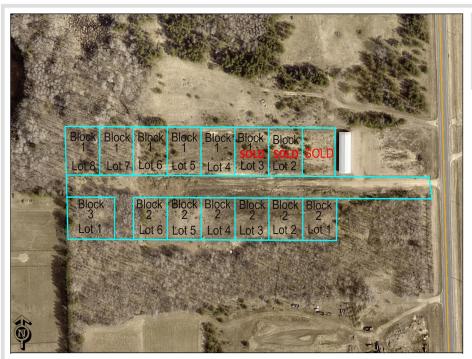

## **Description:**

Check out the Lakes Area's Newest Residential Storage Park! Conveniently Located Between Hwy 371 and the Whitefish Chain You Will Find The Jenkins Storage Park! This Prime Location & Generous Sized Level Lots, Coupled with 40% Impervious Coverage Allowance and Underground Electric On-Site, Offer The Perfect Spot to Build the Storage Building For Lake Toys/Classic Cars/Personal Storage You've Always Needed! Basic Covenants Are In Place to Help Protect Your Investment! Call Today And Learn More About This Great Opportunity!

## **Additional Details:**

0.39 Lot Acres Lot Dimensions 118x145 School District 186 Taxes \$10 Taxes with Assessments \$10 Tax Year 2024