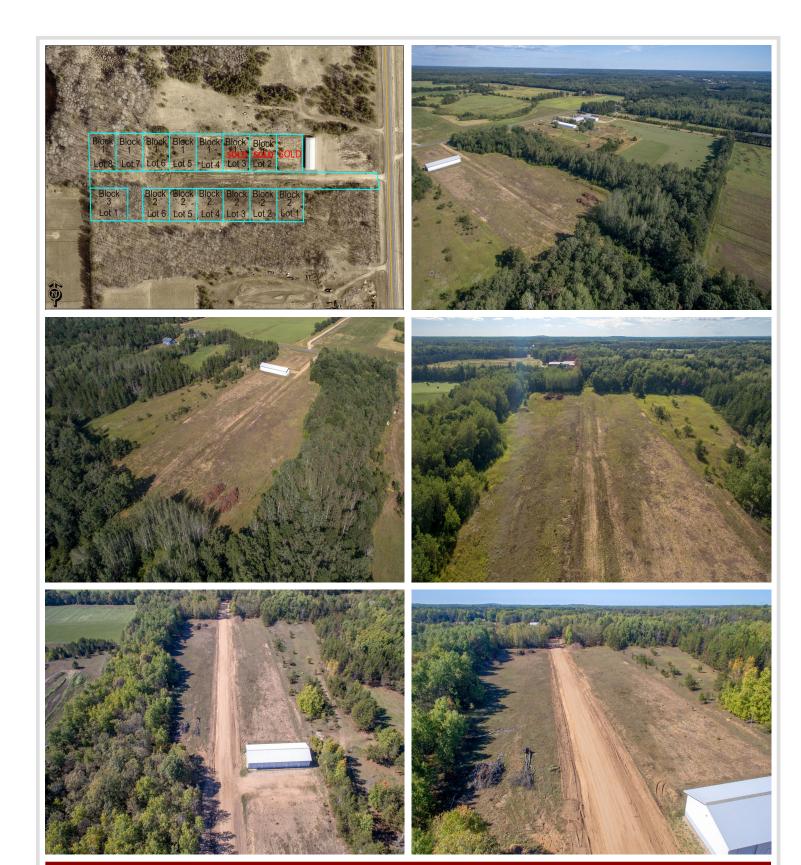

## **Description:**

Check out the Lakes Area's Newest Residential Storage Park! Conveniently Located Between Hwy 371 and the Whitefish Chain You Will Find The Jenkins Storage Park! This Prime Location & Generous Sized Level Lots, Coupled with 40% Impervious Coverage Allowance and Underground Electric On-Site, Offer The Perfect Spot to Build the Storage Building For Lake Toys/Classic Cars/Personal Storage You've Always Needed! Basic Covenants Are In Place to Help Protect Your Investment! Call Today And Learn More About This Great Opportunity!

## **Driving Directions:**

From Jenkins/HWY 371- East on CR 15 approx 1.2 miles to development on Left- Fire# 35323 CR 15. Gopher Trail is the development access road.

Listed By: Positive Realty

Affinity Real Estate Inc. participates in the Regional Multiple Listing Service of Minnesota, Inc Broker Reciprocity (sm) program, allowing us to display other broker's listings on our website. All properties are subject to prior sale, change or withdrawal.