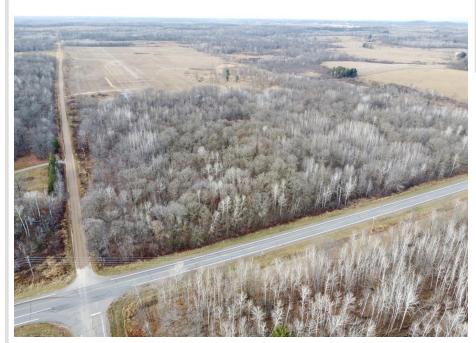

## **Description:**

Discover the perfect blend of seclusion and natural beauty with this remarkable 120-acre property. Nestled in a serene location, this expansive tract features approximately 40 acres of pristine wooded land, offering privacy, hunting potential, and endless outdoor recreation opportunities. An additional 80 acres of rolling terrain adds character and versatility, making it ideal for building your dream home, establishing trails, or simply enjoying the scenic views. Conveniently accessed off 56th SW, this property benefits from a gravel road maintained by the township, ensuring reliable entry. Refer to the aerial images for detailed views of the property's location and topography. This is a rare chance to own a substantial slice of nature's paradise.

## **Driving Directions:**

Heading west from Pequot Lakes on #17 to Hwy #1. You are at the south west corner of the property, continue west on 56th Street, property is on the right.

Listed By: Larson Group Real Estate/Kelle