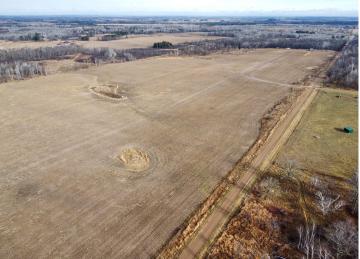

## **Description:**

Discover the perfect blend of seclusion and natural beauty with this remarkable 120-acre property. Nestled in a serene location, this expansive tract features approximately 40 acres of pristine wooded land, offering privacy, hunting potential, and endless outdoor recreation opportunities. An additional 80 acres of rolling terrain adds character and versatility, making it ideal for building your dream home, establishing trails, or simply enjoying the scenic views. Conveniently accessed off 56th SW, this property benefits from a gravel road maintained by the township, ensuring reliable entry. Refer to the aerial images for detailed views of the property's location and topography. This is a rare chance to own a substantial slice of nature's paradise.