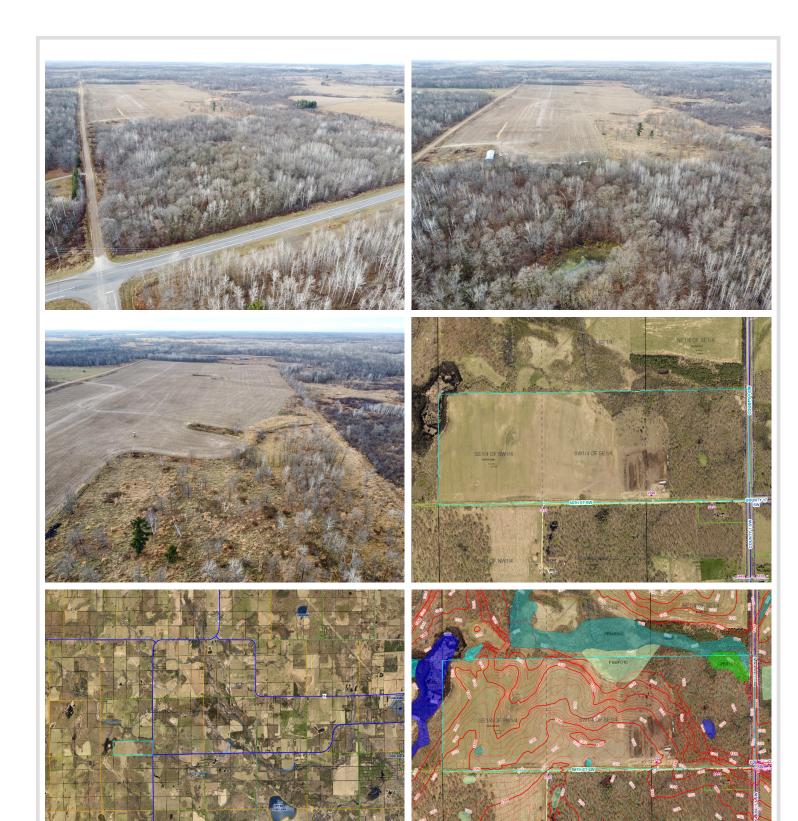

## **Description:**

Discover the perfect blend of seclusion and natural beauty with this remarkable 120-acre property. Nestled in a serene location, this expansive tract features approximately 40 acres of pristine wooded land, offering privacy, hunting potential, and endless outdoor recreation opportunities. An additional 80 acres of rolling terrain adds character and versatility, making it ideal for building your dream home, establishing trails, or simply enjoying the scenic views. Conveniently accessed off 56th SW, this property benefits from a gravel road maintained by the township, ensuring reliable entry. Refer to the aerial images for detailed views of the property's location and topography. This is a rare chance to own a substantial slice of nature's paradise.

## **Additional Details:**

Lot Acres121.18Lot DimensionsIRRSchool District2174Taxes\$1,332Taxes with Assessments\$1,332Tax Year2025