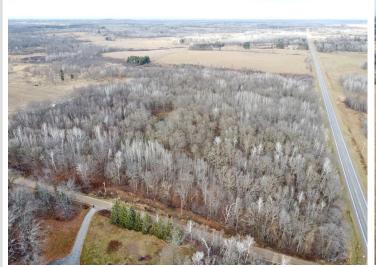

## **Description:**

Discover the perfect blend of seclusion and natural beauty with this remarkable 120-acre property. Nestled in a serene location, this expansive tract features approximately 40 acres of pristine wooded land, offering privacy, hunting potential, and endless outdoor recreation opportunities. An additional 80 acres of rolling terrain adds character and versatility, making it ideal for building your dream home, establishing trails, or simply enjoying the scenic views. Conveniently accessed off 56th SW, this property benefits from a gravel road maintained by the township, ensuring reliable entry. Refer to the aerial images for detailed views of the property's location and topography. This is a rare chance to own a substantial slice of nature's paradise.

## **Driving Directions:**

Heading west from Pequot Lakes on #17 to Hwy #1. You are at the south west corner of the property, continue west on 56th Street, property is on the right.

Listed By: Larson Group Real Estate/Kelle