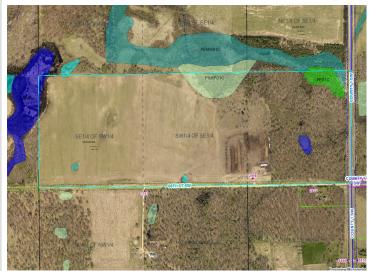

## **Description:**

Discover the perfect blend of seclusion and natural beauty with this remarkable 120-acre property. Nestled in a serene location, this expansive tract features approximately 40 acres of pristine wooded land, offering privacy, hunting potential, and endless outdoor recreation opportunities. An additional 80 acres of rolling terrain adds character and versatility, making it ideal for building your dream home, establishing trails, or simply enjoying the scenic views. Conveniently accessed off 56th SW, this property benefits from a gravel road maintained by the township, ensuring reliable entry. Refer to the aerial images for detailed views of the property's location and topography. This is a rare chance to own a substantial slice of nature's paradise.