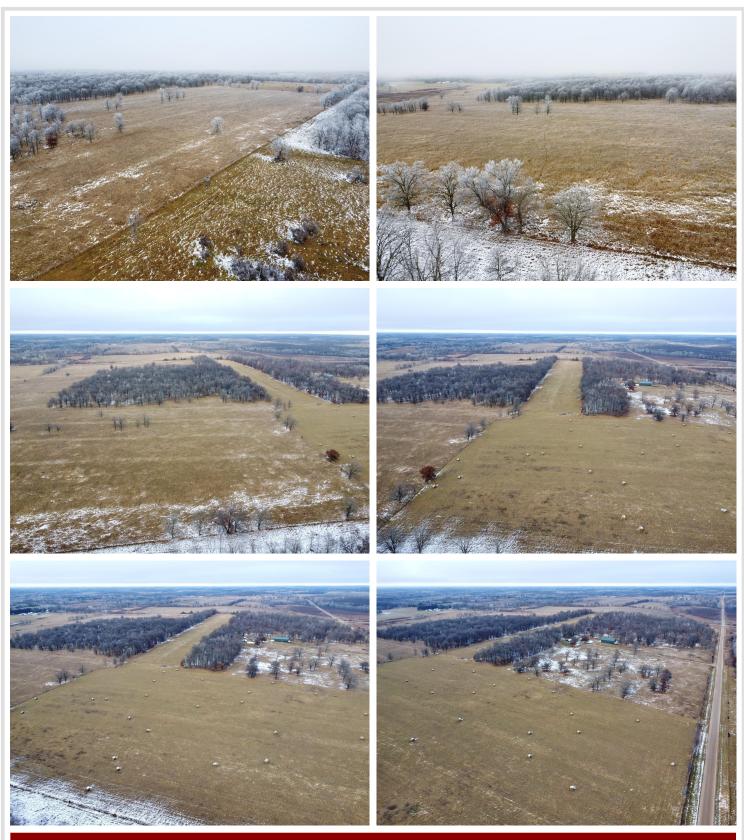

## **Description:**

Introducing 150 acres of picturesque rolling land just 4 miles north of Motley, MN. This expansive property offers the perfect mix of open and wooded terrain—half is lush, open land, ideal for agricultural use, grazing, or building your dream retreat, while the other half is beautifully wooded, providing privacy, recreational opportunities, and abundant wildlife. Easy access is ensured with blacktop roads leading to the northeast corner of the property. This land's diverse features offer endless possibilities. Check aerial imagery for a detailed view of the location and topography. Don't miss this incredible opportunity to own a stunning slice of Minnesota's countryside!