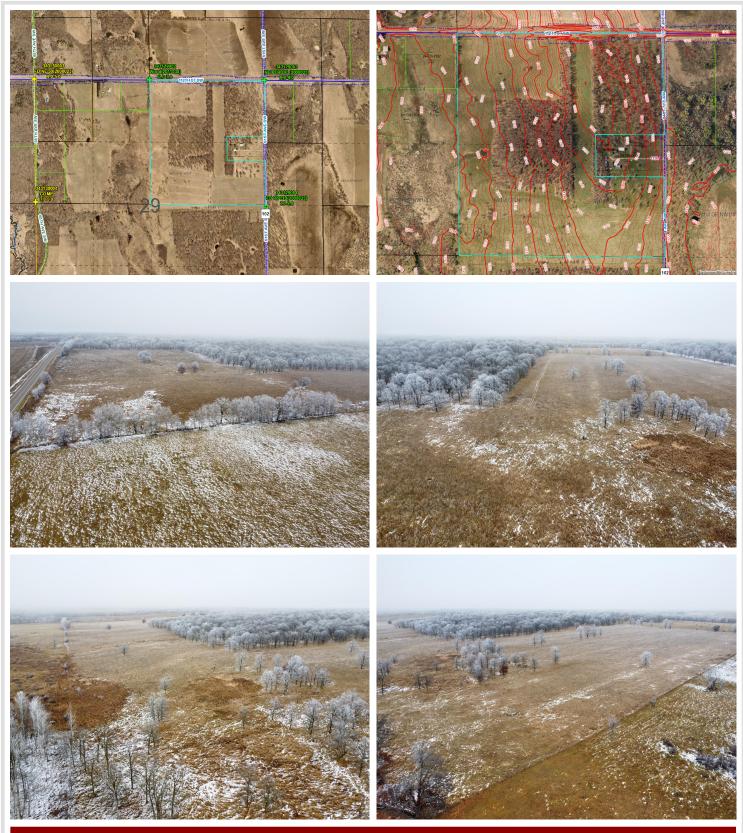

## **Description:**

Introducing 150 acres of picturesque rolling land just 4 miles north of Motley, MN. This expansive property offers the perfect mix of open and wooded terrain—half is lush, open land, ideal for agricultural use, grazing, or building your dream retreat, while the other half is beautifully wooded, providing privacy, recreational opportunities, and abundant wildlife. Easy access is ensured with blacktop roads leading to the northeast corner of the property. This land's diverse features offer endless possibilities. Check aerial imagery for a detailed view of the location and topography. Don't miss this incredible opportunity to own a stunning slice of Minnesota's countryside!