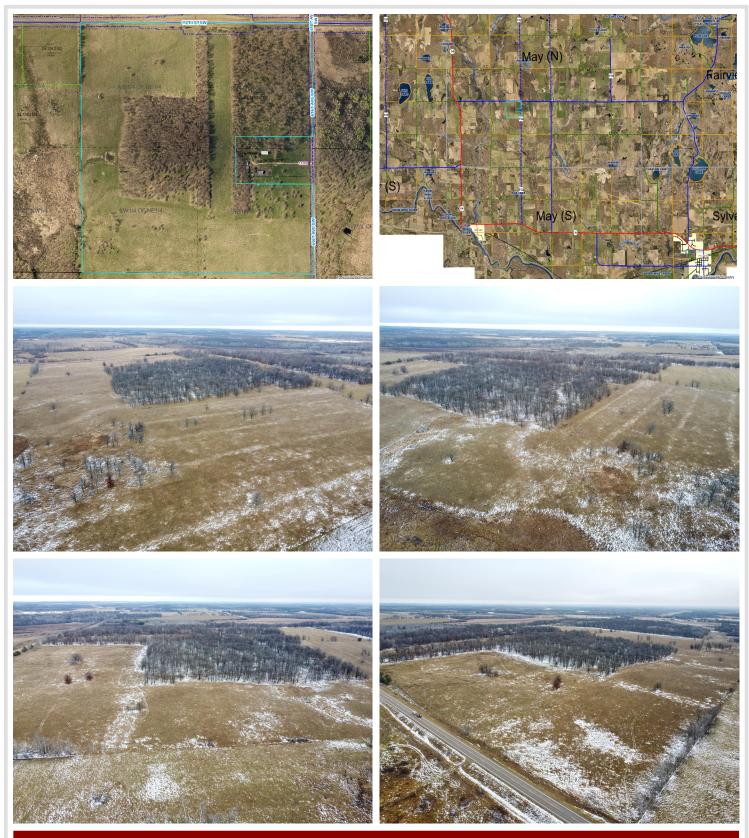

## **Description:**

Introducing 150 acres of picturesque rolling land just 4 miles north of Motley, MN. This expansive property offers the perfect mix of open and wooded terrain—half is lush, open land, ideal for agricultural use, grazing, or building your dream retreat, while the other half is beautifully wooded, providing privacy, recreational opportunities, and abundant wildlife. Easy access is ensured with blacktop roads leading to the northeast corner of the property. This land's diverse features offer endless possibilities. Check aerial imagery for a detailed view of the location and topography. Don't miss this incredible opportunity to own a stunning slice of Minnesota's countryside!