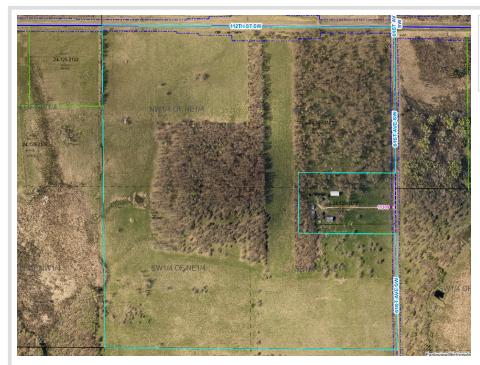

## **Description:**

Introducing 150 acres of picturesque rolling land just 4 miles north of Motley, MN. This expansive property offers the perfect mix of open and wooded terrain—half is lush, open land, ideal for agricultural use, grazing, or building your dream retreat, while the other half is beautifully wooded, providing privacy, recreational opportunities, and abundant wildlife. Easy access is ensured with blacktop roads leading to the northeast corner of the property. This land's diverse features offer endless possibilities. Check aerial imagery for a detailed view of the location and topography. Don't miss this incredible opportunity to own a stunning slice of Minnesota's countryside!

## **Additional Details:**

| Lot Acres              | 150.68  |
|------------------------|---------|
| Lot Dimensions         | IRR     |
| School District        | 2170    |
| Taxes                  | \$2,258 |
| Taxes with Assessments | \$2,258 |
| Tax Year               | 2025    |