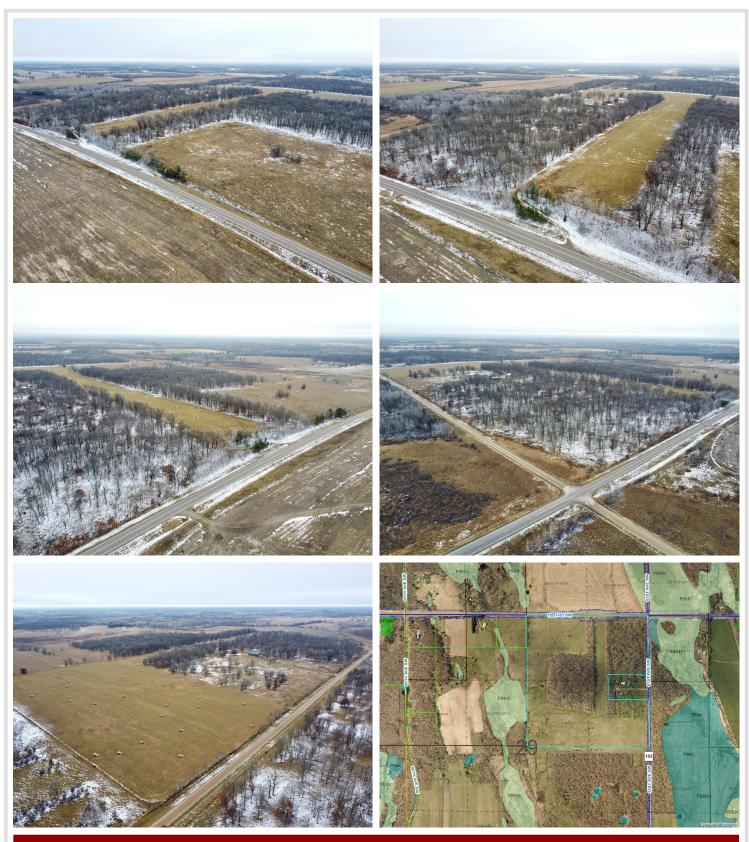

## **Description:**

Introducing 150 acres of picturesque rolling land just 4 miles north of Motley, MN. This expansive property offers the perfect mix of open and wooded terrain—half is lush, open land, ideal for agricultural use, grazing, or building your dream retreat, while the other half is beautifully wooded, providing privacy, recreational opportunities, and abundant wildlife. Easy access is ensured with blacktop roads leading to the northeast corner of the property. This land's diverse features offer endless possibilities. Check aerial imagery for a detailed view of the location and topography. Don't miss this incredible opportunity to own a stunning slice of Minnesota's countryside!

## **Driving Directions:**

From the intersection of Hwy 210 and County Road 1 SW in Pillager take County Road 1 SW for 4.4 miles, turn left onto 112th St SW, go 5.6 miles, and turn left onto 61st Ave SW. The 150 acres is the SW quadrant of the intersection.