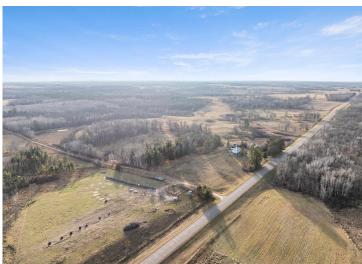

## **Description:**

Discover 270 acres of stunning, varied terrain featuring a mix of open meadows and wooded land with rolling hillsides. This expansive property boasts southern acreage that touches the tranquil Mayo Creek, offering serene views and natural beauty. There are no physical improvements or structures on the land, but an old door yard is included and sold as-is. Access is convenient via two township roads, 48th St SW and 52nd St SW. This property is a prime opportunity for building, recreation, or investment. For detailed location and topography, please refer to the aerial maps. Embrace the potential of this unique piece of land!