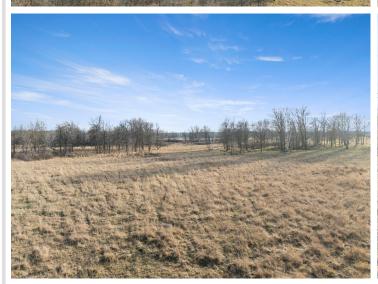

## **Description:**

Discover 270 acres of stunning, varied terrain featuring a mix of open meadows and wooded land with rolling hillsides. This expansive property boasts southern acreage that touches the tranquil Mayo Creek, offering serene views and natural beauty. There are no physical improvements or structures on the land, but an old door yard is included and sold as-is. Access is convenient via two township roads, 48th St SW and 52nd St SW. This property is a prime opportunity for building, recreation, or investment. For detailed location and topography, please refer to the aerial maps. Embrace the potential of this unique piece of land!