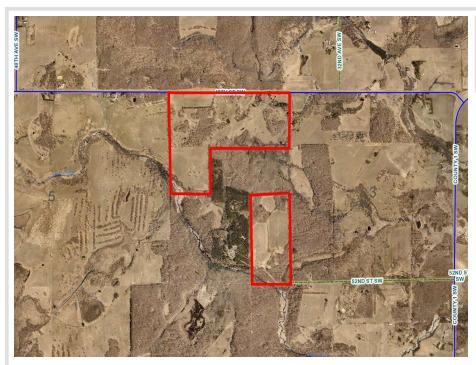

## **Description:**

Discover 270 acres of stunning, varied terrain featuring a mix of open meadows and wooded land with rolling hillsides. This expansive property boasts southern acreage that touches the tranquil Mayo Creek, offering serene views and natural beauty. There are no physical improvements or structures on the land, but an old door yard is included and sold as-is. Access is convenient via two township roads, 48th St SW and 52nd St SW. This property is a prime opportunity for building, recreation, or investment. For detailed location and topography, please refer to the aerial maps. Embrace the potential of this unique piece of land!

## **Driving Directions:**

West from Pequot Lakes on #17 to Hwy #1, then N to 52nd St, left to S. 80 Acres, and from Hwy #1 N to 48th St the left to N 190 Acres.

Listed By: Larson Group Real Estate/Kelle