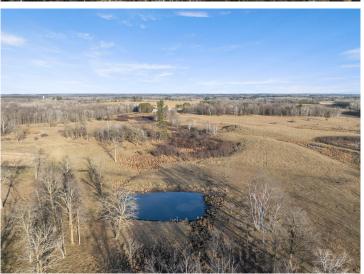

## **Description:**

Discover 270 acres of stunning, varied terrain featuring a mix of open meadows and wooded land with rolling hillsides. This expansive property boasts southern acreage that touches the tranquil Mayo Creek, offering serene views and natural beauty. There are no physical improvements or structures on the land, but an old door yard is included and sold as-is. Access is convenient via two township roads, 48th St SW and 52nd St SW. This property is a prime opportunity for building, recreation, or investment. For detailed location and topography, please refer to the aerial maps. Embrace the potential of this unique piece of land!