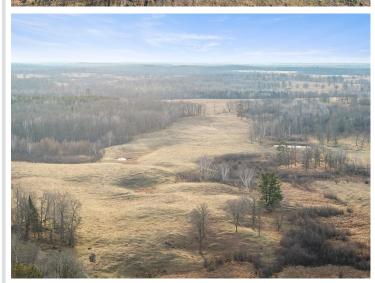

## **Description:**

Discover 270 acres of stunning, varied terrain featuring a mix of open meadows and wooded land with rolling hillsides. This expansive property boasts southern acreage that touches the tranquil Mayo Creek, offering serene views and natural beauty. There are no physical improvements or structures on the land, but an old door yard is included and sold as-is. Access is convenient via two township roads, 48th St SW and 52nd St SW. This property is a prime opportunity for building, recreation, or investment. For detailed location and topography, please refer to the aerial maps. Embrace the potential of this unique piece of land!