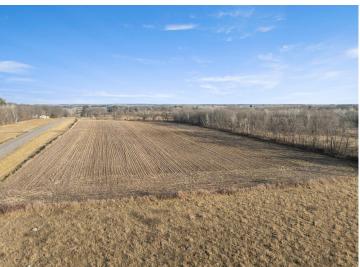

## **Description:**

Discover 270 acres of stunning, varied terrain featuring a mix of open meadows and wooded land with rolling hillsides. This expansive property boasts southern acreage that touches the tranquil Mayo Creek, offering serene views and natural beauty. There are no physical improvements or structures on the land, but an old door yard is included and sold as-is. Access is convenient via two township roads, 48th St SW and 52nd St SW. This property is a prime opportunity for building, recreation, or investment. For detailed location and topography, please refer to the aerial maps. Embrace the potential of this unique piece of land!