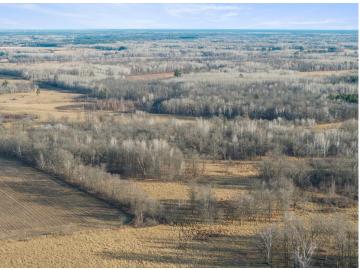

## **Description:**

Discover 270 acres of stunning, varied terrain featuring a mix of open meadows and wooded land with rolling hillsides. This expansive property boasts southern acreage that touches the tranquil Mayo Creek, offering serene views and natural beauty. There are no physical improvements or structures on the land, but an old door yard is included and sold as-is. Access is convenient via two township roads, 48th St SW and 52nd St SW. This property is a prime opportunity for building, recreation, or investment. For detailed location and topography, please refer to the aerial maps. Embrace the potential of this unique piece of land!