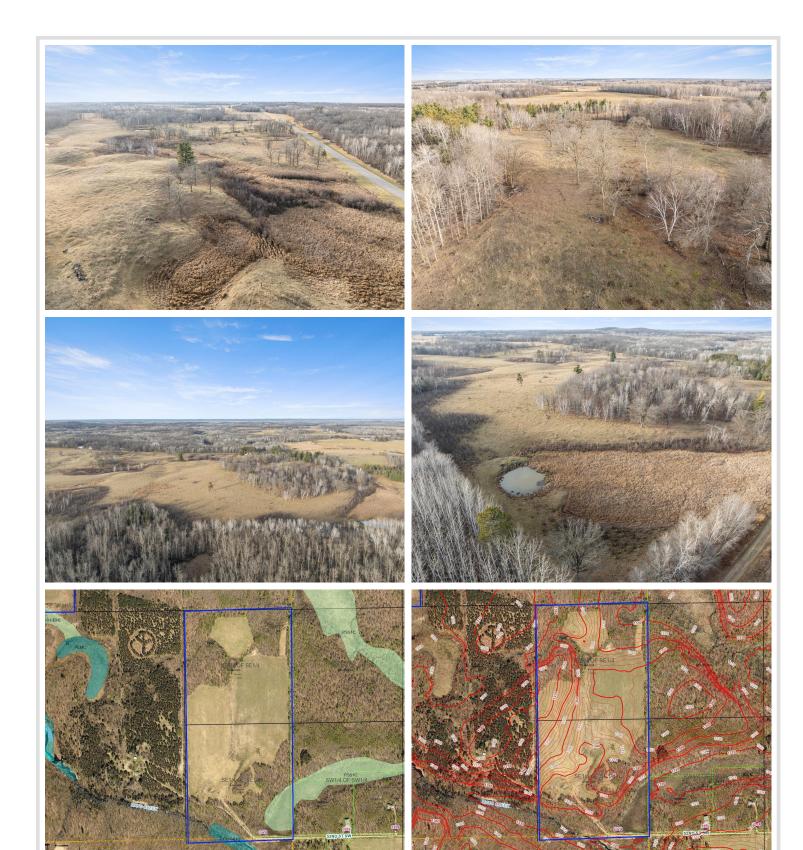

## **Description:**

Discover 270 acres of stunning, varied terrain featuring a mix of open meadows and wooded land with rolling hillsides. This expansive property boasts southern acreage that touches the tranquil Mayo Creek, offering serene views and natural beauty. There are no physical improvements or structures on the land, but an old door yard is included and sold as-is. Access is convenient via two township roads, 48th St SW and 52nd St SW. This property is a prime opportunity for building, recreation, or investment. For detailed location and topography, please refer to the aerial maps. Embrace the potential of this unique piece of land!