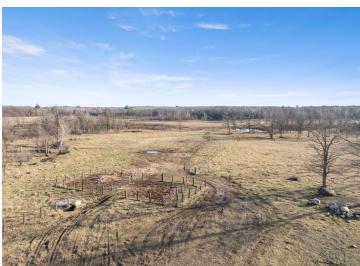

## **Description:**

Discover 270 acres of stunning, varied terrain featuring a mix of open meadows and wooded land with rolling hillsides. This expansive property boasts southern acreage that touches the tranquil Mayo Creek, offering serene views and natural beauty. There are no physical improvements or structures on the land, but an old door yard is included and sold as-is. Access is convenient via two township roads, 48th St SW and 52nd St SW. This property is a prime opportunity for building, recreation, or investment. For detailed location and topography, please refer to the aerial maps. Embrace the potential of this unique piece of land!