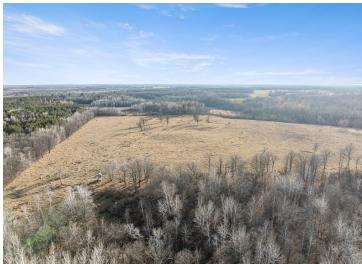

## **Description:**

Discover 270 acres of stunning, varied terrain featuring a mix of open meadows and wooded land with rolling hillsides. This expansive property boasts southern acreage that touches the tranquil Mayo Creek, offering serene views and natural beauty. There are no physical improvements or structures on the land, but an old door yard is included and sold as-is. Access is convenient via two township roads, 48th St SW and 52nd St SW. This property is a prime opportunity for building, recreation, or investment. For detailed location and topography, please refer to the aerial maps. Embrace the potential of this unique piece of land!