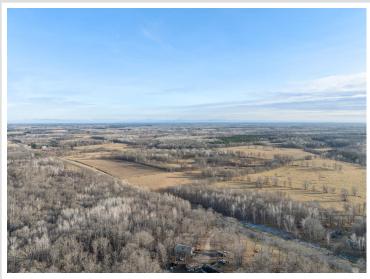

## **Description:**

Discover 270 acres of stunning, varied terrain featuring a mix of open meadows and wooded land with rolling hillsides. This expansive property boasts southern acreage that touches the tranquil Mayo Creek, offering serene views and natural beauty. There are no physical improvements or structures on the land, but an old door yard is included and sold as-is. Access is convenient via two township roads, 48th St SW and 52nd St SW. This property is a prime opportunity for building, recreation, or investment. For detailed location and topography, please refer to the aerial maps. Embrace the potential of this unique piece of land!