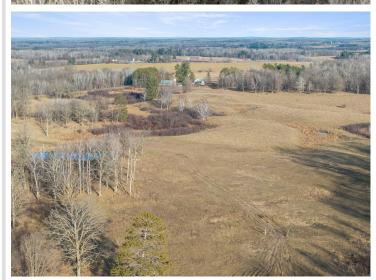

## **Description:**

Discover 270 acres of stunning, varied terrain featuring a mix of open meadows and wooded land with rolling hillsides. This expansive property boasts southern acreage that touches the tranquil Mayo Creek, offering serene views and natural beauty. There are no physical improvements or structures on the land, but an old door yard is included and sold as-is. Access is convenient via two township roads, 48th St SW and 52nd St SW. This property is a prime opportunity for building, recreation, or investment. For detailed location and topography, please refer to the aerial maps. Embrace the potential of this unique piece of land!