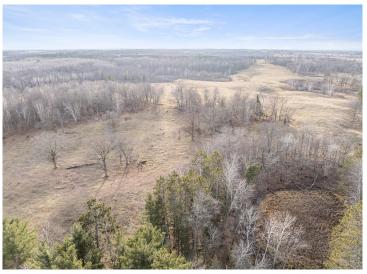

## **Description:**

Discover 270 acres of stunning, varied terrain featuring a mix of open meadows and wooded land with rolling hillsides. This expansive property boasts southern acreage that touches the tranquil Mayo Creek, offering serene views and natural beauty. There are no physical improvements or structures on the land, but an old door yard is included and sold as-is. Access is convenient via two township roads, 48th St SW and 52nd St SW. This property is a prime opportunity for building, recreation, or investment. For detailed location and topography, please refer to the aerial maps. Embrace the potential of this unique piece of land!