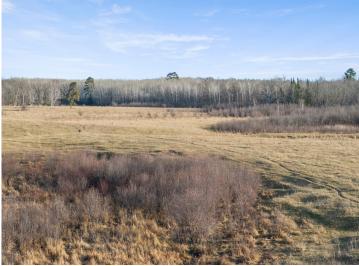

## **Description:**

Discover 270 acres of stunning, varied terrain featuring a mix of open meadows and wooded land with rolling hillsides. This expansive property boasts southern acreage that touches the tranquil Mayo Creek, offering serene views and natural beauty. There are no physical improvements or structures on the land, but an old door yard is included and sold as-is. Access is convenient via two township roads, 48th St SW and 52nd St SW. This property is a prime opportunity for building, recreation, or investment. For detailed location and topography, please refer to the aerial maps. Embrace the potential of this unique piece of land!