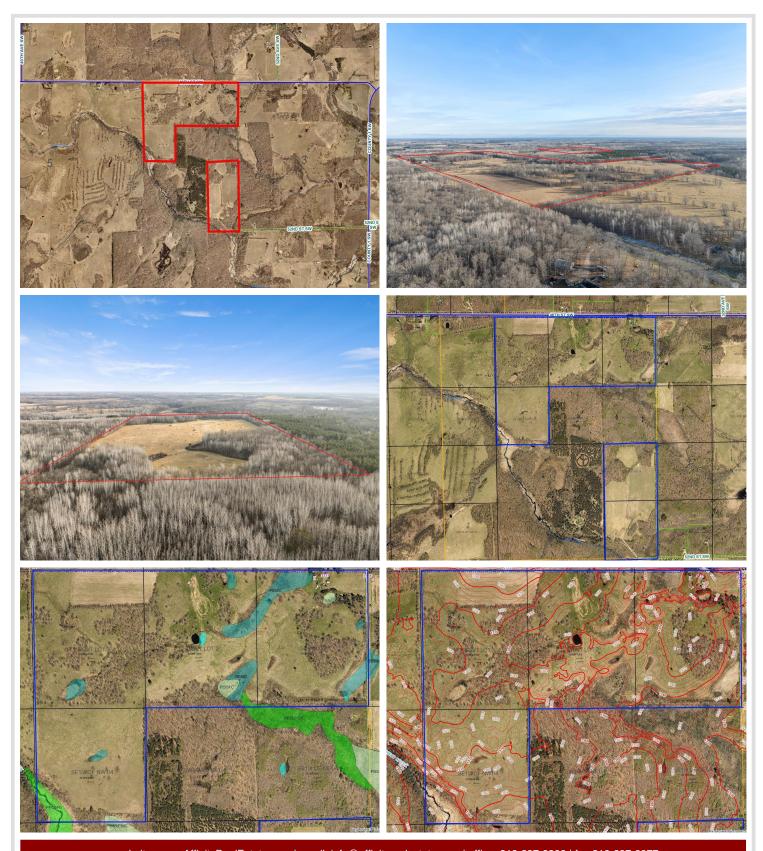

## **Description:**

Discover 270 acres of stunning, varied terrain featuring a mix of open meadows and wooded land with rolling hillsides. This expansive property boasts southern acreage that touches the tranquil Mayo Creek, offering serene views and natural beauty. There are no physical improvements or structures on the land, but an old door yard is included and sold as-is. Access is convenient via two township roads, 48th St SW and 52nd St SW. This property is a prime opportunity for building, recreation, or investment. For detailed location and topography, please refer to the aerial maps. Embrace the potential of this unique piece of land!