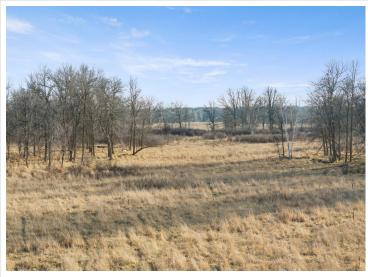

## **Description:**

Discover 270 acres of stunning, varied terrain featuring a mix of open meadows and wooded land with rolling hillsides. This expansive property boasts southern acreage that touches the tranquil Mayo Creek, offering serene views and natural beauty. There are no physical improvements or structures on the land, but an old door yard is included and sold as-is. Access is convenient via two township roads, 48th St SW and 52nd St SW. This property is a prime opportunity for building, recreation, or investment. For detailed location and topography, please refer to the aerial maps. Embrace the potential of this unique piece of land!