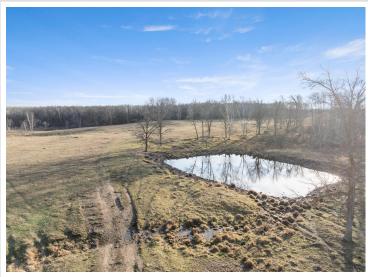

## **Description:**

Discover 270 acres of stunning, varied terrain featuring a mix of open meadows and wooded land with rolling hillsides. This expansive property boasts southern acreage that touches the tranquil Mayo Creek, offering serene views and natural beauty. There are no physical improvements or structures on the land, but an old door yard is included and sold as-is. Access is convenient via two township roads, 48th St SW and 52nd St SW. This property is a prime opportunity for building, recreation, or investment. For detailed location and topography, please refer to the aerial maps. Embrace the potential of this unique piece of land!