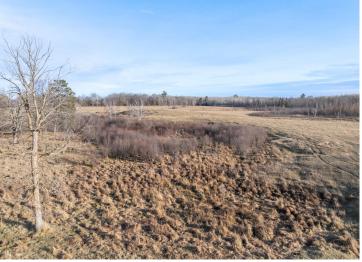

## **Description:**

Discover 270 acres of stunning, varied terrain featuring a mix of open meadows and wooded land with rolling hillsides. This expansive property boasts southern acreage that touches the tranquil Mayo Creek, offering serene views and natural beauty. There are no physical improvements or structures on the land, but an old door yard is included and sold as-is. Access is convenient via two township roads, 48th St SW and 52nd St SW. This property is a prime opportunity for building, recreation, or investment. For detailed location and topography, please refer to the aerial maps. Embrace the potential of this unique piece of land!