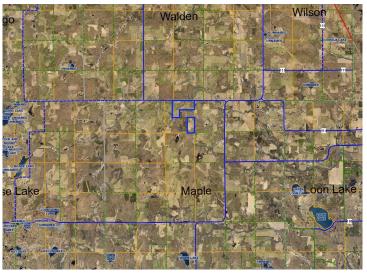

## **Description:**

Discover 270 acres of stunning, varied terrain featuring a mix of open meadows and wooded land with rolling hillsides. This expansive property boasts southern acreage that touches the tranquil Mayo Creek, offering serene views and natural beauty. There are no physical improvements or structures on the land, but an old door yard is included and sold as-is. Access is convenient via two township roads, 48th St SW and 52nd St SW. This property is a prime opportunity for building, recreation, or investment. For detailed location and topography, please refer to the aerial maps. Embrace the potential of this unique piece of land!