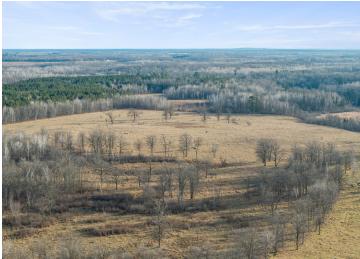

## **Description:**

Discover 270 acres of stunning, varied terrain featuring a mix of open meadows and wooded land with rolling hillsides. This expansive property boasts southern acreage that touches the tranquil Mayo Creek, offering serene views and natural beauty. There are no physical improvements or structures on the land, but an old door yard is included and sold as-is. Access is convenient via two township roads, 48th St SW and 52nd St SW. This property is a prime opportunity for building, recreation, or investment. For detailed location and topography, please refer to the aerial maps. Embrace the potential of this unique piece of land!