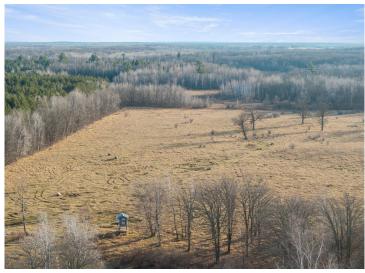

## **Description:**

Discover 270 acres of stunning, varied terrain featuring a mix of open meadows and wooded land with rolling hillsides. This expansive property boasts southern acreage that touches the tranquil Mayo Creek, offering serene views and natural beauty. There are no physical improvements or structures on the land, but an old door yard is included and sold as-is. Access is convenient via two township roads, 48th St SW and 52nd St SW. This property is a prime opportunity for building, recreation, or investment. For detailed location and topography, please refer to the aerial maps. Embrace the potential of this unique piece of land!