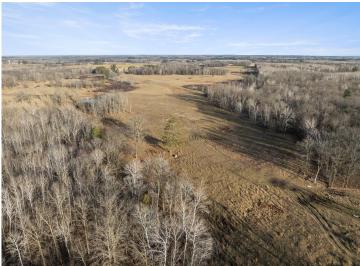

## **Description:**

Discover 270 acres of stunning, varied terrain featuring a mix of open meadows and wooded land with rolling hillsides. This expansive property boasts southern acreage that touches the tranquil Mayo Creek, offering serene views and natural beauty. There are no physical improvements or structures on the land, but an old door yard is included and sold as-is. Access is convenient via two township roads, 48th St SW and 52nd St SW. This property is a prime opportunity for building, recreation, or investment. For detailed location and topography, please refer to the aerial maps. Embrace the potential of this unique piece of land!