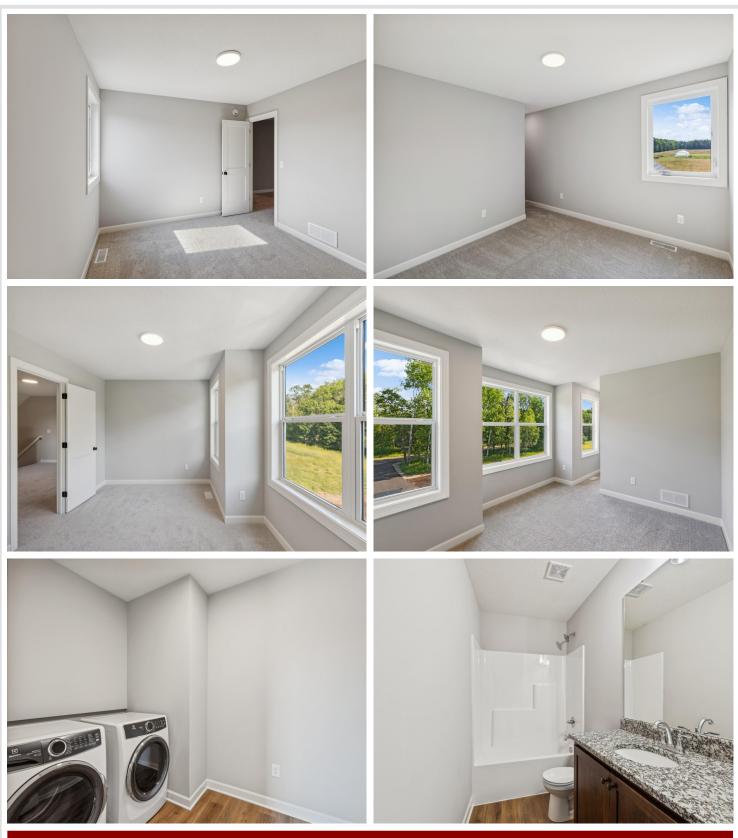

### **Description:**

Welcome to our exciting new development, conveniently located within walking distance of the Dennis Drummond Wine Co winery, as well as scenic walking trails and 311 acres of public hunting land right across the street! Construction is set to begin soon. This stunning new custom home boasts four bedrooms and three bathrooms, along with impressive upgrades such as granite countertops throughout, a cozy fireplace, lockers, and an irrigation system. With a spacious three-car garage, there's plenty of room for all your toys! The location is ideal, offering easy access to schools, restaurants, fishing, shopping, and everything the Lakes area has to offer. Additional floor plans, developments, and lots are also available!

### Additional Features:

Basement: Unfinished Fuel: Natural Gas Garage: 3 Heat: Forced Air, Fireplace(s) Sewer: Mound Septic, Private Sewer, Tank with Drainage Field Water: Submersible - 4 Inch, Drilled, Well Air Conditioning: Central Air