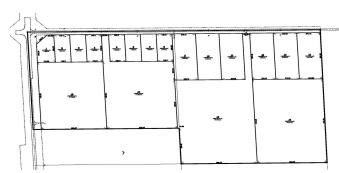

#### BUTTERNUT ROAD 17 lots available

WELCOME TO OUR EXCITING NEW DEVELOPMENT, CONVENIENTLY LOCATED WITHIN WALKING DISTANCE OF THE DENNIS DRUMMOND WINE CO WINERY, AS WELL AS SCENIC WALKING TRAILS AND 311 ACRES OF PUBLIC HUNTING LAND RIGHT ACROSS THE STREET!