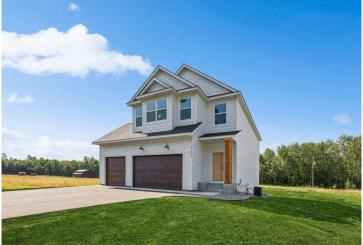

# \$529,900

2,536 sq ft 4 bedrooms 3 baths

xxx Butternut Road Brainerd MN 56401

Status: Active

### **Description:**

Welcome to our exciting new development, conveniently located within walking distance of the Dennis Drummond Wine Co winery, as well as scenic walking trails and 311 acres of public hunting land right across the street! Construction is set to begin soon. This stunning new custom home boasts four bedrooms and three bathrooms, along with impressive upgrades such as granite countertops throughout, a cozy fireplace, lockers, and an irrigation system. With a spacious three-car garage, there's plenty of room for all your toys! The location is ideal, offering easy access to schools, restaurants, fishing, shopping, and everything the Lakes area has to offer. Additional floor plans, developments, and lots are also available!