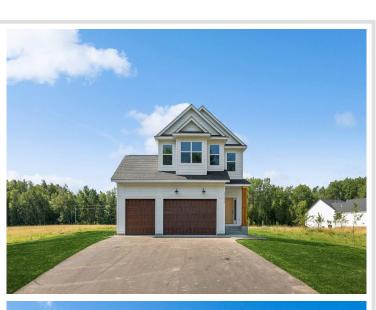

# \$529,900

2,536 sq ft 4 bedrooms 3 baths

xxx Butternut Road Brainerd MN 56401

Status: Active

### **Description:**

Welcome to our exciting new development, conveniently located within walking distance of the Dennis Drummond Wine Co winery, as well as scenic walking trails and 311 acres of public hunting land right across the street! Construction is set to begin soon. This stunning new custom home boasts four bedrooms and three bathrooms, along with impressive upgrades such as granite countertops throughout, a cozy fireplace, lockers, and an irrigation system. With a spacious three-car garage, there's plenty of room for all your toys! The location is ideal, offering easy access to schools, restaurants, fishing, shopping, and everything the Lakes area has to offer. Additional floor plans, developments, and lots are also available!