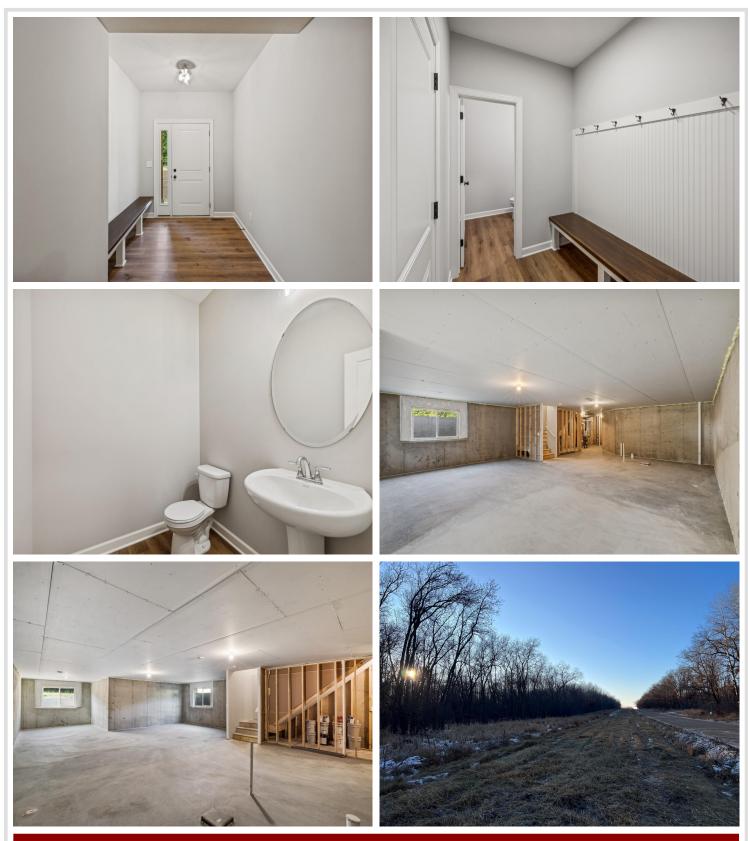

### **Description:**

Welcome to our exciting new development, conveniently located within walking distance of the Dennis Drummond Wine Co winery, as well as scenic walking trails and 311 acres of public hunting land right across the street! Construction is set to begin soon. This stunning new custom home boasts four bedrooms and three bathrooms, along with impressive upgrades such as granite countertops throughout, a cozy fireplace, lockers, and an irrigation system. With a spacious three-car garage, there's plenty of room for all your toys! The location is ideal, offering easy access to schools, restaurants, fishing, shopping, and everything the Lakes area has to offer. Additional floor plans, developments, and lots are also available!

### Additional Features:

Basement: Unfinished Fuel: Natural Gas Garage: 3 Heat: Forced Air, Fireplace(s) Sewer: Mound Septic, Private Sewer, Tank with Drainage Field Water: Submersible - 4 Inch, Drilled, Well Air Conditioning: Central Air