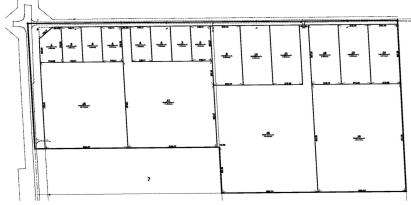

## BUTTERNUT ROAD

17 lots available

WELCOME TO OUR EXCITING NEW DEVELOPMENT, CONVENIENTLY LOCATED WITHIN WALKING DISTANCE OF THE DENNIS DRUMMOND WINE CO WINERY, AS WELL AS SCENIC WALKING TRAILS AND 311 ACRES OF PUBLIC HUNTING LAND RIGHT ACROSS THE STREET!

### Additional Details:

| Year Built             | 2025         |
|------------------------|--------------|
| Lot Acres              | 1            |
| Lot Dimensions         | 150x300      |
| Garage Stalls          | 3            |
| School District        | 181          |
| Taxes                  | (unreported) |
| Taxes with Assessments | (unreported) |
| Tax Year               | 2025         |