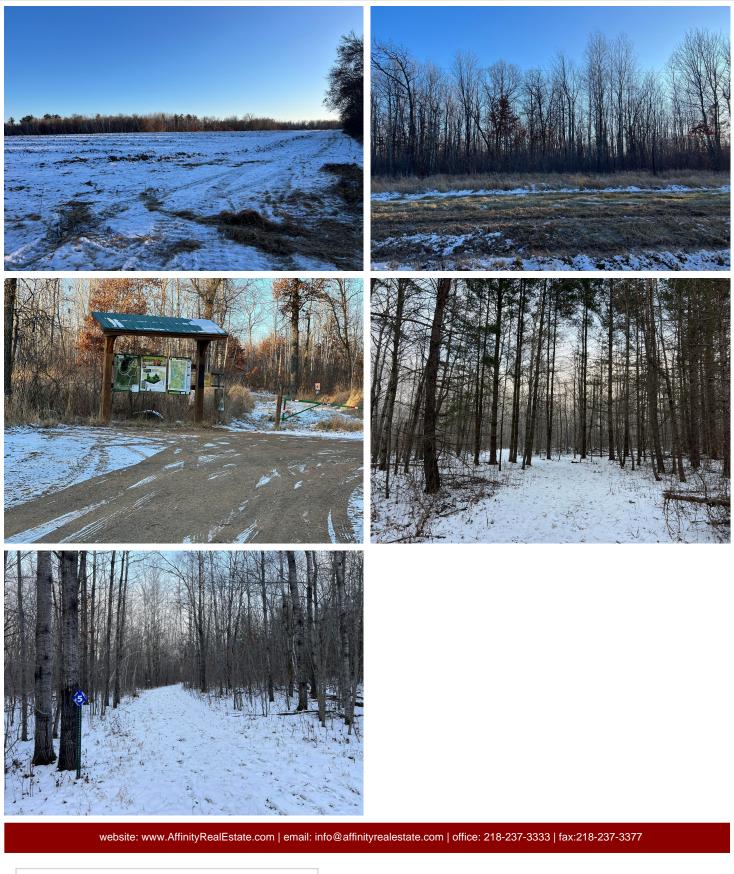

## BUTTERNUT ROAD

17 lots available

WELCOME TO OUR EXCITING NEW DEVELOPMENT, CONVENIENTLY LOCATED WITHIN WALKING DISTANCE OF THE DENNIS DRUMMOND WINE CO WINERY, AS WELL AS SCENIC WALKING TRAILS AND 311 ACRES OF PUBLIC HUNTING LAND RIGHT ACROSS THE STREET!

#### BUTTERNUT ROAD 17 lots available

WELCOME TO OUR EXCITING NEW DEVELOPMENT, CONVENIENTLY LOCATED WITHIN WALKING DISTANCE OF THE DENNIS DRUMMOND WINE CO WINERY, AS WELL AS SCENIC WALKING TRAILS AND 311 ACRES OF PUBLIC HUNTING LAND RIGHT ACROSS THE STREET!