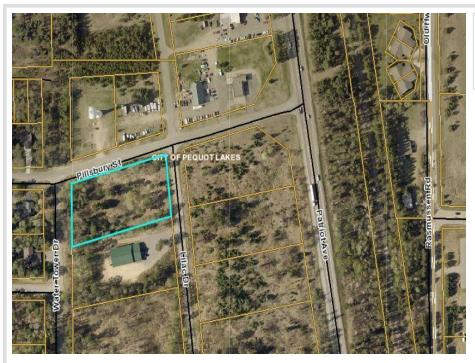

MLS 6633524 Land

\$89,900

1.49 Acres Raw Land

Pillsbury and Lilac XX Pequot Lakes MN 56472

Status: Active

## **Additional Details:**

Lot Acres 1.49

Lot Dimensions 345x189x364x186

School District 186
Taxes \$672
Taxes with Assessments \$672
Tax Year 2023