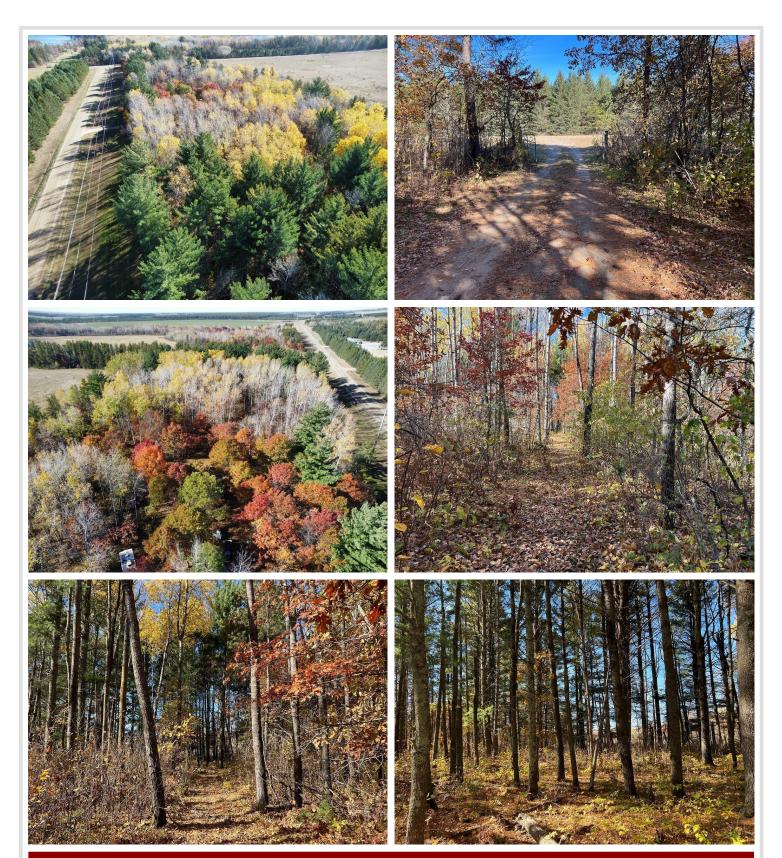

## **Description:**

Here is a great little acreage with utilities and a trailer to get you started in the Northwoods. Well, electric and a compliant septic all connected and ready to go. Nice variety of tree coverage on 4.52 acres. Great location to explore the areas lakes, trails and local attractions.

## **Additional Details:**

Year Built 1980
Lot Acres 4.52
Lot Dimensions 661x331
School District 2174
Taxes \$192
Taxes with Assessments \$258
Tax Year 2024