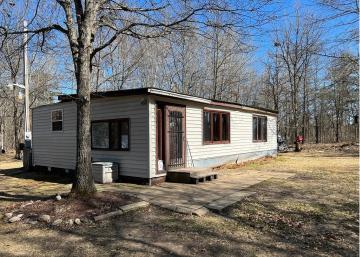

MLS 6633786 Residential

\$69,900

900 sq ft 2 bedrooms 1 baths

1961 County 41 Backus MN 56435

Status: Pending

## **Description:**

Here is a great little acreage with utilities and a trailer to get you started in the Northwoods. Well, electric and a compliant septic all connected and ready to go. Nice variety of tree coverage on 4.52 acres. Great location to explore the areas lakes, trails and local attractions.

## **Additional Details:**

Year Built 1980
Lot Acres 4.52
Lot Dimensions 661x331
School District 2174
Taxes \$192
Taxes with Assessments \$258
Tax Year 2024