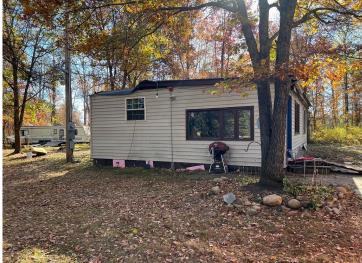

## **Description:**

Here is a great little acreage with utilities and a trailer to get you started in the Northwoods. Well, electric and a compliant septic all connected and ready to go. Nice variety of tree coverage on 4.52 acres. Great location to explore the areas lakes, trails and local attractions.

## **Additional Details:**

Year Built 1980
Lot Acres 4.52
Lot Dimensions 661x331
School District 2174
Taxes \$192
Taxes with Assessments \$258
Tax Year 2024