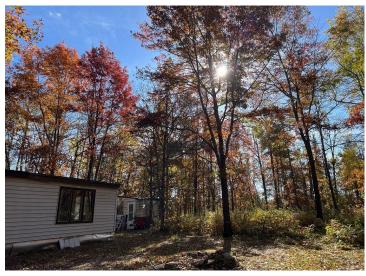

## **Description:**

Here is a great little acreage with utilities and a trailer to get you started in the Northwoods. Well, electric and a compliant septic all connected and ready to go. Nice variety of tree coverage on 4.52 acres. Great location to explore the areas lakes, trails and local attractions.

## **Additional Details:**

Year Built 1980
Lot Acres 4.52
Lot Dimensions 661x331
School District 2174
Taxes \$192
Taxes with Assessments \$258
Tax Year 2024