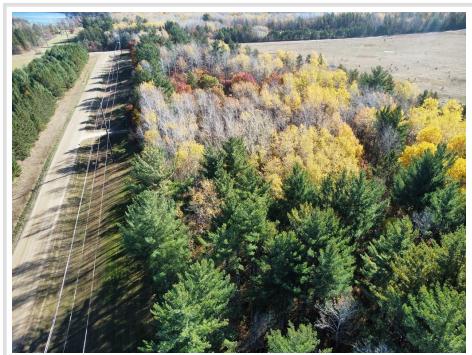

## **Description:**

Here is a great little acreage with utilities and a trailer to get you started in the Northwoods. Well, electric and a compliant septic all connected and ready to go. Nice variety of tree coverage on 4.52 acres. Great location to explore the areas lakes, trails and local attractions.

## **Additional Details:**

Year Built 1980
Lot Acres 4.52
Lot Dimensions 661x331
School District 2174
Taxes \$192
Taxes with Assessments \$258
Tax Year 2024