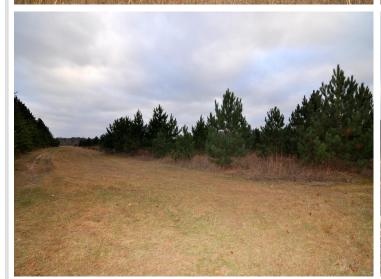

## **Description:**

Here is the parcel you have waiting for! 5 acres of level high ground with Norway pines planted all around the perimeter. There is fencing along the road but easily accessible from the east line. Bring your camper or your building plans, no covenants to restrict your use of the property.