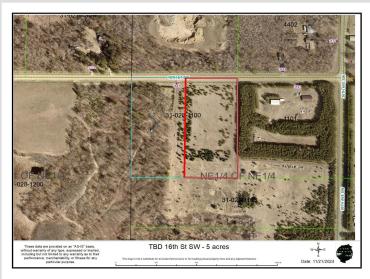

## **Description:**

Here is the parcel you have waiting for! 5 acres of level high ground with Norway pines planted all around the perimeter. There is fencing along the road but easily accessible from the east line. Bring your camper or your building plans, no covenants to restrict your use of the property.

## **Additional Details:**

Lot Acres

330x660 Lot Dimensions School District 2174

Taxes (unreported) Taxes with Assessments (unreported)

Tax Year 2024

## **Driving Directions:**

From State 371 in Pine River, go north to left on 14th St, quick right onto 36th Ave, then right on 16th St SW to property on left. Property being split from 3641 16th St SW.