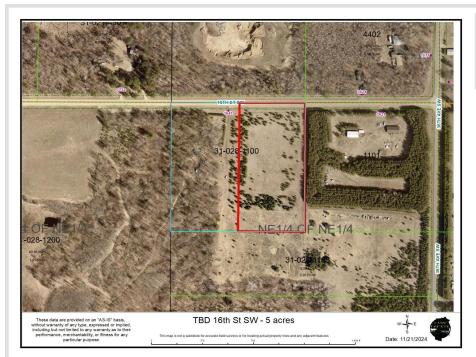

## **Description:**

Here is the parcel you have waiting for! 5 acres of level high ground with Norway pines planted all around the perimeter. There is fencing along the road but easily accessible from the east line. Bring your camper or your building plans, no covenants to restrict your use of the property.

## **Additional Details:**

Lot Acres

330x660 Lot Dimensions School District 2174

Taxes (unreported) Taxes with Assessments (unreported)

Tax Year 2024

## **Driving Directions:**

From State 371 in Pine River, go north to left on 14th St, quick right onto 36th Ave, then right on 16th St SW to property on left. Property being split from 3641 16th St SW.