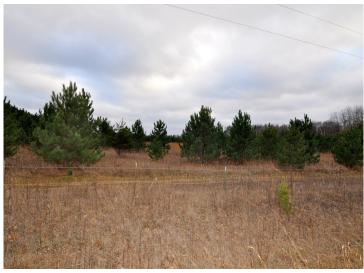

## **Description:**

Here is the parcel you have waiting for! 5 acres of level high ground with Norway pines planted all around the perimeter. There is fencing along the road but easily accessible from the east line. Bring your camper or your building plans, no covenants to restrict your use of the property.