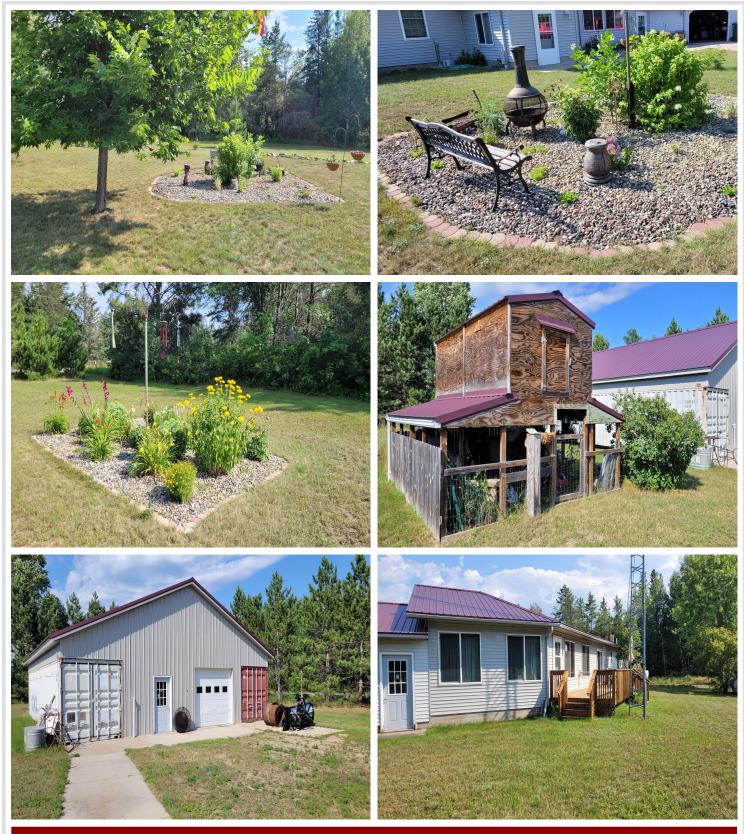

## **Description:**

PINE RIVER-THIS "FAMILY FRIENDLY" 4 BR/2 BA COUNTRY ESTATE FEATURES A CUSTOM KITCHEN, FORMAL DINING, LARGE LR, A MAIN FLOOR FAMILY ROOM W/ PELLET STOVE, MAIN FLOOR OFFICE, A TILED ENTRY, A FULL FINISHED BASEMENT W/ PRIMARY, A SECOND LARGE GAME ROOM W/ HOME THEATER CAPABILITIES, DECK, AN ATTACHED DOUBLE GARAGE WITH A BONUS ROOM AND KITCHENETTE, A SECOND 960 SF GARAGE W/ 2 @ 320 SF STORAGE CONTAINERS AND A 256 SF RABBIT HUTCH/CHICKEN COOP-ALL ON 2.5 ACRES W/ DECORATIVE FLOWER BEDS AND EXCELLENT BLACKTOP ACCESS JUST 2 MINUTES WEST OF TOWN.

# Additional Details:

| Year Built             | 1994      |
|------------------------|-----------|
| Lot Acres              | 2.51      |
| Lot Dimensions         | 330'x331' |
| Garage Stalls          | 6         |
| School District        | 2174      |
| Taxes                  | \$1,568   |
| Taxes with Assessments | \$1,634   |
| Tax Year               | 2024      |

## Additional Features:

Basement: Crawl Space, Egress Window(s), Finished, Full Fuel: Other, Propane Garage: 6 Heat: Forced Air, Wood Stove Sewer: Septic System Compliant - Yes, Tank with Drainage Field Water: Well Air Conditioning: Central Air