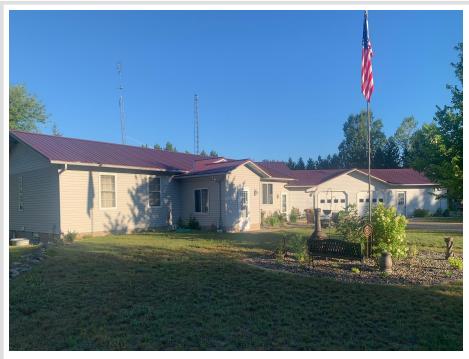

## **Description:**

PINE RIVER-THIS "FAMILY FRIENDLY" 4 BR/2 BA COUNTRY ESTATE FEATURES A CUSTOM KITCHEN, FORMAL DINING, LARGE LR, A MAIN FLOOR FAMILY ROOM W/ PELLET STOVE, MAIN FLOOR OFFICE, A TILED ENTRY, A FULL FINISHED BASEMENT W/ PRIMARY, A SECOND LARGE GAME ROOM W/ HOME THEATER CAPABILITIES, DECK, AN ATTACHED DOUBLE GARAGE WITH A BONUS ROOM AND KITCHENETTE, A SECOND 960 SF GARAGE W/ 2 @ 320 SF STORAGE CONTAINERS AND A 256 SF RABBIT HUTCH/CHICKEN COOP-ALL ON 2.5 ACRES W/ DECORATIVE FLOWER BEDS AND EXCELLENT BLACKTOP ACCESS JUST 2 MINUTES WEST OF TOWN.

# Additional Details:

| Year Built             | 1994      |
|------------------------|-----------|
| Lot Acres              | 2.51      |
| Lot Dimensions         | 330'x331' |
| Garage Stalls          | 6         |
| School District        | 2174      |
| Taxes                  | \$1,568   |
| Taxes with Assessments | \$1,634   |
| Tax Year               | 2024      |