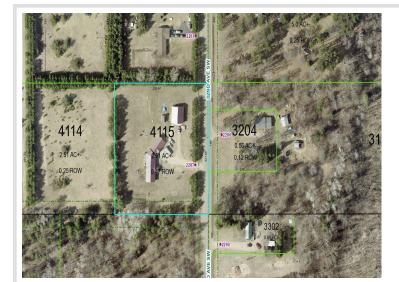

# Additional Details:

| Year Built             | 1994      |
|------------------------|-----------|
| Lot Acres              | 2.51      |
| Lot Dimensions         | 330'x331' |
| Garage Stalls          | 6         |
| School District        | 2174      |
| Taxes                  | \$1,568   |
| Taxes with Assessments | \$1,634   |
| Tax Year               | 2024      |

#### **Driving Directions:**

NORTH ON 371 JUST PAST STOP LIGHTS IN PINE RIVER TO 2ND LEFT ON 24TH STREET (COUNTY RD 2) 2.3 MILES TO A RIGHT ON 32ND AVE. 2ND HOUSE ON LEFT #2287.

Listed By: Heartland Real Estate