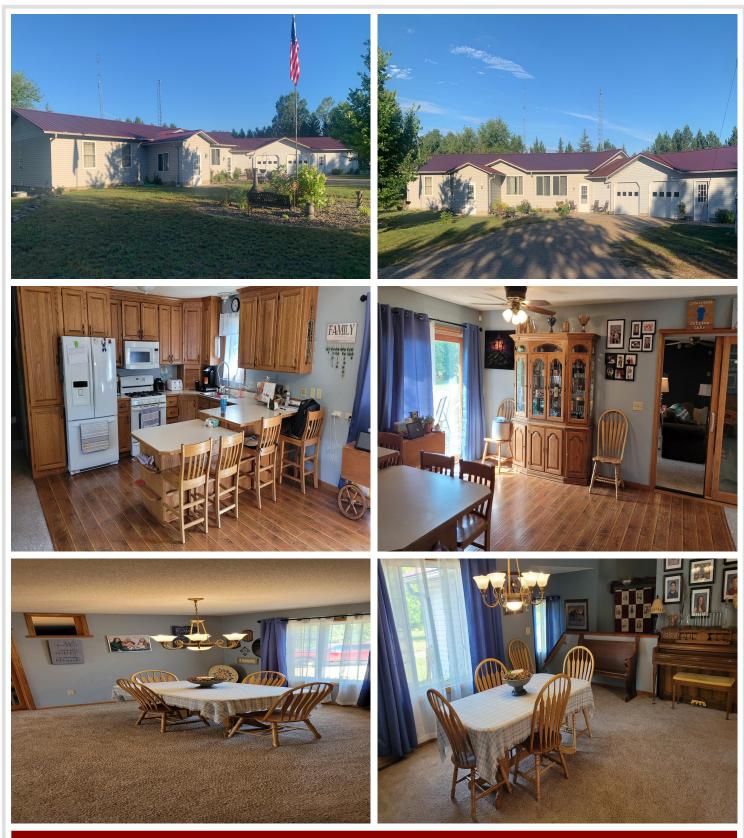

## **Description:**

PINE RIVER-THIS "FAMILY FRIENDLY" 4 BR/2 BA COUNTRY ESTATE FEATURES A CUSTOM KITCHEN, FORMAL DINING, LARGE LR, A MAIN FLOOR FAMILY ROOM W/ PELLET STOVE, MAIN FLOOR OFFICE, A TILED ENTRY, A FULL FINISHED BASEMENT W/ PRIMARY, A SECOND LARGE GAME ROOM W/ HOME THEATER CAPABILITIES, DECK, AN ATTACHED DOUBLE GARAGE WITH A BONUS ROOM AND KITCHENETTE, A SECOND 960 SF GARAGE W/ 2 @ 320 SF STORAGE CONTAINERS AND A 256 SF RABBIT HUTCH/CHICKEN COOP-ALL ON 2.5 ACRES W/ DECORATIVE FLOWER BEDS AND EXCELLENT BLACKTOP ACCESS JUST 2 MINUTES WEST OF TOWN.