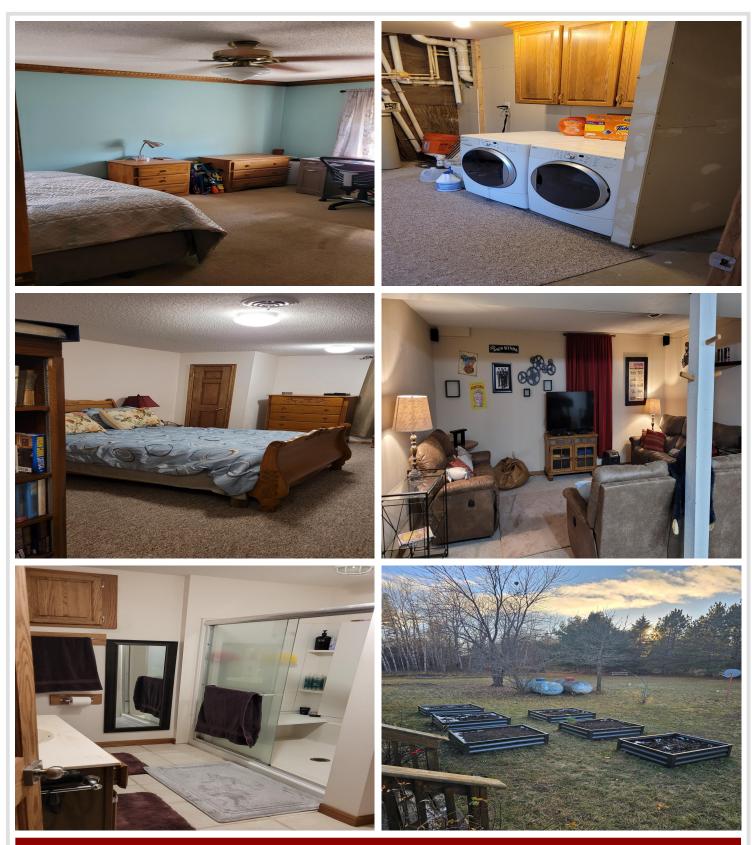

## **Description:**

PINE RIVER-THIS "FAMILY FRIENDLY" 4 BR/2 BA COUNTRY ESTATE FEATURES A CUSTOM KITCHEN, FORMAL DINING, LARGE LR, A MAIN FLOOR FAMILY ROOM W/ PELLET STOVE, MAIN FLOOR OFFICE, A TILED ENTRY, A FULL FINISHED BASEMENT W/ PRIMARY, A SECOND LARGE GAME ROOM W/ HOME THEATER CAPABILITIES, DECK, AN ATTACHED DOUBLE GARAGE WITH A BONUS ROOM AND KITCHENETTE, A SECOND 960 SF GARAGE W/ 2 @ 320 SF STORAGE CONTAINERS AND A 256 SF RABBIT HUTCH/CHICKEN COOP-ALL ON 2.5 ACRES W/ DECORATIVE FLOWER BEDS AND EXCELLENT BLACKTOP ACCESS JUST 2 MINUTES WEST OF TOWN.