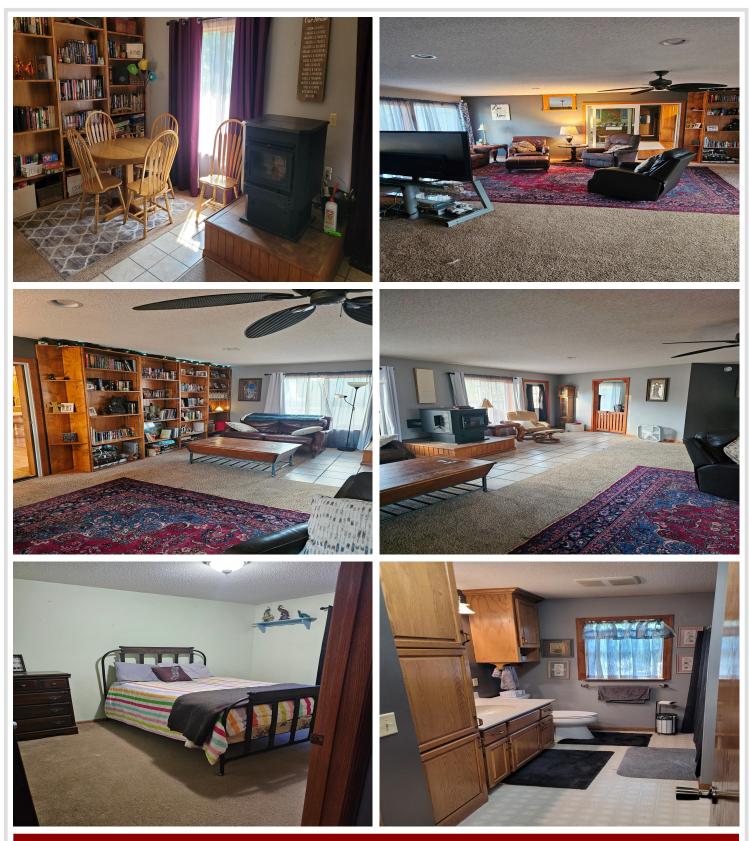

## **Description:**

PINE RIVER-THIS "FAMILY FRIENDLY" 4 BR/2 BA COUNTRY ESTATE FEATURES A CUSTOM KITCHEN, FORMAL DINING, LARGE LR, A MAIN FLOOR FAMILY ROOM W/ PELLET STOVE, MAIN FLOOR OFFICE, A TILED ENTRY, A FULL FINISHED BASEMENT W/ PRIMARY, A SECOND LARGE GAME ROOM W/ HOME THEATER CAPABILITIES, DECK, AN ATTACHED DOUBLE GARAGE WITH A BONUS ROOM AND KITCHENETTE, A SECOND 960 SF GARAGE W/ 2 @ 320 SF STORAGE CONTAINERS AND A 256 SF RABBIT HUTCH/CHICKEN COOP-ALL ON 2.5 ACRES W/ DECORATIVE FLOWER BEDS AND EXCELLENT BLACKTOP ACCESS JUST 2 MINUTES WEST OF TOWN.