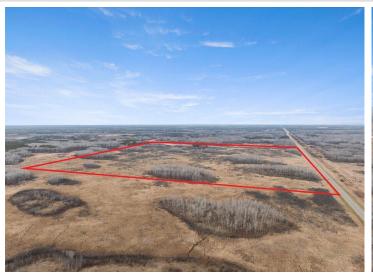

## **Description:**

Introducing the Akeley 151! Located in Hubbard county, known for some great whitetail hunting. This tract sits in a perfect square with multiple access points to be able to hunt the favorable wind. The property consists of timber islands surrounded by bedding, creeks, and some lower ground. Big buck hunters will appreciate the diverse terrain of the land. Game trails and sign boast through the property. With multiple areas to add food plots and stands, a ton of opportunity awaits. Whitetails, bear, grouse and waterfowl are present on the property. A cabin or deer camp set up can be a breeze with electric close by. Enjoy the 1000s of acres of public land that connects to the property as well. Ready to be hunted this late season!

## Additional Details:

Lot Acres151.22Lot Dimensions151acSchool District113Taxes\$58Taxes with Assessments\$58Tax Year2024