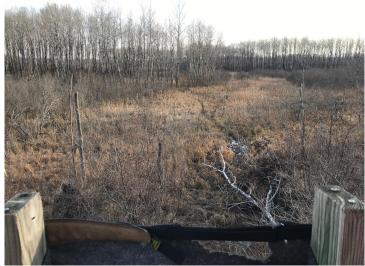

## **Description:**

Introducing the Akeley 151! Located in Hubbard county, known for some great whitetail hunting. This tract sits in a perfect square with multiple access points to be able to hunt the favorable wind. The property consists of timber islands surrounded by bedding, creeks, and some lower ground. Big buck hunters will appreciate the diverse terrain of the land. Game trails and sign boast through the property. With multiple areas to add food plots and stands, a ton of opportunity awaits. Whitetails, bear, grouse and waterfowl are present on the property. A cabin or deer camp set up can be a breeze with electric close by. Enjoy the 1000s of acres of public land that connects to the property as well. Ready to be hunted this late season!