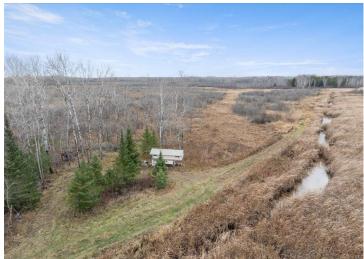

## **Description:**

Introducing the Akeley 151! Located in Hubbard county, known for some great whitetail hunting. This tract sits in a perfect square with multiple access points to be able to hunt the favorable wind. The property consists of timber islands surrounded by bedding, creeks, and some lower ground. Big buck hunters will appreciate the diverse terrain of the land. Game trails and sign boast through the property. With multiple areas to add food plots and stands, a ton of opportunity awaits. Whitetails, bear, grouse and waterfowl are present on the property. A cabin or deer camp set up can be a breeze with electric close by. Enjoy the 1000s of acres of public land that connects to the property as well. Ready to be hunted this late season!