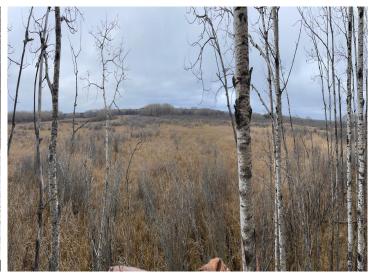

## **Description:**

Introducing the Akeley 151! Located in Hubbard county, known for some great whitetail hunting. This tract sits in a perfect square with multiple access points to be able to hunt the favorable wind. The property consists of timber islands surrounded by bedding, creeks, and some lower ground. Big buck hunters will appreciate the diverse terrain of the land. Game trails and sign boast through the property. With multiple areas to add food plots and stands, a ton of opportunity awaits. Whitetails, bear, grouse and waterfowl are present on the property. A cabin or deer camp set up can be a breeze with electric close by. Enjoy the 1000s of acres of public land that connects to the property as well. Ready to be hunted this late season!