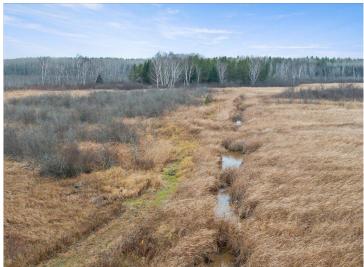

## **Description:**

Introducing the Akeley 151! Located in Hubbard county, known for some great whitetail hunting. This tract sits in a perfect square with multiple access points to be able to hunt the favorable wind. The property consists of timber islands surrounded by bedding, creeks, and some lower ground. Big buck hunters will appreciate the diverse terrain of the land. Game trails and sign boast through the property. With multiple areas to add food plots and stands, a ton of opportunity awaits. Whitetails, bear, grouse and waterfowl are present on the property. A cabin or deer camp set up can be a breeze with electric close by. Enjoy the 1000s of acres of public land that connects to the property as well. Ready to be hunted this late season!