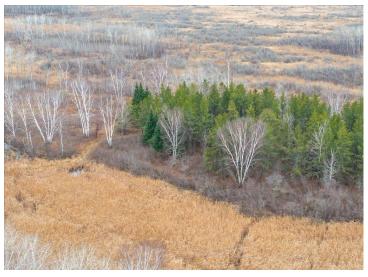

## **Description:**

Introducing the Akeley 151! Located in Hubbard county, known for some great whitetail hunting. This tract sits in a perfect square with multiple access points to be able to hunt the favorable wind. The property consists of timber islands surrounded by bedding, creeks, and some lower ground. Big buck hunters will appreciate the diverse terrain of the land. Game trails and sign boast through the property. With multiple areas to add food plots and stands, a ton of opportunity awaits. Whitetails, bear, grouse and waterfowl are present on the property. A cabin or deer camp set up can be a breeze with electric close by. Enjoy the 1000s of acres of public land that connects to the property as well. Ready to be hunted this late season!