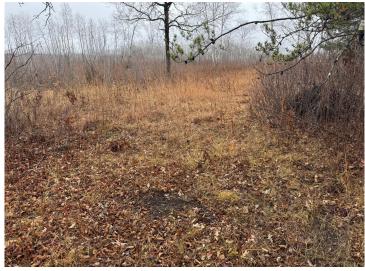

## **Description:**

Introducing the Akeley 151! Located in Hubbard county, known for some great whitetail hunting. This tract sits in a perfect square with multiple access points to be able to hunt the favorable wind. The property consists of timber islands surrounded by bedding, creeks, and some lower ground. Big buck hunters will appreciate the diverse terrain of the land. Game trails and sign boast through the property. With multiple areas to add food plots and stands, a ton of opportunity awaits. Whitetails, bear, grouse and waterfowl are present on the property. A cabin or deer camp set up can be a breeze with electric close by. Enjoy the 1000s of acres of public land that connects to the property as well. Ready to be hunted this late season!