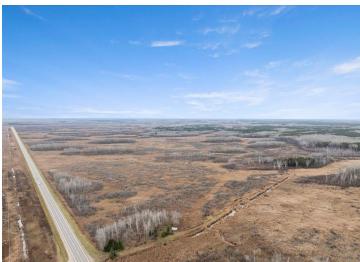

## **Description:**

Introducing the Akeley 151! Located in Hubbard county, known for some great whitetail hunting. This tract sits in a perfect square with multiple access points to be able to hunt the favorable wind. The property consists of timber islands surrounded by bedding, creeks, and some lower ground. Big buck hunters will appreciate the diverse terrain of the land. Game trails and sign boast through the property. With multiple areas to add food plots and stands, a ton of opportunity awaits. Whitetails, bear, grouse and waterfowl are present on the property. A cabin or deer camp set up can be a breeze with electric close by. Enjoy the 1000s of acres of public land that connects to the property as well. Ready to be hunted this late season!