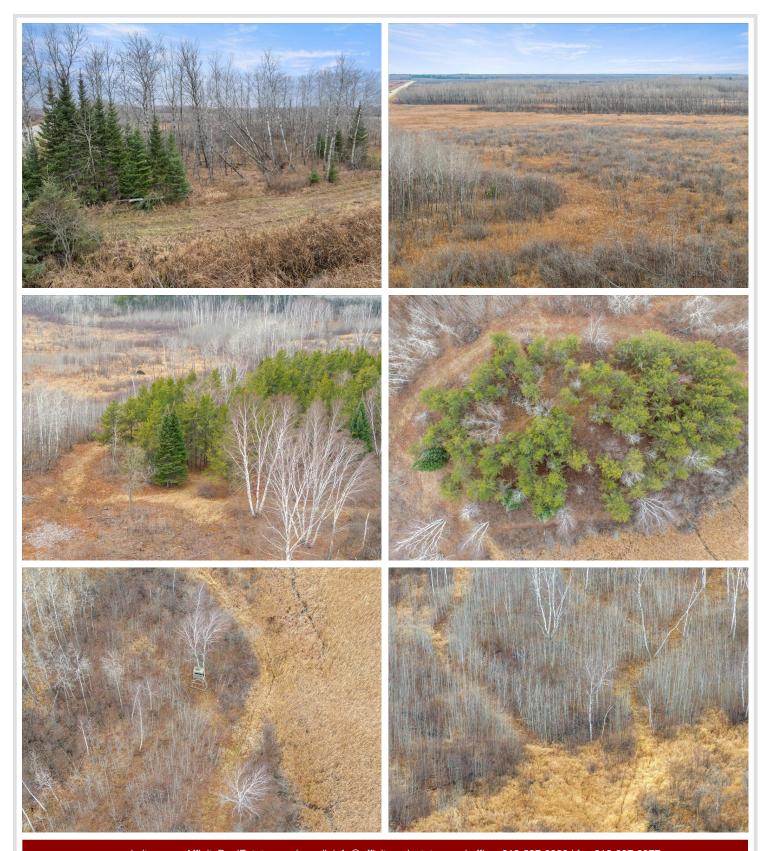

## **Description:**

Introducing the Akeley 151! Located in Hubbard county, known for some great whitetail hunting. This tract sits in a perfect square with multiple access points to be able to hunt the favorable wind. The property consists of timber islands surrounded by bedding, creeks, and some lower ground. Big buck hunters will appreciate the diverse terrain of the land. Game trails and sign boast through the property. With multiple areas to add food plots and stands, a ton of opportunity awaits. Whitetails, bear, grouse and waterfowl are present on the property. A cabin or deer camp set up can be a breeze with electric close by. Enjoy the 1000s of acres of public land that connects to the property as well. Ready to be hunted this late season!