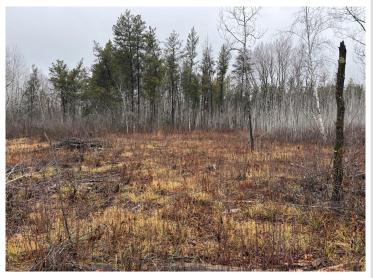

## **Description:**

Introducing the Akeley 151! Located in Hubbard county, known for some great whitetail hunting. This tract sits in a perfect square with multiple access points to be able to hunt the favorable wind. The property consists of timber islands surrounded by bedding, creeks, and some lower ground. Big buck hunters will appreciate the diverse terrain of the land. Game trails and sign boast through the property. With multiple areas to add food plots and stands, a ton of opportunity awaits. Whitetails, bear, grouse and waterfowl are present on the property. A cabin or deer camp set up can be a breeze with electric close by. Enjoy the 1000s of acres of public land that connects to the property as well. Ready to be hunted this late season!