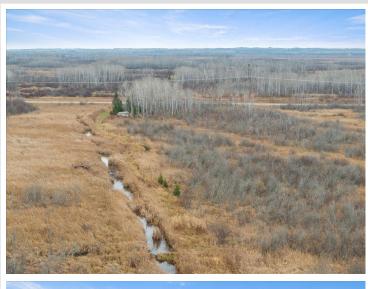

## **Description:**

Introducing the Akeley 151! Located in Hubbard county, known for some great whitetail hunting. This tract sits in a perfect square with multiple access points to be able to hunt the favorable wind. The property consists of timber islands surrounded by bedding, creeks, and some lower ground. Big buck hunters will appreciate the diverse terrain of the land. Game trails and sign boast through the property. With multiple areas to add food plots and stands, a ton of opportunity awaits. Whitetails, bear, grouse and waterfowl are present on the property. A cabin or deer camp set up can be a breeze with electric close by. Enjoy the 1000s of acres of public land that connects to the property as well. Ready to be hunted this late season!