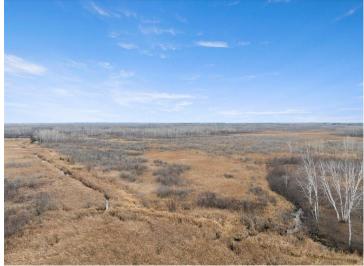

## **Description:**

Introducing the Akeley 151! Located in Hubbard county, known for some great whitetail hunting. This tract sits in a perfect square with multiple access points to be able to hunt the favorable wind. The property consists of timber islands surrounded by bedding, creeks, and some lower ground. Big buck hunters will appreciate the diverse terrain of the land. Game trails and sign boast through the property. With multiple areas to add food plots and stands, a ton of opportunity awaits. Whitetails, bear, grouse and waterfowl are present on the property. A cabin or deer camp set up can be a breeze with electric close by. Enjoy the 1000s of acres of public land that connects to the property as well. Ready to be hunted this late season!