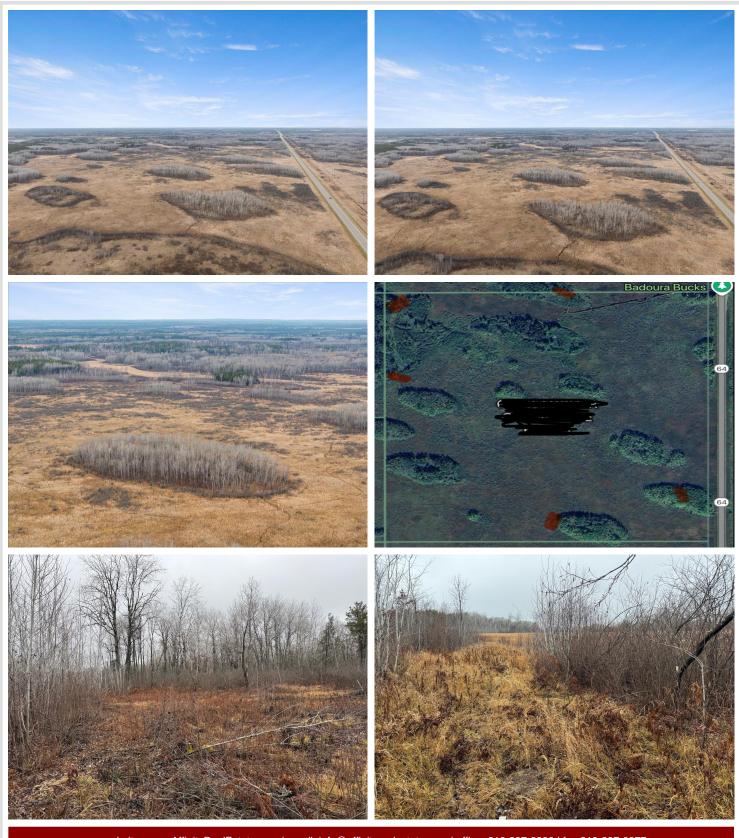

## **Description:**

Introducing the Akeley 151! Located in Hubbard county, known for some great whitetail hunting. This tract sits in a perfect square with multiple access points to be able to hunt the favorable wind. The property consists of timber islands surrounded by bedding, creeks, and some lower ground. Big buck hunters will appreciate the diverse terrain of the land. Game trails and sign boast through the property. With multiple areas to add food plots and stands, a ton of opportunity awaits. Whitetails, bear, grouse and waterfowl are present on the property. A cabin or deer camp set up can be a breeze with electric close by. Enjoy the 1000s of acres of public land that connects to the property as well. Ready to be hunted this late season!