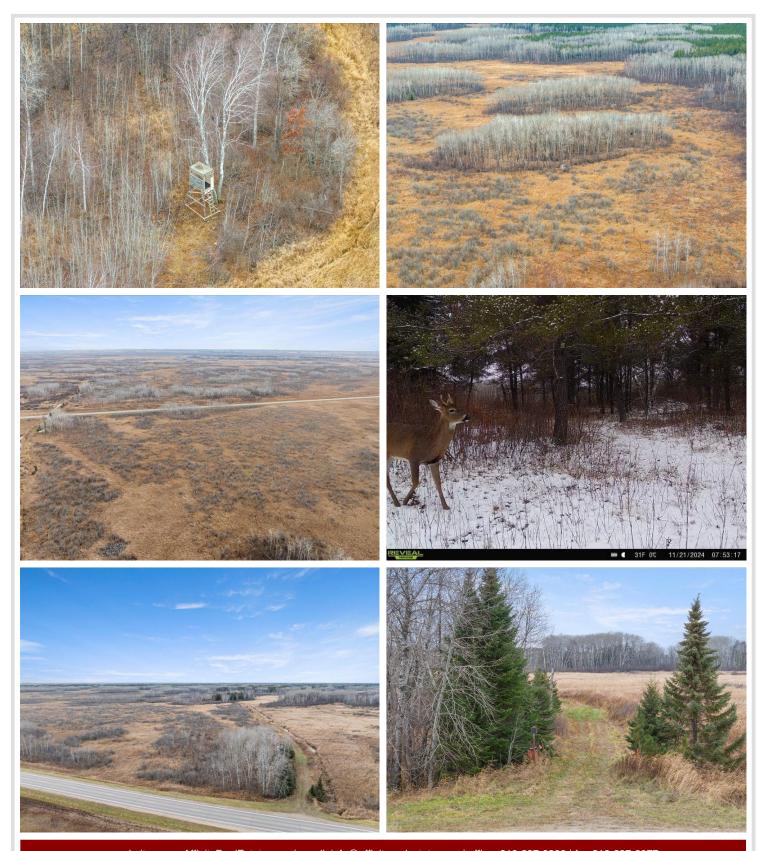

## **Description:**

Introducing the Akeley 151! Located in Hubbard county, known for some great whitetail hunting. This tract sits in a perfect square with multiple access points to be able to hunt the favorable wind. The property consists of timber islands surrounded by bedding, creeks, and some lower ground. Big buck hunters will appreciate the diverse terrain of the land. Game trails and sign boast through the property. With multiple areas to add food plots and stands, a ton of opportunity awaits. Whitetails, bear, grouse and waterfowl are present on the property. A cabin or deer camp set up can be a breeze with electric close by. Enjoy the 1000s of acres of public land that connects to the property as well. Ready to be hunted this late season!