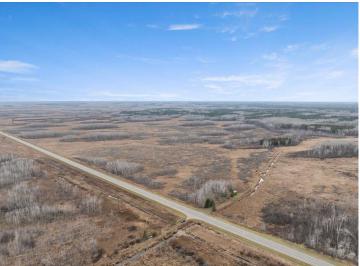

## **Description:**

Introducing the Akeley 151! Located in Hubbard county, known for some great whitetail hunting. This tract sits in a perfect square with multiple access points to be able to hunt the favorable wind. The property consists of timber islands surrounded by bedding, creeks, and some lower ground. Big buck hunters will appreciate the diverse terrain of the land. Game trails and sign boast through the property. With multiple areas to add food plots and stands, a ton of opportunity awaits. Whitetails, bear, grouse and waterfowl are present on the property. A cabin or deer camp set up can be a breeze with electric close by. Enjoy the 1000s of acres of public land that connects to the property as well. Ready to be hunted this late season!

## **Driving Directions:**

From Akeley head south on HWY 64, property will be on the right hand side

Listed By: Woods to Water Real Estate

Affinity Real Estate Inc. participates in the Regional Multiple Listing Service of Minnesota, Inc Broker Reciprocity (sm) program, allowing us to display other broker's listings on our website. All properties are subject to prior sale, change or withdrawal.