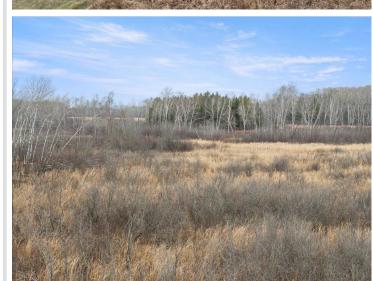

## **Description:**

Introducing the Akeley 151! Located in Hubbard county, known for some great whitetail hunting. This tract sits in a perfect square with multiple access points to be able to hunt the favorable wind. The property consists of timber islands surrounded by bedding, creeks, and some lower ground. Big buck hunters will appreciate the diverse terrain of the land. Game trails and sign boast through the property. With multiple areas to add food plots and stands, a ton of opportunity awaits. Whitetails, bear, grouse and waterfowl are present on the property. A cabin or deer camp set up can be a breeze with electric close by. Enjoy the 1000s of acres of public land that connects to the property as well. Ready to be hunted this late season!