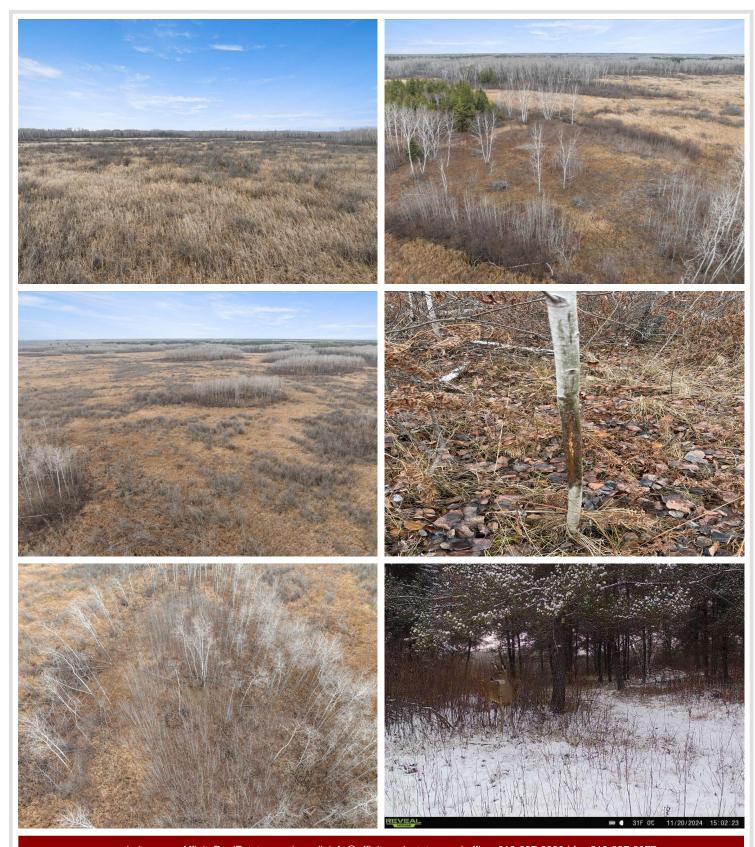

## **Description:**

Introducing the Akeley 151! Located in Hubbard county, known for some great whitetail hunting. This tract sits in a perfect square with multiple access points to be able to hunt the favorable wind. The property consists of timber islands surrounded by bedding, creeks, and some lower ground. Big buck hunters will appreciate the diverse terrain of the land. Game trails and sign boast through the property. With multiple areas to add food plots and stands, a ton of opportunity awaits. Whitetails, bear, grouse and waterfowl are present on the property. A cabin or deer camp set up can be a breeze with electric close by. Enjoy the 1000s of acres of public land that connects to the property as well. Ready to be hunted this late season!