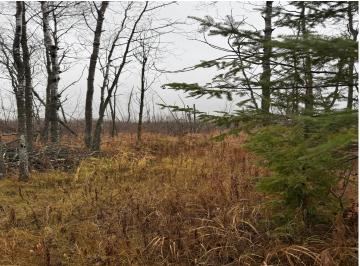

## **Description:**

Introducing the Akeley 151! Located in Hubbard county, known for some great whitetail hunting. This tract sits in a perfect square with multiple access points to be able to hunt the favorable wind. The property consists of timber islands surrounded by bedding, creeks, and some lower ground. Big buck hunters will appreciate the diverse terrain of the land. Game trails and sign boast through the property. With multiple areas to add food plots and stands, a ton of opportunity awaits. Whitetails, bear, grouse and waterfowl are present on the property. A cabin or deer camp set up can be a breeze with electric close by. Enjoy the 1000s of acres of public land that connects to the property as well. Ready to be hunted this late season!