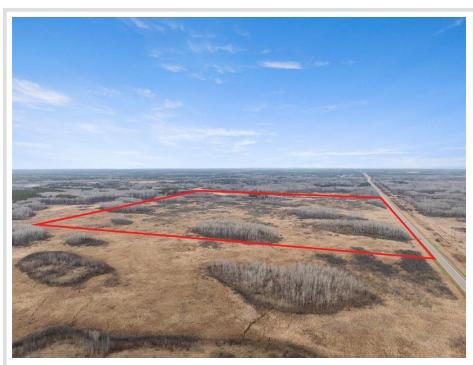

## **Description:**

Introducing the Akeley 151! Located in Hubbard county, known for some great whitetail hunting. This tract sits in a perfect square with multiple access points to be able to hunt the favorable wind. The property consists of timber islands surrounded by bedding, creeks, and some lower ground. Big buck hunters will appreciate the diverse terrain of the land. Game trails and sign boast through the property. With multiple areas to add food plots and stands, a ton of opportunity awaits. Whitetails, bear, grouse and waterfowl are present on the property. A cabin or deer camp set up can be a breeze with electric close by. Enjoy the 1000s of acres of public land that connects to the property as well. Ready to be hunted this late season!

## Additional Details:

Lot Acres151.22Lot Dimensions151acSchool District113Taxes\$58Taxes with Assessments\$58Tax Year2024