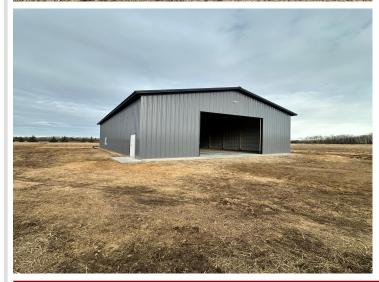

## **Description:**

This spacious 36x56 pole shed features 16' side walls and a large 16x14 overhead garage door complete with a garage door opener. The property is equipped with a 200 amp electric panel, septic system, and is situated on 2 acres. Immediate possession is available. Ideal for storage but would also be great for a "shouse." Close to the Whitefish Chain, and easy access to 371. If you've been looking for storage this is the property for you.