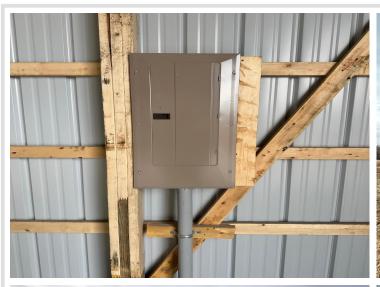

## **Description:**

This spacious 36x56 pole shed features 16' side walls and a large 16x14 overhead garage door complete with a garage door opener. The property is equipped with a 200 amp electric panel, septic system, and is situated on 2 acres. Immediate possession is available. Ideal for storage but would also be great for a "shouse." Close to the Whitefish Chain, and easy access to 371. If you've been looking for storage this is the property for you.