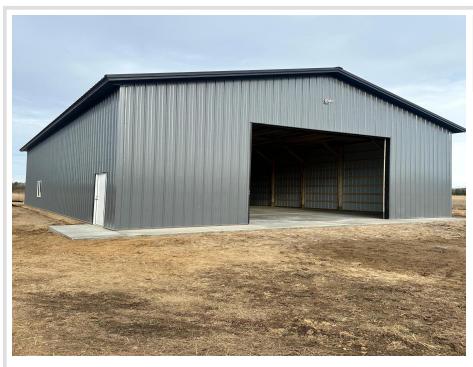

## **Description:**

This spacious 36x56 pole shed features 16' side walls and a large 16x14 overhead garage door complete with a garage door opener. The property is equipped with a 200 amp electric panel, septic system, and is situated on 2 acres. Immediate possession is available. Ideal for storage but would also be great for a "shouse." Close to the Whitefish Chain, and easy access to 371. If you've been looking for storage this is the property for you.