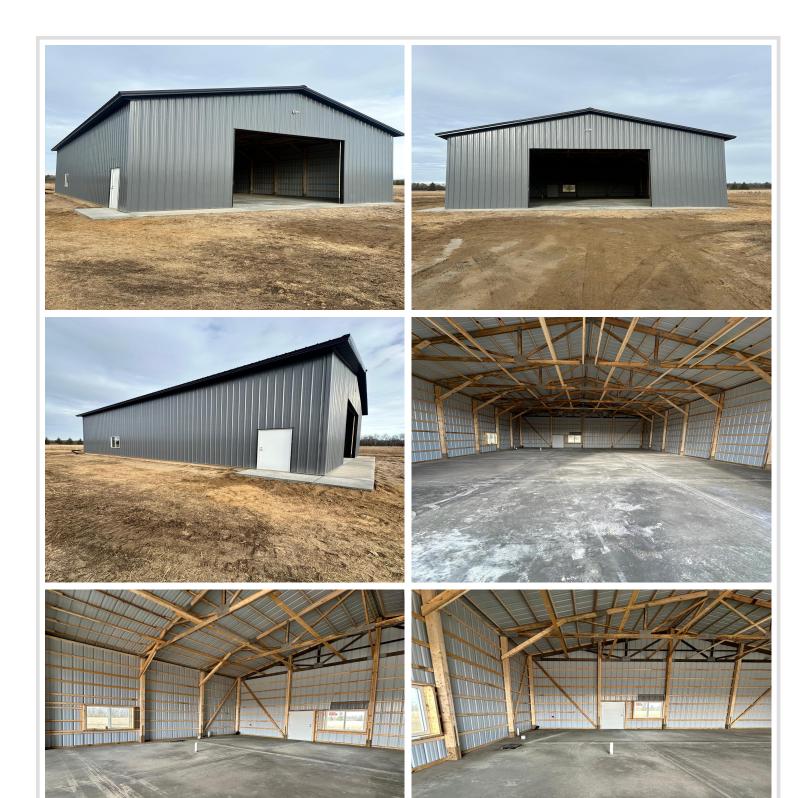

## **Description:**

This spacious 36x56 pole shed features 16' side walls and a large 16x14 overhead garage door complete with a garage door opener. The property is equipped with a 200 amp electric panel, septic system, and is situated on 2 acres. Immediate possession is available. Ideal for storage but would also be great for a "shouse." Close to the Whitefish Chain, and easy access to 371. If you've been looking for storage this is the property for you.