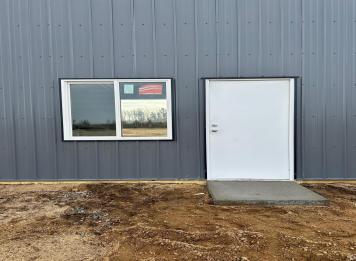

## **Description:**

This spacious 36x56 pole shed features 16' side walls and a large 16x14 overhead garage door complete with a garage door opener. The property is equipped with a 200 amp electric panel, septic system, and is situated on 2 acres. Immediate possession is available. Ideal for storage but would also be great for a "shouse." Close to the Whitefish Chain, and easy access to 371. If you've been looking for storage this is the property for you.