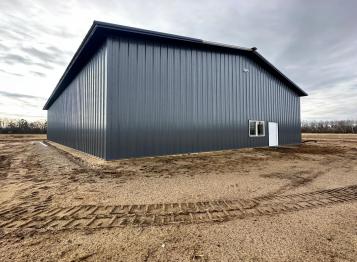

## **Description:**

This spacious 36x56 pole shed features 16' side walls and a large 16x14 overhead garage door complete with a garage door opener. The property is equipped with a 200 amp electric panel, septic system, and is situated on 2 acres. Immediate possession is available. Ideal for storage but would also be great for a "shouse." Close to the Whitefish Chain, and easy access to 371. If you've been looking for storage this is the property for you.