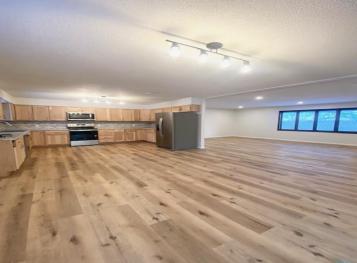

Step inside to discover a freshly painted interior with all-new flooring, updated light fixtures, and a thoughtfully redesigned layout. The heart of the home is the stunning brand-new kitchen, complete with stainless steel appliances, updated plumbing, and sleek finishes. Both bathrooms have been fully renovated, boasting modern fixtures and stylish touches.