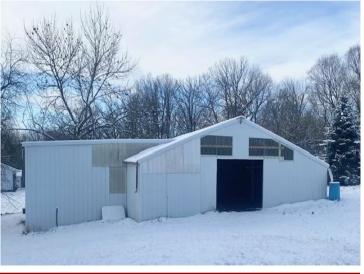

The home's inviting 3-season sunporch provides the perfect spot to relax and enjoy the surrounding nature. Outside, you'll find a spacious tuckunder 2-stall garage, a detached 1-stall garage, and a large 12x24 outbuilding—ideal for additional storage or a workshop.