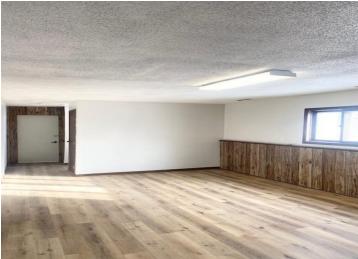

Step inside to discover a freshly painted interior with all-new flooring, updated light fixtures, and a thoughtfully redesigned layout. The heart of the home is the stunning brand-new kitchen, complete with stainless steel appliances, updated plumbing, and sleek finishes. Both bathrooms have been fully renovated, boasting modern fixtures and stylish touches.