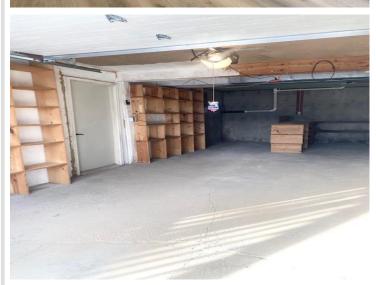

The home's inviting 3-season sunporch provides the perfect spot to relax and enjoy the surrounding nature. Outside, you'll find a spacious tuckunder 2-stall garage, a detached 1-stall garage, and a large 12x24 outbuilding—ideal for additional storage or a workshop.