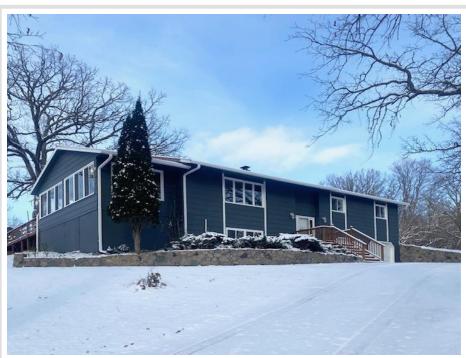

## **Description:**

Welcome to 61561 Leaf River Road, where modern upgrades meet countryside charm. Nestled on a sprawling 2.5-acre lot, this beautifully remodeled home features 4 bedrooms, 2 bathrooms, and an array of updates that make it move-in ready.

Recent upgrades include brand-new gutters with leaf guards, new garage doors and openers, a newly poured concrete apron, and a freshly redone driveway with crushed tar. A new front porch adds to the home's curb appeal, while the freshly painted exterior ensures a polished look.