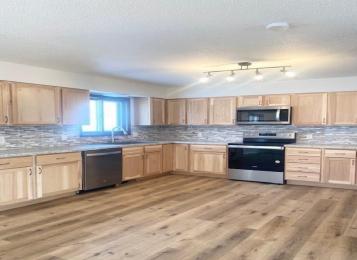

Step inside to discover a freshly painted interior with all-new flooring, updated light fixtures, and a thoughtfully redesigned layout. The heart of the home is the stunning brand-new kitchen, complete with stainless steel appliances, updated plumbing, and sleek finishes. Both bathrooms have been fully renovated, boasting modern fixtures and stylish touches.