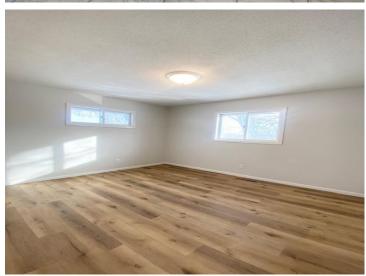

Step inside to discover a freshly painted interior with all-new flooring, updated light fixtures, and a thoughtfully redesigned layout. The heart of the home is the stunning brand-new kitchen, complete with stainless steel appliances, updated plumbing, and sleek finishes. Both bathrooms have been fully renovated, boasting modern fixtures and stylish touches.