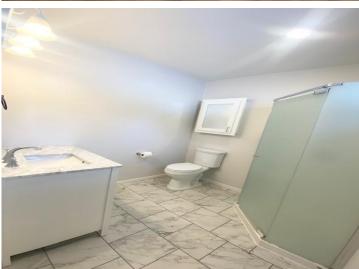

Step inside to discover a freshly painted interior with all-new flooring, updated light fixtures, and a thoughtfully redesigned layout. The heart of the home is the stunning brand-new kitchen, complete with stainless steel appliances, updated plumbing, and sleek finishes. Both bathrooms have been fully renovated, boasting modern fixtures and stylish touches.