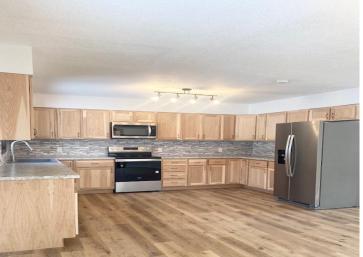

Step inside to discover a freshly painted interior with all-new flooring, updated light fixtures, and a thoughtfully redesigned layout. The heart of the home is the stunning brand-new kitchen, complete with stainless steel appliances, updated plumbing, and sleek finishes. Both bathrooms have been fully renovated, boasting modern fixtures and stylish touches.