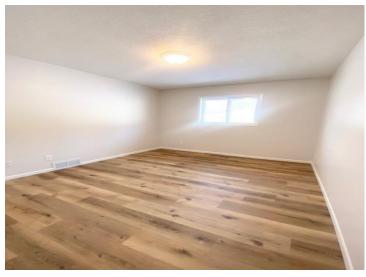

Step inside to discover a freshly painted interior with all-new flooring, updated light fixtures, and a thoughtfully redesigned layout. The heart of the home is the stunning brand-new kitchen, complete with stainless steel appliances, updated plumbing, and sleek finishes. Both bathrooms have been fully renovated, boasting modern fixtures and stylish touches.