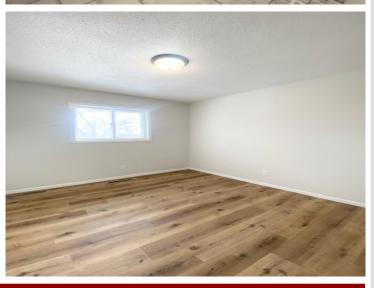

Step inside to discover a freshly painted interior with all-new flooring, updated light fixtures, and a thoughtfully redesigned layout. The heart of the home is the stunning brand-new kitchen, complete with stainless steel appliances, updated plumbing, and sleek finishes. Both bathrooms have been fully renovated, boasting modern fixtures and stylish touches.