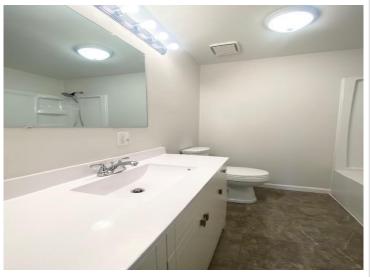

Step inside to discover a freshly painted interior with all-new flooring, updated light fixtures, and a thoughtfully redesigned layout. The heart of the home is the stunning brand-new kitchen, complete with stainless steel appliances, updated plumbing, and sleek finishes. Both bathrooms have been fully renovated, boasting modern fixtures and stylish touches.