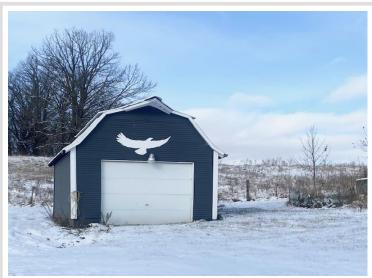

The home's inviting 3-season sunporch provides the perfect spot to relax and enjoy the surrounding nature. Outside, you'll find a spacious tuckunder 2-stall garage, a detached 1-stall garage, and a large 12x24 outbuilding—ideal for additional storage or a workshop.