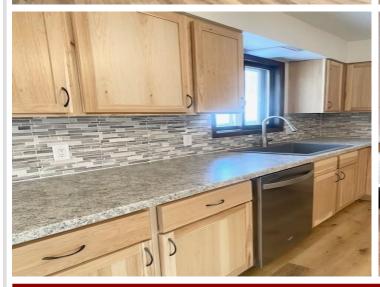

Step inside to discover a freshly painted interior with all-new flooring, updated light fixtures, and a thoughtfully redesigned layout. The heart of the home is the stunning brand-new kitchen, complete with stainless steel appliances, updated plumbing, and sleek finishes. Both bathrooms have been fully renovated, boasting modern fixtures and stylish touches.