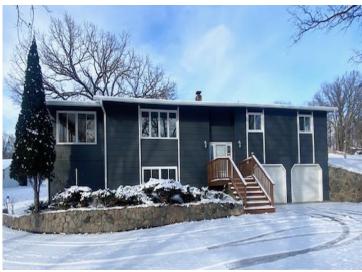

## **Description:**

Welcome to 61561 Leaf River Road, where modern upgrades meet countryside charm. Nestled on a sprawling 2.5-acre lot, this beautifully remodeled home features 4 bedrooms, 2 bathrooms, and an array of updates that make it move-in ready.

Step inside to discover a freshly painted interior with all-new flooring, updated light fixtures, and a thoughtfully redesigned layout. The heart of the home is the stunning brand-new kitchen, complete with stainless steel appliances, updated plumbing, and sleek finishes. Both bathrooms have been fully renovated, boasting modern fixtures and stylish touches.

Recent upgrades include brand-new gutters with leaf guards, new garage doors and openers, a newly poured concrete apron, and a freshly redone driveway with crushed tar. A new front porch adds to the home's curb appeal, while the freshly painted exterior ensures a polished look.