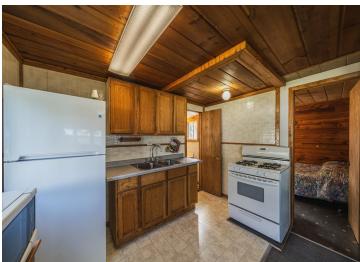

MLS 6634688 Lake Home

\$165,000

448 sq ft 2 bedrooms 1 baths

38092 County Highway 44 Richville MN 56576

Waterfront: Dead Lake (56038300)

Status: Pending

### **Description:**

ADORABLE & AFFORDABLE LAKE CABINS ON DEAD LAKE. Check out the area's newest CIC on the ever-popular Dead Lake. 1 bedroom to 3 bedroom FULLY FURNISHED cabins available. BOAT SLIP and STORAGE SPACE included. HOA will cover groundskeeping, dock-install and removal, septic pumping, garbage and winterization of each cabin. Blow in and blow out with the changing seasons.