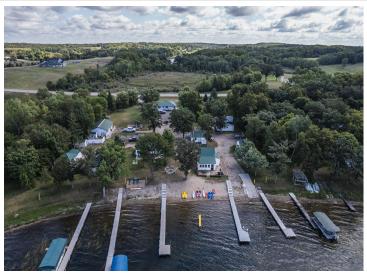

### **Description:**

ADORABLE & AFFORDABLE LAKE CABINS ON DEAD LAKE. Check out the area's newest CIC on the ever-popular Dead Lake. 1 bedroom to 3 bedroom FULLY FURNISHED cabins available. BOAT SLIP and STORAGE SPACE included. HOA will cover groundskeeping, dock-install and removal, septic pumping, garbage and winterization of each cabin. Blow in and blow out with the changing seasons.

MLS 6634688 Lake Home

\$165,000

448 sq ft 2 bedrooms 1 baths

38092 County Highway 44 Richville MN 56576

Waterfront: Dead Lake (56038300)

Status: Pending