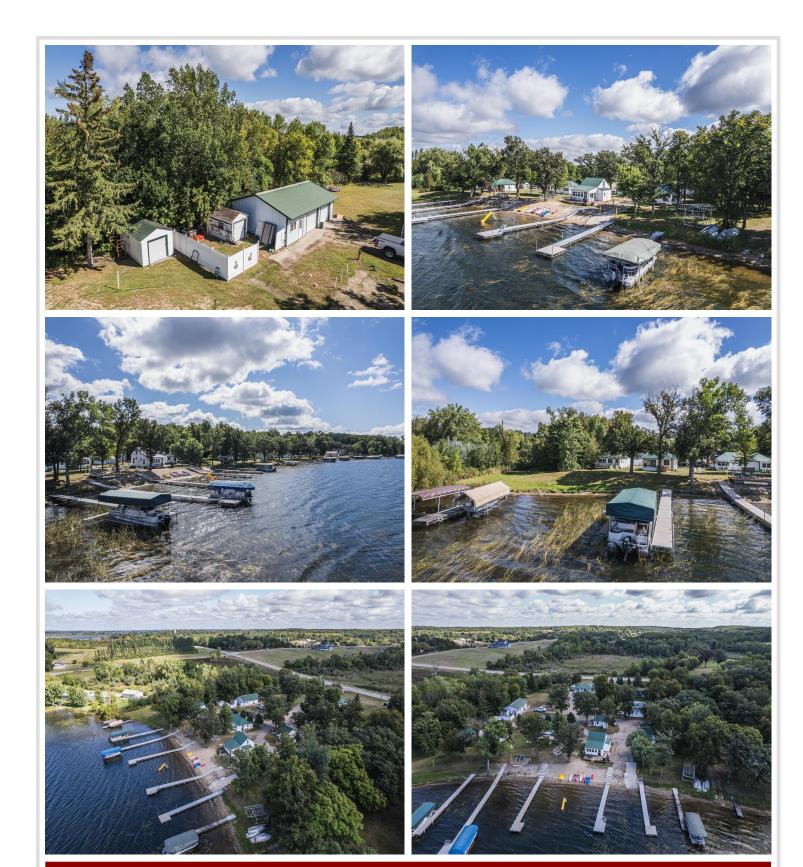

### **Description:**

ADORABLE & AFFORDABLE LAKE CABINS ON DEAD LAKE. Check out the area's newest CIC on the ever-popular Dead Lake. 1 bedroom to 3 bedroom FULLY FURNISHED cabins available. BOAT SLIP and STORAGE SPACE included. HOA will cover groundskeeping, dock-install and removal, septic pumping, garbage and winterization of each cabin. Blow in and blow out with the changing seasons.