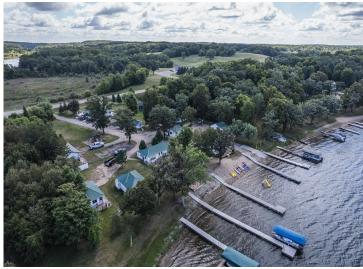

### **Description:**

ADORABLE & AFFORDABLE LAKE CABINS ON DEAD LAKE. Check out the area's newest CIC on the ever-popular Dead Lake. 1 bedroom to 3 bedroom FULLY FURNISHED cabins available. BOAT SLIP and STORAGE SPACE included. HOA will cover groundskeeping, dock-install and removal, septic pumping, garbage and winterization of each cabin. Blow in and blow out with the changing seasons.

MLS 6634688 Lake Home

\$165,000

448 sq ft 2 bedrooms 1 baths

38092 County Highway 44 Richville MN 56576

Waterfront: Dead Lake (56038300)

Status: Pending