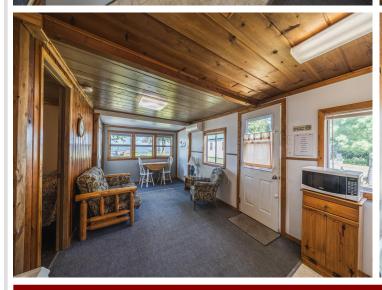

MLS 6634688 Lake Home

\$165,000

448 sq ft 2 bedrooms 1 baths

38092 County Highway 44 Richville MN 56576

Waterfront: Dead Lake (56038300)

Status: Pending

### **Description:**

ADORABLE & AFFORDABLE LAKE CABINS ON DEAD LAKE. Check out the area's newest CIC on the ever-popular Dead Lake. 1 bedroom to 3 bedroom FULLY FURNISHED cabins available. BOAT SLIP and STORAGE SPACE included. HOA will cover groundskeeping, dock-install and removal, septic pumping, garbage and winterization of each cabin. Blow in and blow out with the changing seasons.