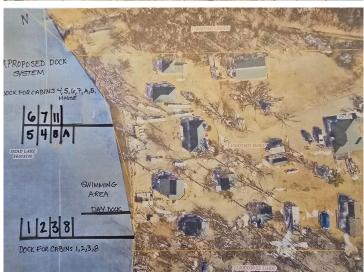

### **Description:**

ADORABLE & AFFORDABLE LAKE CABINS ON DEAD LAKE. Check out the area's newest CIC on the ever-popular Dead Lake. 1 bedroom to 3 bedroom FULLY FURNISHED cabins available. BOAT SLIP and STORAGE SPACE included. HOA will cover groundskeeping, dock-install and removal, septic pumping, garbage and winterization of each cabin. Blow in and blow out with the changing seasons.