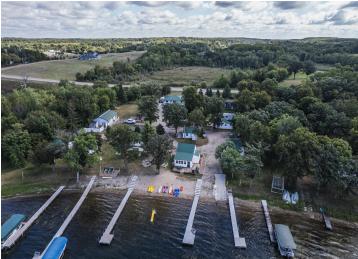

### **Description:**

ADORABLE & AFFORDABLE LAKE CABINS ON DEAD LAKE. Check out the area's newest CIC on the ever-popular Dead Lake. 1 bedroom to 3 bedroom FULLY FURNISHED cabins available. BOAT SLIP and STORAGE SPACE included. HOA will cover groundskeeping, dock-install and removal, septic pumping, garbage and winterization of each cabin. Blow in and blow out with the changing seasons.

MLS 6634688 Lake Home

\$165,000

448 sq ft 2 bedrooms 1 baths

38092 County Highway 44 Richville MN 56576

Waterfront: Dead Lake (56038300)

Status: Pending