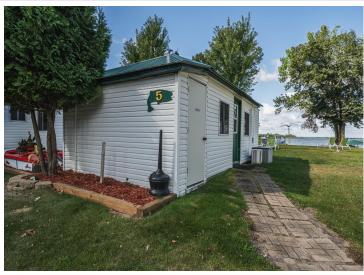

MLS 6634688 Lake Home

\$165,000

448 sq ft 2 bedrooms 1 baths

38092 County Highway 44 Richville MN 56576

Waterfront: Dead Lake (56038300)

Status: Pending

### **Description:**

ADORABLE & AFFORDABLE LAKE CABINS ON DEAD LAKE. Check out the area's newest CIC on the ever-popular Dead Lake. 1 bedroom to 3 bedroom FULLY FURNISHED cabins available. BOAT SLIP and STORAGE SPACE included. HOA will cover groundskeeping, dock-install and removal, septic pumping, garbage and winterization of each cabin. Blow in and blow out with the changing seasons.