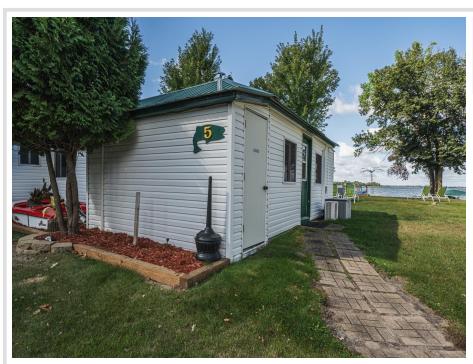

MLS 6634688 Lake Home

\$165,000

448 sq ft 2 bedrooms 1 baths

38092 County Highway 44 Richville MN 56576

Waterfront: Dead Lake (56038300)

Status: Pending

### **Description:**

ADORABLE & AFFORDABLE LAKE CABINS ON DEAD LAKE. Check out the area's newest CIC on the ever-popular Dead Lake. 1 bedroom to 3 bedroom FULLY FURNISHED cabins available. BOAT SLIP and STORAGE SPACE included. HOA will cover groundskeeping, dock-install and removal, septic pumping, garbage and winterization of each cabin. Blow in and blow out with the changing seasons.