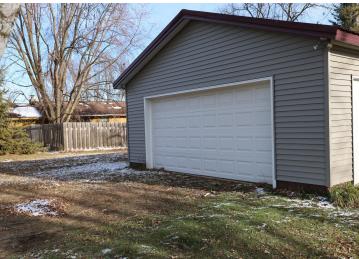

## **Description:**

So much possibility with this prime lot on the edge of town close all that this great area has to offer. So many great features on this three bedroom home! The primary bedrooms on the main floor, Ample kitchen space with large amount of cabinetry. Full unfinished basement with a newer furnace, central air and laundry. This home has so much potential newer siding, steel roof, and windows hurry on this one. This is an insulated garage.

## **Additional Details:**

Year Built 1931 Lot Acres 0.22

Lot Dimensions 70x140x70x140

Garage Stalls 2
School District 820
Taxes \$942
Taxes with Assessments \$942
Tax Year 2024

## **Additional Features:**

Basement: Block, Partial, Unfinished Fuel: Natural Gas Garage: 2 Heat: Forced Air Sewer: City Sewer/Connected Water: City Water/Connected Air Conditioning: Central Air