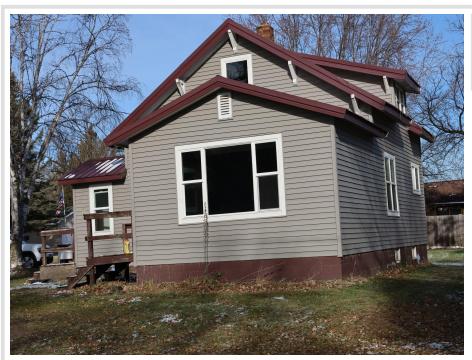

MLS 6634692 Residential

\$110,000

1,154 sq ft 3 bedrooms 1 baths

108 4th Street Sebeka MN 56477

Status: Active

## **Description:**

So much possibility with this prime lot on the edge of town close all that this great area has to offer. So many great features on this three bedroom home! The primary bedrooms on the main floor, Ample kitchen space with large amount of cabinetry. Full unfinished basement with a newer furnace, central air and laundry. This home has so much potential newer siding, steel roof, and windows hurry on this one. This is an insulated garage.