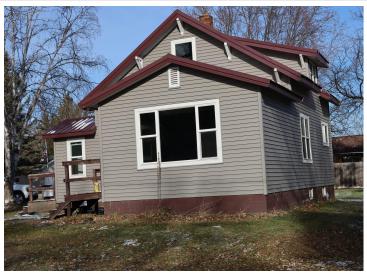

## **Description:**

So much possibility with this prime lot on the edge of town close all that this great area has to offer. So many great features on this three bedroom home! The primary bedrooms on the main floor, Ample kitchen space with large amount of cabinetry. Full unfinished basement with a newer furnace, central air and laundry. This home has so much potential newer siding, steel roof, and windows hurry on this one. This is an insulated garage.