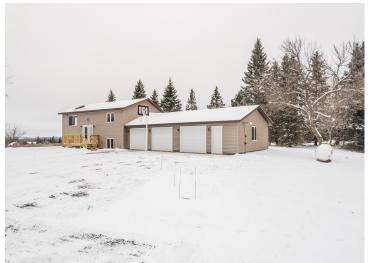

### MOVE IN READY & UPDATES GALORE!

4-bed, 2-bath home sitting on a generous 1.2-acre lot, offering both space and privacy while still being conveniently close to town. Home has been recently updated with a new roof, septic system, siding, and windows, ensuring peace of mind for years to come. Inside you will find an abundance of natural light and will enjoy many tasteful updates; new flooring, bathrooms & kitchen just to name a few! Another one of the home's standout features is the breathtaking sunset views from the new deck off the kitchen—perfect for relaxing after a long day. Don't forget about the 3-stall heated garage; the 3rd stall has been converted to a "man-cave" with french doors to separate it off. The property is also a haven for wildlife, with frequent deer sightings adding to the tranquil, country feel. The expansive yard offers endless possibilities for outdoor activities, gardening, or future projects. This home strikes the perfect balance between country living and convenience. Don't miss out on the opportunity to make this updated home yours—schedule a showing today!

## **Additional Details:**

Year Built 1986 Lot Acres 1.2

Lot Dimensions 184 x 240 x 184 x 240

Garage Stalls 3
School District 22
Taxes \$2,062
Taxes with Assessments \$2,062
Tax Year 2024