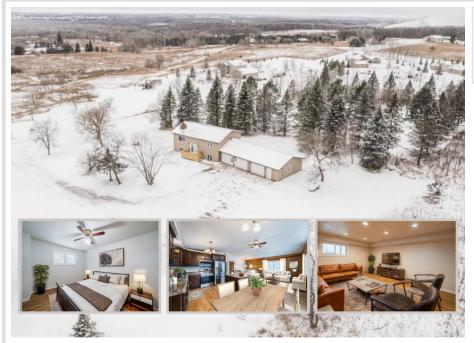

### MOVE IN READY & UPDATES GALORE!

4-bed, 2-bath home sitting on a generous 1.2-acre lot, offering both space and privacy while still being conveniently close to town. Home has been recently updated with a new roof, septic system, siding, and windows, ensuring peace of mind for years to come. Inside you will find an abundance of natural light and will enjoy many tasteful updates; new flooring, bathrooms & kitchen just to name a few! Another one of the home's standout features is the breathtaking sunset views from the new deck off the kitchen—perfect for relaxing after a long day. Don't forget about the 3-stall heated garage; the 3rd stall has been converted to a "man-cave" with french doors to separate it off. The property is also a haven for wildlife, with frequent deer sightings adding to the tranquil, country feel. The expansive yard offers endless possibilities for outdoor activities, gardening, or future projects. This home strikes the perfect balance between country living and convenience. Don't miss out on the opportunity to make this updated home yours—schedule a showing today!