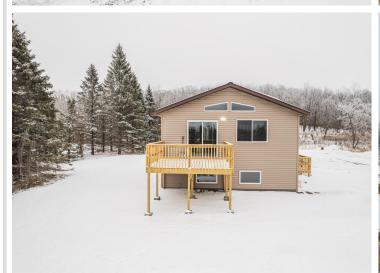

### MOVE IN READY & UPDATES GALORE!

4-bed, 2-bath home sitting on a generous 1.2-acre lot, offering both space and privacy while still being conveniently close to town. Home has been recently updated with a new roof, septic system, siding, and windows, ensuring peace of mind for years to come. Inside you will find an abundance of natural light and will enjoy many tasteful updates; new flooring, bathrooms & kitchen just to name a few! Another one of the home's standout features is the breathtaking sunset views from the new deck off the kitchen—perfect for relaxing after a long day. Don't forget about the 3-stall heated garage; the 3rd stall has been converted to a "man-cave" with french doors to separate it off. The property is also a haven for wildlife, with frequent deer sightings adding to the tranquil, country feel. The expansive yard offers endless possibilities for outdoor activities, gardening, or future projects. This home strikes the perfect balance between country living and convenience. Don't miss out on the opportunity to make this updated home yours—schedule a showing today!