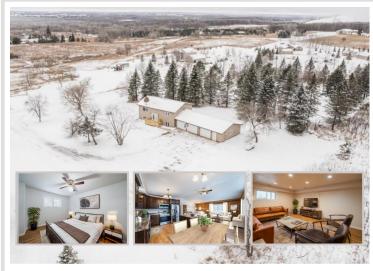

### MOVE IN READY & UPDATES GALORE!

4-bed, 2-bath home sitting on a generous 1.2-acre lot, offering both space and privacy while still being conveniently close to town. Home has been recently updated with a new roof, septic system, siding, and windows, ensuring peace of mind for years to come. Inside you will find an abundance of natural light and will enjoy many tasteful updates; new flooring, bathrooms & kitchen just to name a few! Another one of the home's standout features is the breathtaking sunset views from the new deck off the kitchen—perfect for relaxing after a long day. Don't forget about the 3-stall heated garage; the 3rd stall has been converted to a "man-cave" with french doors to separate it off. The property is also a haven for wildlife, with frequent deer sightings adding to the tranquil, country feel. The expansive yard offers endless possibilities for outdoor activities, gardening, or future projects. This home strikes the perfect balance between country living and convenience. Don't miss out on the opportunity to make this updated home yours—schedule a showing today!