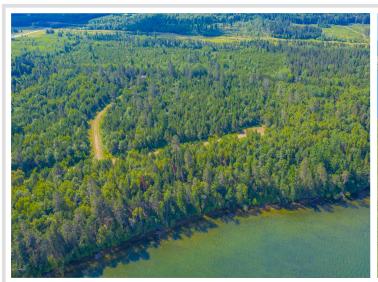

## **Description:**

If you're looking for great swimming, this lot has hard sand bottom and a beautiful and breathtaking west facing view of Midge Lake. Decent fishing. Minutes from Bemidji and Cass Lake. 1.7 acres, 185' of frontage. Mature trees and some Red Pine. Great flat area to build your dream home or cabin. Sandy bottom lakeshore is hard to find. Please come and look!