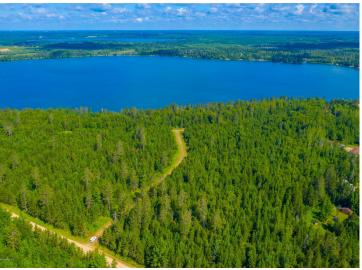

## **Description:**

If you're looking for great swimming, this lot has hard sand bottom and a beautiful and breathtaking west facing view of Midge Lake. Decent fishing. Minutes from Bemidji and Cass Lake. 1.7 acres, 185' of frontage. Mature trees and some Red Pine. Great flat area to build your dream home or cabin. Sandy bottom lakeshore is hard to find. Please come and look!