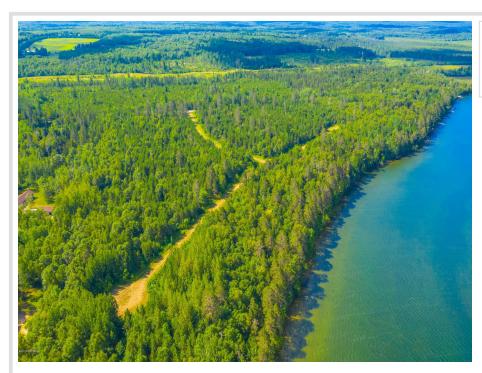

## **Description:**

If you're looking for great swimming, this lot has hard sand bottom and a beautiful and breathtaking west facing view of Midge Lake. Decent fishing. Minutes from Bemidji and Cass Lake. 1.7 acres, 185' of frontage. Mature trees and some Red Pine. Great flat area to build your dream home or cabin. Sandy bottom lakeshore is hard to find. Please come and look!