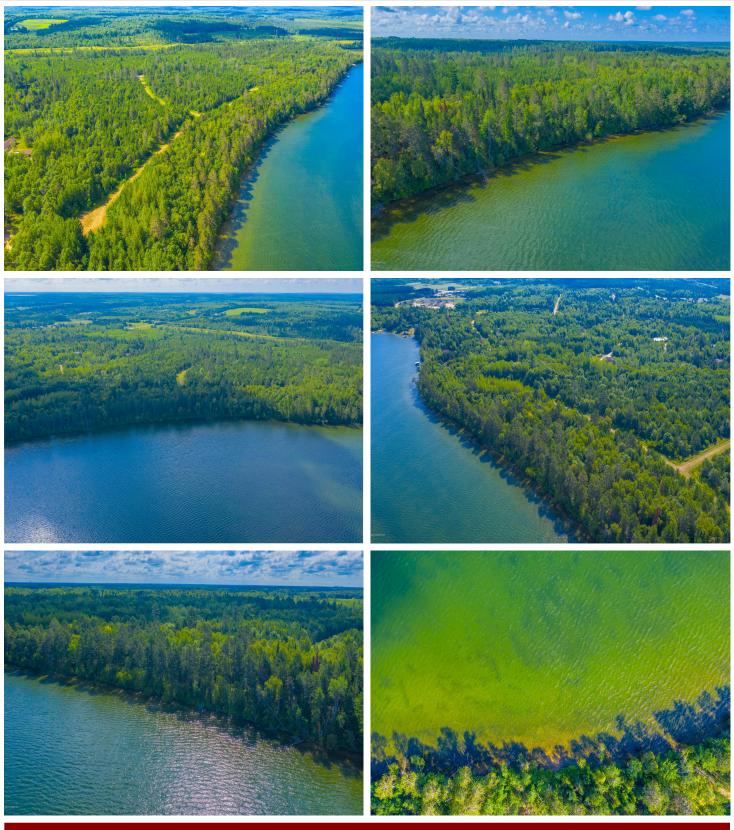

## **Description:**

If you're looking for great swimming, this lot has hard sand bottom and a beautiful and breathtaking west facing view of Midge Lake. Decent fishing. Minutes from Bemidji and Cass Lake. 1.7 acres, 185' of frontage. Mature trees and some Red Pine. Great flat area to build your dream home or cabin. Sandy bottom lakeshore is hard to find. Please come and look!