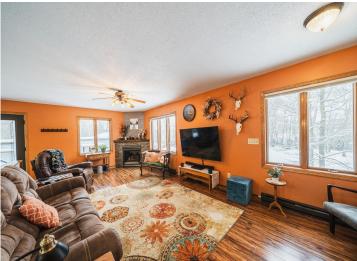

## **Description:**

Close to town, trails, and lakes, this property has it all. Twenty acres featuring a 3-bedroom house, four-stall heated garage, and a large commercial heated shop with 10-foot doors. The home offers a main-level office/bonus room and a large primary suite. The open floor plan includes a kitchen, dining, and living area with a gas fireplace and hickory flooring, creating a perfect space for hosting guests. A private patio off the dining area is ideal for outdoor entertaining. The walk-out basement provides a separate living space with its own bathroom, laundry, and gym. A covered porch welcomes you to the house, and the lower level contains two additional bedrooms for privacy. The 20 acres boast wooded walking trails and opportunities for private outdoor activities. Three heat sources help keep heating costs low: an outdoor wood boiler, electric off-peak baseboards, and a propane fireplace. An asphalt driveway leads to the four-stall heated garage and large heated shop. Must see!