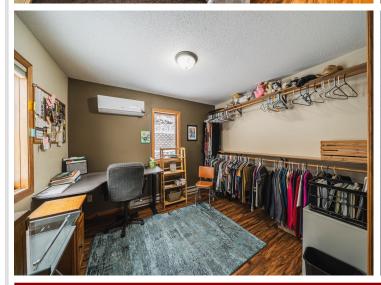

## **Description:**

Close to town, trails, and lakes, this property has it all. Twenty acres featuring a 3-bedroom house, four-stall heated garage, and a large commercial heated shop with 10-foot doors. The home offers a main-level office/bonus room and a large primary suite. The open floor plan includes a kitchen, dining, and living area with a gas fireplace and hickory flooring, creating a perfect space for hosting guests. A private patio off the dining area is ideal for outdoor entertaining. The walk-out basement provides a separate living space with its own bathroom, laundry, and gym. A covered porch welcomes you to the house, and the lower level contains two additional bedrooms for privacy. The 20 acres boast wooded walking trails and opportunities for private outdoor activities. Three heat sources help keep heating costs low: an outdoor wood boiler, electric off-peak baseboards, and a propane fireplace. An asphalt driveway leads to the four-stall heated garage and large heated shop. Must see!