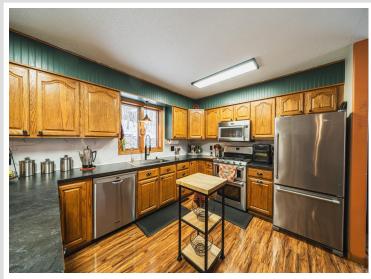

## **Description:**

Close to town, trails, and lakes, this property has it all. Twenty acres featuring a 3-bedroom house, four-stall heated garage, and a large commercial heated shop with 10-foot doors. The home offers a main-level office/bonus room and a large primary suite. The open floor plan includes a kitchen, dining, and living area with a gas fireplace and hickory flooring, creating a perfect space for hosting guests. A private patio off the dining area is ideal for outdoor entertaining. The walk-out basement provides a separate living space with its own bathroom, laundry, and gym. A covered porch welcomes you to the house, and the lower level contains two additional bedrooms for privacy. The 20 acres boast wooded walking trails and opportunities for private outdoor activities. Three heat sources help keep heating costs low: an outdoor wood boiler, electric off-peak baseboards, and a propane fireplace. An asphalt driveway leads to the four-stall heated garage and large heated shop. Must see!