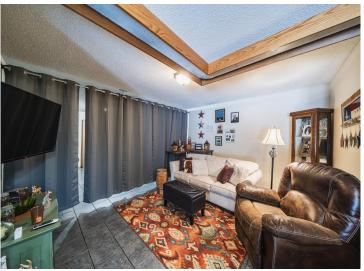

## **Description:**

Close to town, trails, and lakes, this property has it all. Twenty acres featuring a 3-bedroom house, four-stall heated garage, and a large commercial heated shop with 10-foot doors. The home offers a main-level office/bonus room and a large primary suite. The open floor plan includes a kitchen, dining, and living area with a gas fireplace and hickory flooring, creating a perfect space for hosting guests. A private patio off the dining area is ideal for outdoor entertaining. The walk-out basement provides a separate living space with its own bathroom, laundry, and gym. A covered porch welcomes you to the house, and the lower level contains two additional bedrooms for privacy. The 20 acres boast wooded walking trails and opportunities for private outdoor activities. Three heat sources help keep heating costs low: an outdoor wood boiler, electric off-peak baseboards, and a propane fireplace. An asphalt driveway leads to the four-stall heated garage and large heated shop. Must see!