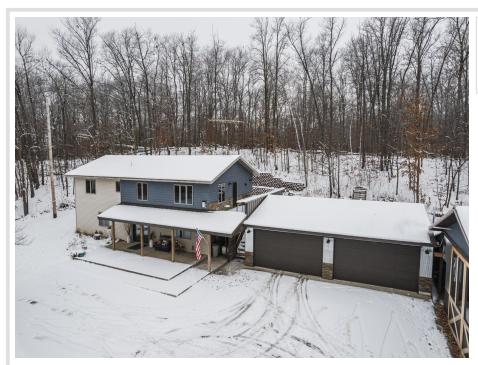

## **Description:**

Close to town, trails, and lakes, this property has it all. Twenty acres featuring a 3-bedroom house, four-stall heated garage, and a large commercial heated shop with 10-foot doors. The home offers a main-level office/bonus room and a large primary suite. The open floor plan includes a kitchen, dining, and living area with a gas fireplace and hickory flooring, creating a perfect space for hosting guests. A private patio off the dining area is ideal for outdoor entertaining. The walk-out basement provides a separate living space with its own bathroom, laundry, and gym. A covered porch welcomes you to the house, and the lower level contains two additional bedrooms for privacy. The 20 acres boast wooded walking trails and opportunities for private outdoor activities. Three heat sources help keep heating costs low: an outdoor wood boiler, electric off-peak baseboards, and a propane fireplace. An asphalt driveway leads to the four-stall heated garage and large heated shop. Must see!

## Additional Details:

Year Built 2000 Lot Acres 20

Lot Dimensions 20 acres

Garage Stalls 6
School District 22
Taxes \$3,380
Taxes with Assessments \$3,380
Tax Year 2024