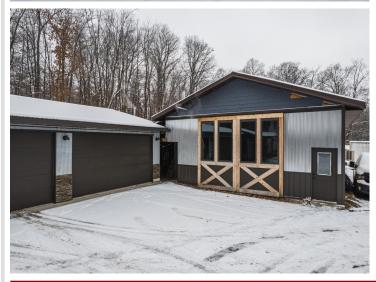

## **Description:**

Close to town, trails, and lakes, this property has it all. Twenty acres featuring a 3-bedroom house, four-stall heated garage, and a large commercial heated shop with 10-foot doors. The home offers a main-level office/bonus room and a large primary suite. The open floor plan includes a kitchen, dining, and living area with a gas fireplace and hickory flooring, creating a perfect space for hosting guests. A private patio off the dining area is ideal for outdoor entertaining. The walk-out basement provides a separate living space with its own bathroom, laundry, and gym. A covered porch welcomes you to the house, and the lower level contains two additional bedrooms for privacy. The 20 acres boast wooded walking trails and opportunities for private outdoor activities. Three heat sources help keep heating costs low: an outdoor wood boiler, electric off-peak baseboards, and a propane fireplace. An asphalt driveway leads to the four-stall heated garage and large heated shop. Must see!