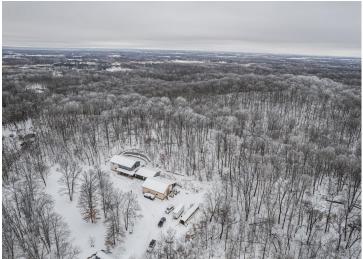

## **Description:**

Close to town, trails, and lakes, this property has it all. Twenty acres featuring a 3-bedroom house, four-stall heated garage, and a large commercial heated shop with 10-foot doors. The home offers a main-level office/bonus room and a large primary suite. The open floor plan includes a kitchen, dining, and living area with a gas fireplace and hickory flooring, creating a perfect space for hosting guests. A private patio off the dining area is ideal for outdoor entertaining. The walk-out basement provides a separate living space with its own bathroom, laundry, and gym. A covered porch welcomes you to the house, and the lower level contains two additional bedrooms for privacy. The 20 acres boast wooded walking trails and opportunities for private outdoor activities. Three heat sources help keep heating costs low: an outdoor wood boiler, electric off-peak baseboards, and a propane fireplace. An asphalt driveway leads to the four-stall heated garage and large heated shop. Must see!

## Additional Details:

Year Built 2000 Lot Acres 20

Lot Dimensions 20 acres

Garage Stalls 6
School District 22
Taxes \$3,380
Taxes with Assessments \$3,380
Tax Year 2024