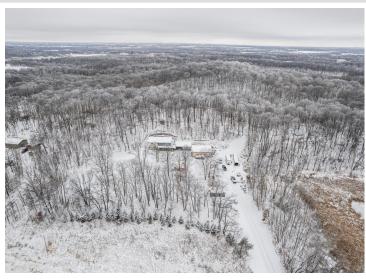

## **Description:**

Close to town, trails, and lakes, this property has it all. Twenty acres featuring a 3-bedroom house, four-stall heated garage, and a large commercial heated shop with 10-foot doors. The home offers a main-level office/bonus room and a large primary suite. The open floor plan includes a kitchen, dining, and living area with a gas fireplace and hickory flooring, creating a perfect space for hosting guests. A private patio off the dining area is ideal for outdoor entertaining. The walk-out basement provides a separate living space with its own bathroom, laundry, and gym. A covered porch welcomes you to the house, and the lower level contains two additional bedrooms for privacy. The 20 acres boast wooded walking trails and opportunities for private outdoor activities. Three heat sources help keep heating costs low: an outdoor wood boiler, electric off-peak baseboards, and a propane fireplace. An asphalt driveway leads to the four-stall heated garage and large heated shop. Must see!

## Additional Details:

Year Built 2000 Lot Acres 20

Lot Dimensions 20 acres

Garage Stalls 6
School District 22
Taxes \$3,380
Taxes with Assessments \$3,380
Tax Year 2024