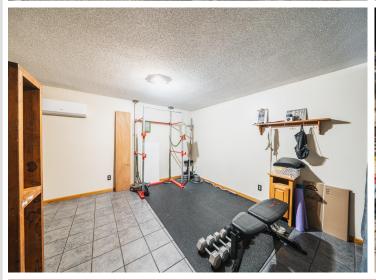

## **Description:**

Close to town, trails, and lakes, this property has it all. Twenty acres featuring a 3-bedroom house, four-stall heated garage, and a large commercial heated shop with 10-foot doors. The home offers a main-level office/bonus room and a large primary suite. The open floor plan includes a kitchen, dining, and living area with a gas fireplace and hickory flooring, creating a perfect space for hosting guests. A private patio off the dining area is ideal for outdoor entertaining. The walk-out basement provides a separate living space with its own bathroom, laundry, and gym. A covered porch welcomes you to the house, and the lower level contains two additional bedrooms for privacy. The 20 acres boast wooded walking trails and opportunities for private outdoor activities. Three heat sources help keep heating costs low: an outdoor wood boiler, electric off-peak baseboards, and a propane fireplace. An asphalt driveway leads to the four-stall heated garage and large heated shop. Must see!