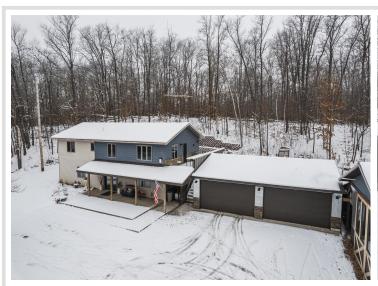

## **Description:**

Close to town, trails, and lakes, this property has it all. Twenty acres featuring a 3-bedroom house, four-stall heated garage, and a large commercial heated shop with 10-foot doors. The home offers a main-level office/bonus room and a large primary suite. The open floor plan includes a kitchen, dining, and living area with a gas fireplace and hickory flooring, creating a perfect space for hosting guests. A private patio off the dining area is ideal for outdoor entertaining. The walk-out basement provides a separate living space with its own bathroom, laundry, and gym. A covered porch welcomes you to the house, and the lower level contains two additional bedrooms for privacy. The 20 acres boast wooded walking trails and opportunities for private outdoor activities. Three heat sources help keep heating costs low: an outdoor wood boiler, electric off-peak baseboards, and a propane fireplace. An asphalt driveway leads to the four-stall heated garage and large heated shop. Must see!

## Additional Details:

Year Built 2000 Lot Acres 20

Lot Dimensions 20 acres

Garage Stalls 6
School District 22
Taxes \$3,380
Taxes with Assessments \$3,380
Tax Year 2024