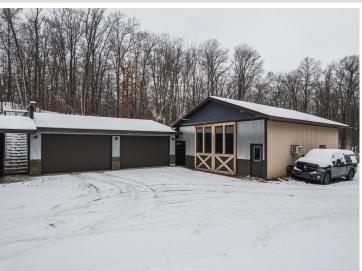

## **Description:**

Close to town, trails, and lakes, this property has it all. Twenty acres featuring a 3-bedroom house, four-stall heated garage, and a large commercial heated shop with 10-foot doors. The home offers a main-level office/bonus room and a large primary suite. The open floor plan includes a kitchen, dining, and living area with a gas fireplace and hickory flooring, creating a perfect space for hosting guests. A private patio off the dining area is ideal for outdoor entertaining. The walk-out basement provides a separate living space with its own bathroom, laundry, and gym. A covered porch welcomes you to the house, and the lower level contains two additional bedrooms for privacy. The 20 acres boast wooded walking trails and opportunities for private outdoor activities. Three heat sources help keep heating costs low: an outdoor wood boiler, electric off-peak baseboards, and a propane fireplace. An asphalt driveway leads to the four-stall heated garage and large heated shop. Must see!

## Additional Details:

Year Built 2000 Lot Acres 20

Lot Dimensions 20 acres

Garage Stalls 6
School District 22
Taxes \$3,380
Taxes with Assessments \$3,380
Tax Year 2024