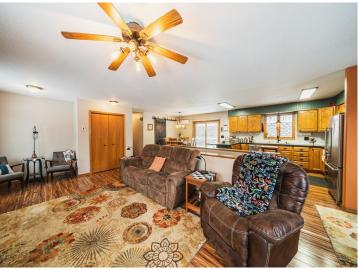

## **Description:**

Close to town, trails, and lakes, this property has it all. Twenty acres featuring a 3-bedroom house, four-stall heated garage, and a large commercial heated shop with 10-foot doors. The home offers a main-level office/bonus room and a large primary suite. The open floor plan includes a kitchen, dining, and living area with a gas fireplace and hickory flooring, creating a perfect space for hosting guests. A private patio off the dining area is ideal for outdoor entertaining. The walk-out basement provides a separate living space with its own bathroom, laundry, and gym. A covered porch welcomes you to the house, and the lower level contains two additional bedrooms for privacy. The 20 acres boast wooded walking trails and opportunities for private outdoor activities. Three heat sources help keep heating costs low: an outdoor wood boiler, electric off-peak baseboards, and a propane fireplace. An asphalt driveway leads to the four-stall heated garage and large heated shop. Must see!