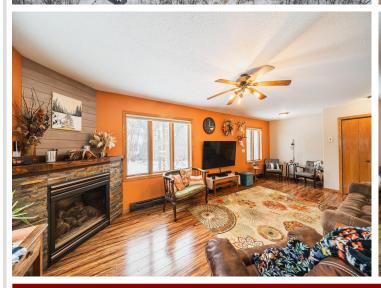

## **Description:**

Close to town, trails, and lakes, this property has it all. Twenty acres featuring a 3-bedroom house, four-stall heated garage, and a large commercial heated shop with 10-foot doors. The home offers a main-level office/bonus room and a large primary suite. The open floor plan includes a kitchen, dining, and living area with a gas fireplace and hickory flooring, creating a perfect space for hosting guests. A private patio off the dining area is ideal for outdoor entertaining. The walk-out basement provides a separate living space with its own bathroom, laundry, and gym. A covered porch welcomes you to the house, and the lower level contains two additional bedrooms for privacy. The 20 acres boast wooded walking trails and opportunities for private outdoor activities. Three heat sources help keep heating costs low: an outdoor wood boiler, electric off-peak baseboards, and a propane fireplace. An asphalt driveway leads to the four-stall heated garage and large heated shop. Must see!