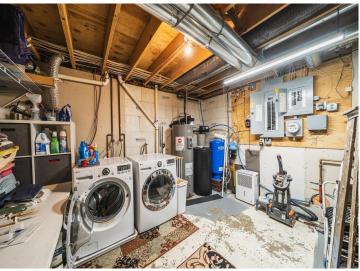

## **Description:**

Close to town, trails, and lakes, this property has it all. Twenty acres featuring a 3-bedroom house, four-stall heated garage, and a large commercial heated shop with 10-foot doors. The home offers a main-level office/bonus room and a large primary suite. The open floor plan includes a kitchen, dining, and living area with a gas fireplace and hickory flooring, creating a perfect space for hosting guests. A private patio off the dining area is ideal for outdoor entertaining. The walk-out basement provides a separate living space with its own bathroom, laundry, and gym. A covered porch welcomes you to the house, and the lower level contains two additional bedrooms for privacy. The 20 acres boast wooded walking trails and opportunities for private outdoor activities. Three heat sources help keep heating costs low: an outdoor wood boiler, electric off-peak baseboards, and a propane fireplace. An asphalt driveway leads to the four-stall heated garage and large heated shop. Must see!

## **Additional Features:**

**Basement:** Drain Tiled, Drainage System, Finished, Full, Insulating Concrete Forms, Slab **Fuel:** Electric, Propane, Wood **Garage:** 6 **Heat:** Baseboard, Ductless Mini-Split, Fireplace(s), Hot Water, Radiant Floor, Outdoor Boiler, Wood Stove **Sewer:** Septic System Compliant - Yes **Water:** Drilled **Air Conditioning:** Ductless Mini-Split