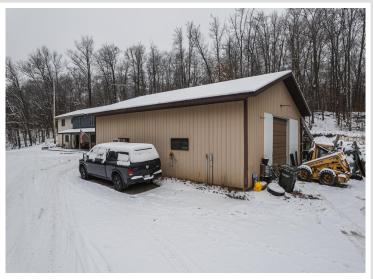

## **Description:**

Close to town, trails, and lakes, this property has it all. Twenty acres featuring a 3-bedroom house, four-stall heated garage, and a large commercial heated shop with 10-foot doors. The home offers a main-level office/bonus room and a large primary suite. The open floor plan includes a kitchen, dining, and living area with a gas fireplace and hickory flooring, creating a perfect space for hosting guests. A private patio off the dining area is ideal for outdoor entertaining. The walk-out basement provides a separate living space with its own bathroom, laundry, and gym. A covered porch welcomes you to the house, and the lower level contains two additional bedrooms for privacy. The 20 acres boast wooded walking trails and opportunities for private outdoor activities. Three heat sources help keep heating costs low: an outdoor wood boiler, electric off-peak baseboards, and a propane fireplace. An asphalt driveway leads to the four-stall heated garage and large heated shop. Must see!