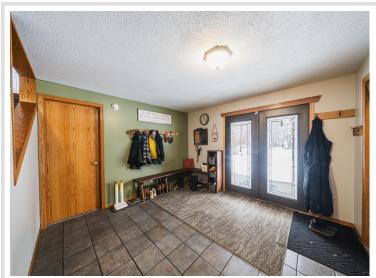

## **Description:**

Close to town, trails, and lakes, this property has it all. Twenty acres featuring a 3-bedroom house, four-stall heated garage, and a large commercial heated shop with 10-foot doors. The home offers a main-level office/bonus room and a large primary suite. The open floor plan includes a kitchen, dining, and living area with a gas fireplace and hickory flooring, creating a perfect space for hosting guests. A private patio off the dining area is ideal for outdoor entertaining. The walk-out basement provides a separate living space with its own bathroom, laundry, and gym. A covered porch welcomes you to the house, and the lower level contains two additional bedrooms for privacy. The 20 acres boast wooded walking trails and opportunities for private outdoor activities. Three heat sources help keep heating costs low: an outdoor wood boiler, electric off-peak baseboards, and a propane fireplace. An asphalt driveway leads to the four-stall heated garage and large heated shop. Must see!