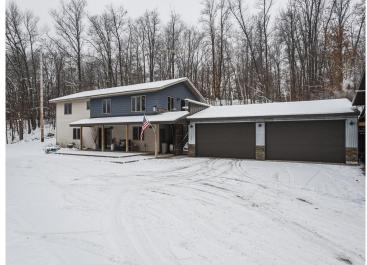

## **Description:**

Close to town, trails, and lakes, this property has it all. Twenty acres featuring a 3-bedroom house, four-stall heated garage, and a large commercial heated shop with 10-foot doors. The home offers a main-level office/bonus room and a large primary suite. The open floor plan includes a kitchen, dining, and living area with a gas fireplace and hickory flooring, creating a perfect space for hosting guests. A private patio off the dining area is ideal for outdoor entertaining. The walk-out basement provides a separate living space with its own bathroom, laundry, and gym. A covered porch welcomes you to the house, and the lower level contains two additional bedrooms for privacy. The 20 acres boast wooded walking trails and opportunities for private outdoor activities. Three heat sources help keep heating costs low: an outdoor wood boiler, electric off-peak baseboards, and a propane fireplace. An asphalt driveway leads to the four-stall heated garage and large heated shop. Must see!