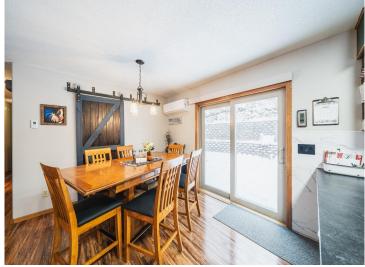

## **Description:**

Close to town, trails, and lakes, this property has it all. Twenty acres featuring a 3-bedroom house, four-stall heated garage, and a large commercial heated shop with 10-foot doors. The home offers a main-level office/bonus room and a large primary suite. The open floor plan includes a kitchen, dining, and living area with a gas fireplace and hickory flooring, creating a perfect space for hosting guests. A private patio off the dining area is ideal for outdoor entertaining. The walk-out basement provides a separate living space with its own bathroom, laundry, and gym. A covered porch welcomes you to the house, and the lower level contains two additional bedrooms for privacy. The 20 acres boast wooded walking trails and opportunities for private outdoor activities. Three heat sources help keep heating costs low: an outdoor wood boiler, electric off-peak baseboards, and a propane fireplace. An asphalt driveway leads to the four-stall heated garage and large heated shop. Must see!