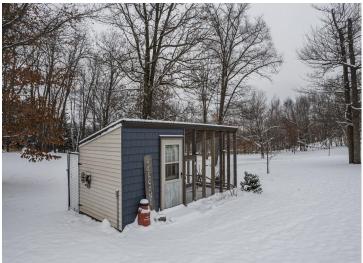

## **Description:**

Close to town, trails, and lakes, this property has it all. Twenty acres featuring a 3-bedroom house, four-stall heated garage, and a large commercial heated shop with 10-foot doors. The home offers a main-level office/bonus room and a large primary suite. The open floor plan includes a kitchen, dining, and living area with a gas fireplace and hickory flooring, creating a perfect space for hosting guests. A private patio off the dining area is ideal for outdoor entertaining. The walk-out basement provides a separate living space with its own bathroom, laundry, and gym. A covered porch welcomes you to the house, and the lower level contains two additional bedrooms for privacy. The 20 acres boast wooded walking trails and opportunities for private outdoor activities. Three heat sources help keep heating costs low: an outdoor wood boiler, electric off-peak baseboards, and a propane fireplace. An asphalt driveway leads to the four-stall heated garage and large heated shop. Must see!