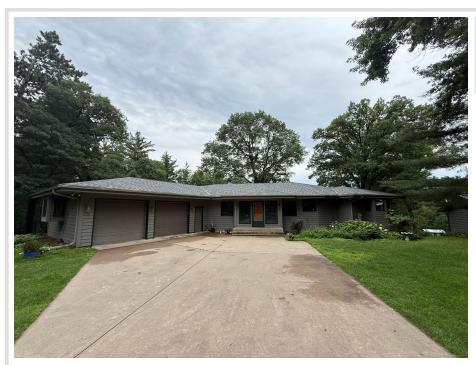

## **Description:**

Welcome to Sibley Lake living at its finest while being just steps away from town. This architecturally designed, impeccably built home offers 125 feet of south-facing sandy shoreline, gently sloping down to crystal-clear waters. Built to exceed code with Douglas fir studs and 5/8" sheetrock throughout, quality and craftsmanship are evident in every detail.

Inside, you'll find hardwood floors and expansive lake views framed by towering mature pines. Enjoy main-level living with a lakeside master and 3 rooms in the LL. The heated 2-car attached garage is complemented by two additional detached garages (24x24 and 14x18), providing ample space for toys, tools, and storage.