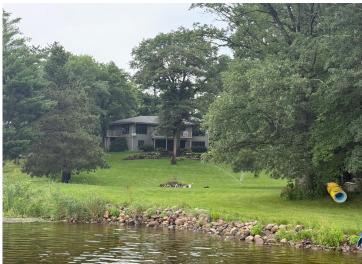

## **Description:**

Welcome to Sibley Lake living at its finest while being just steps away from town. This architecturally designed, impeccably built home offers 125 feet of south-facing sandy shoreline, gently sloping down to crystal-clear waters. Built to exceed code with Douglas fir studs and 5/8" sheetrock throughout, quality and craftsmanship are evident in every detail.

Inside, you'll find hardwood floors and expansive lake views framed by towering mature pines. Enjoy main-level living with a lakeside master and 3 rooms in the LL. The heated 2-car attached garage is complemented by two additional detached garages (24x24 and 14x18), providing ample space for toys, tools, and storage.

The brand-new roof adds peace of mind, while the cozy seasonal guest cabin at the water's edge is perfect for hosting grandkids, family, or friends. Whether you're entertaining on the lakeside patio or relaxing on a quiet morning with your coffee, this is a legacy property built to last for generations.