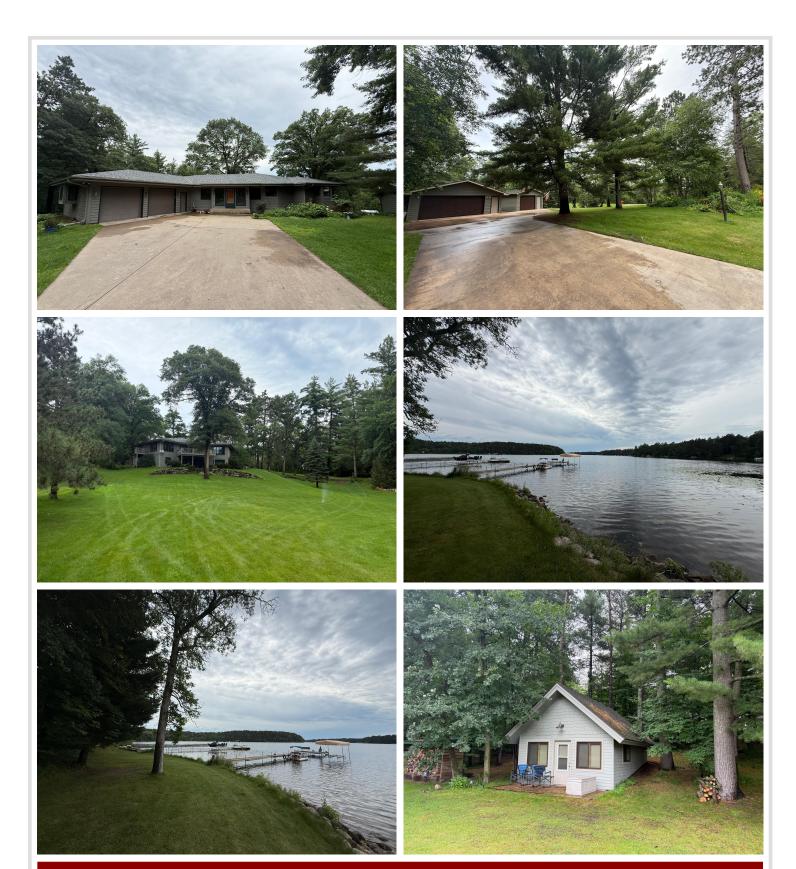

## **Description:**

Welcome to Sibley Lake living at its finest while being just steps away from town. This architecturally designed, impeccably built home offers 125 feet of south-facing sandy shoreline, gently sloping down to crystal-clear waters. Built to exceed code with Douglas fir studs and 5/8" sheetrock throughout, quality and craftsmanship are evident in every detail.

Inside, you'll find hardwood floors and expansive lake views framed by towering mature pines. Enjoy main-level living with a lakeside master and 3 rooms in the LL. The heated 2-car attached garage is complemented by two additional detached garages (24x24 and 14x18), providing ample space for toys, tools, and storage.

The brand-new roof adds peace of mind, while the cozy seasonal guest cabin at the water's edge is perfect for hosting grandkids, family, or friends. Whether you're entertaining on the lakeside patio or relaxing on a quiet morning with your coffee, this is a legacy property built to last for generations.