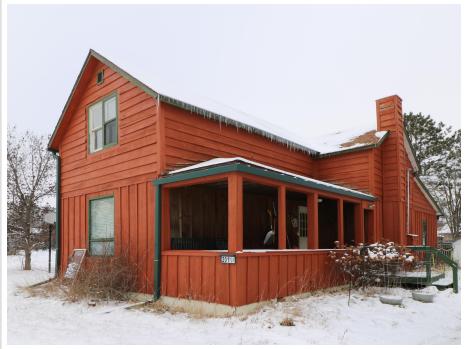

## **Description:**

Coming soon to Bemidji's UPTOWN market!! This one and half story home sits on a large lot just steps from Bemidji's uptown shopping and eating district and features ample space with 3 bedrooms, 1 bathroom, covered front porch, garage, and sooo much more! Showings start December 4th. Set up your showing today!