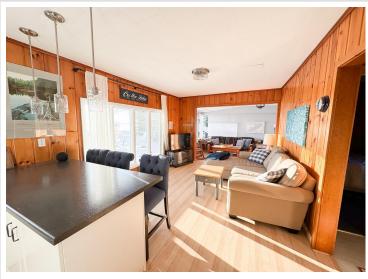

## **Description:**

Experience the charm of lakeside living with 75 feet of pristine, level shoreline on Otter Tail Lake's desirable north shore. This classic 1950s, 2 bedroom seasonal cabin is your gateway to summer memories on one of the region's most beloved lakes. With a spacious deck, inviting patio, and a mini-split system to keep cool on warm August days, it's all set up for relaxing and entertaining. Spanning over 14,000 acres and known for exceptional fishing and water recreation, Otter Tail Lake invites you to boat over to Zorbaz for lakeside dining or simply enjoy the peaceful beauty of the big water. Whether you're dreaming of a cozy retreat or envisioning a future dream home, this lakeside escape offers endless possibilities.