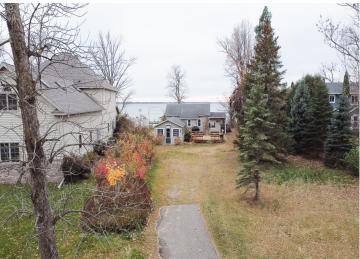

MLS 6635433 Lake Home

\$535,000

708 sq ft 2 bedrooms 1 baths

42536 Pleasure Park Road Ottertail MN 56571

Waterfront: Otter Tail

Status: Active

## **Description:**

Experience the charm of lakeside living with 75 feet of pristine, level shoreline on Otter Tail Lake's desirable north shore. This classic 1950s, 2 bedroom seasonal cabin is your gateway to summer memories on one of the region's most beloved lakes. With a spacious deck, inviting patio, and a mini-split system to keep cool on warm August days, it's all set up for relaxing and entertaining. Spanning over 14,000 acres and known for exceptional fishing and water recreation, Otter Tail Lake invites you to boat over to Zorbaz for lakeside dining or simply enjoy the peaceful beauty of the big water. Whether you're dreaming of a cozy retreat or envisioning a future dream home, this lakeside escape offers endless possibilities.