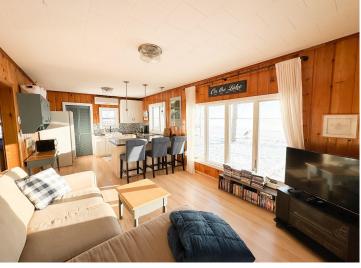

## **Description:**

Experience the charm of lakeside living with 75 feet of pristine, level shoreline on Otter Tail Lake's desirable north shore. This classic 1950s, 2 bedroom seasonal cabin is your gateway to summer memories on one of the region's most beloved lakes. With a spacious deck, inviting patio, and a mini-split system to keep cool on warm August days, it's all set up for relaxing and entertaining. Spanning over 14,000 acres and known for exceptional fishing and water recreation, Otter Tail Lake invites you to boat over to Zorbaz for lakeside dining or simply enjoy the peaceful beauty of the big water. Whether you're dreaming of a cozy retreat or envisioning a future dream home, this lakeside escape offers endless possibilities.