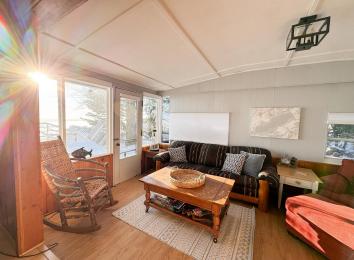

## **Description:**

Experience the charm of lakeside living with 75 feet of pristine, level shoreline on Otter Tail Lake's desirable north shore. This classic 1950s, 2 bedroom seasonal cabin is your gateway to summer memories on one of the region's most beloved lakes. With a spacious deck, inviting patio, and a mini-split system to keep cool on warm August days, it's all set up for relaxing and entertaining. Spanning over 14,000 acres and known for exceptional fishing and water recreation, Otter Tail Lake invites you to boat over to Zorbaz for lakeside dining or simply enjoy the peaceful beauty of the big water. Whether you're dreaming of a cozy retreat or envisioning a future dream home, this lakeside escape offers endless possibilities.