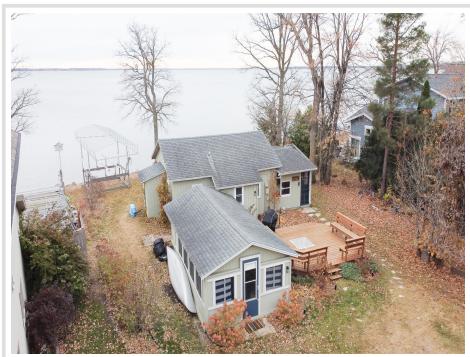

MLS 6635433 Lake Home

\$535,000

708 sq ft 2 bedrooms 1 baths

42536 Pleasure Park Road Ottertail MN 56571

Waterfront: Otter Tail

Status: Active

## **Description:**

Experience the charm of lakeside living with 75 feet of pristine, level shoreline on Otter Tail Lake's desirable north shore. This classic 1950s, 2 bedroom seasonal cabin is your gateway to summer memories on one of the region's most beloved lakes. With a spacious deck, inviting patio, and a mini-split system to keep cool on warm August days, it's all set up for relaxing and entertaining. Spanning over 14,000 acres and known for exceptional fishing and water recreation, Otter Tail Lake invites you to boat over to Zorbaz for lakeside dining or simply enjoy the peaceful beauty of the big water. Whether you're dreaming of a cozy retreat or envisioning a future dream home, this lakeside escape offers endless possibilities.