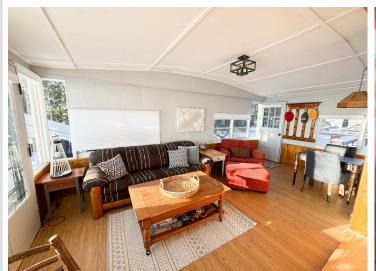

## **Description:**

Experience the charm of lakeside living with 75 feet of pristine, level shoreline on Otter Tail Lake's desirable north shore. This classic 1950s, 2 bedroom seasonal cabin is your gateway to summer memories on one of the region's most beloved lakes. With a spacious deck, inviting patio, and a mini-split system to keep cool on warm August days, it's all set up for relaxing and entertaining. Spanning over 14,000 acres and known for exceptional fishing and water recreation, Otter Tail Lake invites you to boat over to Zorbaz for lakeside dining or simply enjoy the peaceful beauty of the big water. Whether you're dreaming of a cozy retreat or envisioning a future dream home, this lakeside escape offers endless possibilities.