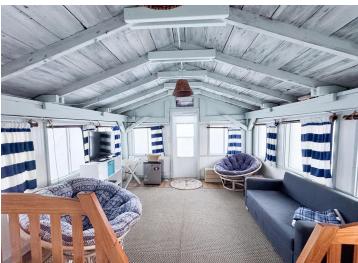

## **Description:**

Experience the charm of lakeside living with 75 feet of pristine, level shoreline on Otter Tail Lake's desirable north shore. This classic 1950s, 2 bedroom seasonal cabin is your gateway to summer memories on one of the region's most beloved lakes. With a spacious deck, inviting patio, and a mini-split system to keep cool on warm August days, it's all set up for relaxing and entertaining. Spanning over 14,000 acres and known for exceptional fishing and water recreation, Otter Tail Lake invites you to boat over to Zorbaz for lakeside dining or simply enjoy the peaceful beauty of the big water. Whether you're dreaming of a cozy retreat or envisioning a future dream home, this lakeside escape offers endless possibilities.