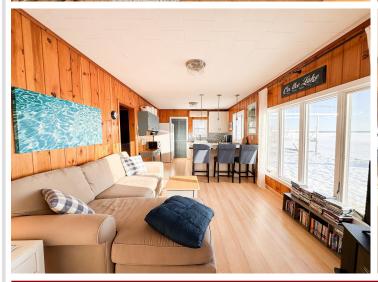

## **Description:**

Experience the charm of lakeside living with 75 feet of pristine, level shoreline on Otter Tail Lake's desirable north shore. This classic 1950s, 2 bedroom seasonal cabin is your gateway to summer memories on one of the region's most beloved lakes. With a spacious deck, inviting patio, and a mini-split system to keep cool on warm August days, it's all set up for relaxing and entertaining. Spanning over 14,000 acres and known for exceptional fishing and water recreation, Otter Tail Lake invites you to boat over to Zorbaz for lakeside dining or simply enjoy the peaceful beauty of the big water. Whether you're dreaming of a cozy retreat or envisioning a future dream home, this lakeside escape offers endless possibilities.