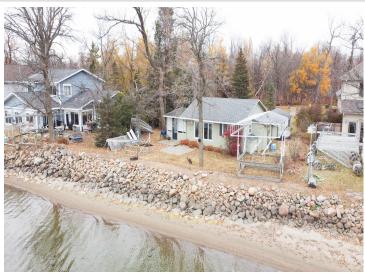

MLS 6635433 Lake Home

\$535,000

708 sq ft 2 bedrooms 1 baths

42536 Pleasure Park Road Ottertail MN 56571

Waterfront: Otter Tail

Status: Active

## **Description:**

Experience the charm of lakeside living with 75 feet of pristine, level shoreline on Otter Tail Lake's desirable north shore. This classic 1950s, 2 bedroom seasonal cabin is your gateway to summer memories on one of the region's most beloved lakes. With a spacious deck, inviting patio, and a mini-split system to keep cool on warm August days, it's all set up for relaxing and entertaining. Spanning over 14,000 acres and known for exceptional fishing and water recreation, Otter Tail Lake invites you to boat over to Zorbaz for lakeside dining or simply enjoy the peaceful beauty of the big water. Whether you're dreaming of a cozy retreat or envisioning a future dream home, this lakeside escape offers endless possibilities.