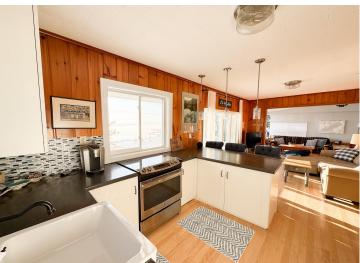

## **Description:**

Experience the charm of lakeside living with 75 feet of pristine, level shoreline on Otter Tail Lake's desirable north shore. This classic 1950s, 2 bedroom seasonal cabin is your gateway to summer memories on one of the region's most beloved lakes. With a spacious deck, inviting patio, and a mini-split system to keep cool on warm August days, it's all set up for relaxing and entertaining. Spanning over 14,000 acres and known for exceptional fishing and water recreation, Otter Tail Lake invites you to boat over to Zorbaz for lakeside dining or simply enjoy the peaceful beauty of the big water. Whether you're dreaming of a cozy retreat or envisioning a future dream home, this lakeside escape offers endless possibilities.