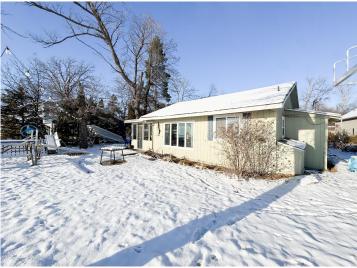

## **Description:**

Experience the charm of lakeside living with 75 feet of pristine, level shoreline on Otter Tail Lake's desirable north shore. This classic 1950s, 2 bedroom seasonal cabin is your gateway to summer memories on one of the region's most beloved lakes. With a spacious deck, inviting patio, and a mini-split system to keep cool on warm August days, it's all set up for relaxing and entertaining. Spanning over 14,000 acres and known for exceptional fishing and water recreation, Otter Tail Lake invites you to boat over to Zorbaz for lakeside dining or simply enjoy the peaceful beauty of the big water. Whether you're dreaming of a cozy retreat or envisioning a future dream home, this lakeside escape offers endless possibilities.

## **Additional Details:**

 Year Built
 1956

 Lot Acres
 0.35

 Lot Dimensions
 75x222

 School District
 549

 Taxes
 \$2,876

 Taxes with Assessments
 \$3,326

 Tax Year
 2025