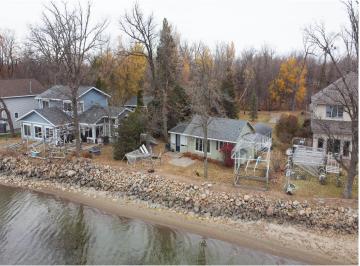

MLS 6635433 Lake Home

\$535,000

708 sq ft 2 bedrooms 1 baths

42536 Pleasure Park Road Ottertail MN 56571

Waterfront: Otter Tail

Status: Active

## **Description:**

Experience the charm of lakeside living with 75 feet of pristine, level shoreline on Otter Tail Lake's desirable north shore. This classic 1950s, 2 bedroom seasonal cabin is your gateway to summer memories on one of the region's most beloved lakes. With a spacious deck, inviting patio, and a mini-split system to keep cool on warm August days, it's all set up for relaxing and entertaining. Spanning over 14,000 acres and known for exceptional fishing and water recreation, Otter Tail Lake invites you to boat over to Zorbaz for lakeside dining or simply enjoy the peaceful beauty of the big water. Whether you're dreaming of a cozy retreat or envisioning a future dream home, this lakeside escape offers endless possibilities.