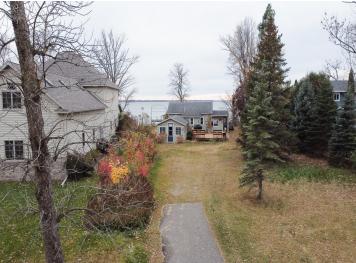

## **Description:**

Experience the charm of lakeside living with 75 feet of pristine, level shoreline on Otter Tail Lake's desirable north shore. This classic 1950s, 2 bedroom seasonal cabin is your gateway to summer memories on one of the region's most beloved lakes. With a spacious deck, inviting patio, and a mini-split system to keep cool on warm August days, it's all set up for relaxing and entertaining. Spanning over 14,000 acres and known for exceptional fishing and water recreation, Otter Tail Lake invites you to boat over to Zorbaz for lakeside dining or simply enjoy the peaceful beauty of the big water. Whether you're dreaming of a cozy retreat or envisioning a future dream home, this lakeside escape offers endless possibilities.