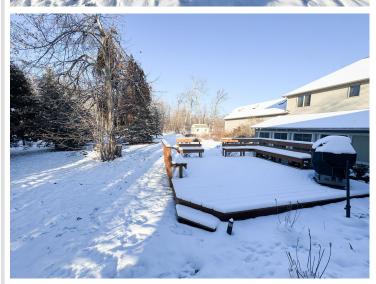

## **Description:**

Experience the charm of lakeside living with 75 feet of pristine, level shoreline on Otter Tail Lake's desirable north shore. This classic 1950s, 2 bedroom seasonal cabin is your gateway to summer memories on one of the region's most beloved lakes. With a spacious deck, inviting patio, and a mini-split system to keep cool on warm August days, it's all set up for relaxing and entertaining. Spanning over 14,000 acres and known for exceptional fishing and water recreation, Otter Tail Lake invites you to boat over to Zorbaz for lakeside dining or simply enjoy the peaceful beauty of the big water. Whether you're dreaming of a cozy retreat or envisioning a future dream home, this lakeside escape offers endless possibilities.