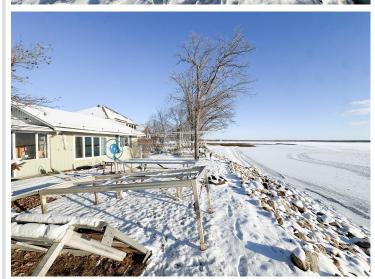

## **Description:**

Experience the charm of lakeside living with 75 feet of pristine, level shoreline on Otter Tail Lake's desirable north shore. This classic 1950s, 2 bedroom seasonal cabin is your gateway to summer memories on one of the region's most beloved lakes. With a spacious deck, inviting patio, and a mini-split system to keep cool on warm August days, it's all set up for relaxing and entertaining. Spanning over 14,000 acres and known for exceptional fishing and water recreation, Otter Tail Lake invites you to boat over to Zorbaz for lakeside dining or simply enjoy the peaceful beauty of the big water. Whether you're dreaming of a cozy retreat or envisioning a future dream home, this lakeside escape offers endless possibilities.