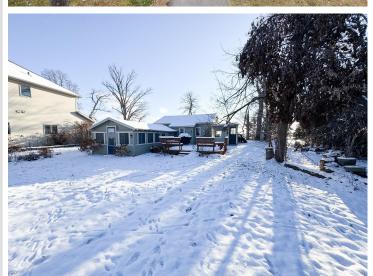

## **Description:**

Experience the charm of lakeside living with 75 feet of pristine, level shoreline on Otter Tail Lake's desirable north shore. This classic 1950s, 2 bedroom seasonal cabin is your gateway to summer memories on one of the region's most beloved lakes. With a spacious deck, inviting patio, and a mini-split system to keep cool on warm August days, it's all set up for relaxing and entertaining. Spanning over 14,000 acres and known for exceptional fishing and water recreation, Otter Tail Lake invites you to boat over to Zorbaz for lakeside dining or simply enjoy the peaceful beauty of the big water. Whether you're dreaming of a cozy retreat or envisioning a future dream home, this lakeside escape offers endless possibilities.