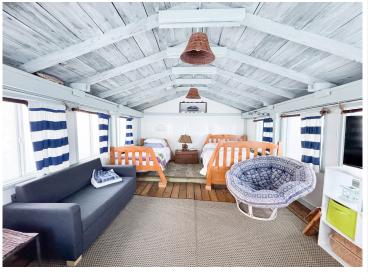

## **Description:**

Experience the charm of lakeside living with 75 feet of pristine, level shoreline on Otter Tail Lake's desirable north shore. This classic 1950s, 2 bedroom seasonal cabin is your gateway to summer memories on one of the region's most beloved lakes. With a spacious deck, inviting patio, and a mini-split system to keep cool on warm August days, it's all set up for relaxing and entertaining. Spanning over 14,000 acres and known for exceptional fishing and water recreation, Otter Tail Lake invites you to boat over to Zorbaz for lakeside dining or simply enjoy the peaceful beauty of the big water. Whether you're dreaming of a cozy retreat or envisioning a future dream home, this lakeside escape offers endless possibilities.