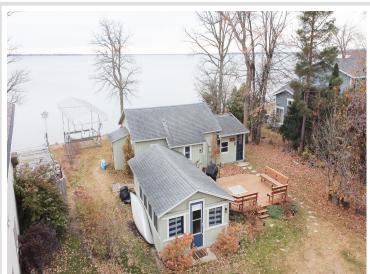

MLS 6635433 Lake Home

\$535,000

708 sq ft 2 bedrooms 1 baths

42536 Pleasure Park Road Ottertail MN 56571

Waterfront: Otter Tail

Status: Active

## **Description:**

Experience the charm of lakeside living with 75 feet of pristine, level shoreline on Otter Tail Lake's desirable north shore. This classic 1950s, 2 bedroom seasonal cabin is your gateway to summer memories on one of the region's most beloved lakes. With a spacious deck, inviting patio, and a mini-split system to keep cool on warm August days, it's all set up for relaxing and entertaining. Spanning over 14,000 acres and known for exceptional fishing and water recreation, Otter Tail Lake invites you to boat over to Zorbaz for lakeside dining or simply enjoy the peaceful beauty of the big water. Whether you're dreaming of a cozy retreat or envisioning a future dream home, this lakeside escape offers endless possibilities.