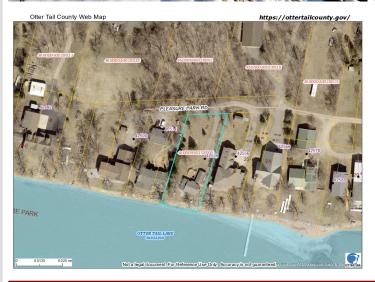

## **Description:**

Experience the charm of lakeside living with 75 feet of pristine, level shoreline on Otter Tail Lake's desirable north shore. This classic 1950s, 2 bedroom seasonal cabin is your gateway to summer memories on one of the region's most beloved lakes. With a spacious deck, inviting patio, and a mini-split system to keep cool on warm August days, it's all set up for relaxing and entertaining. Spanning over 14,000 acres and known for exceptional fishing and water recreation, Otter Tail Lake invites you to boat over to Zorbaz for lakeside dining or simply enjoy the peaceful beauty of the big water. Whether you're dreaming of a cozy retreat or envisioning a future dream home, this lakeside escape offers endless possibilities.

## **Additional Details:**

 Year Built
 1956

 Lot Acres
 0.35

 Lot Dimensions
 75x222

 School District
 549

 Taxes
 \$2,876

 Taxes with Assessments
 \$3,326

 Tax Year
 2025