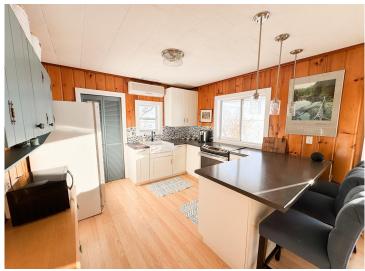

## **Description:**

Experience the charm of lakeside living with 75 feet of pristine, level shoreline on Otter Tail Lake's desirable north shore. This classic 1950s, 2 bedroom seasonal cabin is your gateway to summer memories on one of the region's most beloved lakes. With a spacious deck, inviting patio, and a mini-split system to keep cool on warm August days, it's all set up for relaxing and entertaining. Spanning over 14,000 acres and known for exceptional fishing and water recreation, Otter Tail Lake invites you to boat over to Zorbaz for lakeside dining or simply enjoy the peaceful beauty of the big water. Whether you're dreaming of a cozy retreat or envisioning a future dream home, this lakeside escape offers endless possibilities.