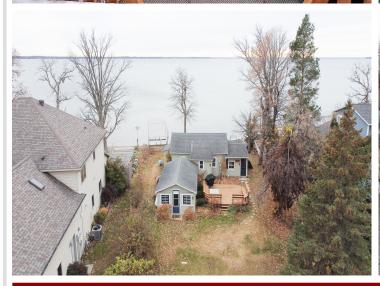

## **Description:**

Experience the charm of lakeside living with 75 feet of pristine, level shoreline on Otter Tail Lake's desirable north shore. This classic 1950s, 2 bedroom seasonal cabin is your gateway to summer memories on one of the region's most beloved lakes. With a spacious deck, inviting patio, and a mini-split system to keep cool on warm August days, it's all set up for relaxing and entertaining. Spanning over 14,000 acres and known for exceptional fishing and water recreation, Otter Tail Lake invites you to boat over to Zorbaz for lakeside dining or simply enjoy the peaceful beauty of the big water. Whether you're dreaming of a cozy retreat or envisioning a future dream home, this lakeside escape offers endless possibilities.