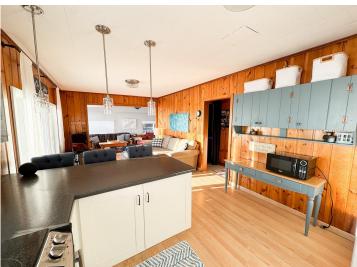

## **Description:**

Experience the charm of lakeside living with 75 feet of pristine, level shoreline on Otter Tail Lake's desirable north shore. This classic 1950s, 2 bedroom seasonal cabin is your gateway to summer memories on one of the region's most beloved lakes. With a spacious deck, inviting patio, and a mini-split system to keep cool on warm August days, it's all set up for relaxing and entertaining. Spanning over 14,000 acres and known for exceptional fishing and water recreation, Otter Tail Lake invites you to boat over to Zorbaz for lakeside dining or simply enjoy the peaceful beauty of the big water. Whether you're dreaming of a cozy retreat or envisioning a future dream home, this lakeside escape offers endless possibilities.