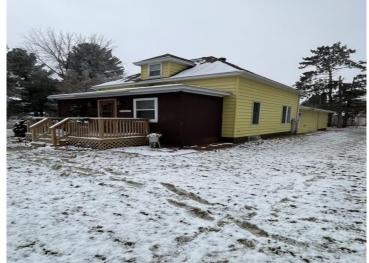

## **Description:**

Welcome to this charming home. Step inside and you'll be amazed as how large the main floor feels. The dining room will amaze you with all the windows, main level laundry room, lower level shower, Bedroom and family room. Upstairs bedroom 17x14 with huge storage space. 2024 updated new kitchen cupboards, countertops and flooring. 2020 updates living room and bedroom upstairs hardwood floors redone. Main level bath has whirlpool tub with water jets installed. Double garage, extra large lot.

## **Additional Details:**

Year Built 1940 Lot Acres 0.17 Lot Dimensions 50x150 Garage Stalls 2 School District 2155 Taxes \$1,326 Taxes with Assessments \$1,386 Tax Year 2024