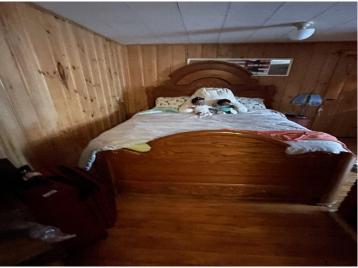

## **Description:**

Welcome to this charming home. Step inside and you'll be amazed as how large the main floor feels. The dining room will amaze you with all the windows, main level laundry room, lower level shower, Bedroom and family room. Upstairs bedroom 17x14 with huge storage space. 2024 updated new kitchen cupboards, countertops and flooring. 2020 updates living room and bedroom upstairs hardwood floors redone. Main level bath has whirlpool tub with water jets installed. Double garage, extra large lot.