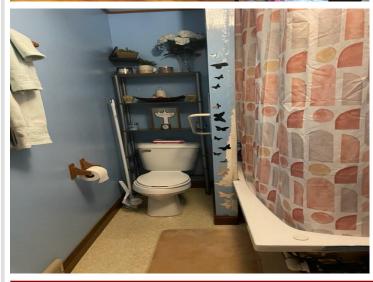

## **Description:**

Welcome to this charming home. Step inside and you'll be amazed as how large the main floor feels. The dining room will amaze you with all the windows, main level laundry room, lower level shower, Bedroom and family room. Upstairs bedroom 17x14 with huge storage space. 2024 updated new kitchen cupboards, countertops and flooring. 2020 updates living room and bedroom upstairs hardwood floors redone. Main level bath has whirlpool tub with water jets installed. Double garage, extra large lot.