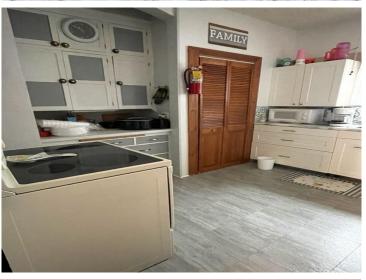

## **Description:**

Welcome to this charming home. Step inside and you'll be amazed as how large the main floor feels. The dining room will amaze you with all the windows, main level laundry room, lower level shower, Bedroom and family room. Upstairs bedroom 17x14 with huge storage space. 2024 updated new kitchen cupboards, countertops and flooring. 2020 updates living room and bedroom upstairs hardwood floors redone. Main level bath has whirlpool tub with water jets installed. Double garage, extra large lot.