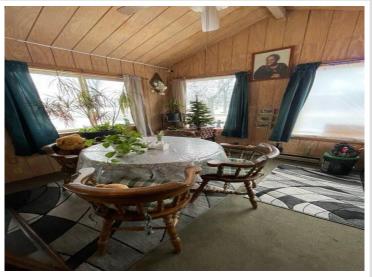

## **Description:**

Welcome to this charming home. Step inside and you'll be amazed as how large the main floor feels. The dining room will amaze you with all the windows, main level laundry room, lower level shower, Bedroom and family room. Upstairs bedroom 17x14 with huge storage space. 2024 updated new kitchen cupboards, countertops and flooring. 2020 updates living room and bedroom upstairs hardwood floors redone. Main level bath has whirlpool tub with water jets installed. Double garage, extra large lot.