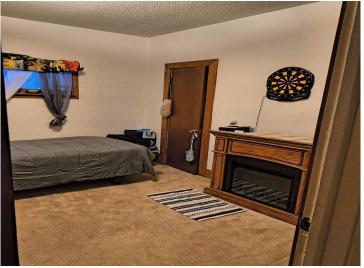

## **Description:**

Welcome to this charming home. Step inside and you'll be amazed as how large the main floor feels. The dining room will amaze you with all the windows, main level laundry room, lower level shower, Bedroom and family room. Upstairs bedroom 17x14 with huge storage space. 2024 updated new kitchen cupboards, countertops and flooring. 2020 updates living room and bedroom upstairs hardwood floors redone. Main level bath has whirlpool tub with water jets installed. Double garage, extra large lot.