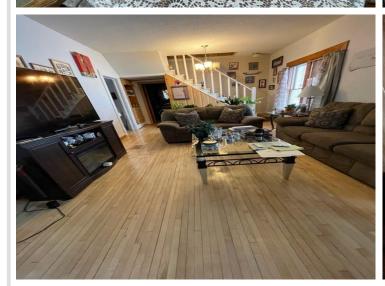

## **Description:**

Welcome to this charming home. Step inside and you'll be amazed as how large the main floor feels. The dining room will amaze you with all the windows, main level laundry room, lower level shower, Bedroom and family room. Upstairs bedroom 17x14 with huge storage space. 2024 updated new kitchen cupboards, countertops and flooring. 2020 updates living room and bedroom upstairs hardwood floors redone. Main level bath has whirlpool tub with water jets installed. Double garage, extra large lot.