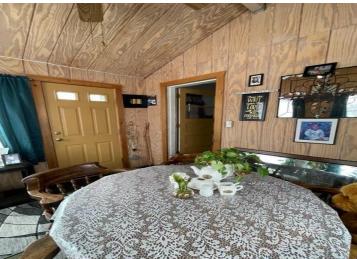

## **Description:**

Welcome to this charming home. Step inside and you'll be amazed as how large the main floor feels. The dining room will amaze you with all the windows, main level laundry room, lower level shower, Bedroom and family room. Upstairs bedroom 17x14 with huge storage space. 2024 updated new kitchen cupboards, countertops and flooring. 2020 updates living room and bedroom upstairs hardwood floors redone. Main level bath has whirlpool tub with water jets installed. Double garage, extra large lot.