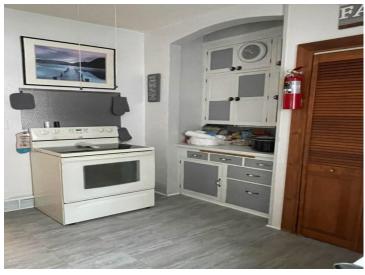

## **Description:**

Welcome to this charming home. Step inside and you'll be amazed as how large the main floor feels. The dining room will amaze you with all the windows, main level laundry room, lower level shower, Bedroom and family room. Upstairs bedroom 17x14 with huge storage space. 2024 updated new kitchen cupboards, countertops and flooring. 2020 updates living room and bedroom upstairs hardwood floors redone. Main level bath has whirlpool tub with water jets installed. Double garage, extra large lot.