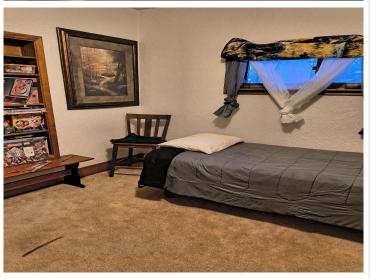

## **Description:**

Welcome to this charming home. Step inside and you'll be amazed as how large the main floor feels. The dining room will amaze you with all the windows, main level laundry room, lower level shower, Bedroom and family room. Upstairs bedroom 17x14 with huge storage space. 2024 updated new kitchen cupboards, countertops and flooring. 2020 updates living room and bedroom upstairs hardwood floors redone. Main level bath has whirlpool tub with water jets installed. Double garage, extra large lot.