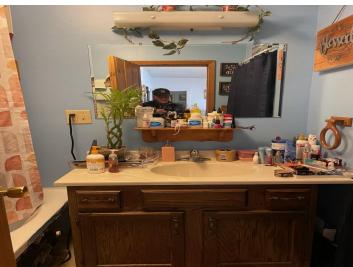

## **Description:**

Welcome to this charming home. Step inside and you'll be amazed as how large the main floor feels. The dining room will amaze you with all the windows, main level laundry room, lower level shower, Bedroom and family room. Upstairs bedroom 17x14 with huge storage space. 2024 updated new kitchen cupboards, countertops and flooring. 2020 updates living room and bedroom upstairs hardwood floors redone. Main level bath has whirlpool tub with water jets installed. Double garage, extra large lot.