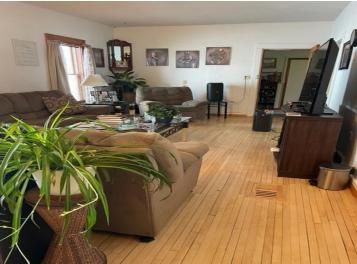

## **Description:**

Welcome to this charming home. Step inside and you'll be amazed as how large the main floor feels. The dining room will amaze you with all the windows, main level laundry room, lower level shower, Bedroom and family room. Upstairs bedroom 17x14 with huge storage space. 2024 updated new kitchen cupboards, countertops and flooring. 2020 updates living room and bedroom upstairs hardwood floors redone. Main level bath has whirlpool tub with water jets installed. Double garage, extra large lot.