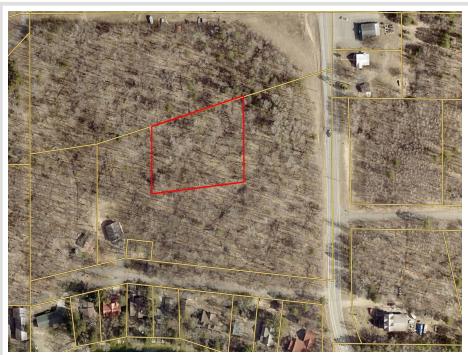

## **Description:**

Check out this heavily wooded commercial lot with level topography. Located in Ideal Township, this commercially zoned lot is governed by Crow Wing County Planning & Zoning. Conveniently located in Ideal Corners and only a short distance away from Crosslake, Breezy Point, Pequot Lakes, Pelican Lake and the Ossawinnamakee and Whitefish Chains of Lakes!

## **Additional Details:**

1.3 Lot Acres

Lot Dimensions 231 x 276 x 178 x 285

School District 186

Taxes (unreported) Taxes with Assessments (unreported)

Tax Year 2024

## **Driving Directions:**

From Crosslake, go west on County Road 16 approximately 5.5 miles then turn left (south) onto County Road 39. Follow to property on the right.

Listed By: Larson Group Real Estate/Kelle