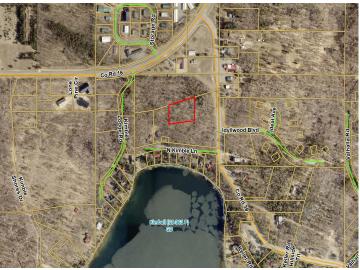

## **Driving Directions:**

From Crosslake, go west on County Road 16 approximately 5.5 miles then turn left (south) onto County Road 39. Follow to property on the right.

Listed By: Larson Group Real Estate/Kelle