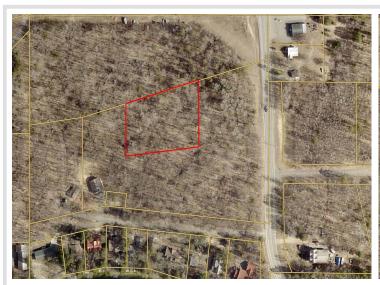

## **Description:**

Check out this heavily wooded commercial lot with level topography. Located in Ideal Township, this commercially zoned lot is governed by Crow Wing County Planning & Zoning. Conveniently located in Ideal Corners and only a short distance away from Crosslake, Breezy Point, Pequot Lakes, Pelican Lake and the Ossawinnamakee and Whitefish Chains of Lakes!

## **Additional Details:**

1.3 Lot Acres

Lot Dimensions 231 x 276 x 178 x 285

School District 186

Taxes (unreported) Taxes with Assessments (unreported)

Tax Year 2024

## **Driving Directions:**

From Crosslake, go west on County Road 16 approximately 5.5 miles then turn left (south) onto County Road 39. Follow to property on the right.

Listed By: Larson Group Real Estate/Kelle