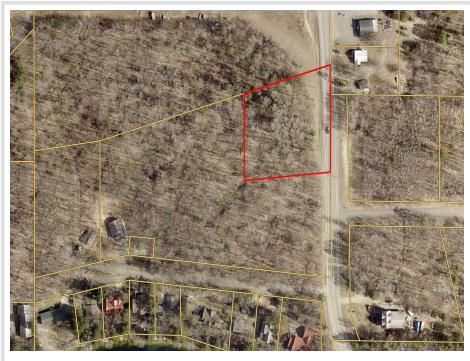

## **Description:**

Check out this heavily wooded commercial lot with level topography. Located in Ideal Township, this commercially zoned lot is governed by Crow Wing County Planning & Zoning. Conveniently located in Ideal Corners and only a short distance away from Crosslake, Breezy Point, Pequot Lakes, Pelican Lake and the Ossawinnamakee and Whitefish Chains of Lakes!

### Additional Details:

| Lot Acres              | 1.5                   |
|------------------------|-----------------------|
| Lot Dimensions         | 281 x 261 x 231 x 270 |
| School District        | 186                   |
| Taxes                  | (unreported)          |
| Taxes with Assessments | (unreported)          |
| Tax Year               | 2024                  |

## **Driving Directions:**

From Crosslake, go west on County Road 16 approximately 5.5 miles then turn left (south) onto County Road 39. Follow to property on the right.

Listed By: Larson Group Real Estate/Kelle