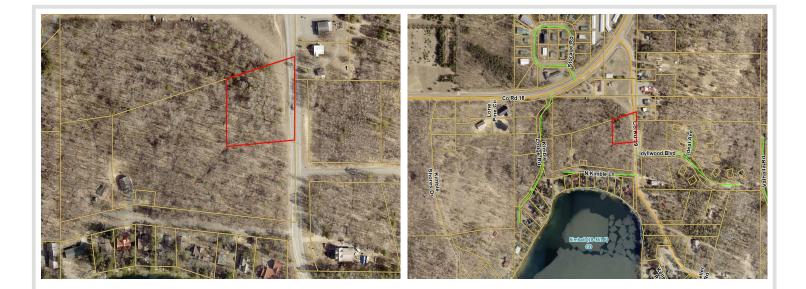

## **Description:**

Check out this heavily wooded commercial lot with level topography. Located in Ideal Township, this commercially zoned lot is governed by Crow Wing County Planning & Zoning. Conveniently located in Ideal Corners and only a short distance away from Crosslake, Breezy Point, Pequot Lakes, Pelican Lake and the Ossawinnamakee and Whitefish Chains of Lakes!

## **Driving Directions:**

From Crosslake, go west on County Road 16 approximately 5.5 miles then turn left (south) onto County Road 39. Follow to property on the right.

Listed By: Larson Group Real Estate/Kelle