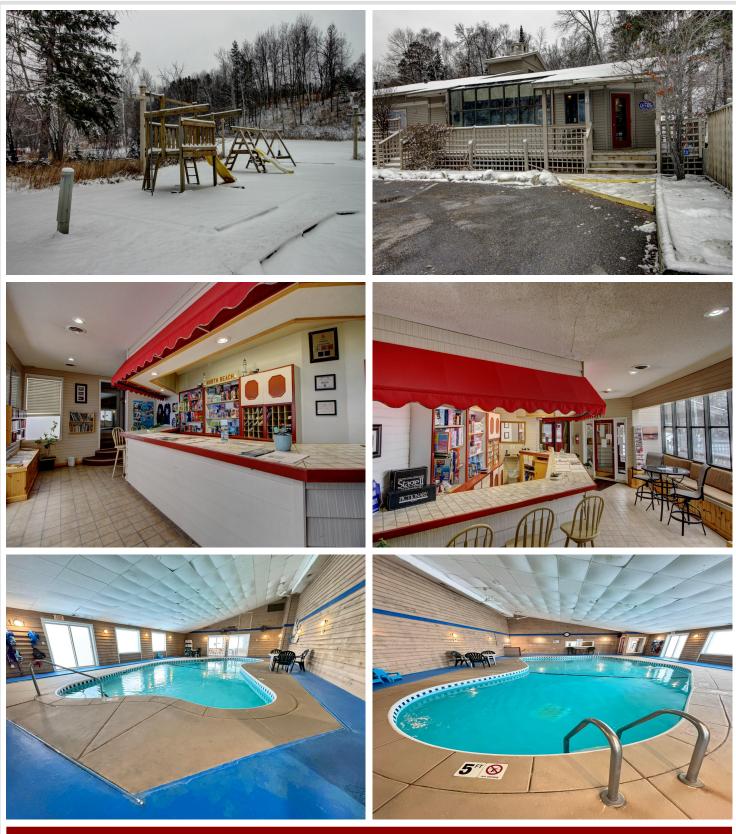

## **Description:**

Discover the perfect lakeside retreat with this immaculate 2 bedroom, 2 bath condo at North Beach Resort on the pristine shores of Potato Lake. Enjoy the serene lakefront setting from your private deck or the shared beach access for swimming, boating, and all recreational activities! Have some fun in the clubhouse, take a swim in the indoor heated pool, enjoy sauna or the game room!