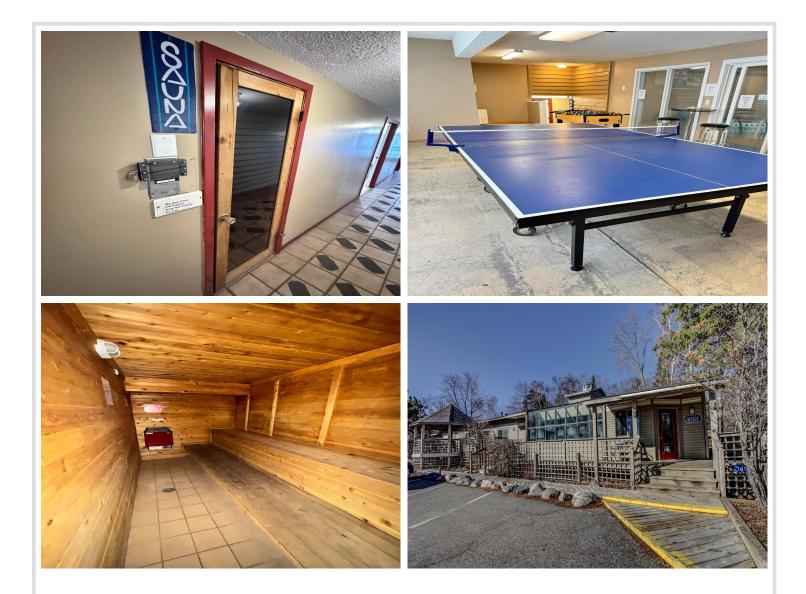

## **Description:**

Discover the perfect lakeside retreat with this immaculate 2 bedroom, 2 bath condo at North Beach Resort on the pristine shores of Potato Lake. Enjoy the serene lakefront setting from your private deck or the shared beach access for swimming, boating, and all recreational activities! Have some fun in the clubhouse, take a swim in the indoor heated pool, enjoy sauna or the game room!