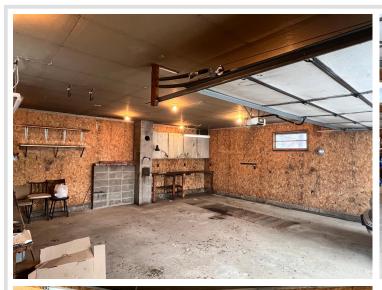

## **Description:**

Great 2 bedroom 3 bathroom home in the heart of Detroit Lakes! 2 bedrooms with 1/2 baths in each. Detached garage with pit and 220 amp. 2 sheds, 1 with power. Get in today to see how you can make this home your own! Property is being sold "as is"