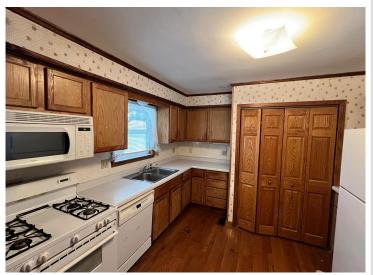

## **Description:**

Great 2 bedroom 3 bathroom home in the heart of Detroit Lakes! 2 bedrooms with 1/2 baths in each. Detached garage with pit and 220 amp. 2 sheds, 1 with power. Get in today to see how you can make this home your own! Property is being sold "as is"

## **Additional Features:**

Basement: Crawl Space, Partial Fuel: Natural Gas Garage: 2 Heat: Forced Air Sewer: City Sewer - In Street Water: City Water - In Street Air Conditioning: None