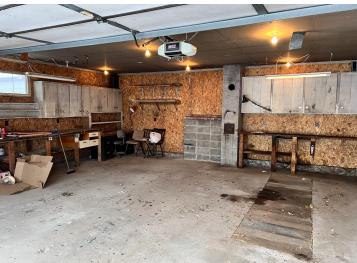

## **Description:**

Great 2 bedroom 3 bathroom home in the heart of Detroit Lakes! 2 bedrooms with 1/2 baths in each. Detached garage with pit and 220 amp. 2 sheds, 1 with power. Get in today to see how you can make this home your own! Property is being sold "as is"

## **Additional Features:**

Basement: Crawl Space, Partial Fuel: Natural Gas Garage: 2 Heat: Forced Air Sewer: City Sewer - In Street Water: City Water - In Street Air Conditioning: None