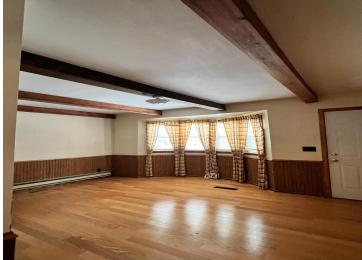

## **Description:**

Great 2 bedroom 3 bathroom home in the heart of Detroit Lakes! 2 bedrooms with 1/2 baths in each. Detached garage with pit and 220 amp. 2 sheds, 1 with power. Get in today to see how you can make this home your own! Property is being sold "as is"

## **Additional Details:**

Year Built 1900 Lot Acres 0.11 Lot Dimensions 100x50 Garage Stalls 2 School District 22 Taxes \$80 Taxes with Assessments \$80 Tax Year

## **Additional Features:**

Basement: Crawl Space, Partial Fuel: Natural Gas Garage: 2 Heat: Forced Air Sewer: City Sewer - In Street Water: City Water - In Street Air Conditioning: None