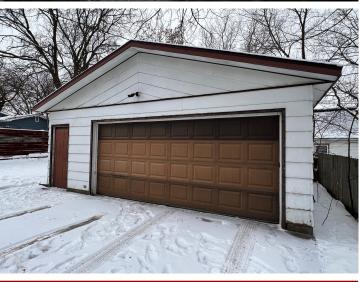

## **Description:**

Great 2 bedroom 3 bathroom home in the heart of Detroit Lakes! 2 bedrooms with 1/2 baths in each. Detached garage with pit and 220 amp. 2 sheds, 1 with power. Get in today to see how you can make this home your own! Property is being sold "as is"

## **Additional Details:**

Year Built 1900 Lot Acres 0.11 Lot Dimensions 100x50 Garage Stalls 2 School District 22 Taxes \$80 Taxes with Assessments \$80 Tax Year

## **Additional Features:**

Basement: Crawl Space, Partial Fuel: Natural Gas Garage: 2 Heat: Forced Air Sewer: City Sewer - In Street Water: City Water - In Street Air Conditioning: None