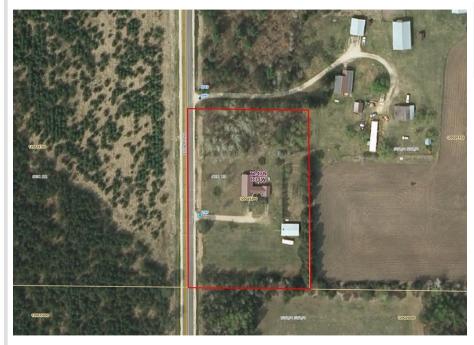

MLS 6635618 Residential

\$140,000

960 sq ft 3 bedrooms 1 baths

6766 Eckles Road Bemidji MN 56601

Status: Active

## **Additional Details:**

Year Built 1952 2.66 Lot Acres 280x400 Lot Dimensions

Garage Stalls 3 School District 31 **Taxes** \$1,806 Taxes with Assessments \$1,806 Tax Year 2024

## **Driving Directions:**

6766 Eckles Rd NW, Bemidji

Listed By: Century 21 Atwood

Affinity Real Estate Inc. participates in the Regional Multiple Listing Service of Minnesota, Inc Broker Reciprocity (sm) program, allowing us to display other broker's listings on our website. All properties are subject to prior sale, change or withdrawal.