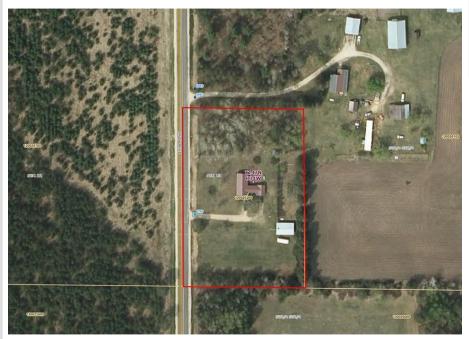

# \$225,000

2,048 sq ft 4 bedrooms 4 baths

6862 Eckles Road Bemidji MN 56601

Status: Active

## **Driving Directions:**

6862 Eckles Rd NW, Bemidji

Listed By: Century 21 Atwood

Affinity Real Estate Inc. participates in the Regional Multiple Listing Service of Minnesota, Inc Broker Reciprocity (sm) program, allowing us to display other broker's listings on our website. All properties are subject to prior sale, change or withdrawal.