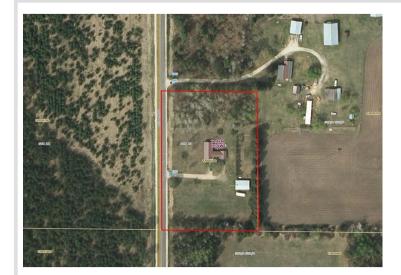

# \$225,000

2,048 sq ft 4 bedrooms 4 baths

6862 Eckles Road Bemidji MN 56601

Status: Active

## **Driving Directions:**

6862 Eckles Rd NW, Bemidji

Listed By: Century 21 Atwood

Affinity Real Estate Inc. participates in the Regional Multiple Listing Service of Minnesota, Inc Broker Reciprocity (sm) program, allowing us to display other broker's listings on our website. All properties are subject to prior sale, change or withdrawal.