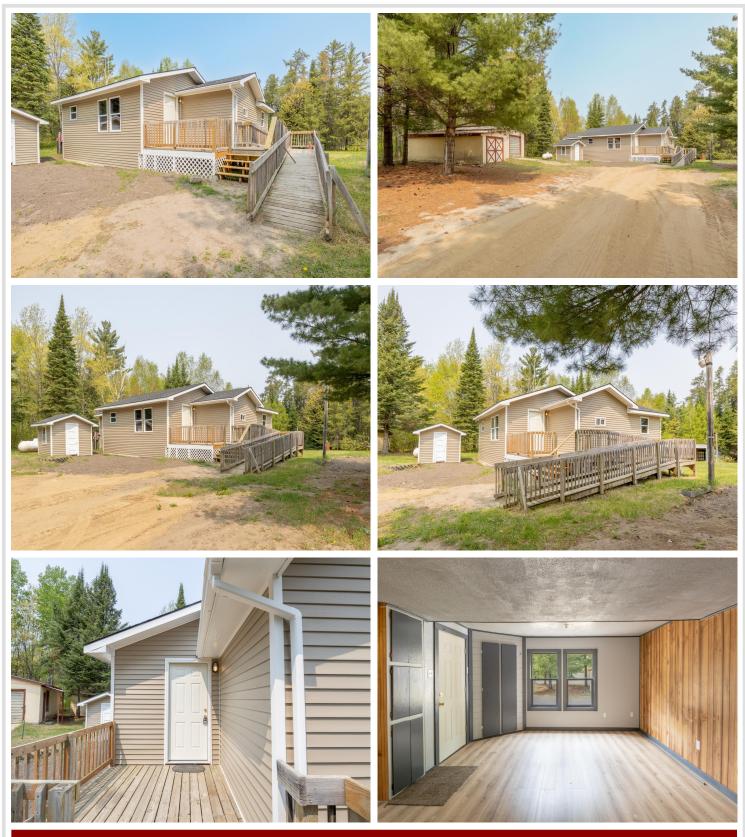

## **Description:**

This 3 bedroom home rests on 2 + AC and has been updated with new flooring, paint, countertops, cabinets and deck! Come to Far Midge Lake Estates and take a look! Western Bank is the owner and might have special financing as low as 3.5% down.

### Additional Details:

| Year Built             | 1968    |
|------------------------|---------|
| Lot Acres              | 2.04    |
| Lot Dimensions         | 297x300 |
| Garage Stalls          | 2       |
| School District        | 115     |
| Taxes                  | \$2,410 |
| Taxes with Assessments | \$2,410 |
| Tax Year               | 2024    |