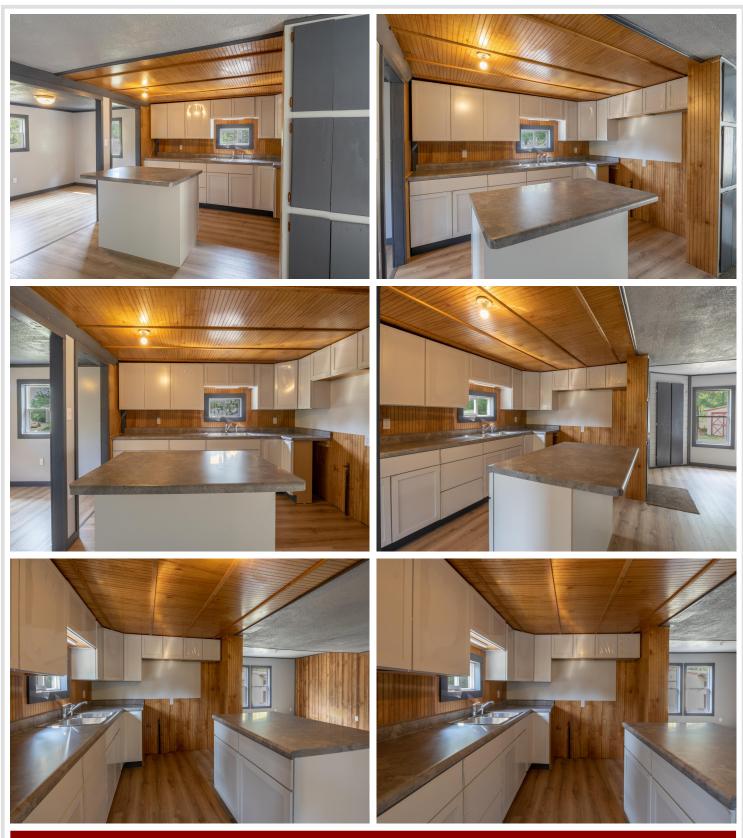

## **Description:**

This 3 bedroom home rests on 2 + AC and has been updated with new flooring, paint, countertops, cabinets and deck! Come to Far Midge Lake Estates and take a look! Western Bank is the owner and might have special financing as low as 3.5% down.