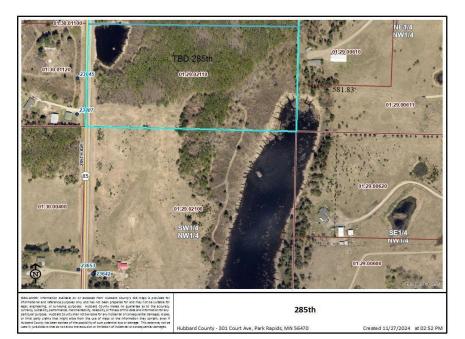

## **Description:**

Explore an exceptional 20-acre parcel of pristine land located Northeast of Nevis, ideally suited for the establishment of a retreat. This beautifully wooded tract boasts excellent road access, gently rolling hills, and tranquil wildlife ponds. With abundant tree coverage and well-maintained trails, there are multiple suitable building sites, all with convenient access to electricity. The property is strategically situated near the Heartland Trail, Paul Bunyan State Forest, and a variety of lakes, making it a veritable paradise for nature enthusiasts. This opportunity to acquire a piece of serene land should not be overlooked.

## **Additional Details:**

Lot Acres 20

Lot Dimensions 660x1320

School District 113
Taxes \$494
Taxes with Assessments \$494
Tax Year 2024

## **Driving Directions:**

From Highways 71/34 in Park Rapids go East on 34. Past Nevis take a left on 285th to sign for property.

Listed By: Wolff & Simon Real Estate

Affinity Real Estate Inc. participates in the Regional Multiple Listing Service of Minnesota, Inc Broker Reciprocity (sm) program, allowing us to display other broker's listings on our website. All properties are subject to prior sale, change or withdrawal.