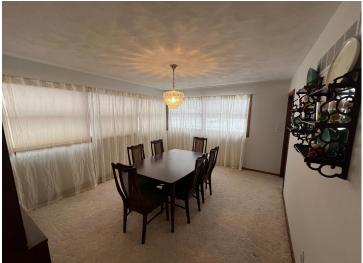

The kitchen, updated in 2019, showcases modern upgrades including new cabinets, countertops, flooring, and appliances. A formal dining room, conveniently located just off the kitchen, enhances the home's layout.