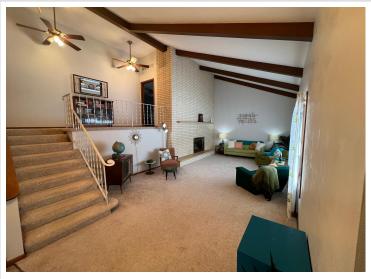

The primary bedroom features a private en-suite bathroom, for convenience. With both a large living room and a family room, there's plenty of room to gather, entertain, or unwind.

The insulated and heated 2-stall garage is a game-changer during those cold winter months, while the detached 24x26 shop/garage provides ample space for your hobbies, storage, or additional vehicles.