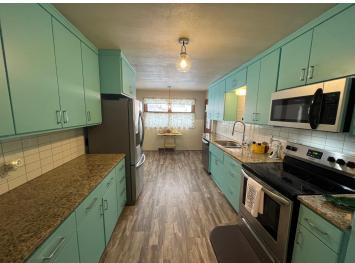

The kitchen, updated in 2019, showcases modern upgrades including new cabinets, countertops, flooring, and appliances. A formal dining room, conveniently located just off the kitchen, enhances the home's layout.