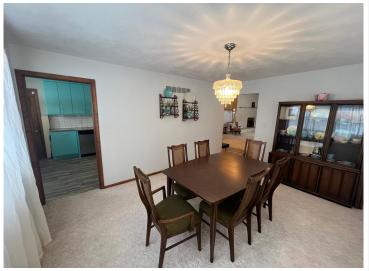

The kitchen, updated in 2019, showcases modern upgrades including new cabinets, countertops, flooring, and appliances. A formal dining room, conveniently located just off the kitchen, enhances the home's layout.