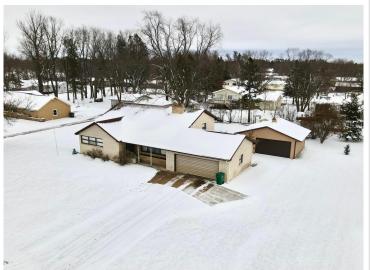

The primary bedroom features a private en-suite bathroom, for convenience. With both a large living room and a family room, there's plenty of room to gather, entertain, or unwind.

The insulated and heated 2-stall garage is a game-changer during those cold winter months, while the detached 24x26 shop/garage provides ample space for your hobbies, storage, or additional vehicles.