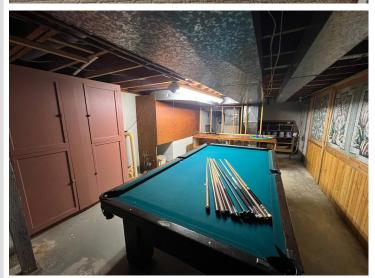

The primary bedroom features a private en-suite bathroom, for convenience. With both a large living room and a family room, there's plenty of room to gather, entertain, or unwind.

The insulated and heated 2-stall garage is a game-changer during those cold winter months, while the detached 24x26 shop/garage provides ample space for your hobbies, storage, or additional vehicles.