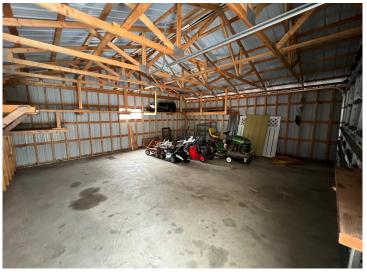

The primary bedroom features a private en-suite bathroom, for convenience. With both a large living room and a family room, there's plenty of room to gather, entertain, or unwind.

The insulated and heated 2-stall garage is a game-changer during those cold winter months, while the detached 24x26 shop/garage provides ample space for your hobbies, storage, or additional vehicles.