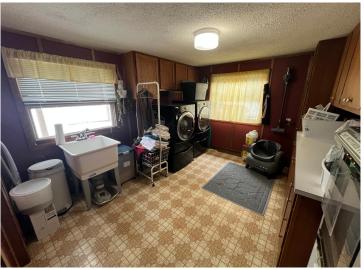

The kitchen, updated in 2019, showcases modern upgrades including new cabinets, countertops, flooring, and appliances. A formal dining room, conveniently located just off the kitchen, enhances the home's layout.