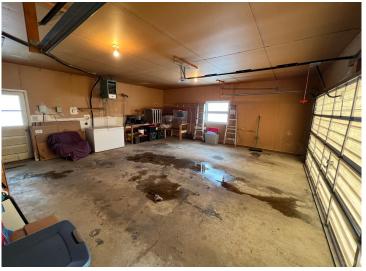

The primary bedroom features a private en-suite bathroom, for convenience. With both a large living room and a family room, there's plenty of room to gather, entertain, or unwind.

The insulated and heated 2-stall garage is a game-changer during those cold winter months, while the detached 24x26 shop/garage provides ample space for your hobbies, storage, or additional vehicles.