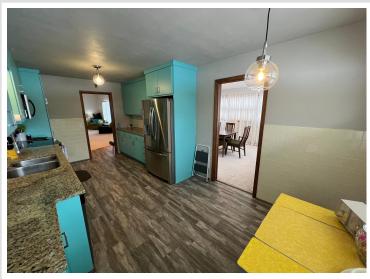

The primary bedroom features a private en-suite bathroom, for convenience. With both a large living room and a family room, there's plenty of room to gather, entertain, or unwind.

The insulated and heated 2-stall garage is a game-changer during those cold winter months, while the detached 24x26 shop/garage provides ample space for your hobbies, storage, or additional vehicles.

The kitchen, updated in 2019, showcases modern upgrades including new cabinets, countertops, flooring, and appliances. A formal dining room, conveniently located just off the kitchen, enhances the home's layout.