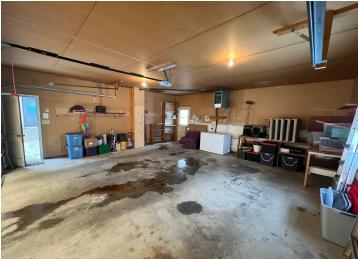

The primary bedroom features a private en-suite bathroom, for convenience. With both a large living room and a family room, there's plenty of room to gather, entertain, or unwind.

The insulated and heated 2-stall garage is a game-changer during those cold winter months, while the detached 24x26 shop/garage provides ample space for your hobbies, storage, or additional vehicles.