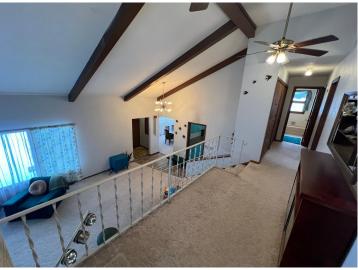

## **Description:**

Spacious 3-Bedroom, 3-Bath Home with 24x26 shop in SW Wadena! Welcome to this exceptional property that perfectly balances style, space, and functionality! Boasting 3 bedrooms, 3 bathrooms, and approximately 4,000 sq. ft. of living space!

The primary bedroom features a private en-suite bathroom, for convenience. With both a large living room and a family room, there's plenty of room to gather, entertain, or unwind.

The insulated and heated 2-stall garage is a game-changer during those cold winter months, while the detached 24x26 shop/garage provides ample space for your hobbies, storage, or additional vehicles.