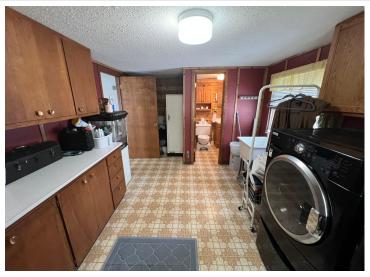

The kitchen, updated in 2019, showcases modern upgrades including new cabinets, countertops, flooring, and appliances. A formal dining room, conveniently located just off the kitchen, enhances the home's layout.