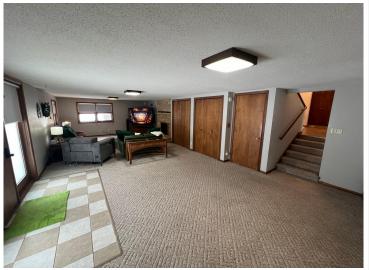

## **Description:**

Spacious 3-Bedroom, 3-Bath Home with 24x26 shop in SW Wadena! Welcome to this exceptional property that perfectly balances style, space, and functionality! Boasting 3 bedrooms, 3 bathrooms, and approximately 4,000 sq. ft. of living space!

The primary bedroom features a private en-suite bathroom, for convenience. With both a large living room and a family room, there's plenty of room to gather, entertain, or unwind.

The insulated and heated 2-stall garage is a game-changer during those cold winter months, while the detached 24x26 shop/garage provides ample space for your hobbies, storage, or additional vehicles.