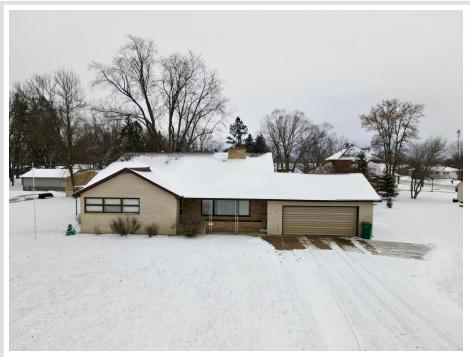

MLS 6635729 Residential

\$289,000

3,208 sq ft 3 bedrooms 3 baths

505 Irving Avenue Wadena MN 56482

Status: Pending

## **Description:**

Spacious 3-Bedroom, 3-Bath Home with 24x26 shop in SW Wadena! Welcome to this exceptional property that perfectly balances style, space, and functionality! Boasting 3 bedrooms, 3 bathrooms, and approximately 4,000 sq. ft. of living space!