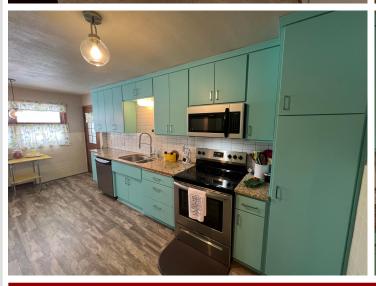

The kitchen, updated in 2019, showcases modern upgrades including new cabinets, countertops, flooring, and appliances. A formal dining room, conveniently located just off the kitchen, enhances the home's layout.