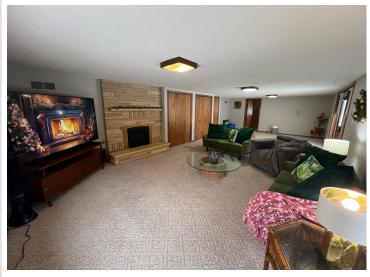

## **Description:**

Spacious 3-Bedroom, 3-Bath Home with 24x26 shop in SW Wadena! Welcome to this exceptional property that perfectly balances style, space, and functionality! Boasting 3 bedrooms, 3 bathrooms, and approximately 4,000 sq. ft. of living space!

The primary bedroom features a private en-suite bathroom, for convenience. With both a large living room and a family room, there's plenty of room to gather, entertain, or unwind.

The insulated and heated 2-stall garage is a game-changer during those cold winter months, while the detached 24x26 shop/garage provides ample space for your hobbies, storage, or additional vehicles.