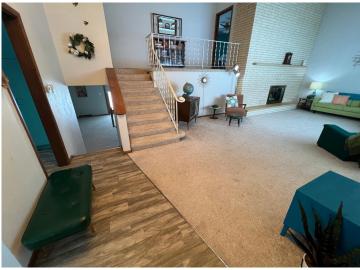

## **Description:**

Spacious 3-Bedroom, 3-Bath Home with 24x26 shop in SW Wadena! Welcome to this exceptional property that perfectly balances style, space, and functionality! Boasting 3 bedrooms, 3 bathrooms, and approximately 4,000 sq. ft. of living space!

The primary bedroom features a private en-suite bathroom, for convenience. With both a large living room and a family room, there's plenty of room to gather, entertain, or unwind.

The insulated and heated 2-stall garage is a game-changer during those cold winter months, while the detached 24x26 shop/garage provides ample space for your hobbies, storage, or additional vehicles.