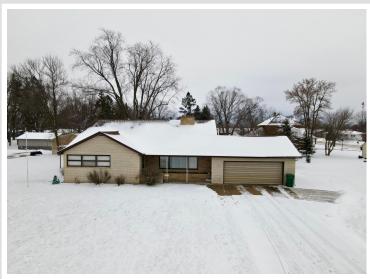

## **Description:**

Spacious 3-Bedroom, 3-Bath Home with 24x26 shop in SW Wadena! Welcome to this exceptional property that perfectly balances style, space, and functionality! Boasting 3 bedrooms, 3 bathrooms, and approximately 4,000 sq. ft. of living space!

The primary bedroom features a private en-suite bathroom, for convenience. With both a large living room and a family room, there's plenty of room to gather, entertain, or unwind.

The insulated and heated 2-stall garage is a game-changer during those cold winter months, while the detached 24x26 shop/garage provides ample space for your hobbies, storage, or additional vehicles.