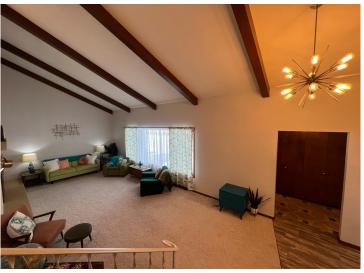

The primary bedroom features a private en-suite bathroom, for convenience. With both a large living room and a family room, there's plenty of room to gather, entertain, or unwind.

The insulated and heated 2-stall garage is a game-changer during those cold winter months, while the detached 24x26 shop/garage provides ample space for your hobbies, storage, or additional vehicles.