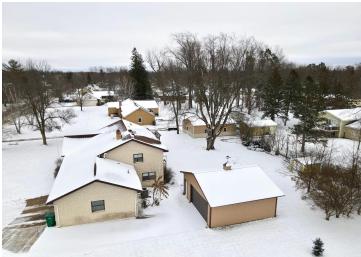

## **Description:**

Spacious 3-Bedroom, 3-Bath Home with 24x26 shop in SW Wadena! Welcome to this exceptional property that perfectly balances style, space, and functionality! Boasting 3 bedrooms, 3 bathrooms, and approximately 4,000 sq. ft. of living space!

The primary bedroom features a private en-suite bathroom, for convenience. With both a large living room and a family room, there's plenty of room to gather, entertain, or unwind.

The insulated and heated 2-stall garage is a game-changer during those cold winter months, while the detached 24x26 shop/garage provides ample space for your hobbies, storage, or additional vehicles.

## **Additional Details:**

1968 Year Built 0.4 Lot Acres Lot Dimensions 105x165 Garage Stalls 2 School District 2155 \$3,034 Taxes Taxes with Assessments \$3,034 Tax Year 2024

Listed By:

nishade RugltyNatural Gas Garage: 2 Heat: Forced