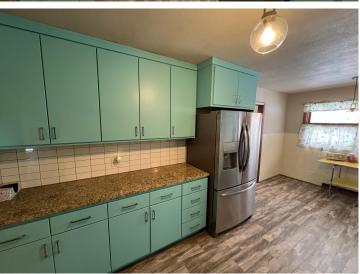

The kitchen, updated in 2019, showcases modern upgrades including new cabinets, countertops, flooring, and appliances. A formal dining room, conveniently located just off the kitchen, enhances the home's layout.