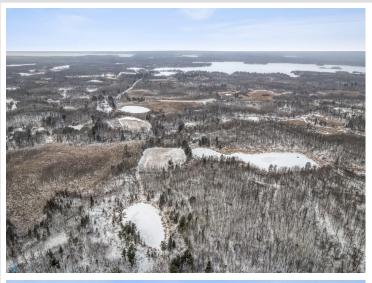

## **Description:**

This one of a kind home on 46 acres and is located conveniently between Detroit Lakes and Park Rapids. The home features 2 bedrooms, potentially 4, 2 baths, an open floor plan, gorgeous flooring and woodwork, and in-floor heat. Outside there is a 756 sq ft structure that can be used for your choosing. This home and location is one you won't want to miss!! Call today for a showing!

## **Additional Details:**

Year Built 2012 Lot Acres 46.25 Lot Dimensions Ireegular

Garage Stalls School District 23 Taxes \$2,520 Taxes with Assessments \$2.520 Tax Year 2024