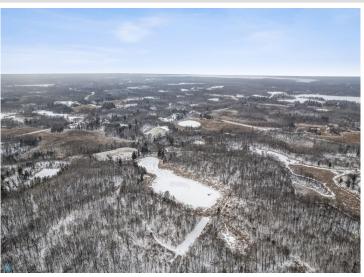

## **Description:**

This one of a kind home on 46 acres and is located conveniently between Detroit Lakes and Park Rapids. The home features 2 bedrooms, potentially 4, 2 baths, an open floor plan, gorgeous flooring and woodwork, and in-floor heat. Outside there is a 756 sq ft structure that can be used for your choosing. This home and location is one you won't want to miss!! Call today for a showing!

## **Additional Details:**

Year Built 2012 Lot Acres 46.25 Lot Dimensions Ireegular

Garage Stalls School District 23 Taxes \$2,520 Taxes with Assessments \$2.520 Tax Year 2024