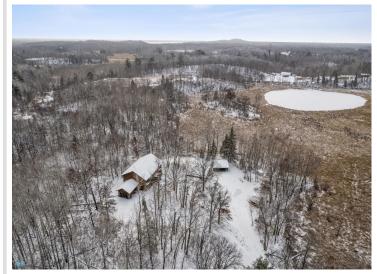

## **Description:**

This one of a kind home on 46 acres and is located conveniently between Detroit Lakes and Park Rapids. The home features 2 bedrooms, potentially 4, 2 baths, an open floor plan, gorgeous flooring and woodwork, and in-floor heat. Outside there is a 756 sq ft structure that can be used for your choosing. This home and location is one you won't want to miss!! Call today for a showing!

## **Additional Details:**

Year Built 2012 Lot Acres 46.25 Lot Dimensions Ireegular

Garage Stalls School District 23 Taxes \$2,520 Taxes with Assessments \$2.520 Tax Year 2024