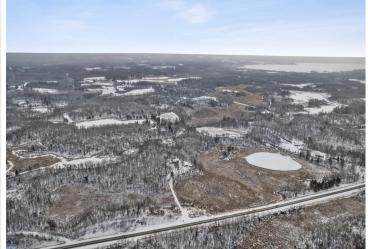

## **Description:**

This one of a kind home on 46 acres and is located conveniently between Detroit Lakes and Park Rapids. The home features 2 bedrooms, potentially 4, 2 baths, an open floor plan, gorgeous flooring and woodwork, and in-floor heat. Outside there is a 756 sq ft structure that can be used for your choosing. This home and location is one you won't want to miss!! Call today for a showing!

## **Additional Details:**

Year Built 2012 Lot Acres 46.25 Lot Dimensions Ireegular

Garage Stalls School District 23 Taxes \$2,520 Taxes with Assessments \$2.520 Tax Year 2024