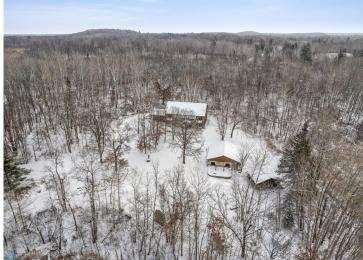

## **Description:**

This one of a kind home on 46 acres and is located conveniently between Detroit Lakes and Park Rapids. The home features 2 bedrooms, potentially 4, 2 baths, an open floor plan, gorgeous flooring and woodwork, and in-floor heat. Outside there is a 756 sq ft structure that can be used for your choosing. This home and location is one you won't want to miss!! Call today for a showing!

## **Additional Details:**

Year Built 2012 Lot Acres 46.25 Lot Dimensions Ireegular

Garage Stalls School District 23 Taxes \$2,520 Taxes with Assessments \$2.520 Tax Year 2024