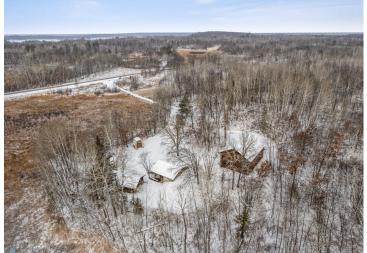

## **Description:**

This one of a kind home on 46 acres and is located conveniently between Detroit Lakes and Park Rapids. The home features 2 bedrooms, potentially 4, 2 baths, an open floor plan, gorgeous flooring and woodwork, and in-floor heat. Outside there is a 756 sq ft structure that can be used for your choosing. This home and location is one you won't want to miss!! Call today for a showing!

## **Additional Details:**

Year Built 2012 Lot Acres 46.25 Lot Dimensions Ireegular

Garage Stalls School District 23 Taxes \$2,520 Taxes with Assessments \$2.520 Tax Year 2024