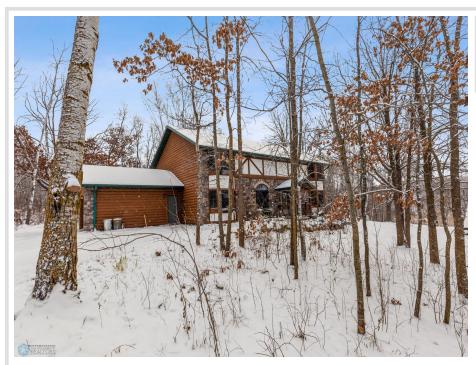

MLS 6635794 Residential

\$389,900

2,540 sq ft 2 bedrooms 2 baths

23443 County Highway 37 Detroit Lakes MN 56501

Status: Active

## **Description:**

This one of a kind home on 46 acres and is located conveniently between Detroit Lakes and Park Rapids. The home features 2 bedrooms, potentially 4, 2 baths, an open floor plan, gorgeous flooring and woodwork, and in-floor heat. Outside there is a 756 sq ft structure that can be used for your choosing. This home and location is one you won't want to miss!! Call today for a showing!