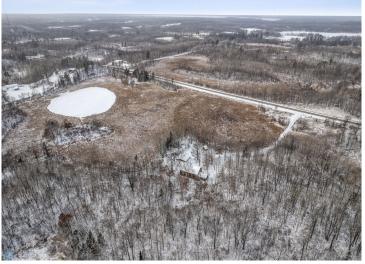

## **Description:**

This one of a kind home on 46 acres and is located conveniently between Detroit Lakes and Park Rapids. The home features 2 bedrooms, potentially 4, 2 baths, an open floor plan, gorgeous flooring and woodwork, and in-floor heat. Outside there is a 756 sq ft structure that can be used for your choosing. This home and location is one you won't want to miss!! Call today for a showing!

## **Additional Details:**

Year Built 2012 Lot Acres 46.25 Lot Dimensions Ireegular

Garage Stalls School District 23 Taxes \$2,520 Taxes with Assessments \$2.520 Tax Year 2024