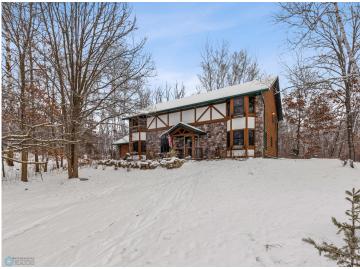

MLS 6635794 Residential

\$389,900

2,540 sq ft 2 bedrooms 2 baths

23443 County Highway 37 Detroit Lakes MN 56501

Status: Active

## **Description:**

This one of a kind home on 46 acres and is located conveniently between Detroit Lakes and Park Rapids. The home features 2 bedrooms, potentially 4, 2 baths, an open floor plan, gorgeous flooring and woodwork, and in-floor heat. Outside there is a 756 sq ft structure that can be used for your choosing. This home and location is one you won't want to miss!! Call today for a showing!