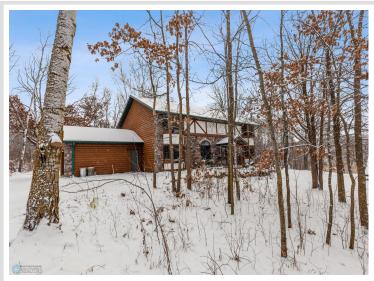

MLS 6635794 Residential

\$389,900

2,540 sq ft 2 bedrooms 2 baths

23443 County Highway 37 Detroit Lakes MN 56501

Status: Active

## **Description:**

This one of a kind home on 46 acres and is located conveniently between Detroit Lakes and Park Rapids. The home features 2 bedrooms, potentially 4, 2 baths, an open floor plan, gorgeous flooring and woodwork, and in-floor heat. Outside there is a 756 sq ft structure that can be used for your choosing. This home and location is one you won't want to miss!! Call today for a showing!