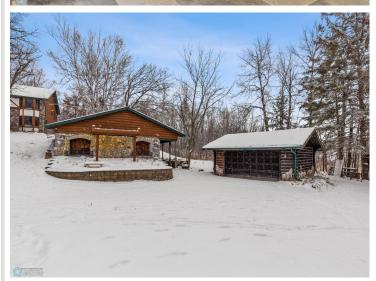

## **Description:**

This one of a kind home on 46 acres and is located conveniently between Detroit Lakes and Park Rapids. The home features 2 bedrooms, potentially 4, 2 baths, an open floor plan, gorgeous flooring and woodwork, and in-floor heat. Outside there is a 756 sq ft structure that can be used for your choosing. This home and location is one you won't want to miss!! Call today for a showing!