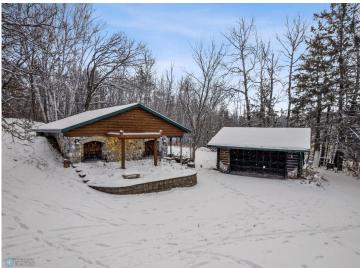

## **Description:**

This one of a kind home on 46 acres and is located conveniently between Detroit Lakes and Park Rapids. The home features 2 bedrooms, potentially 4, 2 baths, an open floor plan, gorgeous flooring and woodwork, and in-floor heat. Outside there is a 756 sq ft structure that can be used for your choosing. This home and location is one you won't want to miss!! Call today for a showing!

## **Additional Details:**

Year Built 2012 Lot Acres 46.25 Lot Dimensions Ireegular

Garage Stalls School District 23 Taxes \$2,520 Taxes with Assessments \$2.520 Tax Year 2024

## **Additional Features:**

Basement: Crawl Space Fuel: Propane Garage: 1 Heat: Boiler, Ductless Mini-Split, Fireplace(s), Radiant Floor Sewer: Septic System Compliant -Yes Water: Drilled, Well Air Conditioning: Ductless Mini-Split