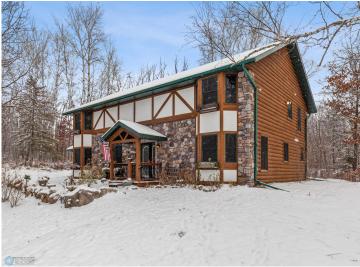

## **Description:**

This one of a kind home on 46 acres and is located conveniently between Detroit Lakes and Park Rapids. The home features 2 bedrooms, potentially 4, 2 baths, an open floor plan, gorgeous flooring and woodwork, and in-floor heat. Outside there is a 756 sq ft structure that can be used for your choosing. This home and location is one you won't want to miss!! Call today for a showing!

## **Additional Details:**

Year Built 2012 Lot Acres 46.25 Lot Dimensions Ireegular

Garage Stalls School District 23 Taxes \$2,520 Taxes with Assessments \$2.520 Tax Year 2024