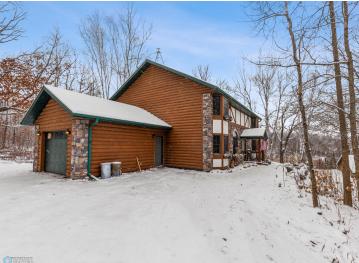

MLS 6635794 Residential

\$389,900

2,540 sq ft 2 bedrooms 2 baths

23443 County Highway 37 Detroit Lakes MN 56501

Status: Active

## **Description:**

This one of a kind home on 46 acres and is located conveniently between Detroit Lakes and Park Rapids. The home features 2 bedrooms, potentially 4, 2 baths, an open floor plan, gorgeous flooring and woodwork, and in-floor heat. Outside there is a 756 sq ft structure that can be used for your choosing. This home and location is one you won't want to miss!! Call today for a showing!