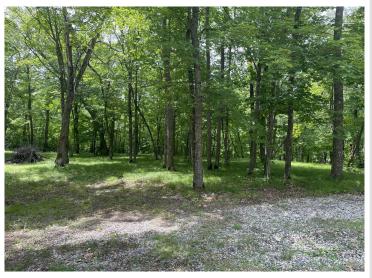

# **Description:**

Come and enjoy some peace and quiet with this rural property. Just over 16 acres included that provides plenty of breathing room. The 1996 built home located on the property is 2938 SF in size has 3 bedrooms and 3 bathrooms and has a two stall attached garage. The home is fueled by propane and has forced air heat and central air conditioning. There is a second home on the property that could be used as a rental or extra space for guests that will be sold as is. The second home is roughly 1400 SF in size and was built in 1951. Property also has a 15'X30' outbuilding constructed in 2014.

### **Additional Details:**

Year Built 1996
Lot Acres 16.07
Lot Dimensions 16.07 acres

Garage Stalls 2
School District 22
Taxes \$2,878
Taxes with Assessments \$2,878
Tax Year 2024