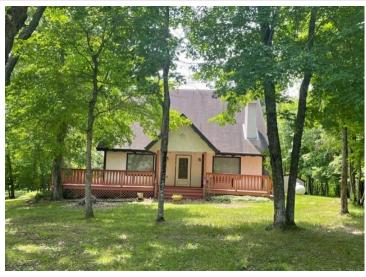

# **Description:**

Come and enjoy some peace and quiet with this rural property. Just over 16 acres included that provides plenty of breathing room. The 1996 built home located on the property is 2938 SF in size has 3 bedrooms and 3 bathrooms and has a two stall attached garage. The home is fueled by propane and has forced air heat and central air conditioning. There is a second home on the property that could be used as a rental or extra space for guests that will be sold as is. The second home is roughly 1400 SF in size and was built in 1951. Property also has a 15'X30' outbuilding constructed in 2014.

### **Additional Details:**

Year Built 1996
Lot Acres 16.07
Lot Dimensions 16.07 acres

Garage Stalls 2
School District 22
Taxes \$2,878
Taxes with Assessments \$2,878
Tax Year 2024