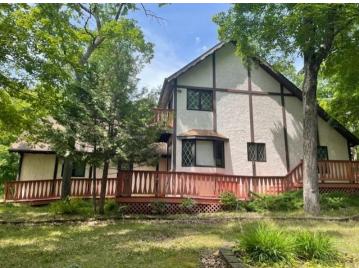

# **Description:**

Come and enjoy some peace and quiet with this rural property. Just over 16 acres included that provides plenty of breathing room. The 1996 built home located on the property is 2938 SF in size has 3 bedrooms and 3 bathrooms and has a two stall attached garage. The home is fueled by propane and has forced air heat and central air conditioning. There is a second home on the property that could be used as a rental or extra space for guests that will be sold as is. The second home is roughly 1400 SF in size and was built in 1951. Property also has a 15'X30' outbuilding constructed in 2014.

### **Additional Details:**

Year Built 1996
Lot Acres 16.07
Lot Dimensions 16.07 acres

Garage Stalls 2
School District 22
Taxes \$2,878
Taxes with Assessments \$2,878
Tax Year 2024