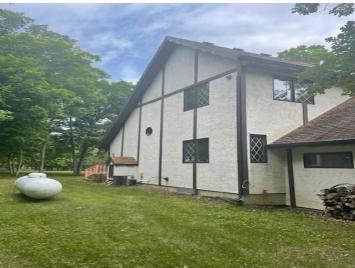

# **Description:**

Come and enjoy some peace and quiet with this rural property. Just over 16 acres included that provides plenty of breathing room. The 1996 built home located on the property is 2938 SF in size has 3 bedrooms and 3 bathrooms and has a two stall attached garage. The home is fueled by propane and has forced air heat and central air conditioning. There is a second home on the property that could be used as a rental or extra space for guests that will be sold as is. The second home is roughly 1400 SF in size and was built in 1951. Property also has a 15'X30' outbuilding constructed in 2014.

### **Additional Details:**

Year Built 1996
Lot Acres 16.07
Lot Dimensions 16.07 acres

Garage Stalls 2
School District 22
Taxes \$2,878
Taxes with Assessments \$2,878
Tax Year 2024