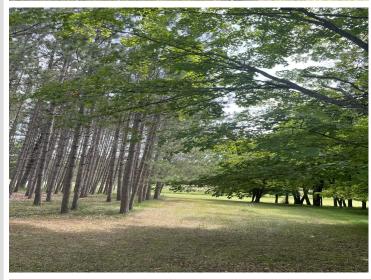

# **Description:**

Come and enjoy some peace and quiet with this rural property. Just over 16 acres included that provides plenty of breathing room. The 1996 built home located on the property is 2938 SF in size has 3 bedrooms and 3 bathrooms and has a two stall attached garage. The home is fueled by propane and has forced air heat and central air conditioning. There is a second home on the property that could be used as a rental or extra space for guests that will be sold as is. The second home is roughly 1400 SF in size and was built in 1951. Property also has a 15'X30' outbuilding constructed in 2014.

### **Additional Details:**

Year Built 1996
Lot Acres 16.07
Lot Dimensions 16.07 acres

Garage Stalls 2
School District 22
Taxes \$2,878
Taxes with Assessments \$2,878
Tax Year 2024