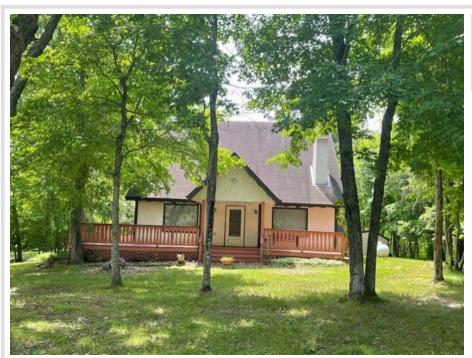

# **Description:**

Come and enjoy some peace and quiet with this rural property. Just over 16 acres included that provides plenty of breathing room. The 1996 built home located on the property is 2938 SF in size has 3 bedrooms and 3 bathrooms and has a two stall attached garage. The home is fueled by propane and has forced air heat and central air conditioning. There is a second home on the property that could be used as a rental or extra space for guests that will be sold as is. The second home is roughly 1400 SF in size and was built in 1951. Property also has a 15'X30' outbuilding constructed in 2014.

### **Additional Details:**

Year Built 1996
Lot Acres 16.07
Lot Dimensions 16.07 acres

Garage Stalls 2
School District 22
Taxes \$2,878
Taxes with Assessments \$2,878
Tax Year 2024