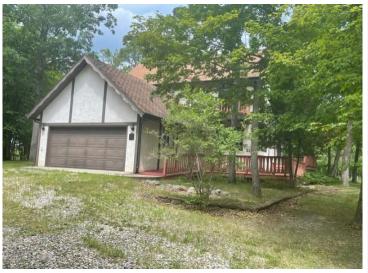

# **Description:**

Come and enjoy some peace and quiet with this rural property. Just over 16 acres included that provides plenty of breathing room. The 1996 built home located on the property is 2938 SF in size has 3 bedrooms and 3 bathrooms and has a two stall attached garage. The home is fueled by propane and has forced air heat and central air conditioning. There is a second home on the property that could be used as a rental or extra space for guests that will be sold as is. The second home is roughly 1400 SF in size and was built in 1951. Property also has a 15'X30' outbuilding constructed in 2014.

### **Additional Details:**

Year Built 1996
Lot Acres 16.07
Lot Dimensions 16.07 acres

Garage Stalls 2
School District 22
Taxes \$2,878
Taxes with Assessments \$2,878
Tax Year 2024