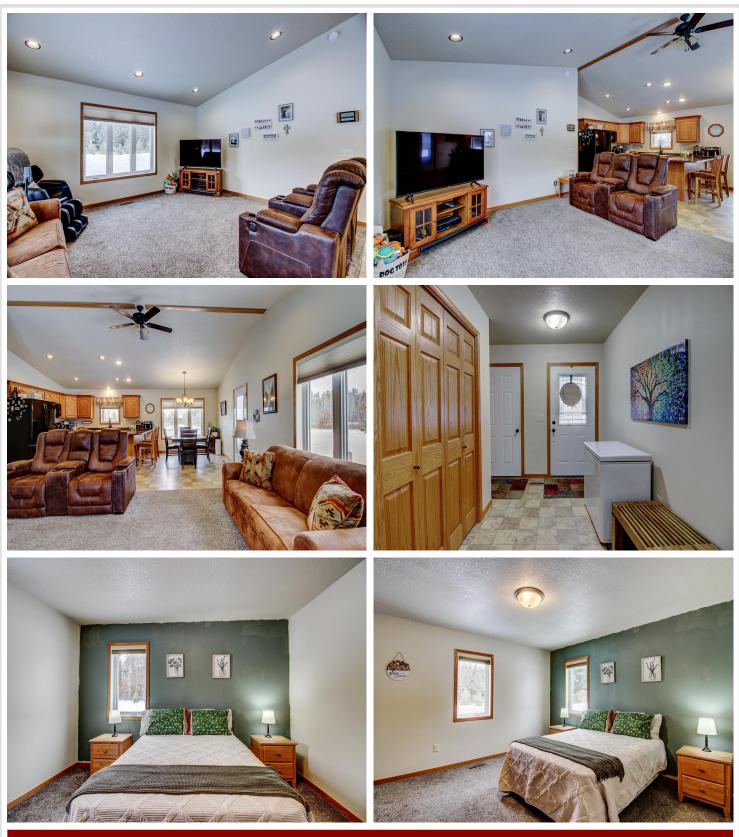

### **Description:**

This inviting 2-bedroom, 2-bath home sits on 2.5 peaceful acres, just a short drive from Menahga. Enjoy the ease of onelevel living with an open floor plan featuring a vaulted ceiling that connects the kitchen, dining, and living areas. The attached heated garage and paved driveway provide convenience, while the full-home generator offers peace of mind as does the durable cement board. Additional highlights include a 16x20 storage shed for all your extras and plenty of outdoor space to make your own. A perfect blend of comfort and practicality!