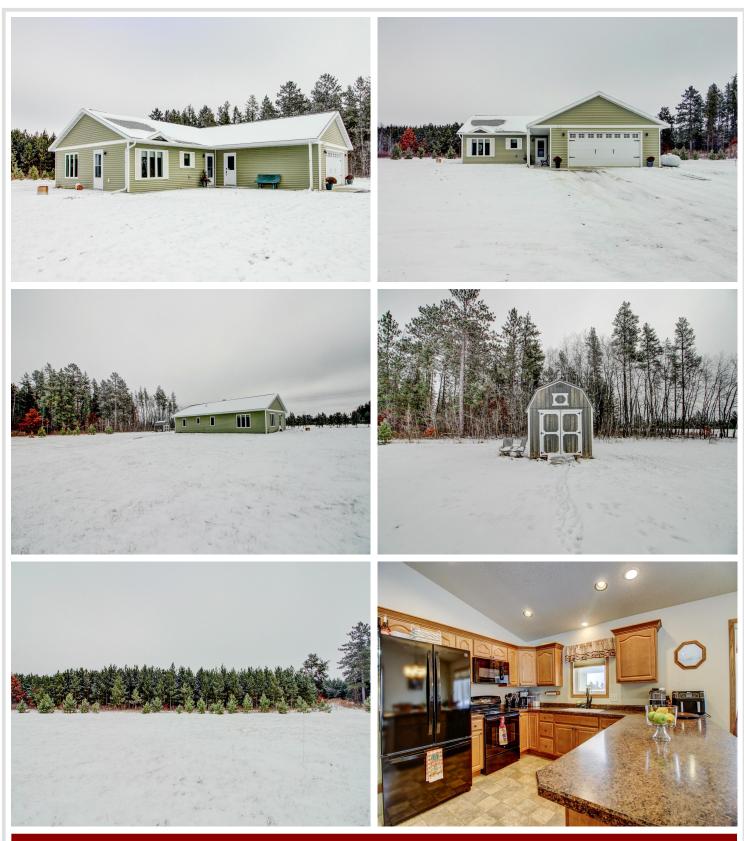

### **Description:**

This inviting 2-bedroom, 2-bath home sits on 2.5 peaceful acres, just a short drive from Menahga. Enjoy the ease of onelevel living with an open floor plan featuring a vaulted ceiling that connects the kitchen, dining, and living areas. The attached heated garage and paved driveway provide convenience, while the full-home generator offers peace of mind as does the durable cement board. Additional highlights include a 16x20 storage shed for all your extras and plenty of outdoor space to make your own. A perfect blend of comfort and practicality!