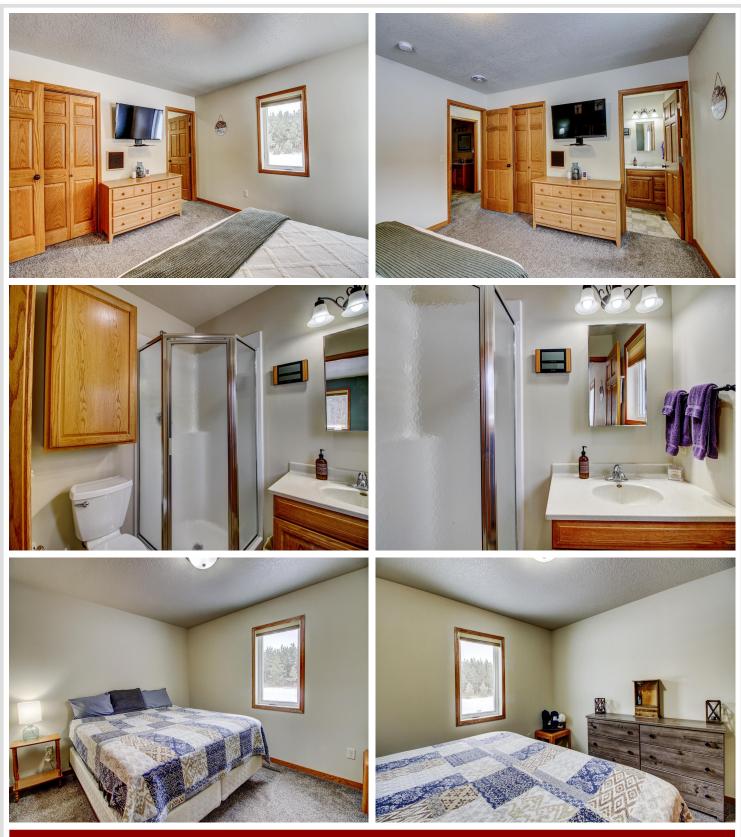

### **Description:**

This inviting 2-bedroom, 2-bath home sits on 2.5 peaceful acres, just a short drive from Menahga. Enjoy the ease of onelevel living with an open floor plan featuring a vaulted ceiling that connects the kitchen, dining, and living areas. The attached heated garage and paved driveway provide convenience, while the full-home generator offers peace of mind as does the durable cement board. Additional highlights include a 16x20 storage shed for all your extras and plenty of outdoor space to make your own. A perfect blend of comfort and practicality!