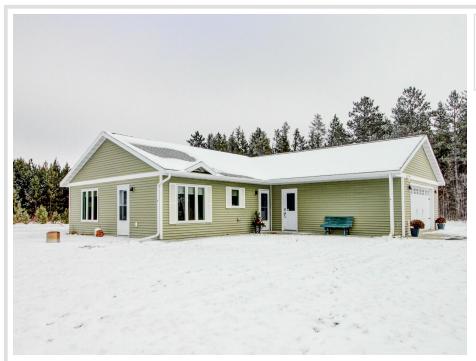

### **Description:**

This inviting 2-bedroom, 2-bath home sits on 2.5 peaceful acres, just a short drive from Menahga. Enjoy the ease of onelevel living with an open floor plan featuring a vaulted ceiling that connects the kitchen, dining, and living areas. The attached heated garage and paved driveway provide convenience, while the full-home generator offers peace of mind as does the durable cement board. Additional highlights include a 16x20 storage shed for all your extras and plenty of outdoor space to make your own. A perfect blend of comfort and practicality!