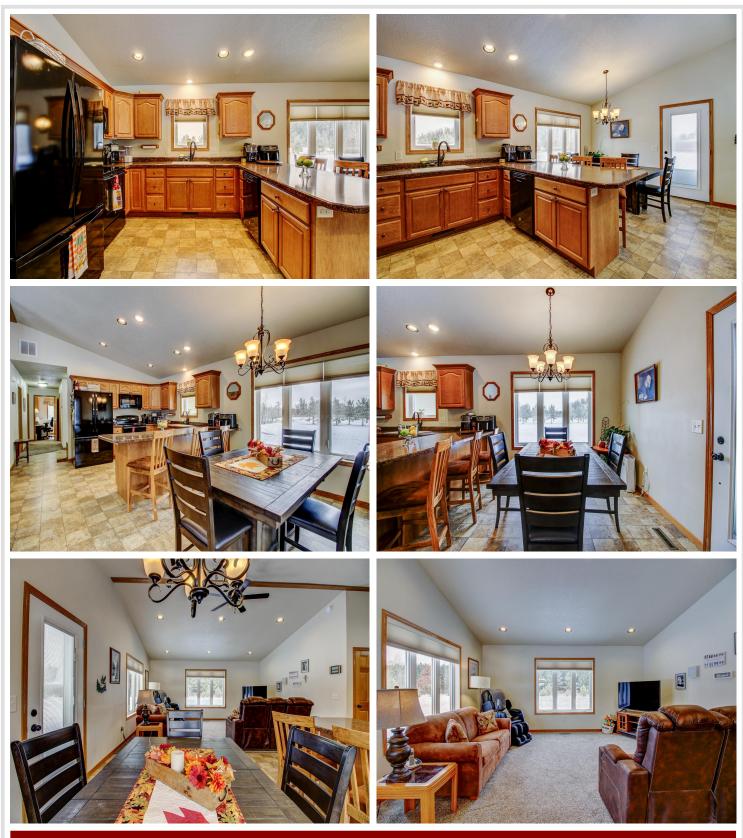

### **Description:**

This inviting 2-bedroom, 2-bath home sits on 2.5 peaceful acres, just a short drive from Menahga. Enjoy the ease of onelevel living with an open floor plan featuring a vaulted ceiling that connects the kitchen, dining, and living areas. The attached heated garage and paved driveway provide convenience, while the full-home generator offers peace of mind as does the durable cement board. Additional highlights include a 16x20 storage shed for all your extras and plenty of outdoor space to make your own. A perfect blend of comfort and practicality!