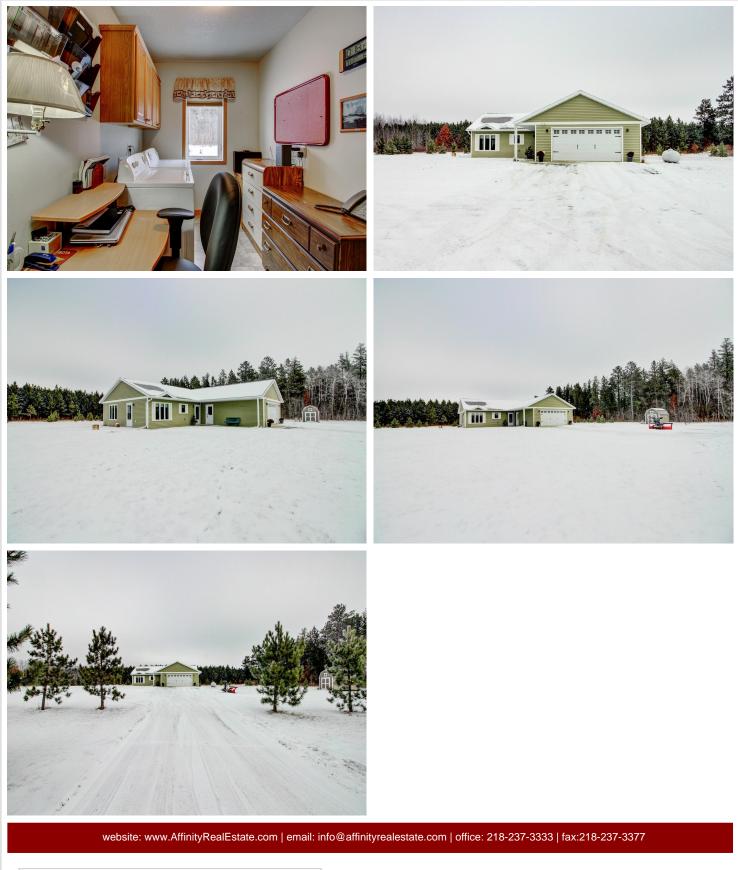

### **Description:**

This inviting 2-bedroom, 2-bath home sits on 2.5 peaceful acres, just a short drive from Menahga. Enjoy the ease of onelevel living with an open floor plan featuring a vaulted ceiling that connects the kitchen, dining, and living areas. The attached heated garage and paved driveway provide convenience, while the full-home generator offers peace of mind as does the durable cement board. Additional highlights include a 16x20 storage shed for all your extras and plenty of outdoor space to make your own. A perfect blend of comfort and practicality!

#### Additional Details:

| Year Built             | 2015      |
|------------------------|-----------|
| Lot Acres              | 2.5       |
| Lot Dimensions         | 330 x 330 |
| Garage Stalls          | 2         |
| School District        | 821       |
| Taxes                  | \$2,390   |
| Taxes with Assessments | \$2,450   |
| Tax Year               | 2024      |