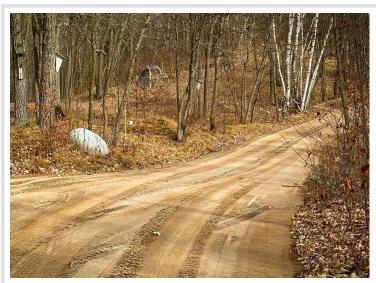

## **Driving Directions:**

From US Hwy 71, go west on County 46 for 2 miles, turn nth onto Brietbach Raod & go approx. one mile. Look for house #37105 and follow the arrows/signs to new road. (fork in the driveway, stay to the left.)