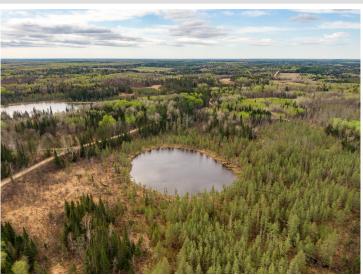

## **Description:**

76 Acres +/- of Recreational Land in the Park Rapids, Minnesota area. Escape to your own slice of paradise with this stunning 76-acre recreational property, perfectly situated in the heart of Minnesota. This diverse landscape offers a great place to build and offers an abundance of outdoor activities, making it an ideal retreat for nature lovers, hunters, & adventure seekers alike. Hunting & Wildlife: Experience exceptional hunting opportunities. The property connects to Minnesota State land, providing additional access to wildlife and ensuring a peaceful, secluded environment. ATV & Trail Access: With ample space for ATV vehicles, you can explore your land and the surrounding trails, creating endless opportunities for recreation & family fun. Natural Beauty: The property boasts a stunning mix of mature trees and open spaces, offering breathtaking views and a perfect backdrop for your dream cabin, home, or campsite. Location: Just a short drive from local amenities, this property provides the perfect balance of seclusion & accessibility, allowing you to enjoy both nature & the conveniences of nearby towns. Your Next Adventure Awaits whether you're looking to build, enjoy weekend getaways, or simply immerse yourself in Minnesota's natural beauty, this property is a rare find. Don't miss out on the chance to own 76 acres of recreational paradise! For more information or to schedule a private showing, contact us today!

## Additional Details:

Lot Acres 76

Lot Dimensions 270x2614xIRR

School District 309

Taxes (unreported)
Taxes with Assessments (unreported)

Tax Year 2024