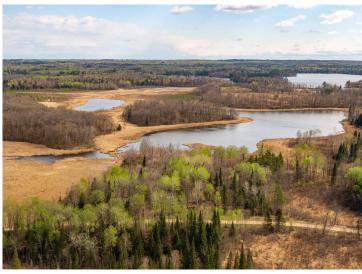

## **Description:**

76 Acres +/- of Recreational Land in the Park Rapids, Minnesota area. Escape to your own slice of paradise with this stunning 76-acre recreational property, perfectly situated in the heart of Minnesota. This diverse landscape offers a great place to build and offers an abundance of outdoor activities, making it an ideal retreat for nature lovers, hunters, & adventure seekers alike. Hunting & Wildlife: Experience exceptional hunting opportunities. The property connects to Minnesota State land, providing additional access to wildlife and ensuring a peaceful, secluded environment. ATV & Trail Access: With ample space for ATV vehicles, you can explore your land and the surrounding trails, creating endless opportunities for recreation & family fun. Natural Beauty: The property boasts a stunning mix of mature trees and open spaces, offering breathtaking views and a perfect backdrop for your dream cabin, home, or campsite. Location: Just a short drive from local amenities, this property provides the perfect balance of seclusion & accessibility, allowing you to enjoy both nature & the conveniences of nearby towns. Your Next Adventure Awaits whether you're looking to build, enjoy weekend getaways, or simply immerse yourself in Minnesota's natural beauty, this property is a rare find. Don't miss out on the chance to own 76 acres of recreational paradise! For more information or to schedule a private showing, contact us today!