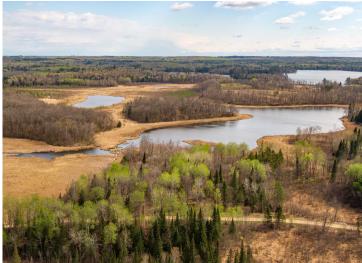

## **Description:**

76 Acres +/- of Recreational Land in the Park Rapids, Minnesota area. Escape to your own slice of paradise with this stunning 76-acre recreational property, perfectly situated in the heart of Minnesota. This diverse landscape offers a great place to build and offers an abundance of outdoor activities, making it an ideal retreat for nature lovers, hunters, & adventure seekers alike. Hunting & Wildlife: Experience exceptional hunting opportunities. The property connects to Minnesota State land, providing additional access to wildlife and ensuring a peaceful, secluded environment. ATV & Trail Access: With ample space for ATV vehicles, you can explore your land and the surrounding trails, creating endless opportunities for recreation & family fun. Natural Beauty: The property boasts a stunning mix of mature trees and open spaces, offering breathtaking views and a perfect backdrop for your dream cabin, home, or campsite. Location: Just a short drive from local amenities, this property provides the perfect balance of seclusion & accessibility, allowing you to enjoy both nature & the conveniences of nearby towns. Your Next Adventure Awaits whether you're looking to build, enjoy weekend getaways, or simply immerse yourself in Minnesota's natural beauty, this property is a rare find. Don't miss out on the chance to own 76 acres of recreational paradise! For more information or to schedule a private showing, contact us today!