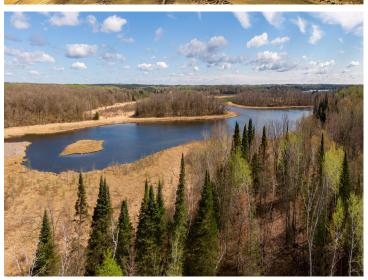

## **Description:**

76 Acres +/- of Recreational Land in the Park Rapids, Minnesota area. Escape to your own slice of paradise with this stunning 76-acre recreational property, perfectly situated in the heart of Minnesota. This diverse landscape offers a great place to build and offers an abundance of outdoor activities, making it an ideal retreat for nature lovers, hunters, & adventure seekers alike. Hunting & Wildlife: Experience exceptional hunting opportunities. The property connects to Minnesota State land, providing additional access to wildlife and ensuring a peaceful, secluded environment. ATV & Trail Access: With ample space for ATV vehicles, you can explore your land and the surrounding trails, creating endless opportunities for recreation & family fun. Natural Beauty: The property boasts a stunning mix of mature trees and open spaces, offering breathtaking views and a perfect backdrop for your dream cabin, home, or campsite. Location: Just a short drive from local amenities, this property provides the perfect balance of seclusion & accessibility, allowing you to enjoy both nature & the conveniences of nearby towns. Your Next Adventure Awaits whether you're looking to build, enjoy weekend getaways, or simply immerse yourself in Minnesota's natural beauty, this property is a rare find. Don't miss out on the chance to own 76 acres of recreational paradise! For more information or to schedule a private showing, contact us today!