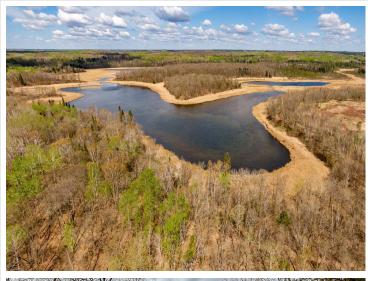

## **Description:**

76 Acres +/- of Recreational Land in the Park Rapids, Minnesota area. Escape to your own slice of paradise with this stunning 76-acre recreational property, perfectly situated in the heart of Minnesota. This diverse landscape offers a great place to build and offers an abundance of outdoor activities, making it an ideal retreat for nature lovers, hunters, & adventure seekers alike. Hunting & Wildlife: Experience exceptional hunting opportunities. The property connects to Minnesota State land, providing additional access to wildlife and ensuring a peaceful, secluded environment. ATV & Trail Access: With ample space for ATV vehicles, you can explore your land and the surrounding trails, creating endless opportunities for recreation & family fun. Natural Beauty: The property boasts a stunning mix of mature trees and open spaces, offering breathtaking views and a perfect backdrop for your dream cabin, home, or campsite. Location: Just a short drive from local amenities, this property provides the perfect balance of seclusion & accessibility, allowing you to enjoy both nature & the conveniences of nearby towns. Your Next Adventure Awaits whether you're looking to build, enjoy weekend getaways, or simply immerse yourself in Minnesota's natural beauty, this property is a rare find. Don't miss out on the chance to own 76 acres of recreational paradise! For more information or to schedule a private showing, contact us today!

## Additional Details:

Lot Acres 76

Lot Dimensions 270x2614xIRR

School District 309

Taxes (unreported)
Taxes with Assessments (unreported)

Tax Year 2024