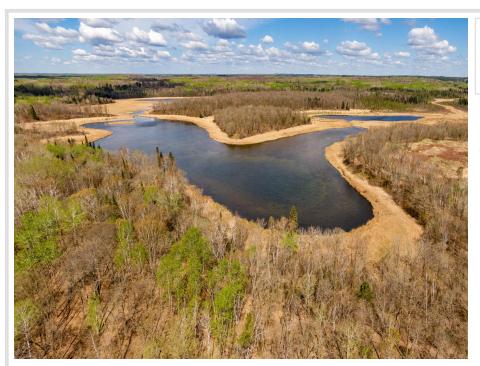

## **Description:**

76 Acres +/- of Recreational Land in the Park Rapids, Minnesota area. Escape to your own slice of paradise with this stunning 76-acre recreational property, perfectly situated in the heart of Minnesota. This diverse landscape offers a great place to build and offers an abundance of outdoor activities, making it an ideal retreat for nature lovers, hunters, & adventure seekers alike. Hunting & Wildlife: Experience exceptional hunting opportunities. The property connects to Minnesota State land, providing additional access to wildlife and ensuring a peaceful, secluded environment. ATV & Trail Access: With ample space for ATV vehicles, you can explore your land and the surrounding trails, creating endless opportunities for recreation & family fun. Natural Beauty: The property boasts a stunning mix of mature trees and open spaces, offering breathtaking views and a perfect backdrop for your dream cabin, home, or campsite. Location: Just a short drive from local amenities, this property provides the perfect balance of seclusion & accessibility, allowing you to enjoy both nature & the conveniences of nearby towns. Your Next Adventure Awaits whether you're looking to build, enjoy weekend getaways, or simply immerse yourself in Minnesota's natural beauty, this property is a rare find. Don't miss out on the chance to own 76 acres of recreational paradise! For more information or to schedule a private showing, contact us today!

## Additional Details:

Lot Acres 76

Lot Dimensions 270x2614xIRR

School District 309

Taxes (unreported)
Taxes with Assessments (unreported)

Tax Year 2024