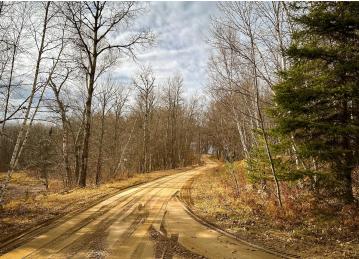

## **Description:**

76 Acres +/- of Recreational Land in the Park Rapids, Minnesota area. Escape to your own slice of paradise with this stunning 76-acre recreational property, perfectly situated in the heart of Minnesota. This diverse landscape offers a great place to build and offers an abundance of outdoor activities, making it an ideal retreat for nature lovers, hunters, & adventure seekers alike. Hunting & Wildlife: Experience exceptional hunting opportunities. The property connects to Minnesota State land, providing additional access to wildlife and ensuring a peaceful, secluded environment. ATV & Trail Access: With ample space for ATV vehicles, you can explore your land and the surrounding trails, creating endless opportunities for recreation & family fun. Natural Beauty: The property boasts a stunning mix of mature trees and open spaces, offering breathtaking views and a perfect backdrop for your dream cabin, home, or campsite. Location: Just a short drive from local amenities, this property provides the perfect balance of seclusion & accessibility, allowing you to enjoy both nature & the conveniences of nearby towns. Your Next Adventure Awaits whether you're looking to build, enjoy weekend getaways, or simply immerse yourself in Minnesota's natural beauty, this property is a rare find. Don't miss out on the chance to own 76 acres of recreational paradise! For more information or to schedule a private showing, contact us today!