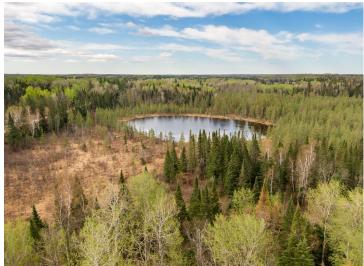

## **Description:**

76 Acres +/- of Recreational Land in the Park Rapids, Minnesota area. Escape to your own slice of paradise with this stunning 76-acre recreational property, perfectly situated in the heart of Minnesota. This diverse landscape offers a great place to build and offers an abundance of outdoor activities, making it an ideal retreat for nature lovers, hunters, & adventure seekers alike. Hunting & Wildlife: Experience exceptional hunting opportunities. The property connects to Minnesota State land, providing additional access to wildlife and ensuring a peaceful, secluded environment. ATV & Trail Access: With ample space for ATV vehicles, you can explore your land and the surrounding trails, creating endless opportunities for recreation & family fun. Natural Beauty: The property boasts a stunning mix of mature trees and open spaces, offering breathtaking views and a perfect backdrop for your dream cabin, home, or campsite. Location: Just a short drive from local amenities, this property provides the perfect balance of seclusion & accessibility, allowing you to enjoy both nature & the conveniences of nearby towns. Your Next Adventure Awaits whether you're looking to build, enjoy weekend getaways, or simply immerse yourself in Minnesota's natural beauty, this property is a rare find. Don't miss out on the chance to own 76 acres of recreational paradise! For more information or to schedule a private showing, contact us today!

## Additional Details:

Lot Acres 76

Lot Dimensions 270x2614xIRR

School District 309

Taxes (unreported)
Taxes with Assessments (unreported)

Tax Year 2024