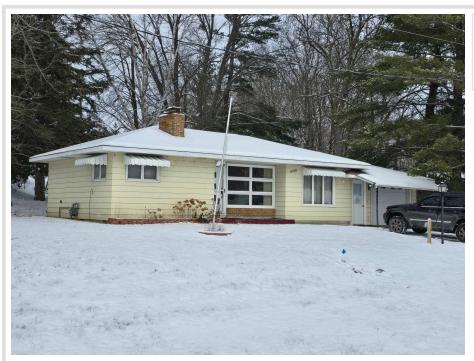

MLS 6636126 Residential

\$162,000

866 sq ft 1 bedrooms 1 baths

1206 Frazee Avenue Frazee MN 56544

Status: Active

## **Description:**

On the edge of Vergas, this rural home offers an affordable way to move to the country! 1 bedroom and 1 bath, perfect for downsizing or a lakes area getaway! Home offers metal siding, large windows facing south to take advantage of the sun and views of Long Lake! City water and sewer along with natural gas for convenience too! A single attached garage rounds out the package. Move to Vergas today!

## **Additional Details:**

Year Built 1958 Lot Acres 0.2

Lot Dimensions 8712 sq. ft

Garage Stalls 1
School District 23
Taxes \$1,338
Taxes with Assessments \$1,338
Tax Year 2024