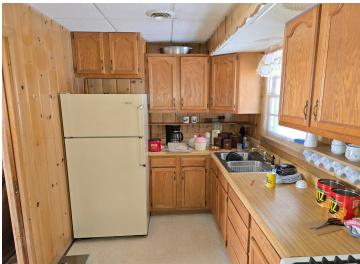

## **Description:**

On the edge of Vergas, this rural home offers an affordable way to move to the country! 1 bedroom and 1 bath, perfect for downsizing or a lakes area getaway! Home offers metal siding, large windows facing south to take advantage of the sun and views of Long Lake! City water and sewer along with natural gas for convenience too! A single attached garage rounds out the package. Move to Vergas today!