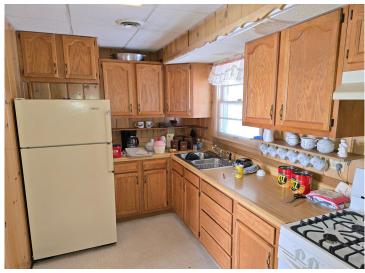

## **Description:**

On the edge of Vergas, this rural home offers an affordable way to move to the country! 1 bedroom and 1 bath, perfect for downsizing or a lakes area getaway! Home offers metal siding, large windows facing south to take advantage of the sun and views of Long Lake! City water and sewer along with natural gas for convenience too! A single attached garage rounds out the package. Move to Vergas today!