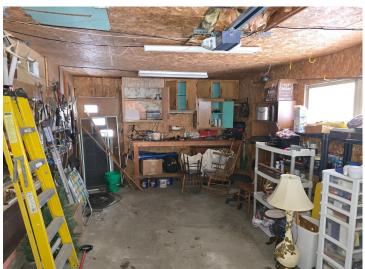

## **Description:**

On the edge of Vergas, this rural home offers an affordable way to move to the country! 1 bedroom and 1 bath, perfect for downsizing or a lakes area getaway! Home offers metal siding, large windows facing south to take advantage of the sun and views of Long Lake! City water and sewer along with natural gas for convenience too! A single attached garage rounds out the package. Move to Vergas today!

## **Additional Features:**

Basement: Crawl Space Fuel: Natural Gas Garage: 1 Heat: Forced Air Sewer: City Sewer/Connected Water: City Water/Connected Air Conditioning: Central Air