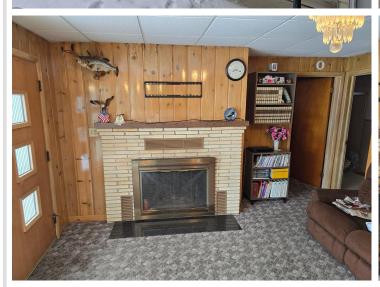

## **Description:**

On the edge of Vergas, this rural home offers an affordable way to move to the country! 1 bedroom and 1 bath, perfect for downsizing or a lakes area getaway! Home offers metal siding, large windows facing south to take advantage of the sun and views of Long Lake! City water and sewer along with natural gas for convenience too! A single attached garage rounds out the package. Move to Vergas today!