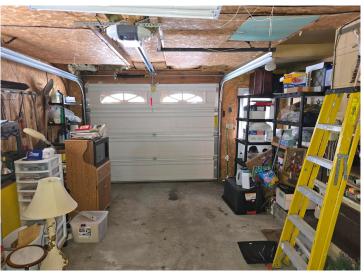

## **Description:**

On the edge of Vergas, this rural home offers an affordable way to move to the country! 1 bedroom and 1 bath, perfect for downsizing or a lakes area getaway! Home offers metal siding, large windows facing south to take advantage of the sun and views of Long Lake! City water and sewer along with natural gas for convenience too! A single attached garage rounds out the package. Move to Vergas today!

## **Additional Features:**

Basement: Crawl Space Fuel: Natural Gas Garage: 1 Heat: Forced Air Sewer: City Sewer/Connected Water: City Water/Connected Air Conditioning: Central Air