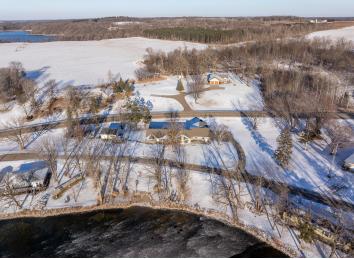

## **Description:**

Welcome to your dream lake home on Long Lake! This stunning one-level property offers 3 bedrooms 2 baths & tons of space. Living room area has 20 foot ceilings & floor to ceiling windows that flood the space with natural lighting while showcasing breathtaking lake views. The open-concept design is perfect for entertaining & features many updates throughout. Spacious primary suite with a spa-inspired bathroom with a tiled shower & a classic new clawfoot tub. The unfinished lower level is a blank canvas with potential to add more living space, recreation room, or additional bedrooms. Bathroom in the lower level has a shower and vanity installed. The impressive attached garage is a homeowner's dream! Fully heated and insulated. With ample space for vehicles, tools and storage. Property offers another detached garage for additional storage. Enjoy the ultimate lakeside experience with a beautifully updated beach area designed for relaxation and recreation. This pristine space features a well-maintained shoreline (approx. 120'.) perfect for sunbathing, lounging, or hosting gatherings by the water. Clean lake & great fishing. Don't miss this rare opportunity to own a slice of lakeside paradise.

## **Additional Details:**

Year Built 1991 Lot Acres 1.19 Lot Dimensions 270x270

Garage Stalls 4 School District 486 **Taxes** \$5,198 Taxes with Assessments \$5,252 Tax Year 2024