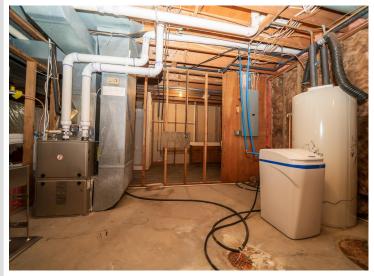

## **Additional Features:**

Basement: Drain Tiled, Full, Storage Space, Sump Pump, Wood Fuel: Natural Gas Garage: 4 Heat: Forced Air Sewer: Private Sewer, Septic System Compliant - Yes, Tank with Drainage Field Water: Private, Well Air Conditioning: Central Air