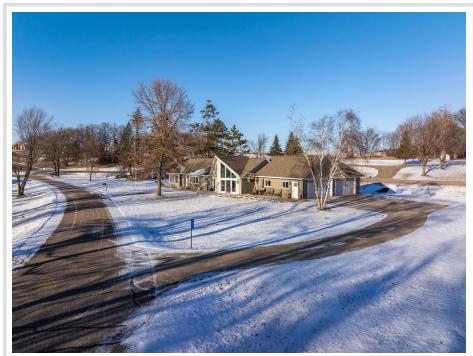

MLS 6636169 Lake Home

\$589,900

2,065 sq ft 3 bedrooms 2 baths

31474 Enchanted Loop Burtrum MN 56318

Waterfront: Long Lake

Status: Active

## **Description:**

Welcome to your dream lake home on Long Lake! This stunning one-level property offers 3 bedrooms 2 baths & tons of space. Living room area has 20 foot ceilings & floor to ceiling windows that flood the space with natural lighting while showcasing breathtaking lake views. The open-concept design is perfect for entertaining & features many updates throughout. Spacious primary suite with a spa-inspired bathroom with a tiled shower & a classic new clawfoot tub. The unfinished lower level is a blank canvas with potential to add more living space, recreation room, or additional bedrooms. Bathroom in the lower level has a shower and vanity installed. The impressive attached garage is a homeowner's dream! Fully heated and insulated. With ample space for vehicles, tools and storage. Property offers another detached garage for additional storage. Enjoy the ultimate lakeside experience with a beautifully updated beach area designed for relaxation and recreation. This pristine space features a well-maintained shoreline (approx. 120'.) perfect for sunbathing, lounging, or hosting gatherings by the water. Clean lake & great fishing. Don't miss this rare opportunity to own a slice of lakeside paradise.

## **Driving Directions:**

From Swanville get on State 28, take right onto County 104. Go about 2.9 miles, take slight left onto Enchanted Loop. Property on right side.

Listed By: MOVE IT REAL ESTATE

GROUP/LAKEHOMES.COM
Affinity Real Estate Inc. participates in the Regional Multiple Listing Service of Minnesota, Inc Broker Reciprocity (sm) program, allowing us to display other broker's listings on our website. All properties are subject to prior sale, change or withdrawal.