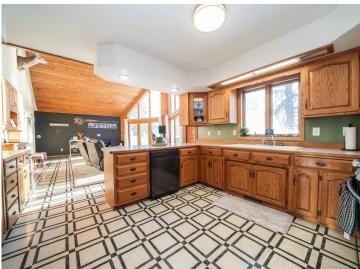

## **Description:**

Welcome to your dream lake home on Long Lake! This stunning one-level property offers 3 bedrooms 2 baths & tons of space. Living room area has 20 foot ceilings & floor to ceiling windows that flood the space with natural lighting while showcasing breathtaking lake views. The open-concept design is perfect for entertaining & features many updates throughout. Spacious primary suite with a spa-inspired bathroom with a tiled shower & a classic new clawfoot tub. The unfinished lower level is a blank canvas with potential to add more living space, recreation room, or additional bedrooms. Bathroom in the lower level has a shower and vanity installed. The impressive attached garage is a homeowner's dream! Fully heated and insulated. With ample space for vehicles, tools and storage. Property offers another detached garage for additional storage. Enjoy the ultimate lakeside experience with a beautifully updated beach area designed for relaxation and recreation. This pristine space features a well-maintained shoreline (approx. 120'.) perfect for sunbathing, lounging, or hosting gatherings by the water. Clean lake & great fishing. Don't miss this rare opportunity to own a slice of lakeside paradise.