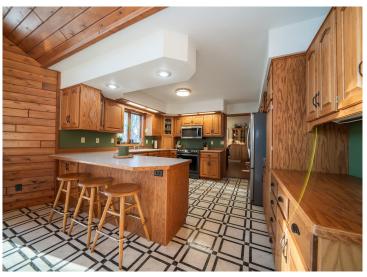

## **Description:**

Welcome to your dream lake home on Long Lake! This stunning one-level property offers 3 bedrooms 2 baths & tons of space. Living room area has 20 foot ceilings & floor to ceiling windows that flood the space with natural lighting while showcasing breathtaking lake views. The open-concept design is perfect for entertaining & features many updates throughout. Spacious primary suite with a spa-inspired bathroom with a tiled shower & a classic new clawfoot tub. The unfinished lower level is a blank canvas with potential to add more living space, recreation room, or additional bedrooms. Bathroom in the lower level has a shower and vanity installed. The impressive attached garage is a homeowner's dream! Fully heated and insulated. With ample space for vehicles, tools and storage. Property offers another detached garage for additional storage. Enjoy the ultimate lakeside experience with a beautifully updated beach area designed for relaxation and recreation. This pristine space features a well-maintained shoreline (approx. 120'.) perfect for sunbathing, lounging, or hosting gatherings by the water. Clean lake & great fishing. Don't miss this rare opportunity to own a slice of lakeside paradise.