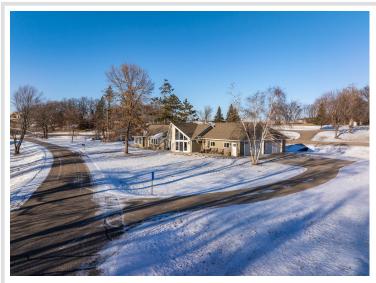

MLS 6636169 Lake Home

\$589,900

2,065 sq ft 3 bedrooms 2 baths

31474 Enchanted Loop Burtrum MN 56318

Waterfront: Long Lake

Status: Active

## **Description:**

Welcome to your dream lake home on Long Lake! This stunning one-level property offers 3 bedrooms 2 baths & tons of space. Living room area has 20 foot ceilings & floor to ceiling windows that flood the space with natural lighting while showcasing breathtaking lake views. The open-concept design is perfect for entertaining & features many updates throughout. Spacious primary suite with a spa-inspired bathroom with a tiled shower & a classic new clawfoot tub. The unfinished lower level is a blank canvas with potential to add more living space, recreation room, or additional bedrooms. Bathroom in the lower level has a shower and vanity installed. The impressive attached garage is a homeowner's dream! Fully heated and insulated. With ample space for vehicles, tools and storage. Property offers another detached garage for additional storage. Enjoy the ultimate lakeside experience with a beautifully updated beach area designed for relaxation and recreation. This pristine space features a well-maintained shoreline (approx. 120'.) perfect for sunbathing, lounging, or hosting gatherings by the water. Clean lake & great fishing. Don't miss this rare opportunity to own a slice of lakeside paradise.