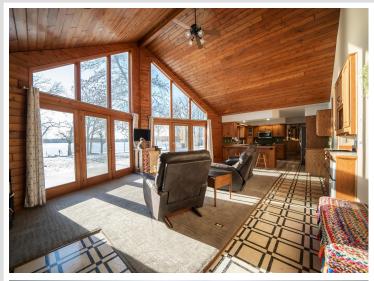

## **Description:**

Welcome to your dream lake home on Long Lake! This stunning one-level property offers 3 bedrooms 2 baths & tons of space. Living room area has 20 foot ceilings & floor to ceiling windows that flood the space with natural lighting while showcasing breathtaking lake views. The open-concept design is perfect for entertaining & features many updates throughout. Spacious primary suite with a spa-inspired bathroom with a tiled shower & a classic new clawfoot tub. The unfinished lower level is a blank canvas with potential to add more living space, recreation room, or additional bedrooms. Bathroom in the lower level has a shower and vanity installed. The impressive attached garage is a homeowner's dream! Fully heated and insulated. With ample space for vehicles, tools and storage. Property offers another detached garage for additional storage. Enjoy the ultimate lakeside experience with a beautifully updated beach area designed for relaxation and recreation. This pristine space features a well-maintained shoreline (approx. 120'.) perfect for sunbathing, lounging, or hosting gatherings by the water. Clean lake & great fishing. Don't miss this rare opportunity to own a slice of lakeside paradise.