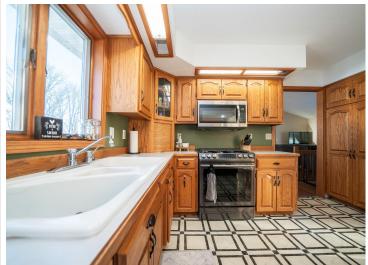

## **Description:**

Welcome to your dream lake home on Long Lake! This stunning one-level property offers 3 bedrooms 2 baths & tons of space. Living room area has 20 foot ceilings & floor to ceiling windows that flood the space with natural lighting while showcasing breathtaking lake views. The open-concept design is perfect for entertaining & features many updates throughout. Spacious primary suite with a spa-inspired bathroom with a tiled shower & a classic new clawfoot tub. The unfinished lower level is a blank canvas with potential to add more living space, recreation room, or additional bedrooms. Bathroom in the lower level has a shower and vanity installed. The impressive attached garage is a homeowner's dream! Fully heated and insulated. With ample space for vehicles, tools and storage. Property offers another detached garage for additional storage. Enjoy the ultimate lakeside experience with a beautifully updated beach area designed for relaxation and recreation. This pristine space features a well-maintained shoreline (approx. 120'.) perfect for sunbathing, lounging, or hosting gatherings by the water. Clean lake & great fishing. Don't miss this rare opportunity to own a slice of lakeside paradise.