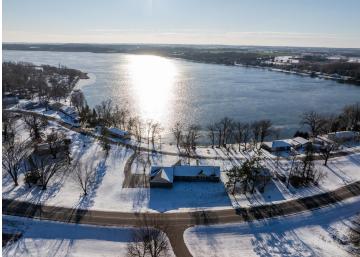

MLS 6636169 Lake Home

\$589,900

2,065 sq ft 3 bedrooms 2 baths

31474 Enchanted Loop Burtrum MN 56318

Waterfront: Long Lake

Status: Active

## **Description:**

Welcome to your dream lake home on Long Lake! This stunning one-level property offers 3 bedrooms 2 baths & tons of space. Living room area has 20 foot ceilings & floor to ceiling windows that flood the space with natural lighting while showcasing breathtaking lake views. The open-concept design is perfect for entertaining & features many updates throughout. Spacious primary suite with a spa-inspired bathroom with a tiled shower & a classic new clawfoot tub. The unfinished lower level is a blank canvas with potential to add more living space, recreation room, or additional bedrooms. Bathroom in the lower level has a shower and vanity installed. The impressive attached garage is a homeowner's dream! Fully heated and insulated. With ample space for vehicles, tools and storage. Property offers another detached garage for additional storage. Enjoy the ultimate lakeside experience with a beautifully updated beach area designed for relaxation and recreation. This pristine space features a well-maintained shoreline (approx. 120'.) perfect for sunbathing, lounging, or hosting gatherings by the water. Clean lake & great fishing. Don't miss this rare opportunity to own a slice of lakeside paradise.