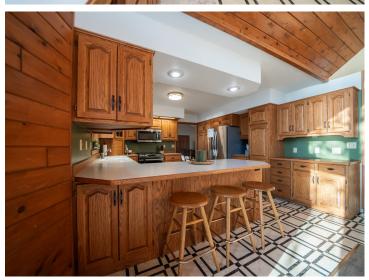

## **Description:**

Welcome to your dream lake home on Long Lake! This stunning one-level property offers 3 bedrooms 2 baths & tons of space. Living room area has 20 foot ceilings & floor to ceiling windows that flood the space with natural lighting while showcasing breathtaking lake views. The open-concept design is perfect for entertaining & features many updates throughout. Spacious primary suite with a spa-inspired bathroom with a tiled shower & a classic new clawfoot tub. The unfinished lower level is a blank canvas with potential to add more living space, recreation room, or additional bedrooms. Bathroom in the lower level has a shower and vanity installed. The impressive attached garage is a homeowner's dream! Fully heated and insulated. With ample space for vehicles, tools and storage. Property offers another detached garage for additional storage. Enjoy the ultimate lakeside experience with a beautifully updated beach area designed for relaxation and recreation. This pristine space features a well-maintained shoreline (approx. 120'.) perfect for sunbathing, lounging, or hosting gatherings by the water. Clean lake & great fishing. Don't miss this rare opportunity to own a slice of lakeside paradise.