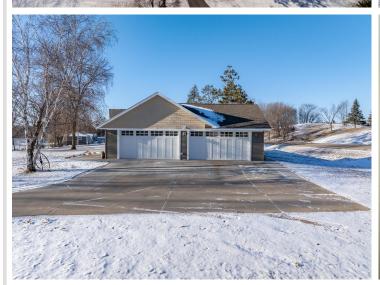

## **Description:**

Welcome to your dream lake home on Long Lake! This stunning one-level property offers 3 bedrooms 2 baths & tons of space. Living room area has 20 foot ceilings & floor to ceiling windows that flood the space with natural lighting while showcasing breathtaking lake views. The open-concept design is perfect for entertaining & features many updates throughout. Spacious primary suite with a spa-inspired bathroom with a tiled shower & a classic new clawfoot tub. The unfinished lower level is a blank canvas with potential to add more living space, recreation room, or additional bedrooms. Bathroom in the lower level has a shower and vanity installed. The impressive attached garage is a homeowner's dream! Fully heated and insulated. With ample space for vehicles, tools and storage. Property offers another detached garage for additional storage. Enjoy the ultimate lakeside experience with a beautifully updated beach area designed for relaxation and recreation. This pristine space features a well-maintained shoreline (approx. 120'.) perfect for sunbathing, lounging, or hosting gatherings by the water. Clean lake & great fishing. Don't miss this rare opportunity to own a slice of lakeside paradise.

## **Additional Details:**

Year Built 1991 Lot Acres 1.19 Lot Dimensions 270x270

Garage Stalls 4 School District 486 **Taxes** \$5,198 Taxes with Assessments \$5,252 Tax Year 2024