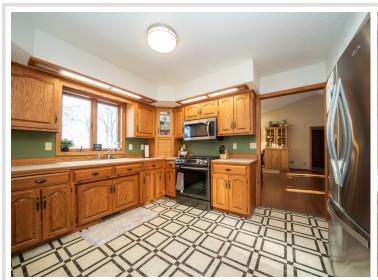

## **Description:**

Welcome to your dream lake home on Long Lake! This stunning one-level property offers 3 bedrooms 2 baths & tons of space. Living room area has 20 foot ceilings & floor to ceiling windows that flood the space with natural lighting while showcasing breathtaking lake views. The open-concept design is perfect for entertaining & features many updates throughout. Spacious primary suite with a spa-inspired bathroom with a tiled shower & a classic new clawfoot tub. The unfinished lower level is a blank canvas with potential to add more living space, recreation room, or additional bedrooms. Bathroom in the lower level has a shower and vanity installed. The impressive attached garage is a homeowner's dream! Fully heated and insulated. With ample space for vehicles, tools and storage. Property offers another detached garage for additional storage. Enjoy the ultimate lakeside experience with a beautifully updated beach area designed for relaxation and recreation. This pristine space features a well-maintained shoreline (approx. 120'.) perfect for sunbathing, lounging, or hosting gatherings by the water. Clean lake & great fishing. Don't miss this rare opportunity to own a slice of lakeside paradise.