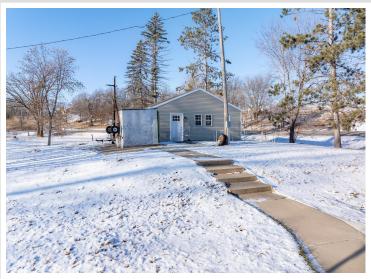

## **Description:**

Welcome to your dream lake home on Long Lake! This stunning one-level property offers 3 bedrooms 2 baths & tons of space. Living room area has 20 foot ceilings & floor to ceiling windows that flood the space with natural lighting while showcasing breathtaking lake views. The open-concept design is perfect for entertaining & features many updates throughout. Spacious primary suite with a spa-inspired bathroom with a tiled shower & a classic new clawfoot tub. The unfinished lower level is a blank canvas with potential to add more living space, recreation room, or additional bedrooms. Bathroom in the lower level has a shower and vanity installed. The impressive attached garage is a homeowner's dream! Fully heated and insulated. With ample space for vehicles, tools and storage. Property offers another detached garage for additional storage. Enjoy the ultimate lakeside experience with a beautifully updated beach area designed for relaxation and recreation. This pristine space features a well-maintained shoreline (approx. 120'.) perfect for sunbathing, lounging, or hosting gatherings by the water. Clean lake & great fishing. Don't miss this rare opportunity to own a slice of lakeside paradise.

## **Additional Details:**

Year Built 1991 Lot Acres 1.19 Lot Dimensions 270x270

Garage Stalls 4 School District 486 **Taxes** \$5,198 Taxes with Assessments \$5,252 Tax Year 2024