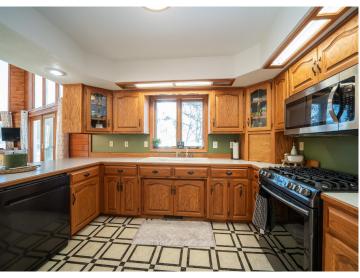

## **Description:**

Welcome to your dream lake home on Long Lake! This stunning one-level property offers 3 bedrooms 2 baths & tons of space. Living room area has 20 foot ceilings & floor to ceiling windows that flood the space with natural lighting while showcasing breathtaking lake views. The open-concept design is perfect for entertaining & features many updates throughout. Spacious primary suite with a spa-inspired bathroom with a tiled shower & a classic new clawfoot tub. The unfinished lower level is a blank canvas with potential to add more living space, recreation room, or additional bedrooms. Bathroom in the lower level has a shower and vanity installed. The impressive attached garage is a homeowner's dream! Fully heated and insulated. With ample space for vehicles, tools and storage. Property offers another detached garage for additional storage. Enjoy the ultimate lakeside experience with a beautifully updated beach area designed for relaxation and recreation. This pristine space features a well-maintained shoreline (approx. 120'.) perfect for sunbathing, lounging, or hosting gatherings by the water. Clean lake & great fishing. Don't miss this rare opportunity to own a slice of lakeside paradise.