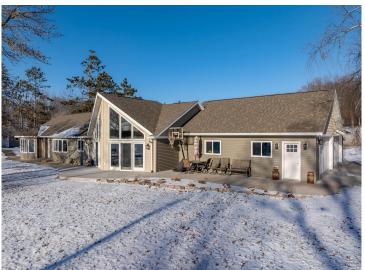

## **Description:**

Welcome to your dream lake home on Long Lake! This stunning one-level property offers 3 bedrooms 2 baths & tons of space. Living room area has 20 foot ceilings & floor to ceiling windows that flood the space with natural lighting while showcasing breathtaking lake views. The open-concept design is perfect for entertaining & features many updates throughout. Spacious primary suite with a spa-inspired bathroom with a tiled shower & a classic new clawfoot tub. The unfinished lower level is a blank canvas with potential to add more living space, recreation room, or additional bedrooms. Bathroom in the lower level has a shower and vanity installed. The impressive attached garage is a homeowner's dream! Fully heated and insulated. With ample space for vehicles, tools and storage. Property offers another detached garage for additional storage. Enjoy the ultimate lakeside experience with a beautifully updated beach area designed for relaxation and recreation. This pristine space features a well-maintained shoreline (approx. 120'.) perfect for sunbathing, lounging, or hosting gatherings by the water. Clean lake & great fishing. Don't miss this rare opportunity to own a slice of lakeside paradise.

## **Additional Details:**

Year Built 1991 Lot Acres 1.19 Lot Dimensions 270x270

Garage Stalls 4 School District 486 **Taxes** \$5,198 Taxes with Assessments \$5,252 Tax Year 2024