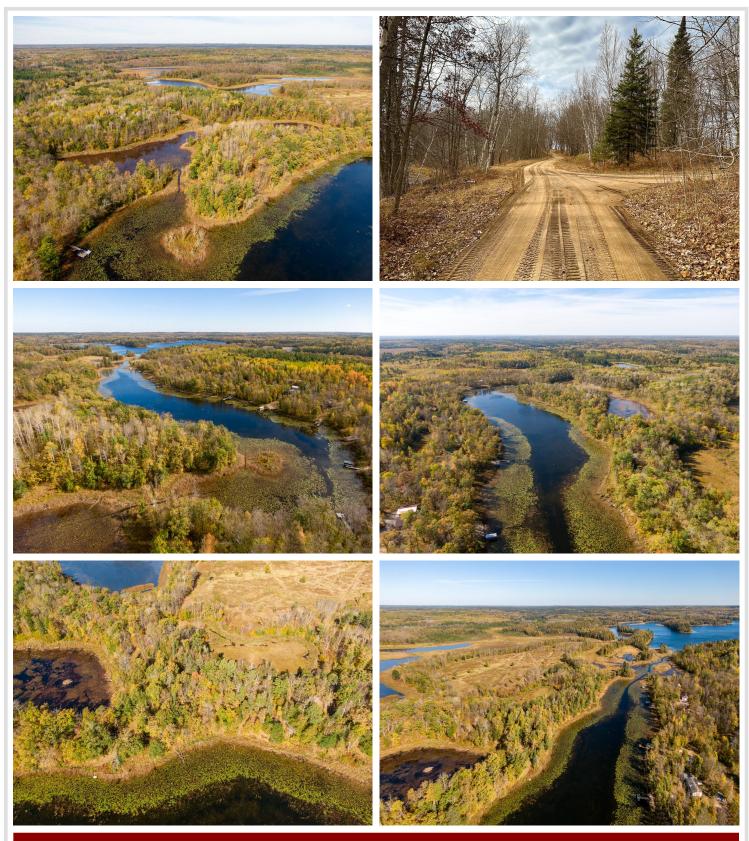

## **Driving Directions:**

From US Hwy 71, go west on County 46 for 2 miles, turn nth onto Brietbach Raod & go approx. one mile. Look for house #37105 and follow the arrows/signs to new road. (fork in the driveway, stay to the left.)