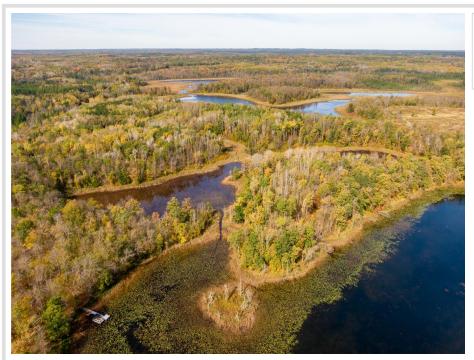

## **Description:**

Build Your Lake Home or Cabin Just 15 Feet from the Water's Edge – Prime 20.5 Acre Lot on Little Mantrap Lake! This 20.5-acre lakeshore property offers an unparalleled opportunity to build your lake home, with the flexibility to position your home just 15 feet from the water's edge. Nestled in a secluded yet accessible location, this lot combines privacy, natural beauty, and convenience. Recently accessed via a newly installed road, the property is easy to reach while maintaining a serene, peaceful atmosphere. Electricity is already available, making it ready for your ideal cabin or lakeside retreat. Perfect area for fishing, hunting, hiking, and exploring whether you're seeking outdoor adventure or peaceful relaxation. While the property feels worlds away, it's just a short drive to local amenities, including shopping, dining, and entertainment, so you never have to go far for everyday essentials. For those seeking privacy, tranquility, and unlimited access to nature—without sacrificing convenience—this is the ideal spot for your dream lakeside getaway. Come experience it for yourself!

## Additional Details:

| Lot Acres              | 20.5         |
|------------------------|--------------|
| Lot Dimensions         | 582x1282xIRR |
| School District        | 309          |
| Taxes                  | (unreported) |
| Taxes with Assessments | (unreported) |
| Tax Year               | 2024         |