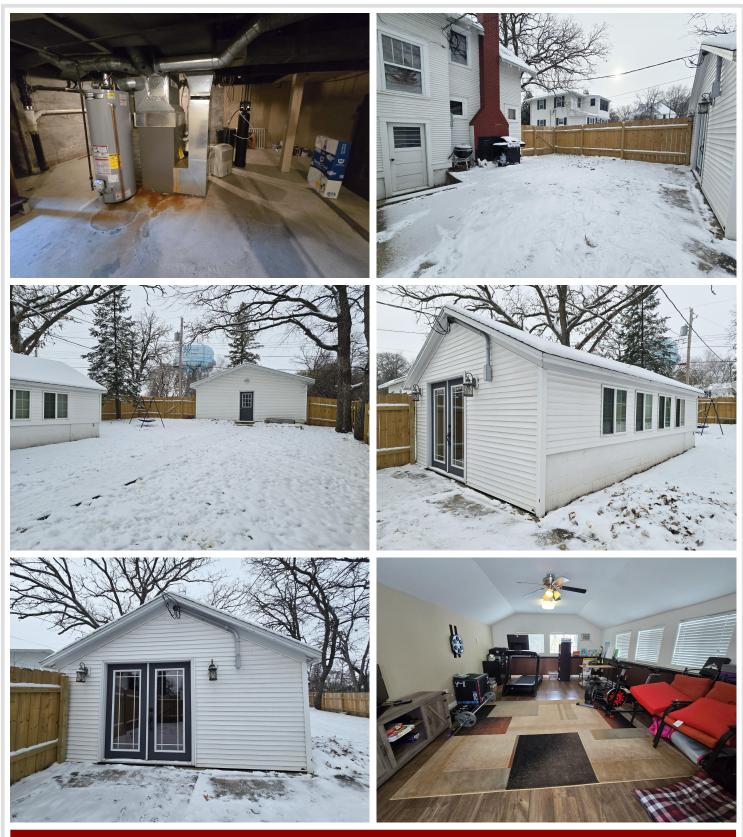

### **Description:**

Adorable 3 Bedroom, 2 Bathroom home with beautiful wood work, main floor laundry and rare bonus space in the heart of Detroit Lakes! This home has the perfect balance of history and updates with a super convenient location. Just a few doors down from the DLCCC, you are close to downtown Detroit Lakes, the library, the beach, many restaurants and so much more. New privacy fence is beautiful and functional. The two-car garage enters from the rear of the property giving you easy access and making the fenced in yard extra private. PLUS a bonus space that is waiting for you to personalize! Bonus space has heat, A/C, and has double doors that open to the yard. Playroom, workout room, craft room, the possibilities are endless. Don't miss out, call for a tour today!

#### Additional Details:

| Year Built             | 1925    |
|------------------------|---------|
| Lot Acres              | 0.24    |
| Lot Dimensions         | IRR     |
| Garage Stalls          | 2       |
| School District        | 22      |
| Taxes                  | \$1,844 |
| Taxes with Assessments | \$1,924 |
| Tax Year               | 2024    |

#### Additional Features:

Basement: Concrete Fuel: Electric, Natural Gas Garage: 2 Heat: Baseboard, Forced Air Sewer: City Sewer/Connected Water: City Water/Connected Air Conditioning: Central Air