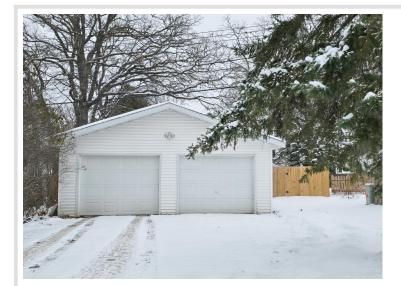

### **Description:**

Adorable 3 Bedroom, 2 Bathroom home with beautiful wood work, main floor laundry and rare bonus space in the heart of Detroit Lakes! This home has the perfect balance of history and updates with a super convenient location. Just a few doors down from the DLCCC, you are close to downtown Detroit Lakes, the library, the beach, many restaurants and so much more. New privacy fence is beautiful and functional. The two-car garage enters from the rear of the property giving you easy access and making the fenced in yard extra private. PLUS a bonus space that is waiting for you to personalize! Bonus space has heat, A/C, and has double doors that open to the yard. Playroom, workout room, craft room, the possibilities are endless. Don't miss out, call for a tour today!

#### Additional Details:

| Year Built             | 1925    |
|------------------------|---------|
| Lot Acres              | 0.24    |
| Lot Dimensions         | IRR     |
| Garage Stalls          | 2       |
| School District        | 22      |
| Taxes                  | \$1,844 |
| Taxes with Assessments | \$1,924 |
| Tax Year               | 2024    |