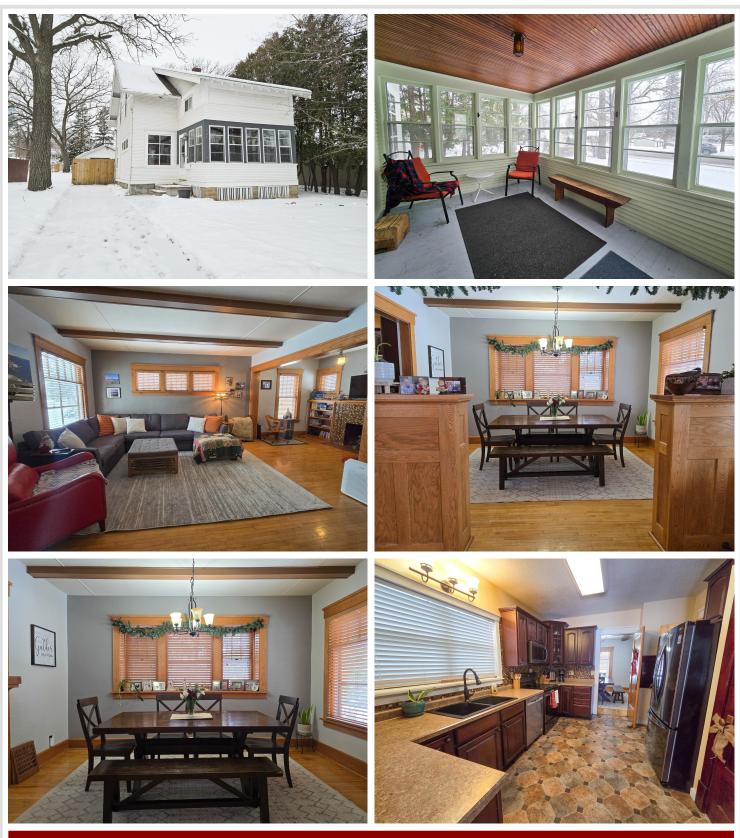

### **Description:**

Adorable 3 Bedroom, 2 Bathroom home with beautiful wood work, main floor laundry and rare bonus space in the heart of Detroit Lakes! This home has the perfect balance of history and updates with a super convenient location. Just a few doors down from the DLCCC, you are close to downtown Detroit Lakes, the library, the beach, many restaurants and so much more. New privacy fence is beautiful and functional. The two-car garage enters from the rear of the property giving you easy access and making the fenced in yard extra private. PLUS a bonus space that is waiting for you to personalize! Bonus space has heat, A/C, and has double doors that open to the yard. Playroom, workout room, craft room, the possibilities are endless. Don't miss out, call for a tour today!