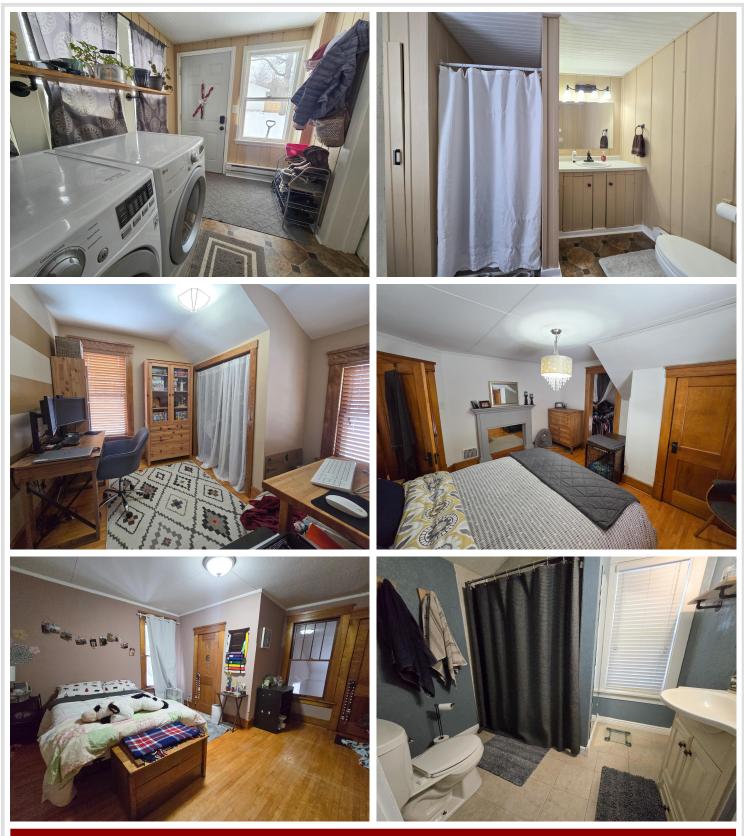

### **Description:**

Adorable 3 Bedroom, 2 Bathroom home with beautiful wood work, main floor laundry and rare bonus space in the heart of Detroit Lakes! This home has the perfect balance of history and updates with a super convenient location. Just a few doors down from the DLCCC, you are close to downtown Detroit Lakes, the library, the beach, many restaurants and so much more. New privacy fence is beautiful and functional. The two-car garage enters from the rear of the property giving you easy access and making the fenced in yard extra private. PLUS a bonus space that is waiting for you to personalize! Bonus space has heat, A/C, and has double doors that open to the yard. Playroom, workout room, craft room, the possibilities are endless. Don't miss out, call for a tour today!