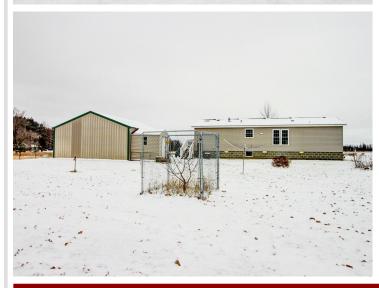

## **Description:**

This beautifully maintained 3 bedroom, 2 bath country home with a 24x32 detached garage offers the perfect blend of peaceful, rural living, & convenient proximity to town. Located on a serene lot with lovely garden spaces, this home provides an ideal retreat for nature lovers & those seeking tranquility. This home has recently been updated with new flooring, new roof, and new windows.

## **Additional Details:**

Year Built 2001 Lot Acres 2.77 364x322 Lot Dimensions

Garage Stalls School District 2155 Taxes \$1,420 Taxes with Assessments \$1.420 Tax Year 2024