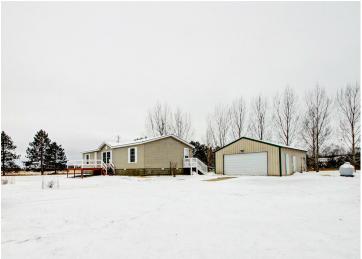

## **Description:**

This beautifully maintained 3 bedroom, 2 bath country home with a 24x32 detached garage offers the perfect blend of peaceful, rural living, & convenient proximity to town. Located on a serene lot with lovely garden spaces, this home provides an ideal retreat for nature lovers & those seeking tranquility. This home has recently been updated with new flooring, new roof, and new windows.

## **Additional Details:**

Year Built 2001 Lot Acres 2.77 364x322 Lot Dimensions

Garage Stalls School District 2155 Taxes \$1,420 Taxes with Assessments \$1.420 Tax Year 2024