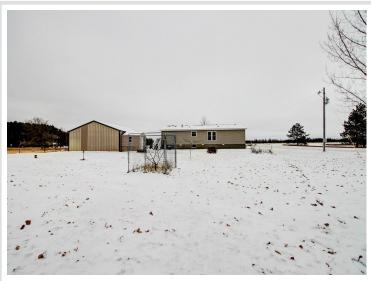

## **Description:**

This beautifully maintained 3 bedroom, 2 bath country home with a 24x32 detached garage offers the perfect blend of peaceful, rural living, & convenient proximity to town. Located on a serene lot with lovely garden spaces, this home provides an ideal retreat for nature lovers & those seeking tranquility. This home has recently been updated with new flooring, new roof, and new windows.

## **Additional Details:**

Year Built 2001 Lot Acres 2.77 364x322 Lot Dimensions

Garage Stalls School District 2155 Taxes \$1,420 Taxes with Assessments \$1.420 Tax Year 2024