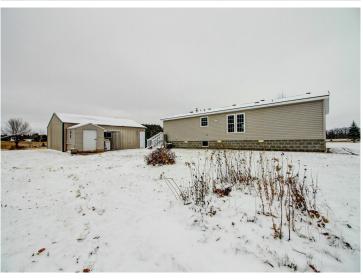

## **Description:**

This beautifully maintained 3 bedroom, 2 bath country home with a 24x32 detached garage offers the perfect blend of peaceful, rural living, & convenient proximity to town. Located on a serene lot with lovely garden spaces, this home provides an ideal retreat for nature lovers & those seeking tranquility. This home has recently been updated with new flooring, new roof, and new windows.

## **Additional Details:**

Year Built 2001 Lot Acres 2.77 364x322 Lot Dimensions

Garage Stalls School District 2155 Taxes \$1,420 Taxes with Assessments \$1.420 Tax Year 2024