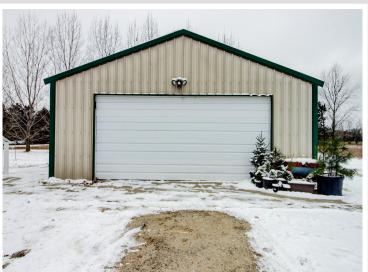

## **Description:**

This beautifully maintained 3 bedroom, 2 bath country home with a 24x32 detached garage offers the perfect blend of peaceful, rural living, & convenient proximity to town. Located on a serene lot with lovely garden spaces, this home provides an ideal retreat for nature lovers & those seeking tranquility. This home has recently been updated with new flooring, new roof, and new windows.

## **Additional Details:**

Year Built 2001 Lot Acres 2.77 364x322 Lot Dimensions

Garage Stalls School District 2155 Taxes \$1,420 Taxes with Assessments \$1.420 Tax Year 2024