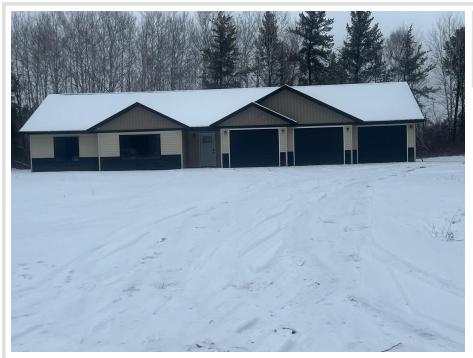

### **Description:**

Beautiful new build. 3 bedroom 2 bathroom home in a great neighborhood ready for you to make it your own! Only 7 minutes from Target and 10 minutes from town, you can't beat the location. Open floor plan, vaulted ceiling in the great room and a 3 stall attached garage. Winding Dr is paved, actual build may differ from virtual tour.

## Additional Details:

| Year Built             | 2024    |
|------------------------|---------|
| Lot Acres              | 1.54    |
| Lot Dimensions         | 160x340 |
| Garage Stalls          | 3       |
| School District        | 31      |
| Taxes                  | \$142   |
| Taxes with Assessments | \$142   |
| Tax Year               | 2023    |