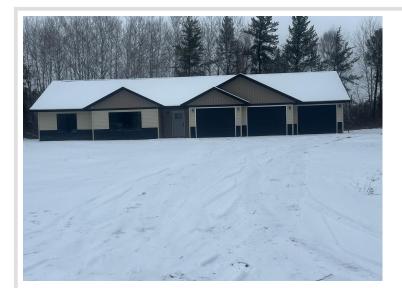

### **Description:**

Beautiful new build. 3 bedroom 2 bathroom home in a great neighborhood ready for you to make it your own! Only 7 minutes from Target and 10 minutes from town, you can't beat the location. Open floor plan, vaulted ceiling in the great room and a 3 stall attached garage. Winding Dr is paved, actual build may differ from virtual tour.

## Additional Details:

| Year Built             | 2024    |
|------------------------|---------|
| Lot Acres              | 1.54    |
| Lot Dimensions         | 160x340 |
| Garage Stalls          | 3       |
| School District        | 31      |
| Taxes                  | \$142   |
| Taxes with Assessments | \$142   |
| Tax Year               | 2023    |