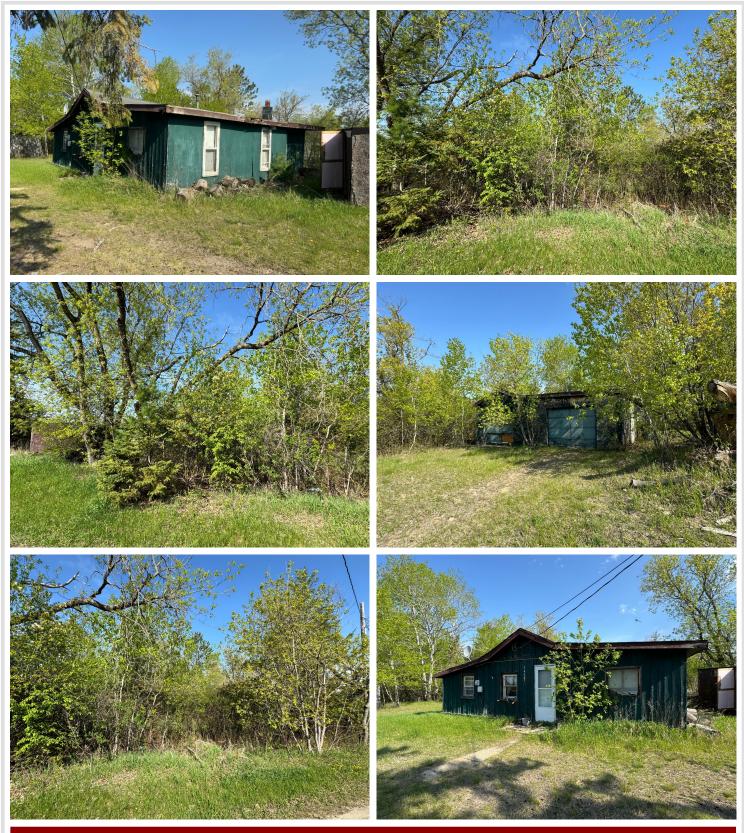

### **Description:**

Large beautifully wooded lot that has good potential for development. Home and garage sold as-is, home needs to be torn down, no interior showings will be allowed.