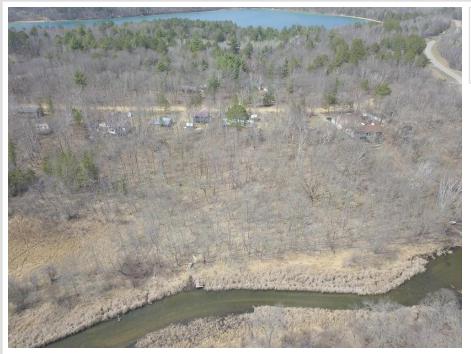

## **Description:**

Escape to the tranquil beauty of the Crow Wing River with this scenic property featuring over 200 feet of shoreline. Set against a backdrop of abundant wildlife and natural serenity, it's the perfect haven for outdoor lovers. Spend your days fishing or kayaking right from your dock, or explore nearby lakes for even more adventure. Bordering hundreds of acres of state land, the area offers exceptional opportunities for hunting, four-wheeling, hiking, and more. The property includes a well, electric service to the shed, and a mobile home that can serve as a cozy cabin or be renovated into your year round residence. Whether you're seeking a recreational retreat or a peaceful riverside lifestyle, this unique property delivers it all. We received two quotes to remove the trailer home and they were each \$2,500.

## Additional Details:

| Lot Acres              | 1.58            |
|------------------------|-----------------|
| Lot Dimensions         | 160x381x222x338 |
| School District        | 308             |
| Taxes                  | \$324           |
| Taxes with Assessments | \$324           |
| Tax Year               | 2023            |