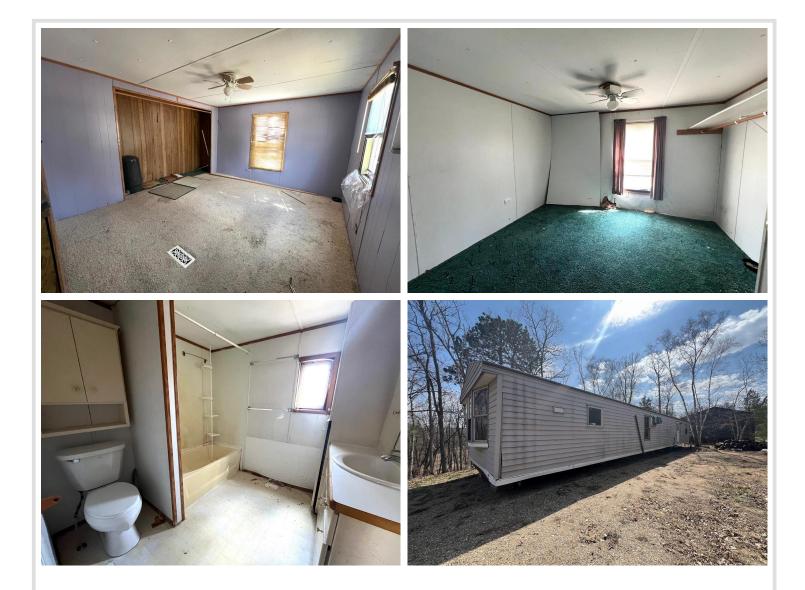

## **Description:**

Escape to the tranquil beauty of the Crow Wing River with this scenic property featuring over 200 feet of shoreline. Set against a backdrop of abundant wildlife and natural serenity, it's the perfect haven for outdoor lovers. Spend your days fishing or kayaking right from your dock, or explore nearby lakes for even more adventure. Bordering hundreds of acres of state land, the area offers exceptional opportunities for hunting, four-wheeling, hiking, and more. The property includes a well, electric service to the shed, and a mobile home that can serve as a cozy cabin or be renovated into your year round residence. Whether you're seeking a recreational retreat or a peaceful riverside lifestyle, this unique property delivers it all. We received two quotes to remove the trailer home and they were each \$2,500.