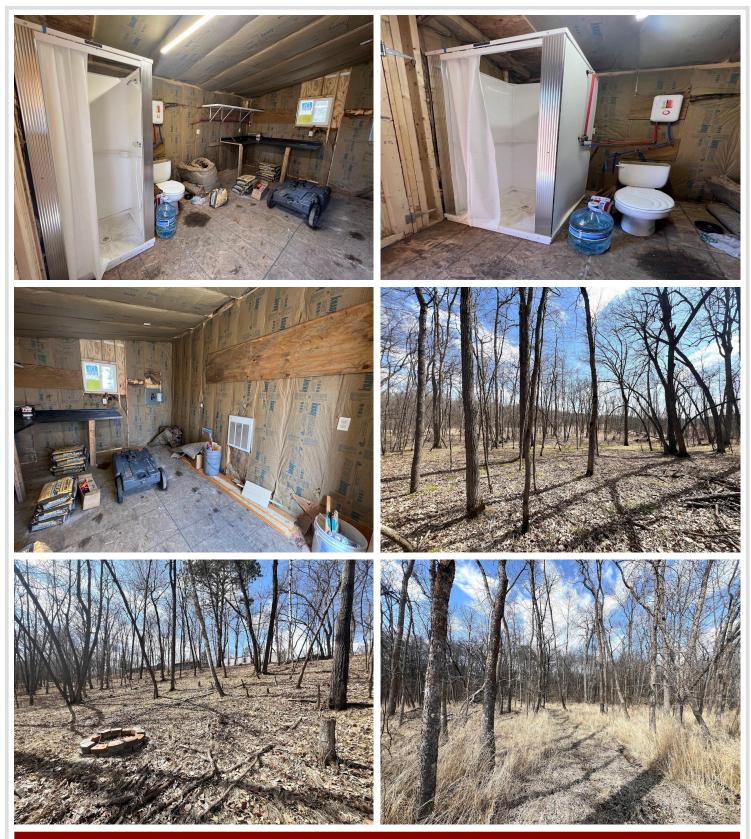

## **Description:**

Escape to the tranquil beauty of the Crow Wing River with this scenic property featuring over 200 feet of shoreline. Set against a backdrop of abundant wildlife and natural serenity, it's the perfect haven for outdoor lovers. Spend your days fishing or kayaking right from your dock, or explore nearby lakes for even more adventure. Bordering hundreds of acres of state land, the area offers exceptional opportunities for hunting, four-wheeling, hiking, and more. The property includes a well, electric service to the shed, and a mobile home that can serve as a cozy cabin or be renovated into your year round residence. Whether you're seeking a recreational retreat or a peaceful riverside lifestyle, this unique property delivers it all. We received two quotes to remove the trailer home and they were each \$2,500.