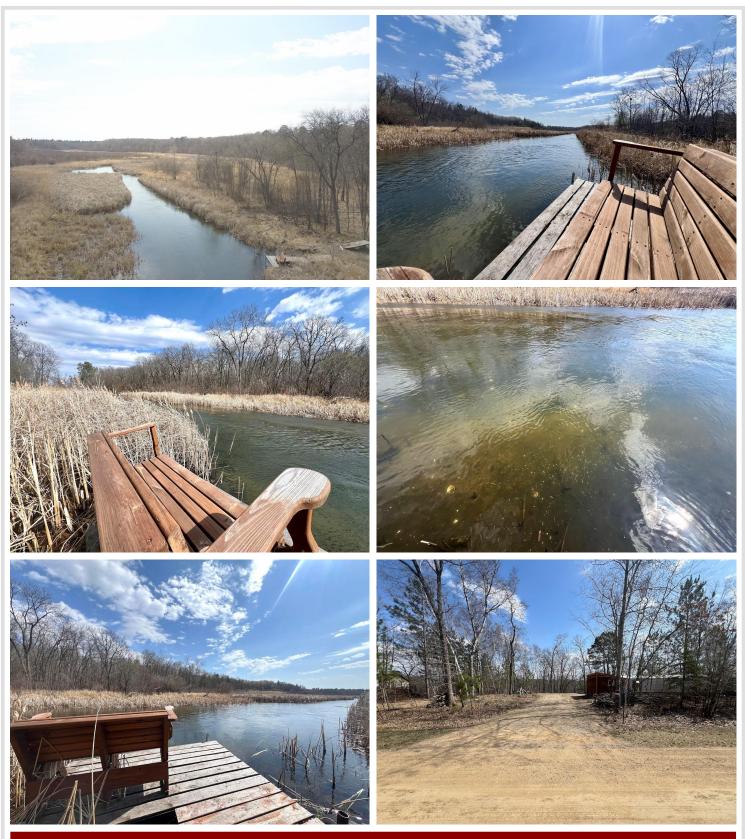

## **Description:**

Escape to the tranquil beauty of the Crow Wing River with this scenic property featuring over 200 feet of shoreline. Set against a backdrop of abundant wildlife and natural serenity, it's the perfect haven for outdoor lovers. Spend your days fishing or kayaking right from your dock, or explore nearby lakes for even more adventure. Bordering hundreds of acres of state land, the area offers exceptional opportunities for hunting, four-wheeling, hiking, and more. The property includes a well, electric service to the shed, and a mobile home that can serve as a cozy cabin or be renovated into your year round residence. Whether you're seeking a recreational retreat or a peaceful riverside lifestyle, this unique property delivers it all. We received two quotes to remove the trailer home and they were each \$2,500.