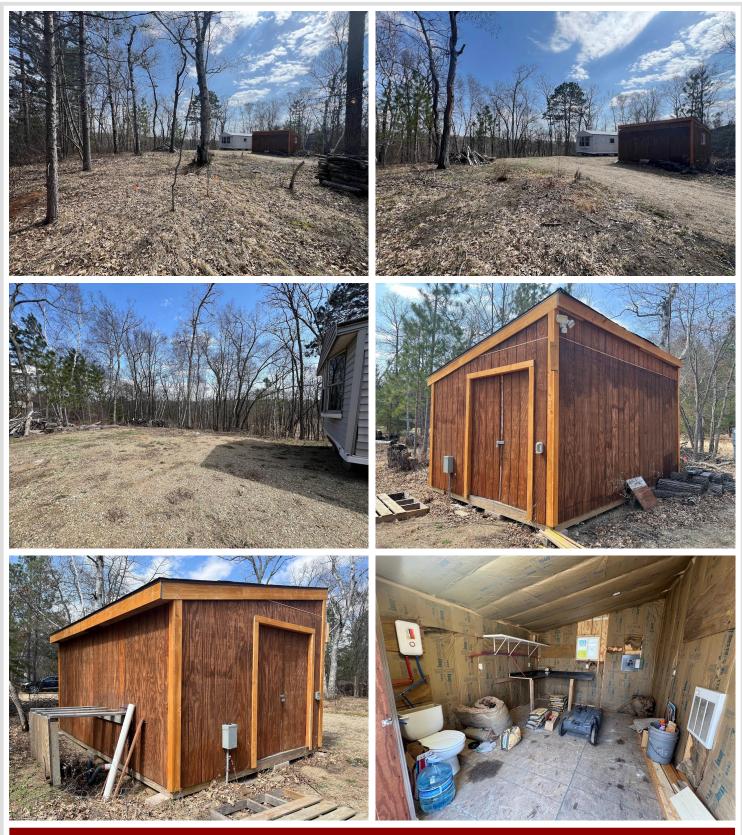

## **Description:**

Escape to the tranquil beauty of the Crow Wing River with this scenic property featuring over 200 feet of shoreline. Set against a backdrop of abundant wildlife and natural serenity, it's the perfect haven for outdoor lovers. Spend your days fishing or kayaking right from your dock, or explore nearby lakes for even more adventure. Bordering hundreds of acres of state land, the area offers exceptional opportunities for hunting, four-wheeling, hiking, and more. The property includes a well, electric service to the shed, and a mobile home that can serve as a cozy cabin or be renovated into your year round residence. Whether you're seeking a recreational retreat or a peaceful riverside lifestyle, this unique property delivers it all. We received two quotes to remove the trailer home and they were each \$2,500.