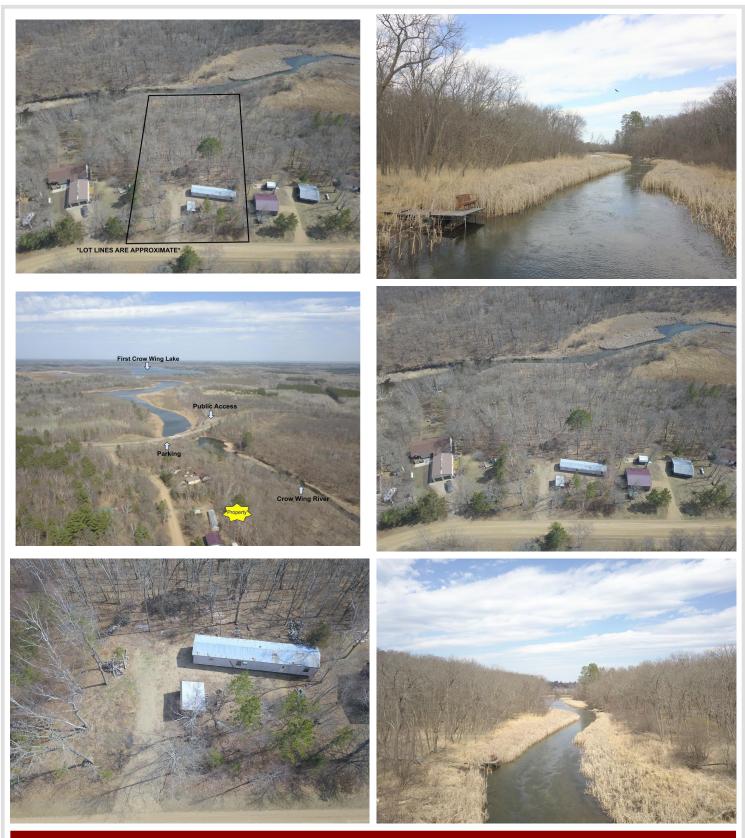

## **Description:**

Escape to the tranquil beauty of the Crow Wing River with this scenic property featuring over 200 feet of shoreline. Set against a backdrop of abundant wildlife and natural serenity, it's the perfect haven for outdoor lovers. Spend your days fishing or kayaking right from your dock, or explore nearby lakes for even more adventure. Bordering hundreds of acres of state land, the area offers exceptional opportunities for hunting, four-wheeling, hiking, and more. The property includes a well, electric service to the shed, and a mobile home that can serve as a cozy cabin or be renovated into your year round residence. Whether you're seeking a recreational retreat or a peaceful riverside lifestyle, this unique property delivers it all. We received two quotes to remove the trailer home and they were each \$2,500.

## **Driving Directions:**

Turn left off 64 onto 109, turn left onto Arcade Loop after the bridge, the property is on the left.

Listed By: Edina Realty, Inc.

Affinity Real Estate Inc. participates in the Regional Multiple Listing Service of Minnesota, Inc Broker Reciprocity (sm) program, allowing us to display other broker's listings on our website. All properties are subject to prior sale, change or withdrawal.