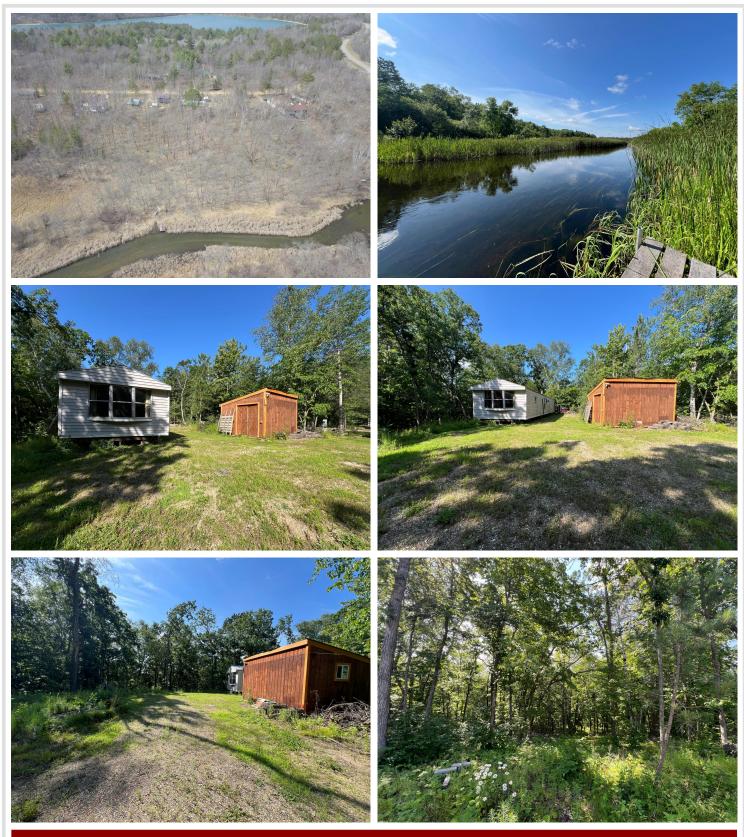

## **Description:**

Escape to the tranquil beauty of the Crow Wing River with this scenic property featuring over 200 feet of shoreline. Set against a backdrop of abundant wildlife and natural serenity, it's the perfect haven for outdoor lovers. Spend your days fishing or kayaking right from your dock, or explore nearby lakes for even more adventure. Bordering hundreds of acres of state land, the area offers exceptional opportunities for hunting, four-wheeling, hiking, and more. The property includes a well, electric service to the shed, and a mobile home that can serve as a cozy cabin or be renovated into your year round residence. Whether you're seeking a recreational retreat or a peaceful riverside lifestyle, this unique property delivers it all. We received two quotes to remove the trailer home and they were each \$2,500.