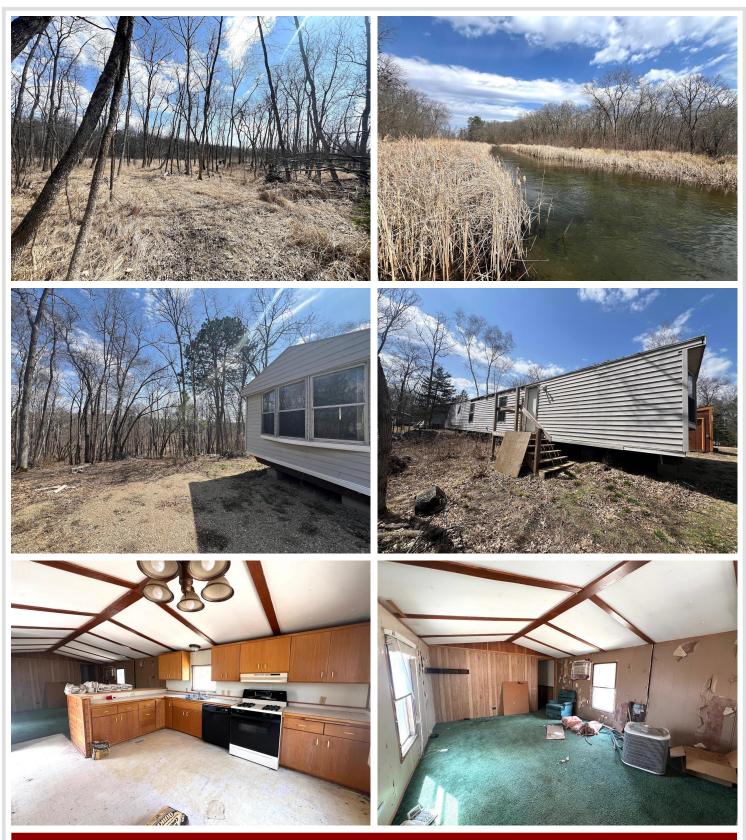

## **Description:**

Escape to the tranquil beauty of the Crow Wing River with this scenic property featuring over 200 feet of shoreline. Set against a backdrop of abundant wildlife and natural serenity, it's the perfect haven for outdoor lovers. Spend your days fishing or kayaking right from your dock, or explore nearby lakes for even more adventure. Bordering hundreds of acres of state land, the area offers exceptional opportunities for hunting, four-wheeling, hiking, and more. The property includes a well, electric service to the shed, and a mobile home that can serve as a cozy cabin or be renovated into your year round residence. Whether you're seeking a recreational retreat or a peaceful riverside lifestyle, this unique property delivers it all. We received two quotes to remove the trailer home and they were each \$2,500.