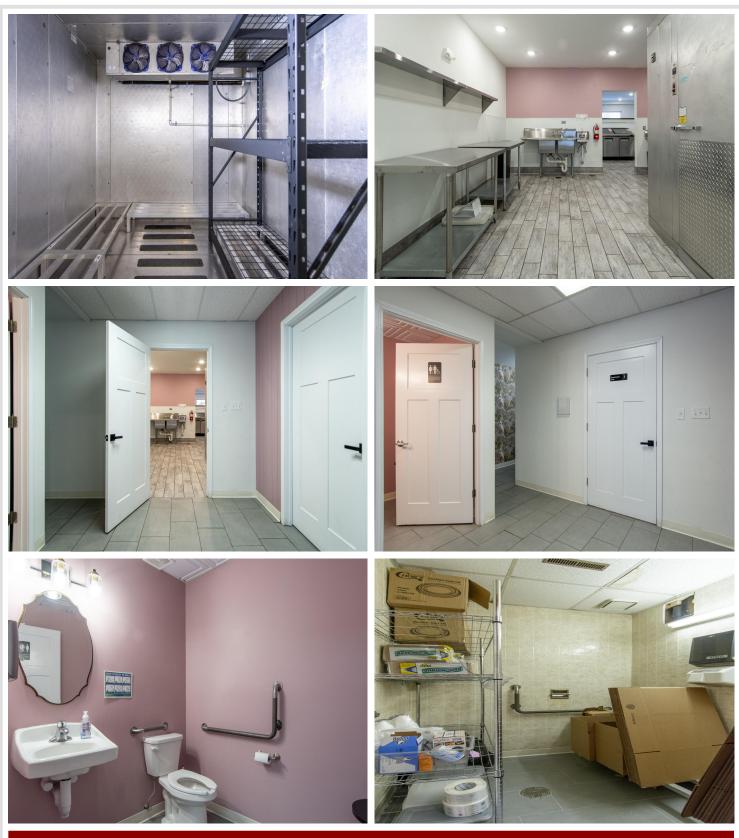

## **Description:**

Don't miss out on this incredible property in the Heart Of The Brainerd Lakes Area with a very high daily traffic count!! This property was completely remodeled in 2022 and has so much potential for your future business at an affordable price!! The property was ran as a juicery in the past and will include all the kitchen equipment and walk in cooler!! This property also features a bathroom, sitting area, storage/utility room, tiled floors, new HVAC in 2022. Seller has invested over \$100K into this property!! This is a great opportunity to start your own business today!!