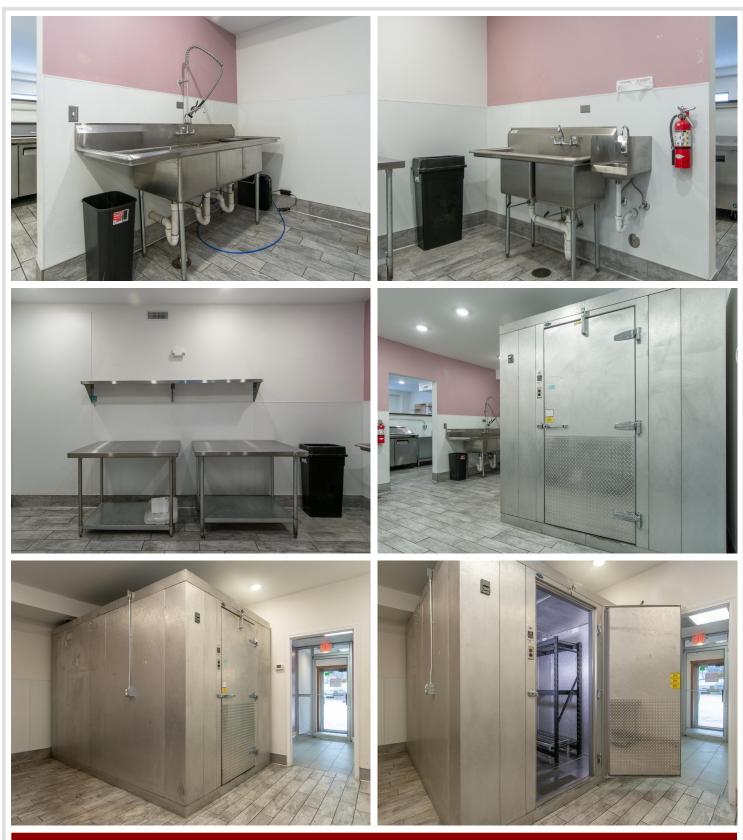

## **Description:**

Don't miss out on this incredible property in the Heart Of The Brainerd Lakes Area with a very high daily traffic count!! This property was completely remodeled in 2022 and has so much potential for your future business at an affordable price!! The property was ran as a juicery in the past and will include all the kitchen equipment and walk in cooler!! This property also features a bathroom, sitting area, storage/utility room, tiled floors, new HVAC in 2022. Seller has invested over \$100K into this property!! This is a great opportunity to start your own business today!!