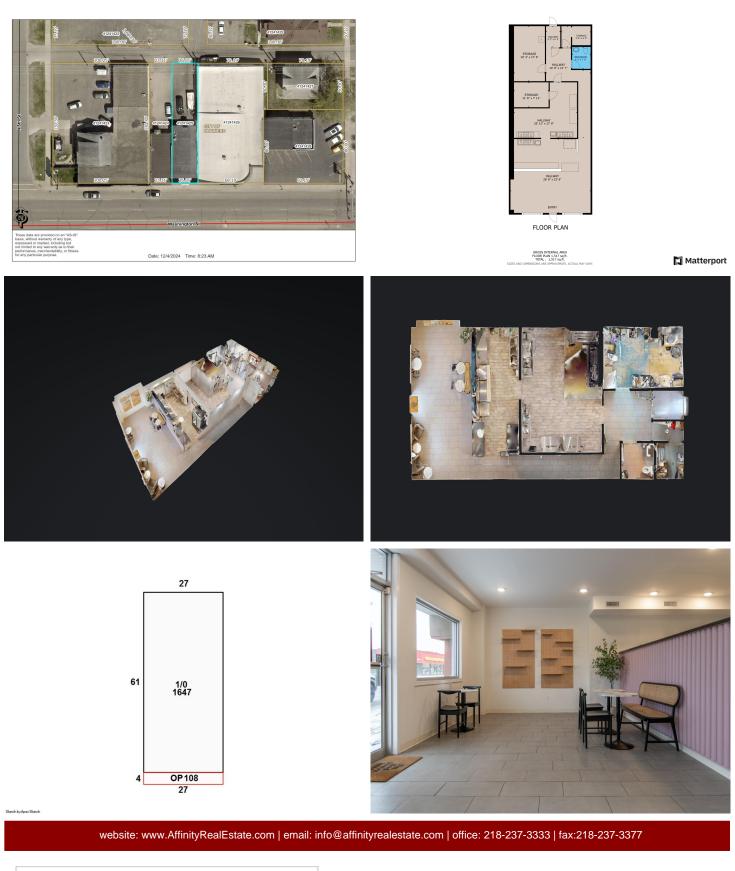

## **Description:**

Don't miss out on this incredible property in the Heart Of The Brainerd Lakes Area with a very high daily traffic count!! This property was completely remodeled in 2022 and has so much potential for your future business at an affordable price!! The property was ran as a juicery in the past and will include all the kitchen equipment and walk in cooler!! This property also features a bathroom, sitting area, storage/utility room, tiled floors, new HVAC in 2022. Seller has invested over \$100K into this property!! This is a great opportunity to start your own business today!!

## Additional Details:

| Year Built             | 1950    |
|------------------------|---------|
| Lot Acres              | 0.08    |
| Lot Dimensions         | 27x130  |
| School District        | 181     |
| Taxes                  | \$1,731 |
| Taxes with Assessments | \$1,756 |
| Tax Year               | 2024    |