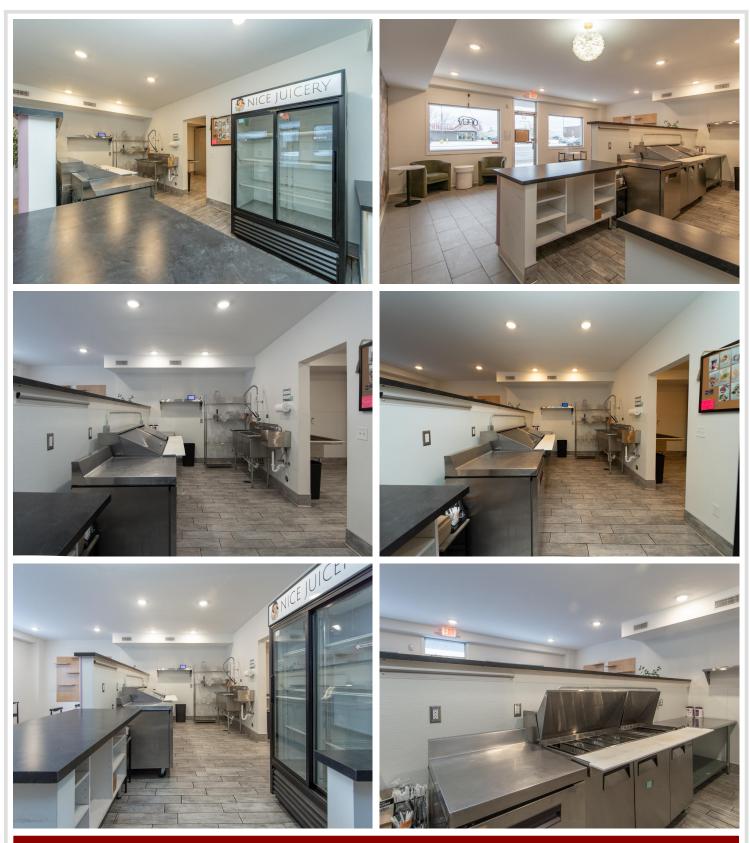

## **Description:**

Don't miss out on this incredible property in the Heart Of The Brainerd Lakes Area with a very high daily traffic count!! This property was completely remodeled in 2022 and has so much potential for your future business at an affordable price!! The property was ran as a juicery in the past and will include all the kitchen equipment and walk in cooler!! This property also features a bathroom, sitting area, storage/utility room, tiled floors, new HVAC in 2022. Seller has invested over \$100K into this property!! This is a great opportunity to start your own business today!!