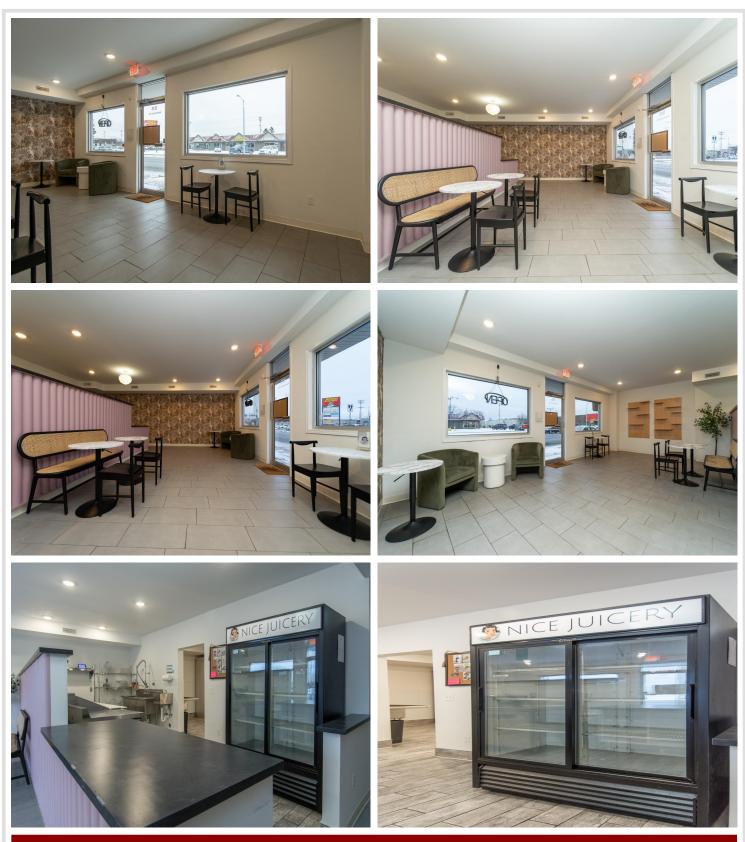

## **Description:**

Don't miss out on this incredible property in the Heart Of The Brainerd Lakes Area with a very high daily traffic count!! This property was completely remodeled in 2022 and has so much potential for your future business at an affordable price!! The property was ran as a juicery in the past and will include all the kitchen equipment and walk in cooler!! This property also features a bathroom, sitting area, storage/utility room, tiled floors, new HVAC in 2022. Seller has invested over \$100K into this property!! This is a great opportunity to start your own business today!!