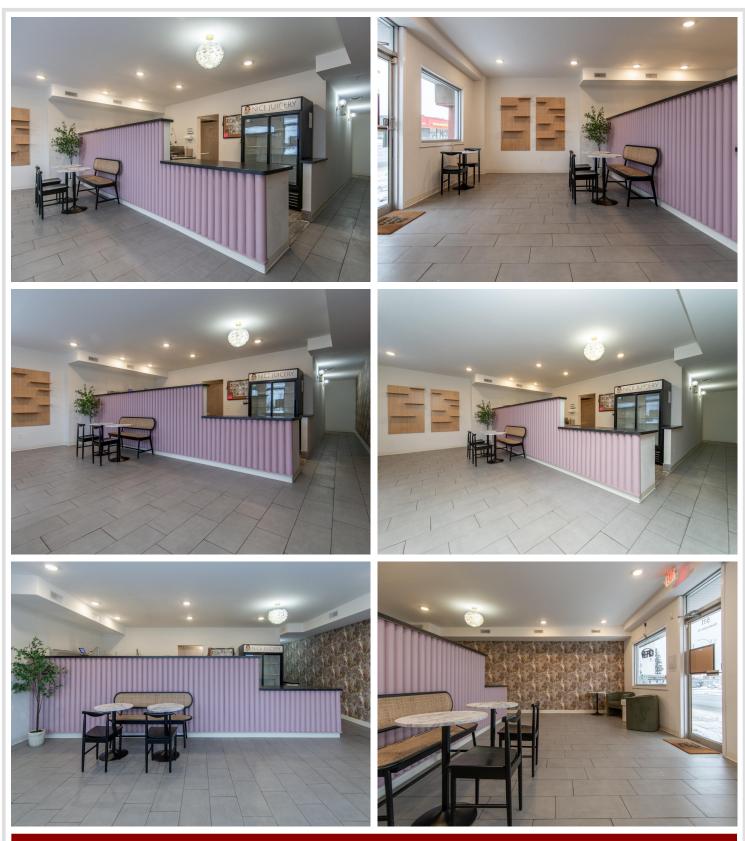

## **Description:**

Don't miss out on this incredible property in the Heart Of The Brainerd Lakes Area with a very high daily traffic count!! This property was completely remodeled in 2022 and has so much potential for your future business at an affordable price!! The property was ran as a juicery in the past and will include all the kitchen equipment and walk in cooler!! This property also features a bathroom, sitting area, storage/utility room, tiled floors, new HVAC in 2022. Seller has invested over \$100K into this property!! This is a great opportunity to start your own business today!!