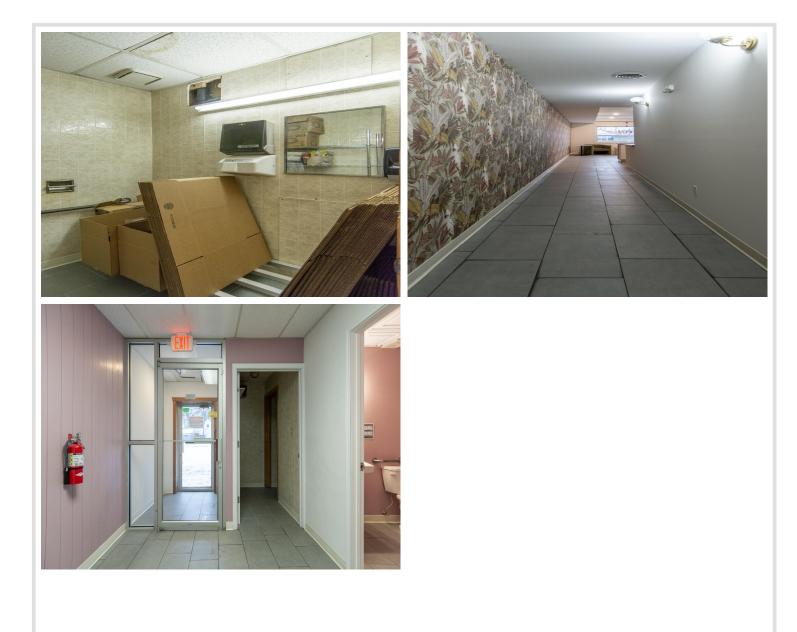

## **Description:**

Don't miss out on this incredible property in the Heart Of The Brainerd Lakes Area with a very high daily traffic count!! This property was completely remodeled in 2022 and has so much potential for your future business at an affordable price!! The property was ran as a juicery in the past and will include all the kitchen equipment and walk in cooler!! This property also features a bathroom, sitting area, storage/utility room, tiled floors, new HVAC in 2022. Seller has invested over \$100K into this property!! This is a great opportunity to start your own business today!!