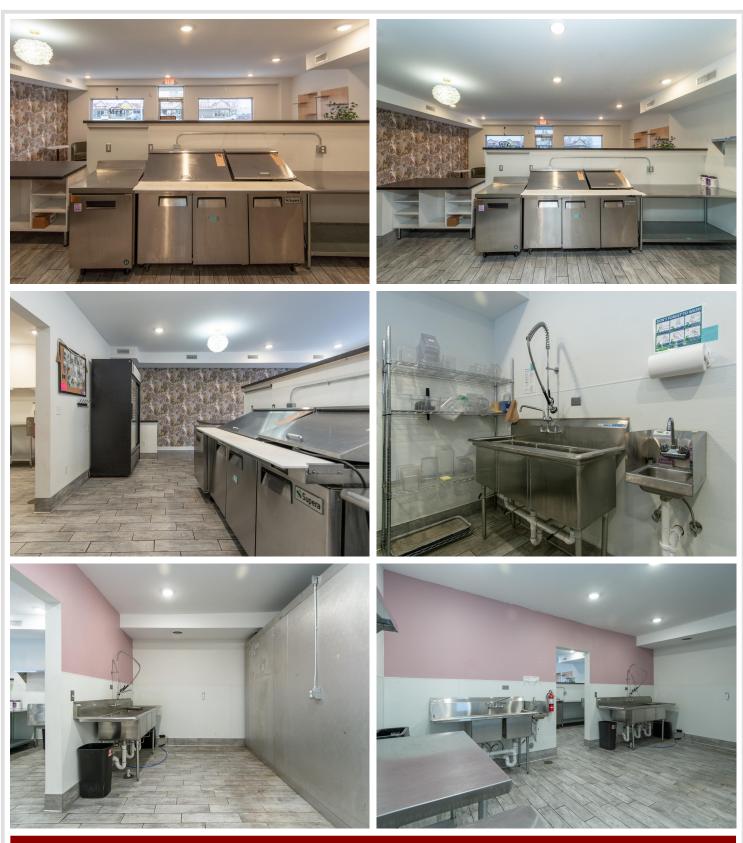

## **Description:**

Don't miss out on this incredible property in the Heart Of The Brainerd Lakes Area with a very high daily traffic count!! This property was completely remodeled in 2022 and has so much potential for your future business at an affordable price!! The property was ran as a juicery in the past and will include all the kitchen equipment and walk in cooler!! This property also features a bathroom, sitting area, storage/utility room, tiled floors, new HVAC in 2022. Seller has invested over \$100K into this property!! This is a great opportunity to start your own business today!!