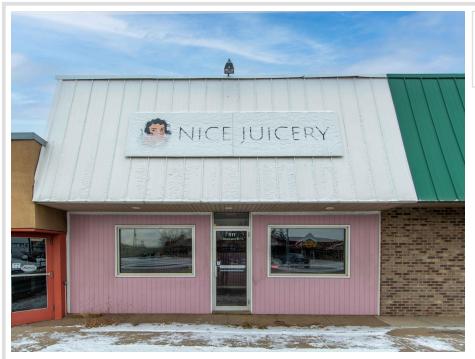

## **Description:**

Don't miss out on this incredible property in the Heart Of The Brainerd Lakes Area with a very high daily traffic count!! This property was completely remodeled in 2022 and has so much potential for your future business at an affordable price!! The property was ran as a juicery in the past and will include all the kitchen equipment and walk in cooler!! This property also features a bathroom, sitting area, storage/utility room, tiled floors, new HVAC in 2022. Seller has invested over \$100K into this property!! This is a great opportunity to start your own business today!!