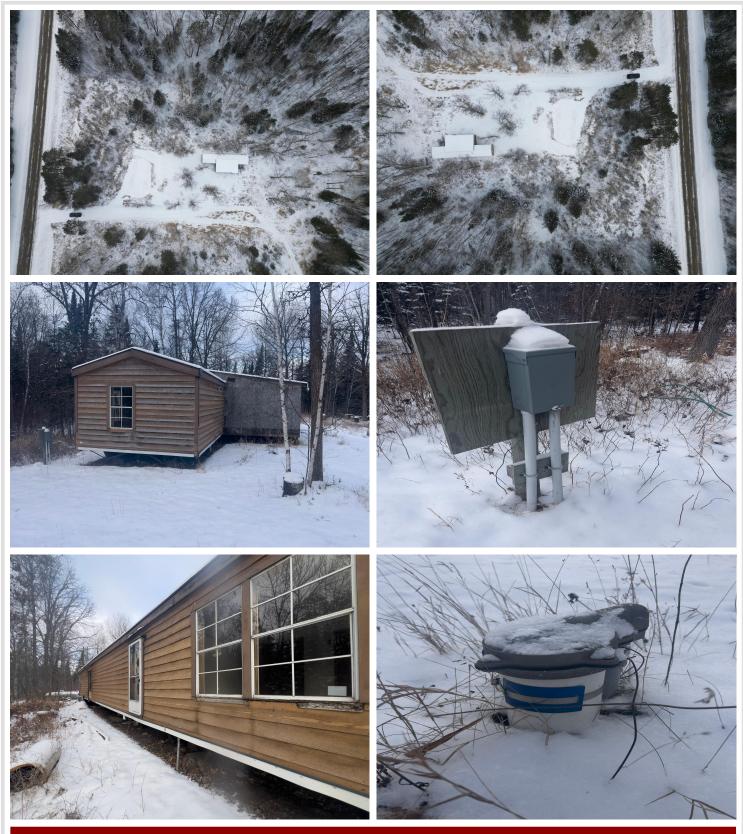

#### **Description:**

Escape to this stunning 5-acre property, complete with a deep well and septic system, providing the perfect foundation for your next adventure or peaceful getaway. This land offers access to power, ensuring convenience as you design your ideal home or cabin. Nature lovers will delight in the nearby Little Mantrap Lake, Two Inlets Lake, and Boot Lake, all just a stone's throw away. Whether you're into fishing, boating, or simply soaking in the serene surroundings, these beautiful lakes offer countless opportunities for recreation. Plus, with nearby public land, you'll have access to some of the best hunting and outdoor activities. 15 minute drive to the Headwaters of the Mississippi and Itasca State Park! Enjoy the freedom to explore vast landscapes, hike through nature, or unwind in your own private oasis. Don't miss your chance to own a slice of paradise where the beauty of nature meets modern amenities. Contact us today to learn more about this incredible opportunity!

### Additional Details:

| Lot Acres              | 5               |
|------------------------|-----------------|
| Lot Dimensions         | 660x330x660x330 |
| School District        | 309             |
| Taxes                  | \$252           |
| Taxes with Assessments | \$312           |
| Tax Year               | 2024            |