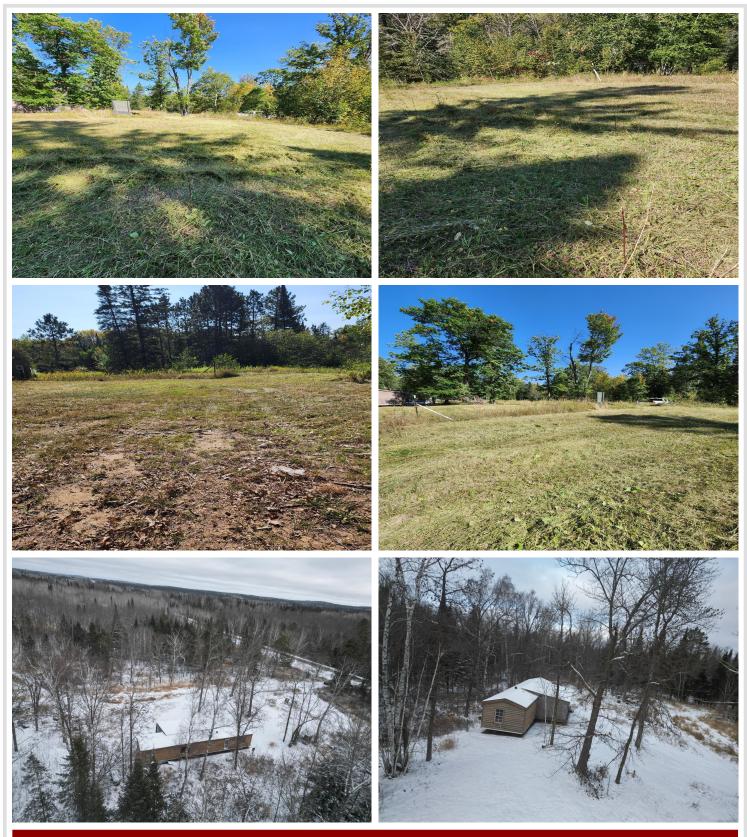

#### **Description:**

Escape to this stunning 5-acre property, complete with a deep well and septic system, providing the perfect foundation for your next adventure or peaceful getaway. This land offers access to power, ensuring convenience as you design your ideal home or cabin. Nature lovers will delight in the nearby Little Mantrap Lake, Two Inlets Lake, and Boot Lake, all just a stone's throw away. Whether you're into fishing, boating, or simply soaking in the serene surroundings, these beautiful lakes offer countless opportunities for recreation. Plus, with nearby public land, you'll have access to some of the best hunting and outdoor activities. 15 minute drive to the Headwaters of the Mississippi and Itasca State Park! Enjoy the freedom to explore vast landscapes, hike through nature, or unwind in your own private oasis. Don't miss your chance to own a slice of paradise where the beauty of nature meets modern amenities. Contact us today to learn more about this incredible opportunity!

### Additional Details:

| Lot Acres              | 5               |
|------------------------|-----------------|
| Lot Dimensions         | 660x330x660x330 |
| School District        | 309             |
| Taxes                  | \$252           |
| Taxes with Assessments | \$312           |
| Tax Year               | 2024            |