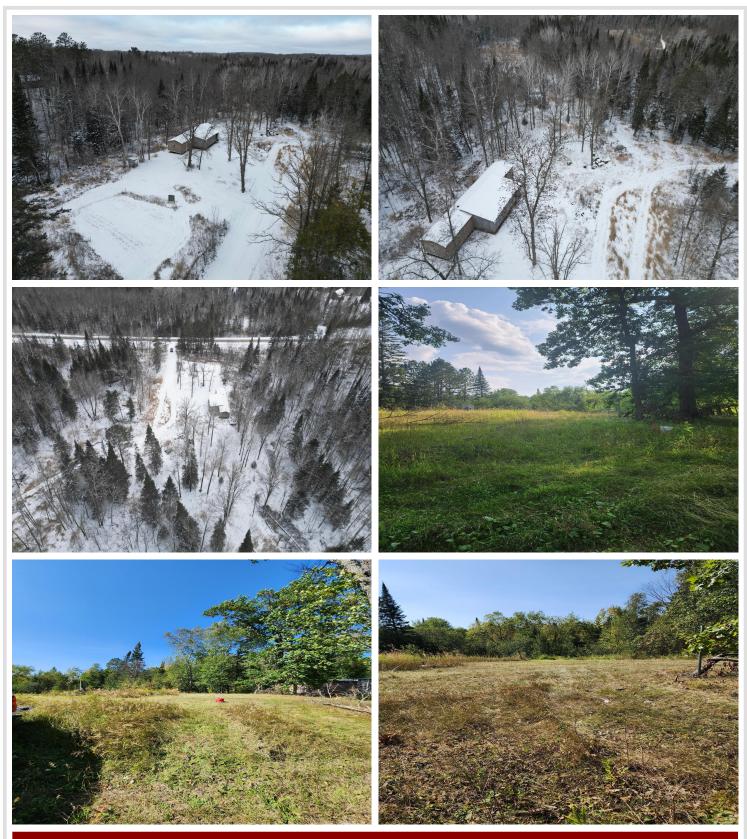

#### **Description:**

Escape to this stunning 5-acre property, complete with a deep well and septic system, providing the perfect foundation for your next adventure or peaceful getaway. This land offers access to power, ensuring convenience as you design your ideal home or cabin. Nature lovers will delight in the nearby Little Mantrap Lake, Two Inlets Lake, and Boot Lake, all just a stone's throw away. Whether you're into fishing, boating, or simply soaking in the serene surroundings, these beautiful lakes offer countless opportunities for recreation. Plus, with nearby public land, you'll have access to some of the best hunting and outdoor activities. 15 minute drive to the Headwaters of the Mississippi and Itasca State Park! Enjoy the freedom to explore vast landscapes, hike through nature, or unwind in your own private oasis. Don't miss your chance to own a slice of paradise where the beauty of nature meets modern amenities. Contact us today to learn more about this incredible opportunity!

### Additional Details:

| Lot Acres              | 5               |
|------------------------|-----------------|
| Lot Dimensions         | 660x330x660x330 |
| School District        | 309             |
| Taxes                  | \$252           |
| Taxes with Assessments | \$312           |
| Tax Year               | 2024            |