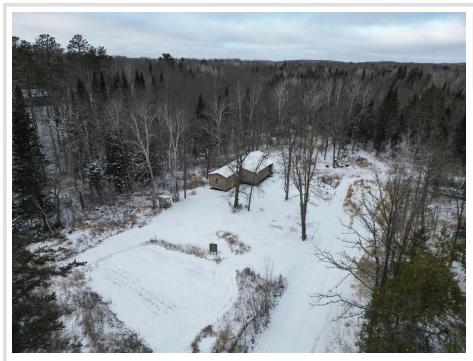

#### **Description:**

Escape to this stunning 5-acre property, complete with a deep well and septic system, providing the perfect foundation for your next adventure or peaceful getaway. This land offers access to power, ensuring convenience as you design your ideal home or cabin. Nature lovers will delight in the nearby Little Mantrap Lake, Two Inlets Lake, and Boot Lake, all just a stone's throw away. Whether you're into fishing, boating, or simply soaking in the serene surroundings, these beautiful lakes offer countless opportunities for recreation. Plus, with nearby public land, you'll have access to some of the best hunting and outdoor activities. 15 minute drive to the Headwaters of the Mississippi and Itasca State Park! Enjoy the freedom to explore vast landscapes, hike through nature, or unwind in your own private oasis. Don't miss your chance to own a slice of paradise where the beauty of nature meets modern amenities. Contact us today to learn more about this incredible opportunity!

### Additional Details:

| Lot Acres              | 5               |
|------------------------|-----------------|
| Lot Dimensions         | 660x330x660x330 |
| School District        | 309             |
| Taxes                  | \$252           |
| Taxes with Assessments | \$312           |
| Tax Year               | 2024            |