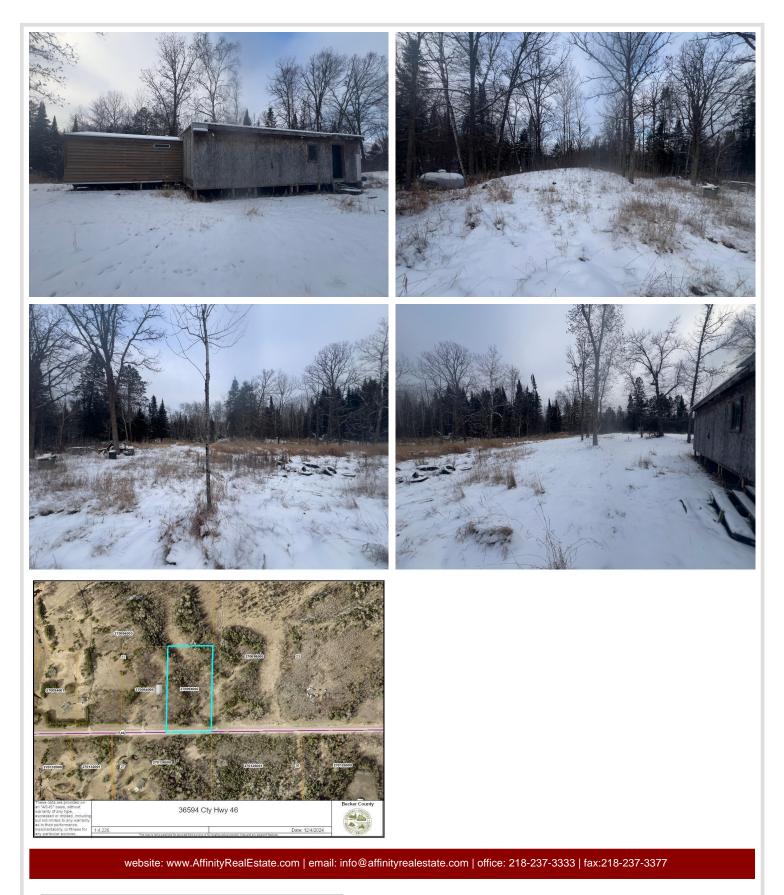

#### **Description:**

Escape to this stunning 5-acre property, complete with a deep well and septic system, providing the perfect foundation for your next adventure or peaceful getaway. This land offers access to power, ensuring convenience as you design your ideal home or cabin. Nature lovers will delight in the nearby Little Mantrap Lake, Two Inlets Lake, and Boot Lake, all just a stone's throw away. Whether you're into fishing, boating, or simply soaking in the serene surroundings, these beautiful lakes offer countless opportunities for recreation. Plus, with nearby public land, you'll have access to some of the best hunting and outdoor activities. 15 minute drive to the Headwaters of the Mississippi and Itasca State Park! Enjoy the freedom to explore vast landscapes, hike through nature, or unwind in your own private oasis. Don't miss your chance to own a slice of paradise where the beauty of nature meets modern amenities. Contact us today to learn more about this incredible opportunity!

### Additional Details:

| Lot Acres              | 5               |
|------------------------|-----------------|
| Lot Dimensions         | 660x330x660x330 |
| School District        | 309             |
| Taxes                  | \$252           |
| Taxes with Assessments | \$312           |
| Tax Year               | 2024            |