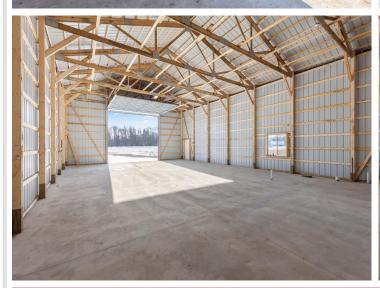

## **Description:**

This spacious 36x56 pole shed features 16' side walls and a large 16x14 overhead garage door complete with a garage door opener. The property is equipped with a 200 amp electric panel, septic system, plumbing rough in, and is situated on 2 acres. Immediate possession is available. Ideal for storage but would also be great for a barndominium or "shouse." Close to the Whitefish Chain, and easy access to 371. If you've been looking for storage this is the property for you.