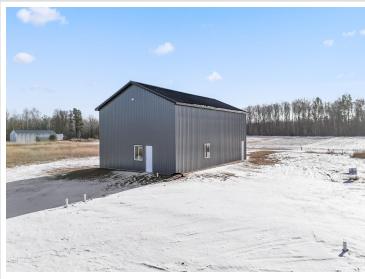

## **Description:**

This spacious 36x56 pole shed features 16' side walls and a large 16x14 overhead garage door complete with a garage door opener. The property is equipped with a 200 amp electric panel, septic system, plumbing rough in, and is situated on 2 acres. Immediate possession is available. Ideal for storage but would also be great for a barndominium or "shouse." Close to the Whitefish Chain, and easy access to 371. If you've been looking for storage this is the property for you.