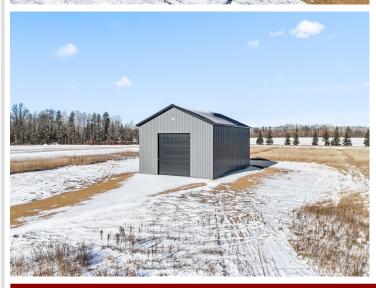

## **Description:**

This spacious 36x56 pole shed features 16' side walls and a large 16x14 overhead garage door complete with a garage door opener. The property is equipped with a 200 amp electric panel, septic system, plumbing rough in, and is situated on 2 acres. Immediate possession is available. Ideal for storage but would also be great for a barndominium or "shouse." Close to the Whitefish Chain, and easy access to 371. If you've been looking for storage this is the property for you.