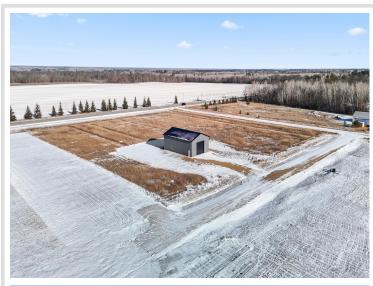

## **Description:**

This spacious 36x56 pole shed features 16' side walls and a large 16x14 overhead garage door complete with a garage door opener. The property is equipped with a 200 amp electric panel, septic system, plumbing rough in, and is situated on 2 acres. Immediate possession is available. Ideal for storage but would also be great for a barndominium or "shouse." Close to the Whitefish Chain, and easy access to 371. If you've been looking for storage this is the property for you.

#### **Additional Details:**

Year Built 2024 Lot Acres 2

Lot Dimensions 200x438x200x438

Garage Stalls 6
School District 186
Taxes \$74
Taxes with Assessments \$74
Tax Year 2024