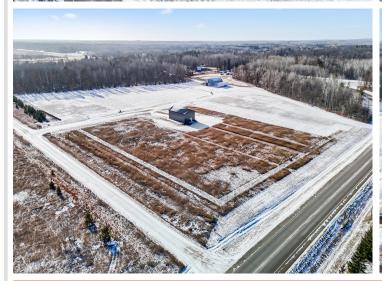

## **Description:**

This spacious 36x56 pole shed features 16' side walls and a large 16x14 overhead garage door complete with a garage door opener. The property is equipped with a 200 amp electric panel, septic system, plumbing rough in, and is situated on 2 acres. Immediate possession is available. Ideal for storage but would also be great for a barndominium or "shouse." Close to the Whitefish Chain, and easy access to 371. If you've been looking for storage this is the property for you.

#### **Additional Details:**

Year Built 2024 Lot Acres 2

Lot Dimensions 200x438x200x438

Garage Stalls 6
School District 186
Taxes \$74
Taxes with Assessments \$74
Tax Year 2024