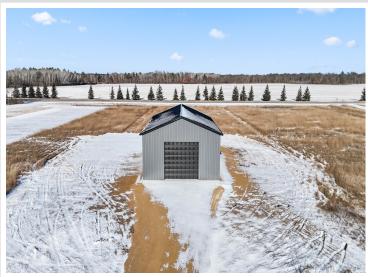

## **Description:**

This spacious 36x56 pole shed features 16' side walls and a large 16x14 overhead garage door complete with a garage door opener. The property is equipped with a 200 amp electric panel, septic system, plumbing rough in, and is situated on 2 acres. Immediate possession is available. Ideal for storage but would also be great for a barndominium or "shouse." Close to the Whitefish Chain, and easy access to 371. If you've been looking for storage this is the property for you.

#### **Additional Details:**

Year Built 2024 Lot Acres 2

Lot Dimensions 200x438x200x438

Garage Stalls 6
School District 186
Taxes \$74
Taxes with Assessments \$74
Tax Year 2024