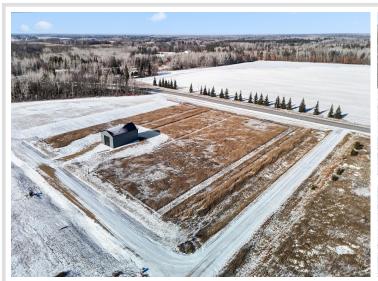

## **Description:**

This spacious 36x56 pole shed features 16' side walls and a large 16x14 overhead garage door complete with a garage door opener. The property is equipped with a 200 amp electric panel, septic system, plumbing rough in, and is situated on 2 acres. Immediate possession is available. Ideal for storage but would also be great for a barndominium or "shouse." Close to the Whitefish Chain, and easy access to 371. If you've been looking for storage this is the property for you.

#### **Additional Details:**

Year Built 2024 Lot Acres 2

Lot Dimensions 200x438x200x438

Garage Stalls 6
School District 186
Taxes \$74
Taxes with Assessments \$74
Tax Year 2024