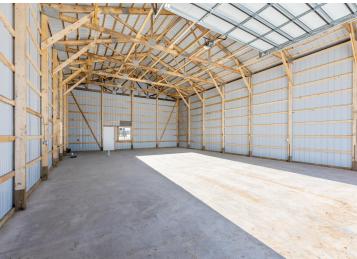

## **Description:**

This spacious 36x56 pole shed features 16' side walls and a large 16x14 overhead garage door complete with a garage door opener. The property is equipped with a 200 amp electric panel, septic system, plumbing rough in, and is situated on 2 acres. Immediate possession is available. Ideal for storage but would also be great for a barndominium or "shouse." Close to the Whitefish Chain, and easy access to 371. If you've been looking for storage this is the property for you.