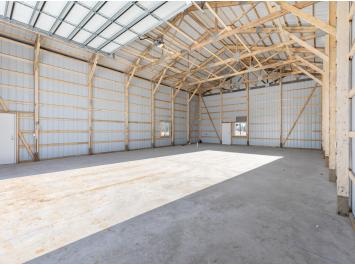

## **Description:**

This spacious 36x56 pole shed features 16' side walls and a large 16x14 overhead garage door complete with a garage door opener. The property is equipped with a 200 amp electric panel, septic system, plumbing rough in, and is situated on 2 acres. Immediate possession is available. Ideal for storage but would also be great for a barndominium or "shouse." Close to the Whitefish Chain, and easy access to 371. If you've been looking for storage this is the property for you.