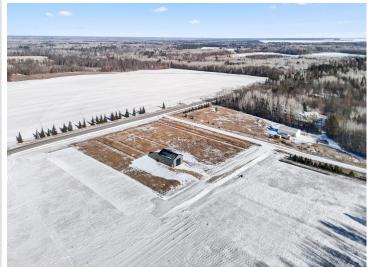

## **Description:**

This spacious 36x56 pole shed features 16' side walls and a large 16x14 overhead garage door complete with a garage door opener. The property is equipped with a 200 amp electric panel, septic system, plumbing rough in, and is situated on 2 acres. Immediate possession is available. Ideal for storage but would also be great for a barndominium or "shouse." Close to the Whitefish Chain, and easy access to 371. If you've been looking for storage this is the property for you.

#### **Additional Details:**

Year Built 2024 Lot Acres 2

Lot Dimensions 200x438x200x438

Garage Stalls 6
School District 186
Taxes \$74
Taxes with Assessments \$74
Tax Year 2024