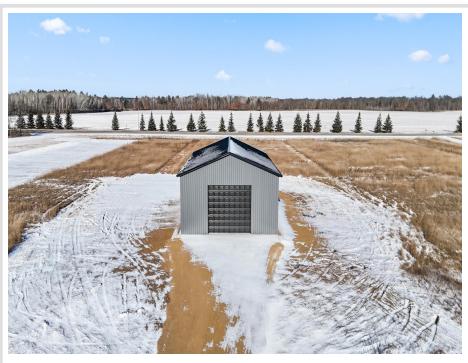

## **Description:**

This spacious 36x56 pole shed features 16' side walls and a large 16x14 overhead garage door complete with a garage door opener. The property is equipped with a 200 amp electric panel, septic system, plumbing rough in, and is situated on 2 acres. Immediate possession is available. Ideal for storage but would also be great for a barndominium or "shouse." Close to the Whitefish Chain, and easy access to 371. If you've been looking for storage this is the property for you.

#### **Additional Details:**

Year Built 2024 Lot Acres 2

Lot Dimensions 200x438x200x438

Garage Stalls 6
School District 186
Taxes \$74
Taxes with Assessments \$74
Tax Year 2024