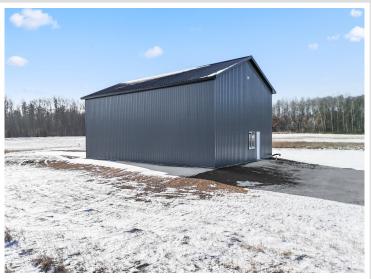

## **Description:**

This spacious 36x56 pole shed features 16' side walls and a large 16x14 overhead garage door complete with a garage door opener. The property is equipped with a 200 amp electric panel, septic system, plumbing rough in, and is situated on 2 acres. Immediate possession is available. Ideal for storage but would also be great for a barndominium or "shouse." Close to the Whitefish Chain, and easy access to 371. If you've been looking for storage this is the property for you.