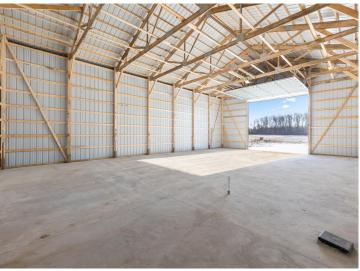

## **Description:**

This spacious 36x56 pole shed features 16' side walls and a large 16x14 overhead garage door complete with a garage door opener. The property is equipped with a 200 amp electric panel, septic system, plumbing rough in, and is situated on 2 acres. Immediate possession is available. Ideal for storage but would also be great for a barndominium or "shouse." Close to the Whitefish Chain, and easy access to 371. If you've been looking for storage this is the property for you.