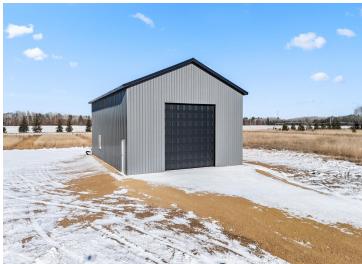

## **Description:**

This spacious 36x56 pole shed features 16' side walls and a large 16x14 overhead garage door complete with a garage door opener. The property is equipped with a 200 amp electric panel, septic system, plumbing rough in, and is situated on 2 acres. Immediate possession is available. Ideal for storage but would also be great for a barndominium or "shouse." Close to the Whitefish Chain, and easy access to 371. If you've been looking for storage this is the property for you.

#### **Additional Details:**

Year Built 2024 Lot Acres 2

Lot Dimensions 200x438x200x438

Garage Stalls 6
School District 186
Taxes \$74
Taxes with Assessments \$74
Tax Year 2024