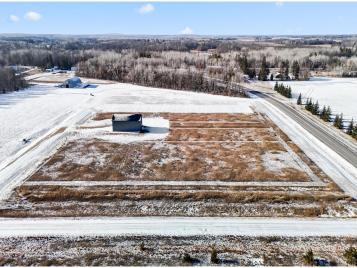

## **Description:**

This spacious 36x56 pole shed features 16' side walls and a large 16x14 overhead garage door complete with a garage door opener. The property is equipped with a 200 amp electric panel, septic system, plumbing rough in, and is situated on 2 acres. Immediate possession is available. Ideal for storage but would also be great for a barndominium or "shouse." Close to the Whitefish Chain, and easy access to 371. If you've been looking for storage this is the property for you.

#### **Additional Details:**

Year Built 2024 Lot Acres 2

Lot Dimensions 200x438x200x438

Garage Stalls 6
School District 186
Taxes \$74
Taxes with Assessments \$74
Tax Year 2024