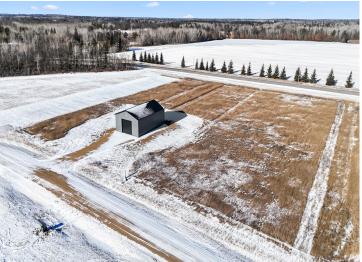

## **Description:**

This spacious 36x56 pole shed features 16' side walls and a large 16x14 overhead garage door complete with a garage door opener. The property is equipped with a 200 amp electric panel, septic system, plumbing rough in, and is situated on 2 acres. Immediate possession is available. Ideal for storage but would also be great for a barndominium or "shouse." Close to the Whitefish Chain, and easy access to 371. If you've been looking for storage this is the property for you.

#### **Additional Details:**

Year Built 2024 Lot Acres 2

Lot Dimensions 200x438x200x438

Garage Stalls 6
School District 186
Taxes \$74
Taxes with Assessments \$74
Tax Year 2024