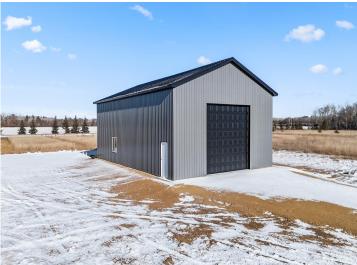

## **Description:**

This spacious 36x56 pole shed features 16' side walls and a large 16x14 overhead garage door complete with a garage door opener. The property is equipped with a 200 amp electric panel, septic system, plumbing rough in, and is situated on 2 acres. Immediate possession is available. Ideal for storage but would also be great for a barndominium or "shouse." Close to the Whitefish Chain, and easy access to 371. If you've been looking for storage this is the property for you.