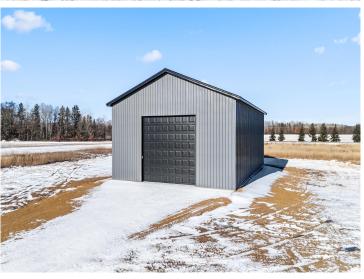

## **Description:**

This spacious 36x56 pole shed features 16' side walls and a large 16x14 overhead garage door complete with a garage door opener. The property is equipped with a 200 amp electric panel, septic system, plumbing rough in, and is situated on 2 acres. Immediate possession is available. Ideal for storage but would also be great for a barndominium or "shouse." Close to the Whitefish Chain, and easy access to 371. If you've been looking for storage this is the property for you.