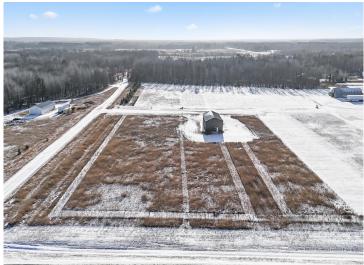

## **Description:**

This spacious 36x56 pole shed features 16' side walls and a large 16x14 overhead garage door complete with a garage door opener. The property is equipped with a 200 amp electric panel, septic system, plumbing rough in, and is situated on 2 acres. Immediate possession is available. Ideal for storage but would also be great for a barndominium or "shouse." Close to the Whitefish Chain, and easy access to 371. If you've been looking for storage this is the property for you.

#### **Additional Details:**

Year Built 2024 Lot Acres 2

Lot Dimensions 200x438x200x438

Garage Stalls 6
School District 186
Taxes \$74
Taxes with Assessments \$74
Tax Year 2024