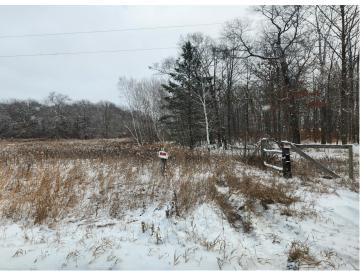

## **Description:**

Discover the perfect blend of wilderness and farming potential with this expansive 50+acre parcel. The property boasts fertile tillable land, ready for agricultural ventures and some lush woods. For the hunting enthusiast, deer stands offer a prime wildlife observation experience. Infrastructure is in place with a convenient manhole and approach, ensuring easy access and development possibilities. This versatile land awaits those who dream of rural tranquility with the promise of productivity.

## **Additional Details:**

Lot Acres 50.5

Lot Dimensions 33x2640xIRR

School District 820
Taxes \$236
Taxes with Assessments \$236
Tax Year 2024