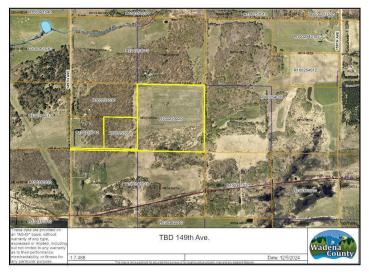

## **Description:**

Discover the perfect blend of wilderness and farming potential with this expansive 50+acre parcel. The property boasts fertile tillable land, ready for agricultural ventures and some lush woods. For the hunting enthusiast, deer stands offer a prime wildlife observation experience. Infrastructure is in place with a convenient manhole and approach, ensuring easy access and development possibilities. This versatile land awaits those who dream of rural tranquility with the promise of productivity.

## **Additional Details:**

Lot Acres 50.5

Lot Dimensions 33x2640xIRR

School District 820
Taxes \$236
Taxes with Assessments \$236
Tax Year 2024