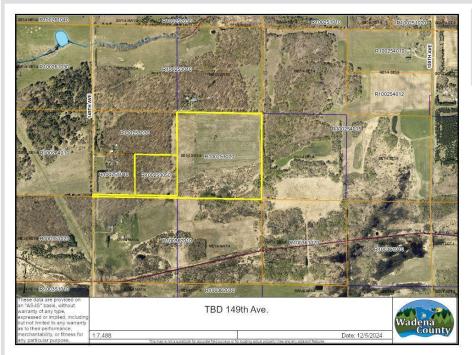

## **Description:**

Discover the perfect blend of wilderness and farming potential with this expansive 50+acre parcel. The property boasts fertile tillable land, ready for agricultural ventures and some lush woods. For the hunting enthusiast, deer stands offer a prime wildlife observation experience. Infrastructure is in place with a convenient manhole and approach, ensuring easy access and development possibilities. This versatile land awaits those who dream of rural tranquility with the promise of productivity.

## **Additional Details:**

Lot Acres 50.5

Lot Dimensions 33x2640xIRR

School District 820
Taxes \$236
Taxes with Assessments \$236
Tax Year 2024