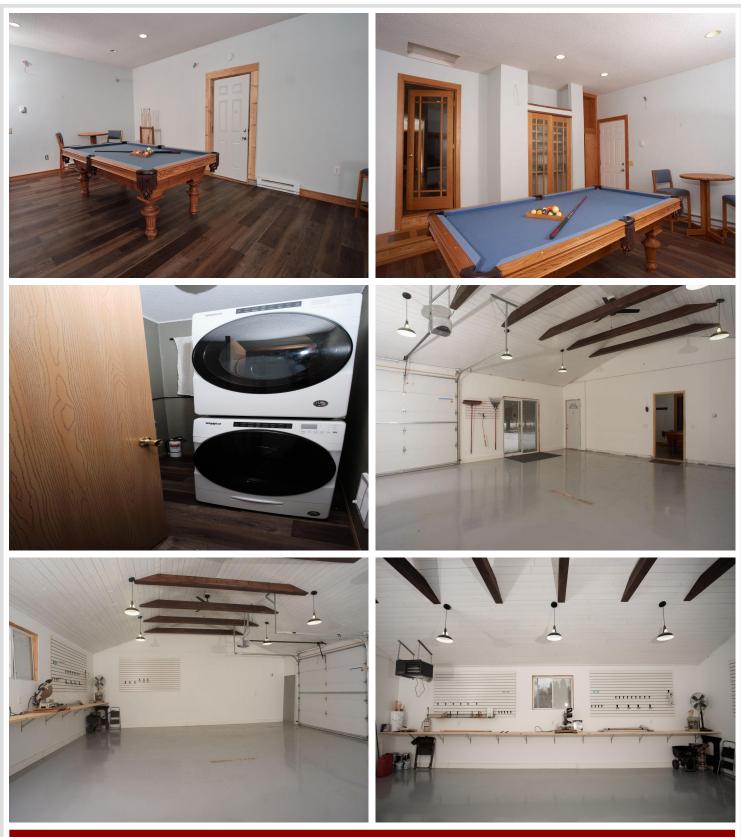

Key Features:

Bedrooms: 2 bedrooms

Bathrooms: 1 well-appointed bathroom

Living Space: All one-level living for convenience

Garages: Renovated attached garage

Acreage: 3.01 acres of beautiful land

Neighborhood: Enjoy the tranquility of a quiet neighborhood while being just a short drive from Park Rapids.