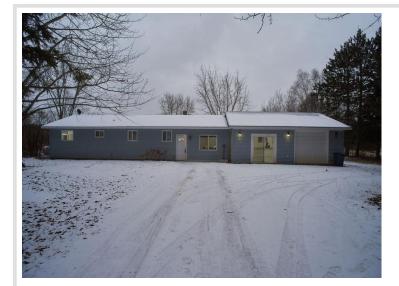

## **Description:**

Charming 2-Bedroom Home on 3.01 Acres near Park Rapids Location: Just 6 miles from Park Rapids, MN, on well-maintained roads.

Description: This well-cared-for 2-bedroom, 1-bathroom home offers all one-level living with level elevation, making it perfect for easy accessibility. Set on 3.01 acres, this property provides for peaceful living in a quiet neighborhood.

Key Features:

Bedrooms: 2 bedrooms

Bathrooms: 1 well-appointed bathroom

Living Space: All one-level living for convenience

Garages: Renovated attached garage

Acreage: 3.01 acres of beautiful land

Neighborhood: Enjoy the tranquility of a quiet neighborhood while being just a short drive from Park Rapids.