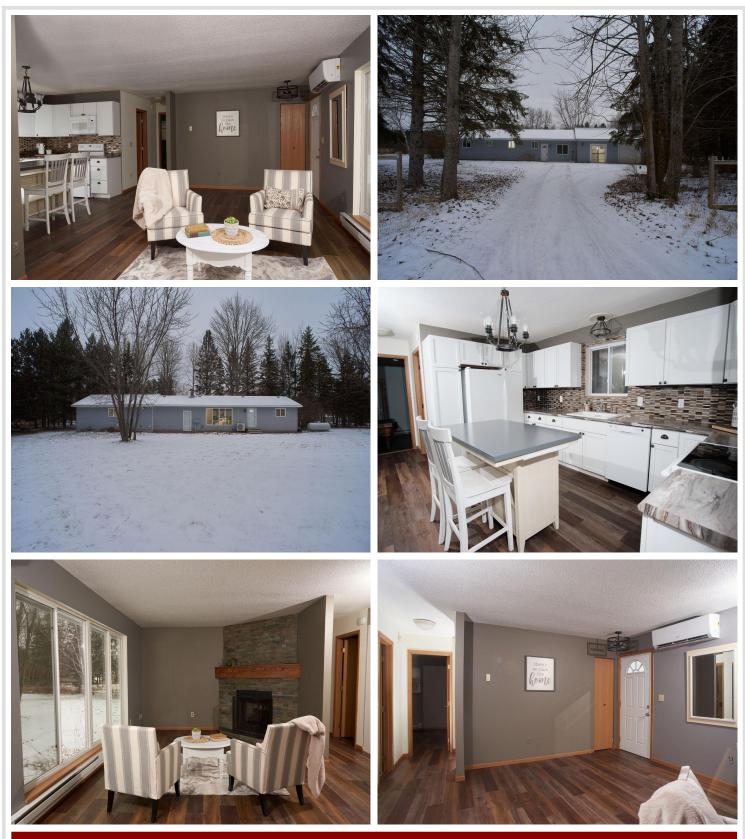

## **Description:**

Charming 2-Bedroom Home on 3.01 Acres near Park Rapids Location: Just 6 miles from Park Rapids, MN, on well-maintained roads.

Description: This well-cared-for 2-bedroom, 1-bathroom home offers all one-level living with level elevation, making it perfect for easy accessibility. Set on 3.01 acres, this property provides for peaceful living in a quiet neighborhood.

Key Features:

Bedrooms: 2 bedrooms

Bathrooms: 1 well-appointed bathroom

Living Space: All one-level living for convenience

Garages: Renovated attached garage

Acreage: 3.01 acres of beautiful land

Neighborhood: Enjoy the tranquility of a quiet neighborhood while being just a short drive from Park Rapids.