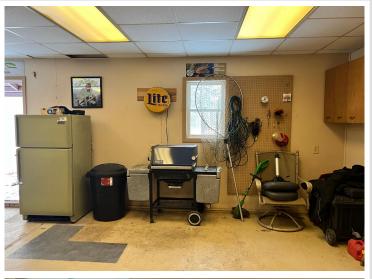

## **Description:**

Affordable 2 Bedroom Country Home

This country home boasts 2.66 acres and is located near biking, hiking, snowmobile trails, and Leech Lake. 9 miles north of downtown Walker. The property has a detached garage/mancave that is partially heated, another storage shed and room to expand on the level lot. Partially wooded lot but lots of room to play in the fenced backyard. Updated Well and Septic and ready for your touch to make this your HOME.