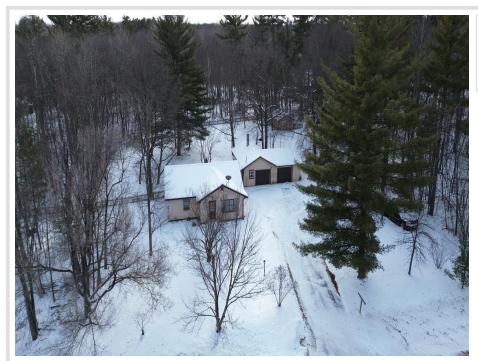

## **Description:**

Affordable 2 Bedroom Country Home

This country home boasts 2.66 acres and is located near biking, hiking, snowmobile trails, and Leech Lake. 9 miles north of downtown Walker. The property has a detached garage/mancave that is partially heated, another storage shed and room to expand on the level lot. Partially wooded lot but lots of room to play in the fenced backyard. Updated Well and Septic and ready for your touch to make this your HOME.

## **Additional Details:**

Year Built 1972
Lot Acres 2.66
Lot Dimensions Irregular
Garage Stalls 3

School District 113
Taxes \$696
Taxes with Assessments \$762
Tax Year 2024