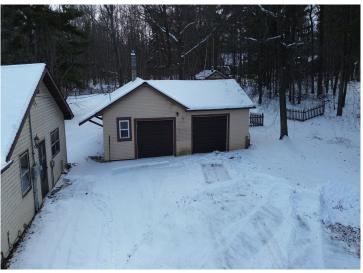

## **Description:**

Affordable 2 Bedroom Country Home

This country home boasts 2.66 acres and is located near biking, hiking, snowmobile trails, and Leech Lake. 9 miles north of downtown Walker. The property has a detached garage/mancave that is partially heated, another storage shed and room to expand on the level lot. Partially wooded lot but lots of room to play in the fenced backyard. Updated Well and Septic and ready for your touch to make this your HOME.

## **Additional Details:**

Year Built 1972
Lot Acres 2.66
Lot Dimensions Irregular
Garage Stalls 3

School District 113
Taxes \$696
Taxes with Assessments \$762
Tax Year 2024