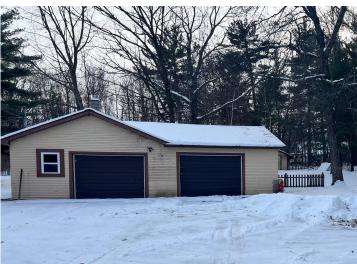

## **Description:**

Affordable 2 Bedroom Country Home

This country home boasts 2.66 acres and is located near biking, hiking, snowmobile trails, and Leech Lake. 9 miles north of downtown Walker. The property has a detached garage/mancave that is partially heated, another storage shed and room to expand on the level lot. Partially wooded lot but lots of room to play in the fenced backyard. Updated Well and Septic and ready for your touch to make this your HOME.

## **Additional Details:**

Year Built 1972
Lot Acres 2.66
Lot Dimensions Irregular
Garage Stalls 3

School District 113
Taxes \$696
Taxes with Assessments \$762
Tax Year 2024