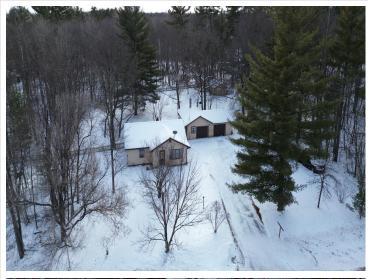

## **Description:**

Affordable 2 Bedroom Country Home

This country home boasts 2.66 acres and is located near biking, hiking, snowmobile trails, and Leech Lake. 9 miles north of downtown Walker. The property has a detached garage/mancave that is partially heated, another storage shed and room to expand on the level lot. Partially wooded lot but lots of room to play in the fenced backyard. Updated Well and Septic and ready for your touch to make this your HOME.

## **Additional Details:**

Year Built 1972
Lot Acres 2.66
Lot Dimensions Irregular
Garage Stalls 3

School District 113
Taxes \$696
Taxes with Assessments \$762
Tax Year 2024