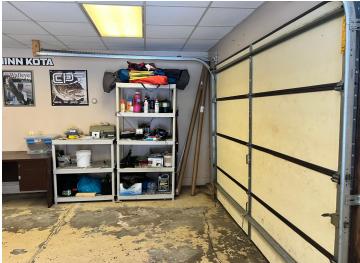

## **Description:**

Affordable 2 Bedroom Country Home

This country home boasts 2.66 acres and is located near biking, hiking, snowmobile trails, and Leech Lake. 9 miles north of downtown Walker. The property has a detached garage/mancave that is partially heated, another storage shed and room to expand on the level lot. Partially wooded lot but lots of room to play in the fenced backyard. Updated Well and Septic and ready for your touch to make this your HOME.

## **Additional Details:**

Year Built 1972
Lot Acres 2.66
Lot Dimensions Irregular
Garage Stalls 3

School District 113
Taxes \$696
Taxes with Assessments \$762
Tax Year 2024