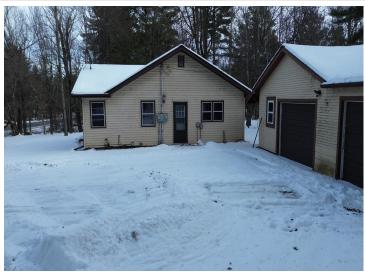

## **Description:**

Affordable 2 Bedroom Country Home

This country home boasts 2.66 acres and is located near biking, hiking, snowmobile trails, and Leech Lake. 9 miles north of downtown Walker. The property has a detached garage/mancave that is partially heated, another storage shed and room to expand on the level lot. Partially wooded lot but lots of room to play in the fenced backyard. Updated Well and Septic and ready for your touch to make this your HOME.

## **Additional Details:**

Year Built 1972
Lot Acres 2.66
Lot Dimensions Irregular
Garage Stalls 3

School District 113
Taxes \$696
Taxes with Assessments \$762
Tax Year 2024