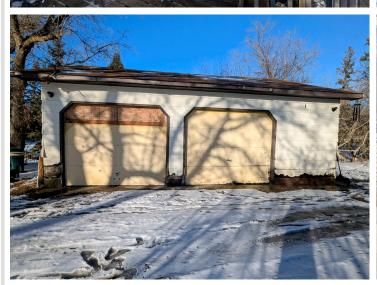

## **Additional Details:**

Year Built 1925 Lot Acres 0.86 150x250 Lot Dimensions

2 Garage Stalls School District 31 Taxes \$1,554 Taxes with Assessments \$1,794 Tax Year 2023