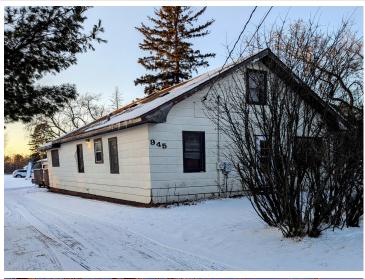

MLS 6638091 Residential

\$159,000

336 sq ft 4 bedrooms 2 baths

945 East Avenue Bemidji MN 56601

Status: Hold

## **Description:**

Are you ready to find your new home? Look no further! This charming and cozy house offers everything you need for comfortable living.

Spacious Yard: Enjoy a large yard perfect for outdoor activities, gardening, or simply relaxing in the sun. This expansive space is ideal for families, pets, or anyone who loves the outdoors.

3+ Bedrooms: With three or more bedrooms, there's plenty of room for family, guests, or even a home office. 2 Bathrooms: The house features two well-appointed bathrooms, providing convenience for busy mornings or relaxing evenings. Main Floor Laundry: Experience the convenience of a main floor laundry room, making chores a breeze. No more carrying laundry up and down stairs – everything you need is right at your fingertips. Don't miss the opportunity to own this delightful home. Contact us today to schedule a viewing and see all that this property has to offer!