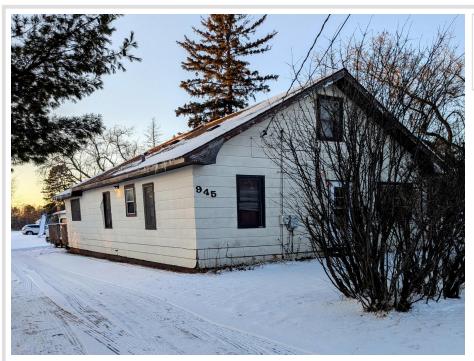

MLS 6638091 Residential

\$159,000

336 sq ft 4 bedrooms 2 baths

945 East Avenue Bemidji MN 56601

Status: Hold

## **Description:**

Are you ready to find your new home? Look no further! This charming and cozy house offers everything you need for comfortable living.

Spacious Yard: Enjoy a large yard perfect for outdoor activities, gardening, or simply relaxing in the sun. This expansive space is ideal for families, pets, or anyone who loves the outdoors.

3+ Bedrooms: With three or more bedrooms, there's plenty of room for family, guests, or even a home office. 2 Bathrooms: The house features two well-appointed bathrooms, providing convenience for busy mornings or relaxing evenings. Main Floor Laundry: Experience the convenience of a main floor laundry room, making chores a breeze. No more carrying laundry up and down stairs – everything you need is right at your fingertips. Don't miss the opportunity to own this delightful home. Contact us today to schedule a viewing and see all that this property has to offer!