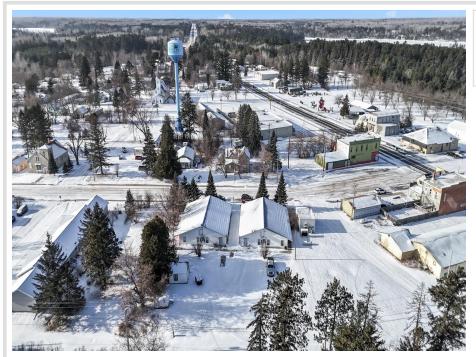

## **Description:**

Discover an exceptional income-producing property in the heart of Akeley, Minnesota! This 8-unit apartment complex is an ideal investment opportunity for new and seasoned investors alike. Located in a peaceful small-town setting, this property is perfectly situated just minutes from Walker, the pristine waters of Leech Lake, and a short drive to major area attractions, shops, and dining.

## **Additional Details:**

Year Built 1997 Lot Acres 0.5

Lot Dimensions 165x132x165x132

School District 113
Taxes \$4,246
Taxes with Assessments \$4,246
Tax Year 2024