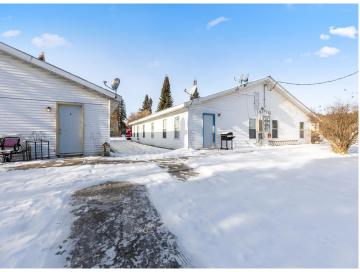

## **Description:**

Discover an exceptional income-producing property in the heart of Akeley, Minnesota! This 8-unit apartment complex is an ideal investment opportunity for new and seasoned investors alike. Located in a peaceful small-town setting, this property is perfectly situated just minutes from Walker, the pristine waters of Leech Lake, and a short drive to major area attractions, shops, and dining.

## **Additional Details:**

Year Built 1997 Lot Acres 0.5

Lot Dimensions 165x132x165x132

School District 113
Taxes \$4,246
Taxes with Assessments \$4,246
Tax Year 2024