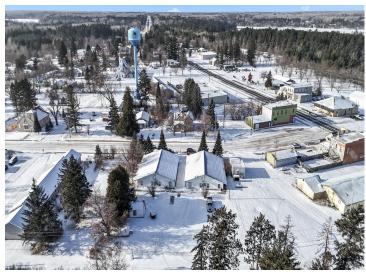

## **Description:**

Discover an exceptional income-producing property in the heart of Akeley, Minnesota! This 8-unit apartment complex is an ideal investment opportunity for new and seasoned investors alike. Located in a peaceful small-town setting, this property is perfectly situated just minutes from Walker, the pristine waters of Leech Lake, and a short drive to major area attractions, shops, and dining.

## **Additional Details:**

Year Built 1997 Lot Acres 0.5

Lot Dimensions 165x132x165x132

School District 113
Taxes \$4,246
Taxes with Assessments \$4,246
Tax Year 2024